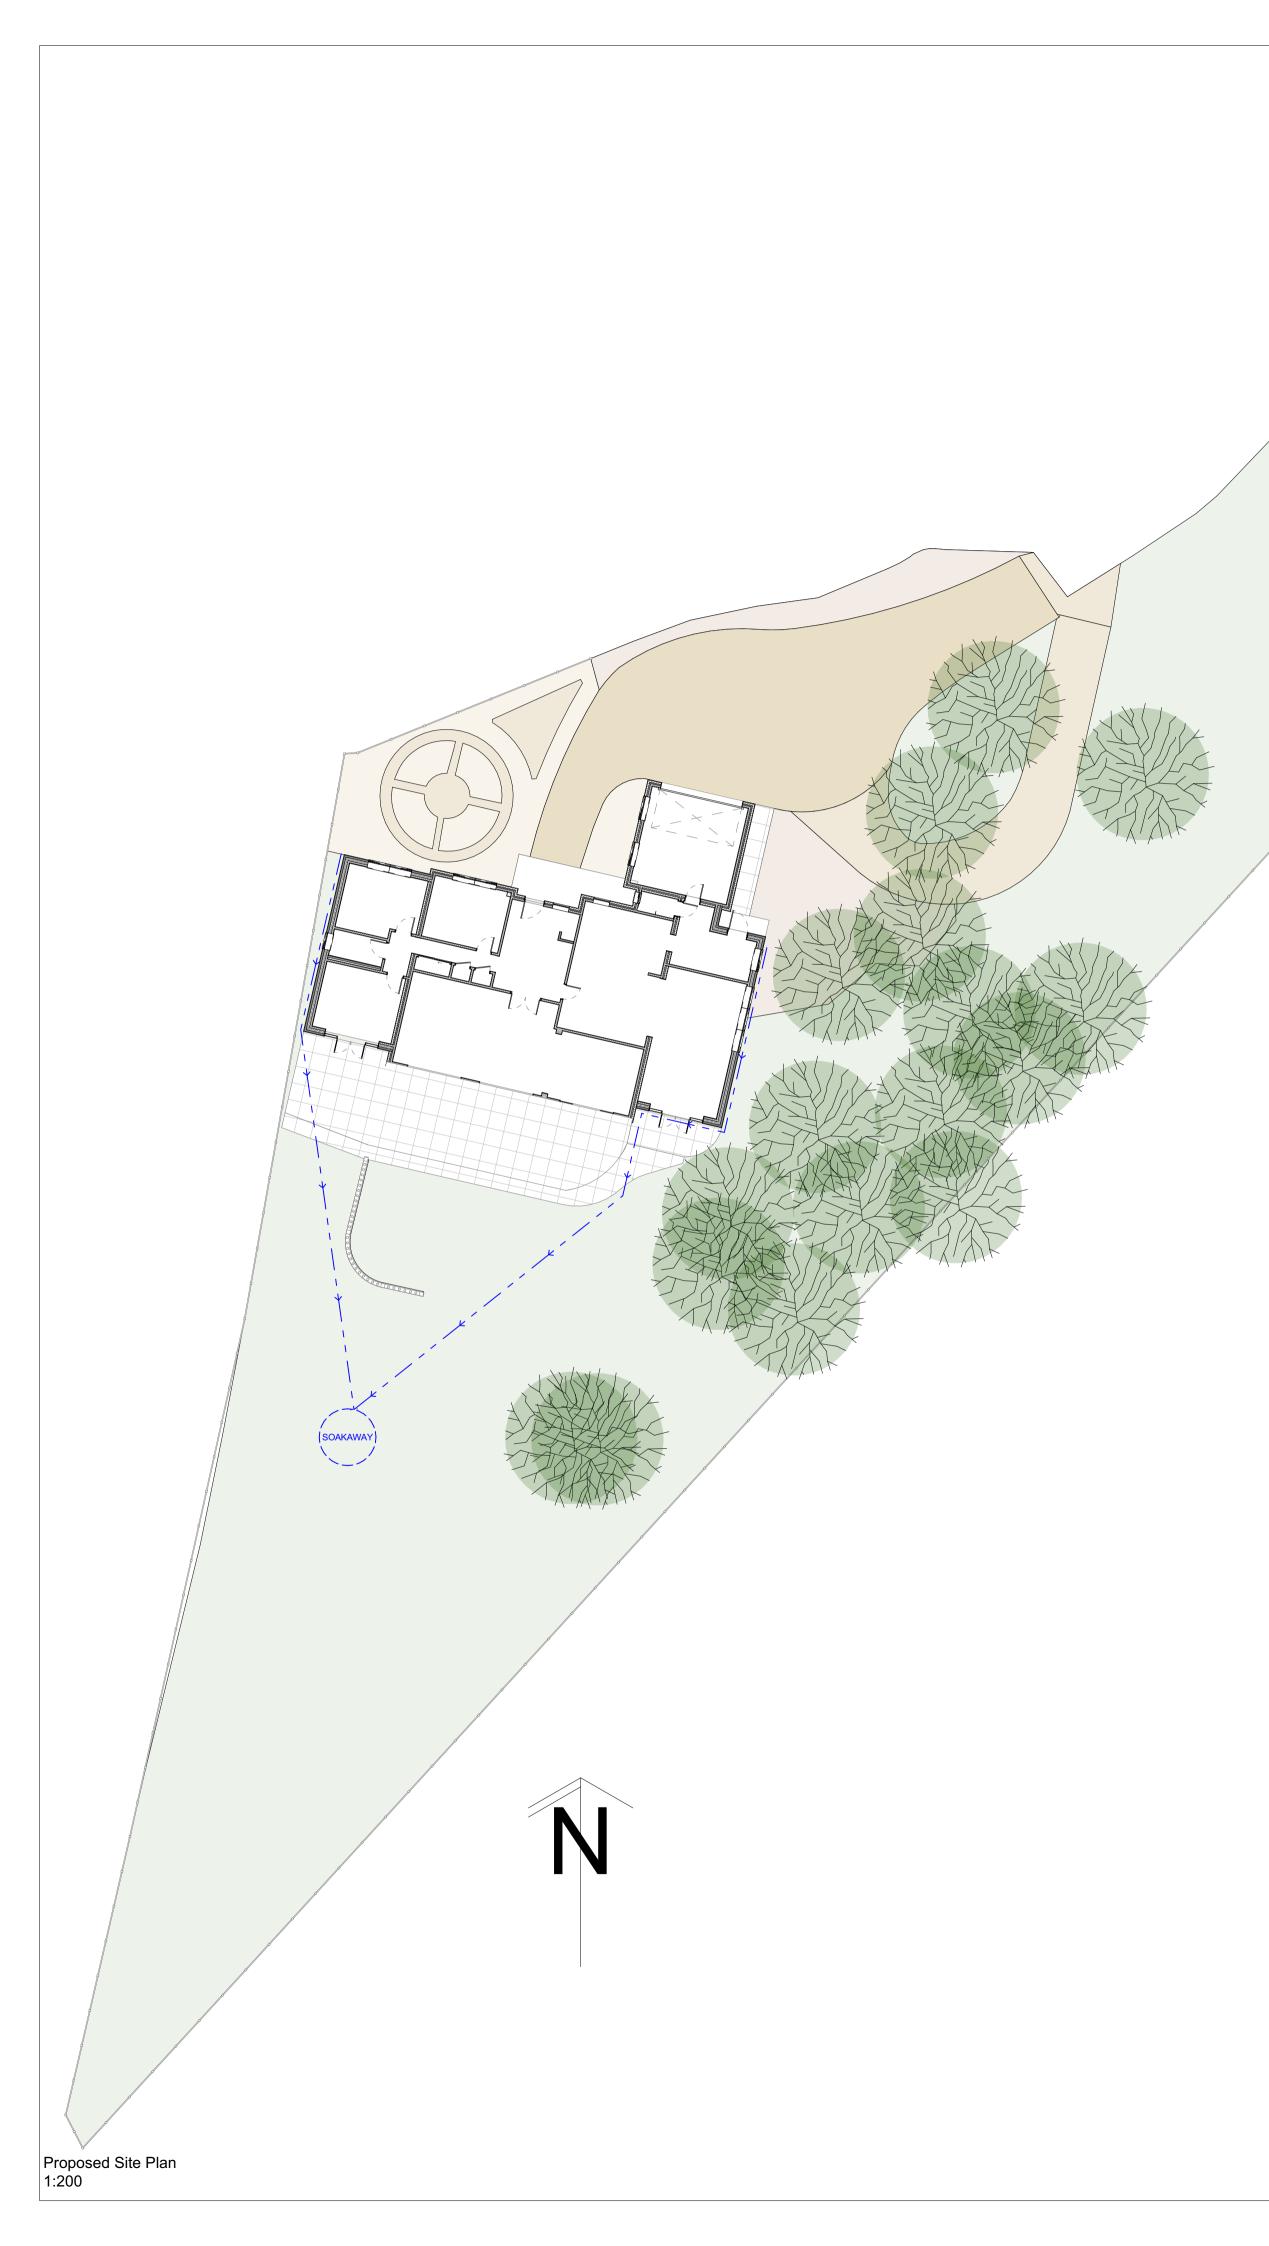

Proposed - Front Elevation 1:100

Proposed - Side Elevation 1:100

Proposed - Rear Elevation 1:100

Proposed - Side Elevation
1:100

**DRAINAGE (SuDS)** A new soakaway will be designed in accordance with Approved Document H & BRE Digest 365, the design allows an increase of 30% for climate change. The proposed hardstanding areas shall be laid with a cross fall so all rainwater shall be directed into the ground locally and within the site boundaries. Provide a silt trap to the surface water drainage line so that the silt and debris can be removed before it can enter the soakaway. The silt trap shall be cleared weekly until the development is completed after which a three monthly inspection rota shall be followed.

AREAS Existing Floor Area Proposed Floor Area Site Area 279.2m² 342.3m² 2746.3m²

**EV Charger** 7.4Kw, 32 amp. Mode 3 with type 2 connector. Permanent locking of type 2 cable. Universal socket fits all types of electic car, fitted with anti tamper device.

Bin storage area Bin presentation area and collection point to be within 10m of highway Secure Bike Box - (Position as shown on site plan) Constructed in masonry with metal backed, lockable door. 30mm Stainless steel ground anchor to be installed and concrete poured floor over. Ground anchor for bike lock fixing point

- EXISTING FOUL WATER DRAIN - NEW FOUL WATER DRAIN - EXISTING SURFACE WATER DRAIN - NEW SURFACE WATER DRAIN
- -GIGABIT READY HIGH SPEED BROADBAND 110MM CONDUIT

The building will be equipped with high speed ready in-building physical infrastructure up to a network termination point for high speed electronic communications network. A telephone line and fast high speed broadband will be installed and a 110mm service pipe/duct with draw cords installed, be installed to allow future improvements to this system. The new conduit with gigabit ready high speed broadband cable, to be installed from service area or adjacent consumer unit to the boundary and capped above ground, Conduit to have min 350mm ground cover. Physical infrastructure to be installed and details added to the owner manual for the new dwelling, with CAT6 cable installed within the dwelling.