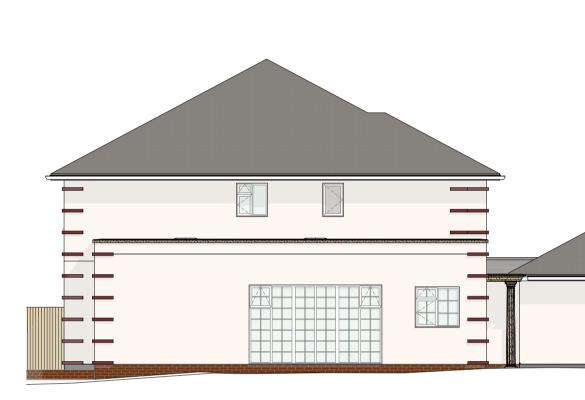

Proposed - Front Elevation 1:100

Proposed - Side Elevation 1:100

Proposed - Rear Elevation 1:100

Proposed - Side Elevation
1:100

**DRAINAGE (SuDS)** A new soakaway will be designed in accordance with Approved Document H & BRE Digest 365, the design allows an increase of 30% for climate change. The proposed hardstanding areas shall be laid with a cross fall so all rainwater shall be directed into the ground locally and within the site boundaries. Provide a silt trap to the surface water drainage line so that the silt and debris can be removed before it can enter the soakaway. The silt trap shall be cleared weekly until the development is completed after which a three monthly inspection rota shall be followed.

WASTE STORAGE Unchanged

BOUNDARY TREATMENT New Brick wall in place of existing blockwork wall OR Unchanged

EXTERNAL MATERIALS

Walls Roof

Windows & Doors Rainwater Goods

#

with

Render Pan Tile Single ply Alwitra 7021 White uPVC White uPVC Denotes obscured glazing Pilkington level 3 Denotes obscured glazing Pilkington level 3, with window restrictor. Maximum window opening 99mm or 16° which ever is greater. To comply B.Regs approved Doc O.