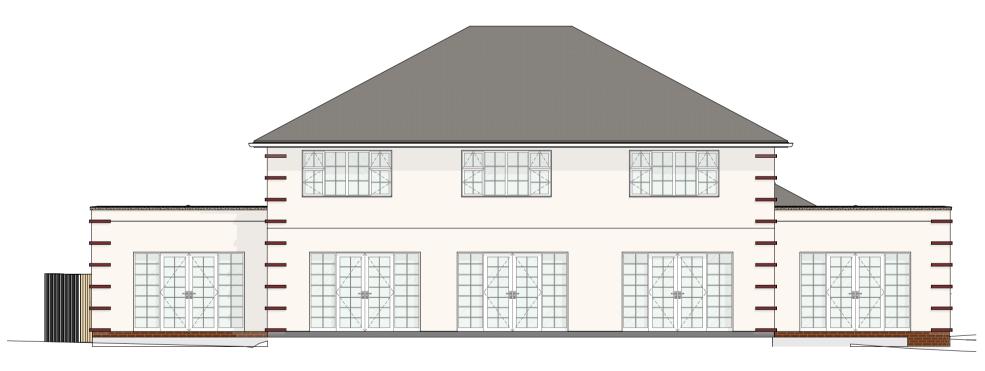

Proposed - Front Elevation 1:100

Proposed - Side Elevation 1:100

Proposed - Rear Elevation 1:100

Proposed - Side Elevation
1:100

**DRAINAGE (SuDS)** A new soakaway will be designed in accordance with Approved Document H & BRE Digest 365, the design allows an increase of 30% for climate change. The proposed hardstanding areas shall be laid with a cross fall so all rainwater shall be directed into the ground locally and within the site boundaries. Provide a silt trap to the surface water drainage line so that the silt and debris can be removed before it can enter the soakaway. The silt trap shall be cleared weekly until the development is completed after which a three monthly inspection rota shall be followed.

WASTE STORAGE Unchanged

BOUNDARY TREATMENT New Brick wall in place of existing blockwork wall OR Unchanged

EXTERNAL MATERIALS

Walls Roof

Windows & Doors Rainwater Goods

#

with

Render Pan Tile Single ply Alwitra 7021 White uPVC White uPVC Denotes obscured glazing Pilkington level 3 Denotes obscured glazing Pilkington level 3, with window restrictor. Maximum window opening 99mm or 16° which ever is greater. To comply B.Regs approved Doc O.