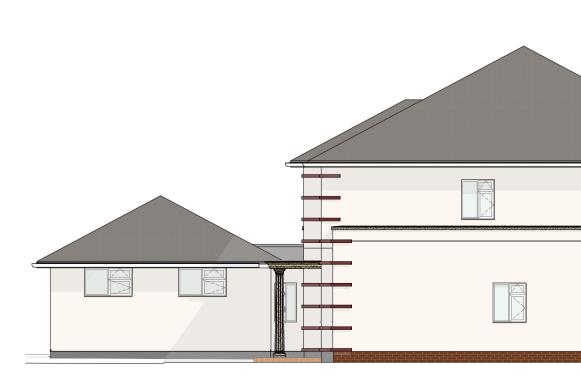

Proposed - Front Elevation 1:100

Proposed - Side Elevation 1:100

Proposed - Rear Elevation 1:100

Proposed - Side Elevation
1:100

**DRAINAGE (SuDS)** A new soakaway will be designed in accordance with Approved Document H & BRE Digest 365, the design allows an increase of 30% for climate change. The proposed hardstanding areas shall be laid with a cross fall so all rainwater shall be directed into the ground locally and within the site boundaries. Provide a silt trap to the surface water drainage line so that the silt and debris can be removed before it can enter the soakaway. The silt trap shall be cleared weekly until the development is completed after which a three monthly inspection rota shall be followed.