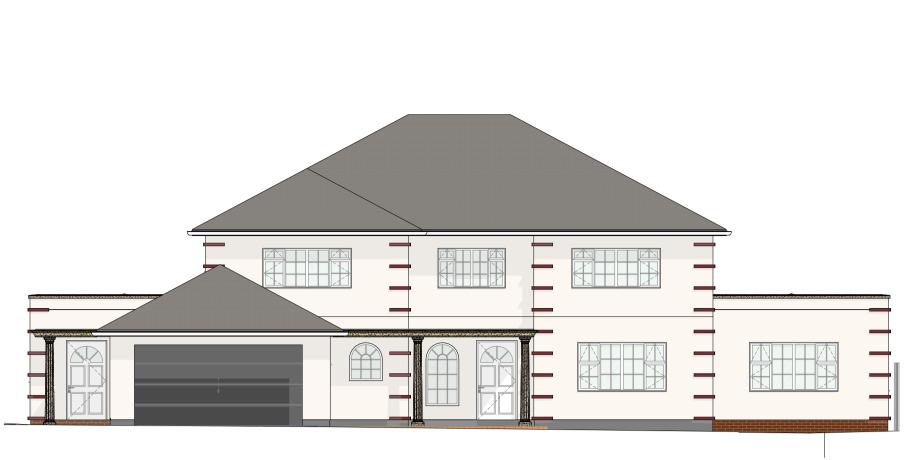

Proposed - Front Elevation 1:100

Proposed - Side Elevation 1:100

Proposed - Rear Elevation 1:100

Proposed - Side Elevation
1:100

**DRAINAGE (SuDS)** A new soakaway will be designed in accordance with Approved Document H & BRE Digest 365, the design allows an increase of 30% for climate change. The proposed hardstanding areas shall be laid with a cross fall so all rainwater shall be directed into the ground locally and within the site boundaries. Provide a silt trap to the surface water drainage line so that the silt and debris can be removed before it can enter the soakaway. The silt trap shall be cleared weekly until the development is completed after which a three monthly inspection rota shall be followed.

WASTE STORAGE Unchanged

BOUNDARY TREATMENT New Brick wall in place of existing blockwork wall OR Unchanged

EXTERNAL MATERIALS

Walls Roof

Windows & Doors Rainwater Goods

#

with

Render Pan Tile Single ply Alwitra 7021 White uPVC White uPVC Denotes obscured glazing Pilkington level 3 Denotes obscured glazing Pilkington level 3, with window restrictor. Maximum window opening 99mm or 16° which ever is greater. To comply B.Regs approved Doc O.