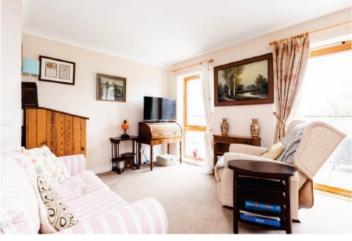

The main entrance hall, with lift and stairs to the top floor and on to Flat 79 which is well presented and offers a spacious, open plan living/kitchen area with a good size balcony offering space for a table and chairs. The kitchen offers a wide range of gloss white units and the whole living area is filled with natural light from the window and doors to the balcony. The double bedroom enjoys plenty of light and also opens to the balcony. A Jack n Jill style wetroom completes the picture.