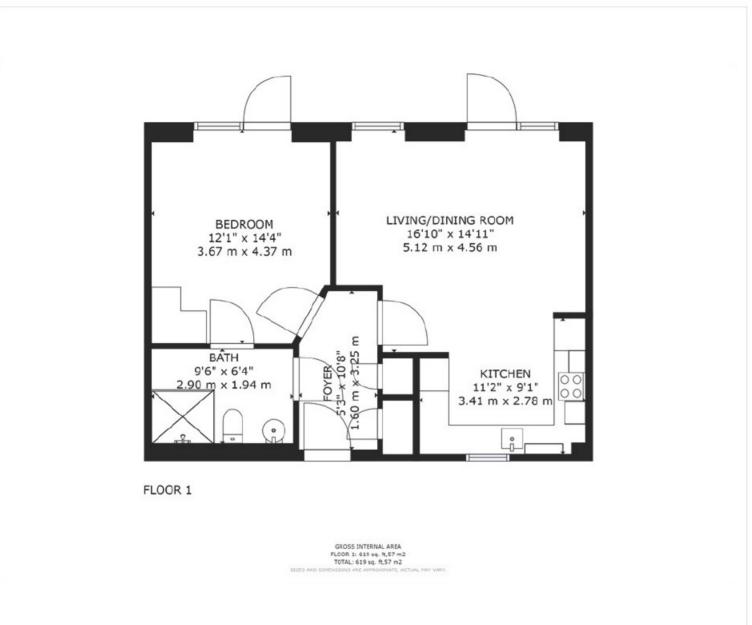

The main entrance hall, with lift and stairs to the top floor and on to Flat 79 which is well presented and offers a spacious, open plan living/kitchen area with a good size balcony offering space for a table and chairs. The kitchen offers a wide range of gloss white units and the whole living area is filled with natural light from the window and doors to the balcony. The double bedroom enjoys plenty of light and also opens to the balcony. A Jack n Jill style wetroom completes the picture.