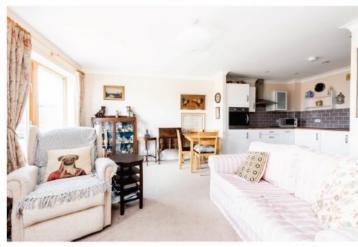

The main entrance hall, with lift and stairs to the top floor and on to Flat 79 which is well presented and offers a spacious, open plan living/kitchen area with a good size balcony offering space for a table and chairs. The kitchen offers a wide range of gloss white units and the whole living area is filled with natural light from the window and doors to the balcony. The double bedroom enjoys plenty of light and also opens to the balcony. A Jack n Jill style wetroom completes the picture.