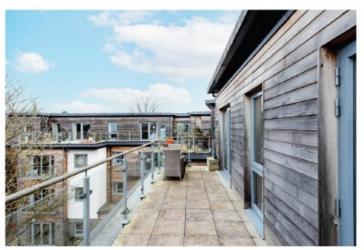

The main entrance hall, with lift and stairs to the top floor and on to Flat 79 which is well presented and offers a spacious, open plan living/kitchen area with a good size balcony offering space for a table and chairs. The kitchen offers a wide range of gloss white units and the whole living area is filled with natural light from the window and doors to the balcony. The double bedroom enjoys plenty of light and also opens to the balcony. A Jack n Jill style wetroom completes the picture.

This is a fabulous retirement opportunity close to the town centre and one that also enjoys many onsite facilities and a thriving community. Shared Ownership is also available on this apartment.

"A fabulous opportunity for a 75% share in this retirement apartment with a super balcony to enjoy the rooftop views and sunny alfresco dining"