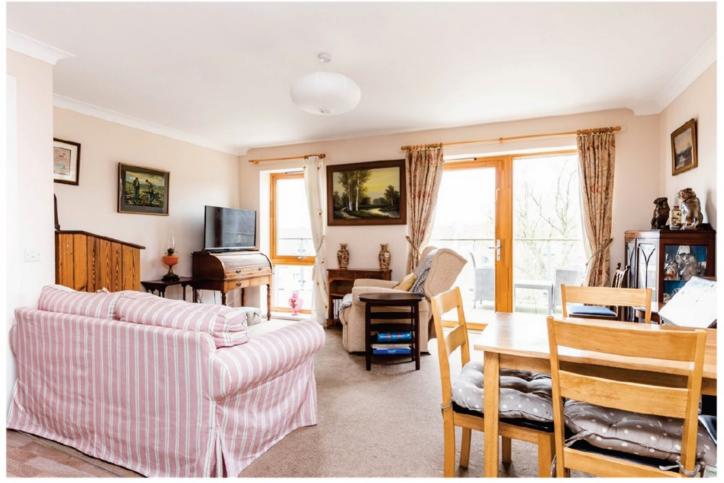

The main entrance hall, with lift and stairs to the top floor and on to Flat 79 which is well presented and offers a spacious, open plan living/kitchen area with a good size balcony offering space for a table and chairs. The kitchen offers a wide range of gloss white units and the whole living area is filled with natural light from the window and doors to the balcony. The double bedroom enjoys plenty of light and also opens to the balcony. A Jack n Jill style wetroom completes the picture.