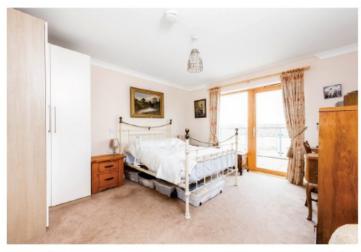

The main entrance hall, with lift and stairs to the top floor and on to Flat 79 which is well presented and offers a spacious, open plan living/kitchen area with a good size balcony offering space for a table and chairs. The kitchen offers a wide range of gloss white units and the whole living area is filled with natural light from the window and doors to the balcony. The double bedroom enjoys plenty of light and also opens to the balcony. A Jack n Jill style wetroom completes the picture.