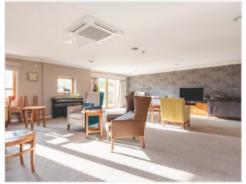

The main entrance hall, with lift and stairs to the top floor and on to Flat 79 which is well presented and offers a spacious, open plan living/kitchen area with a good size balcony offering space for a table and chairs. The kitchen offers a wide range of gloss white units and the whole living area is filled with natural light from the window and doors to the balcony. The double bedroom enjoys plenty of light and also opens to the balcony. A Jack n Jill style wetroom completes the picture.