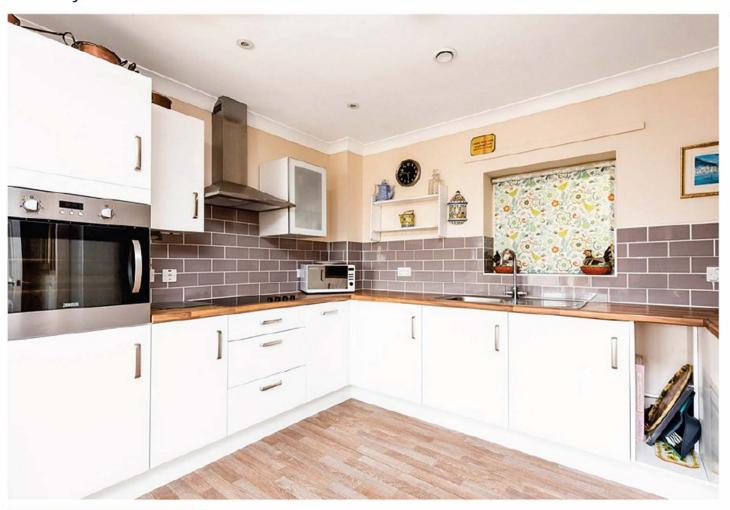

The main entrance hall, with lift and stairs to the top floor and on to Flat 79 which is well presented and offers a spacious, open plan living/kitchen area with a good size balcony offering space for a table and chairs. The kitchen offers a wide range of gloss white units and the whole living area is filled with natural light from the window and doors to the balcony. The double bedroom enjoys plenty of light and also opens to the balcony. A Jack n Jill style wetroom completes the picture.