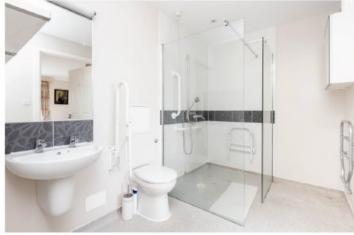

The main entrance hall, with lift and stairs to the top floor and on to Flat 79 which is well presented and offers a spacious, open plan living/kitchen area with a good size balcony offering space for a table and chairs. The kitchen offers a wide range of gloss white units and the whole living area is filled with natural light from the window and doors to the balcony. The double bedroom enjoys plenty of light and also opens to the balcony. A Jack n Jill style wetroom completes the picture.