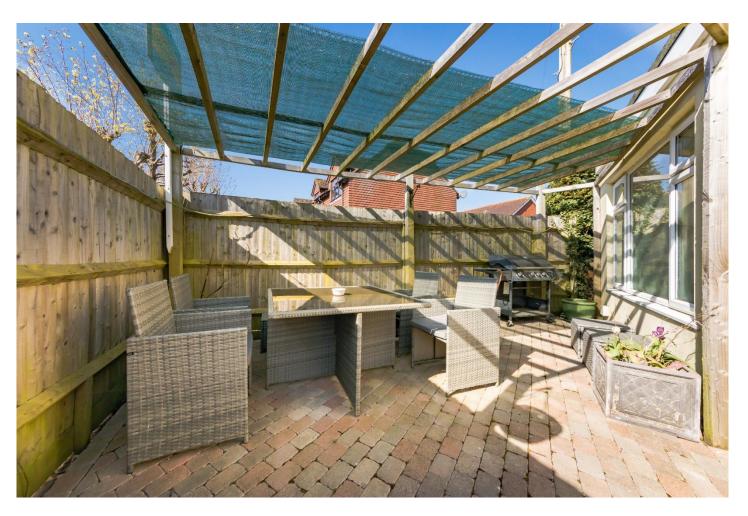

## Outside...

**COURTYARD GARDEN-** A lovely bright and sunny brick paved courtyard garden with pergola and room for a BBQ, enclosed by fencing with gated access.

TENURE- Freehold

HEATING- Electric and solar panels