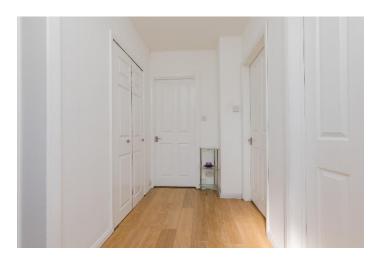

Benefitting from New solar panels and new electric heating

**ENTRANCE HALL-** uPvc double glazed front door, hall cupboard, laminated floor.

**KITCHEN-** Comprehensively fitted range of shaker style wall and base cupboards with contrasting worktops, inset stainless steel sink with adjacent chromed swan neck mixer tap, 4 ring ceramic hob with oven below and cooker hood over, space for fridge/freezer, tiled splash areas, dual aspect double glazed windows, space with plumbing for washing machine, tiled floor.