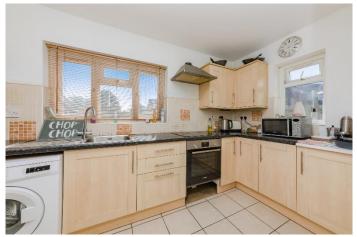

Benefitting from New solar panels and new electric heating

**ENTRANCE HALL-** uPvc double glazed front door, hall cupboard, laminated floor.

**KITCHEN-** Comprehensively fitted range of shaker style wall and base cupboards with contrasting worktops, inset stainless steel sink with adjacent chromed swan neck mixer tap, 4 ring ceramic hob with oven below and cooker hood over, space for fridge/freezer, tiled splash areas, dual aspect double glazed windows, space with plumbing for washing machine, tiled floor.