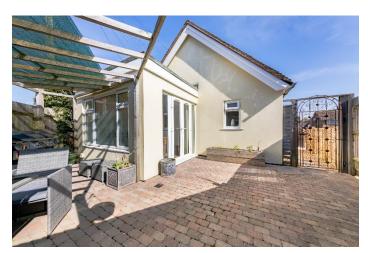

## Outside...

**COURTYARD GARDEN-** A lovely bright and sunny brick paved courtyard garden with pergola and room for a BBQ, enclosed by fencing with gated access.

TENURE- Freehold

HEATING- Electric and solar panels