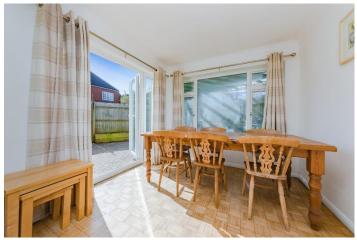

**SITTING ROOM-** A good size room with parquet wood block flooring, opening to-

**DINING AREA-** A lovely bright room, flooded with natural light through the large expanse of double-glazed windows and matching double doors which open onto the rear courtyard garden, parquet wood block flooring.