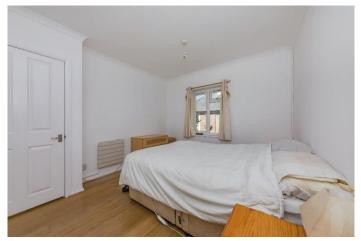

**BEDROOM-** A super double room with rear aspect double glazed window, walk-in wardrobe cupboard, laminated flooring.

**BEDROOM-** Rear aspect double glazed window, laminated flooring.

**BATHROOM-** Fitted white suite comprising a panel enclosed bath with shower over, tiled walls and