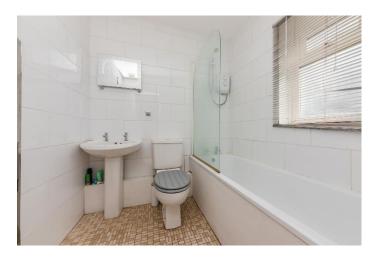

**BEDROOM-** A super double room with rear aspect double glazed window, walk-in wardrobe cupboard, laminated flooring.

**BEDROOM-** Rear aspect double glazed window, laminated flooring.

**BATHROOM-** Fitted white suite comprising a panel enclosed bath with shower over, tiled walls and