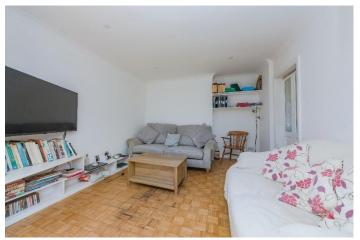

**SITTING ROOM-** A good size room with parquet wood block flooring, opening to-

**DINING AREA-** A lovely bright room, flooded with natural light through the large expanse of double-glazed windows and matching double doors which open onto the rear courtyard garden, parquet wood block flooring.