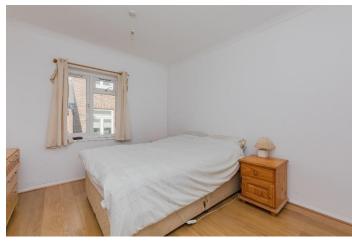

**BEDROOM-** A super double room with rear aspect double glazed window, walk-in wardrobe cupboard, laminated flooring.

**BEDROOM-** Rear aspect double glazed window, laminated flooring.

**BATHROOM-** Fitted white suite comprising a panel enclosed bath with shower over, tiled walls and