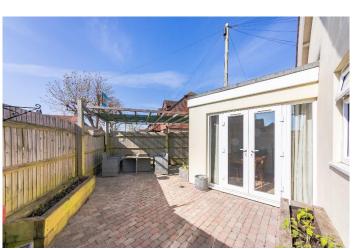

## Outside...

**COURTYARD GARDEN-** A lovely bright and sunny brick paved courtyard garden with pergola and room for a BBQ, enclosed by fencing with gated access.

TENURE- Freehold

HEATING- Electric and solar panels