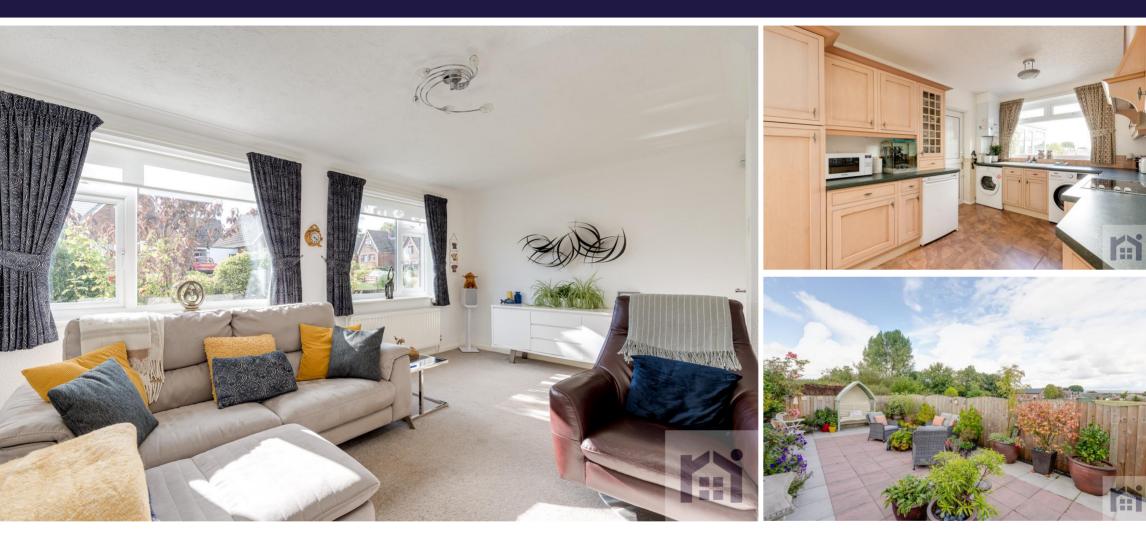

## PRICE OFFERS IN EXCESS OF £275,000

Delightful link detached property in a sought after location with views out towards Winter Hill and the Lancashire Pennines, with versatile accommodation throughout. To the front the block paviour driveway can accommodate several vehicles and leads past the garden with mature planting to the main entrance. Step into the welcoming hallway with understair storage, and from there into the lovely bright lounge. To the rear the dining room, which can also double as bedroom three, is adjacent to the breakfast kitchen comprising a range of wall and base units, ceramic hob, double electric oven and grill and space, power and plumbing for appliances including Vaillant combi boiler. A door leads to the home office which in turns opens to the conservatory overlooking the garden and benefiting from those wonderful views. There is additional storage, and, completing the ground floor the bathroom comprises bath, shower, wash hand basin and wc. Step outside into the low maintenance garden planted with wildlife attracting mature shrubs, the upper terrace being a private place from which to enjoy the views and the lower terrace being the perfect place to relax and entertain. Back inside, stairs with return lead to the first floor landing with plenty of eaves storage and two double bedrooms separated by a bathroom comprising wc and wash hand basin on vanity unit. Close to village and town centre amenities, primary transport routes and excellent schools this is a wonderful place to call home. Do get in touch to arrange a viewing and make it yours. Council tax D, EPC C, Freehold.