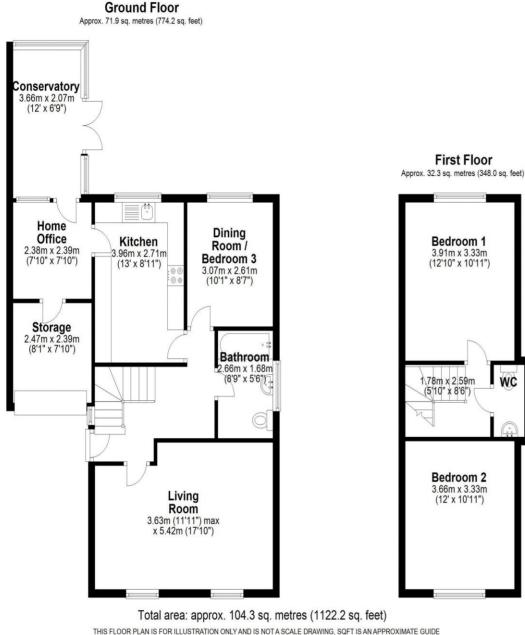

- Delightful link detached home
- Wonderful views to WInter Hill
- Versatile accommodation

- Over 1100 square feet
- Media tour
- Conservatory

Plan produced using PlanUp.

These particulars, whilst believed to be accurate are set out as a general outline only for guidance and do not constitute any part of an offer or contract. Intending purchasers should not rely on them as statements or representation of fact, but must satisfy themselves by inspection or otherwise as to their accuracy. We have not carried out a detailed survey nor tested the services, appliances and specific fittings. Room sizes should not be relied upon for carpets and furnishings. The measurements given are approximate. No person in this firms employment has the authority to make or give any representation or warranty in respect of the property.