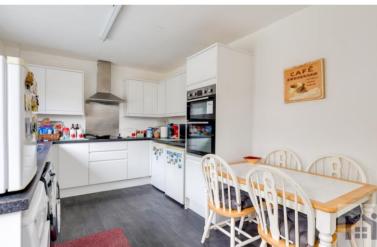

# PRICE OFFERS IN EXCESS OF £200,000

Spacious two bedroom semi detached property with private rear garden, plenty of off road parking and bathrooms on each floor. To the front the driveway can accommodate several vehicles with enough space for a caravan or motorhome and leads to the main entrance. Step into hallway and from there into the good sized lounge. To the rear the dining kitchen comprises a range of wall and base units with double electric oven and grill, ceramic hob, space, power and plumbing for appliances and also housing the Worcester combi boiler. Completing the ground floor are bedroom one and bathroom with wc, wash hand basin on vanity and rainfall mixer shower in cubicle. Outside the garden is terraced with the flagged lower terrace being very private, the middle terrace with lazy lawn, and the upper terrace is gravelled with planted raised beds and greenhouse. There is additional storage with power and light. To the first floor is bedroom one, a well proportioned double with plenty of natural light, and a second bathroom comprising wc, wash hand basin on vanity and rainfall mixer shower in cubicle. Close to village amenities, primary transport routes and countryside walks this property offers versatile accommodation and would also make an excellent investment property where you could expect a return of around 5%. Do get in touch to arrange a viewing and make it yours. Council tax C,