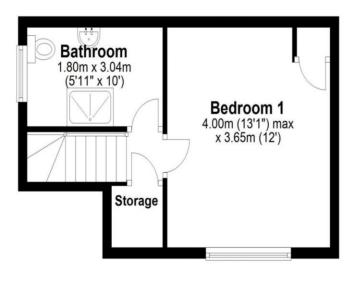

## **First Floor**

Approx. 24.8 sq. metres (267.3 sq. feet)

Total area: approx. 72.0 sq. metres (774.5 sq. feet)

THIS FLOOR PLAN IS FOR ILLUSTRATION ONLY AND IS NOT A SCALE DRAWING Plan produced using PlanUp.