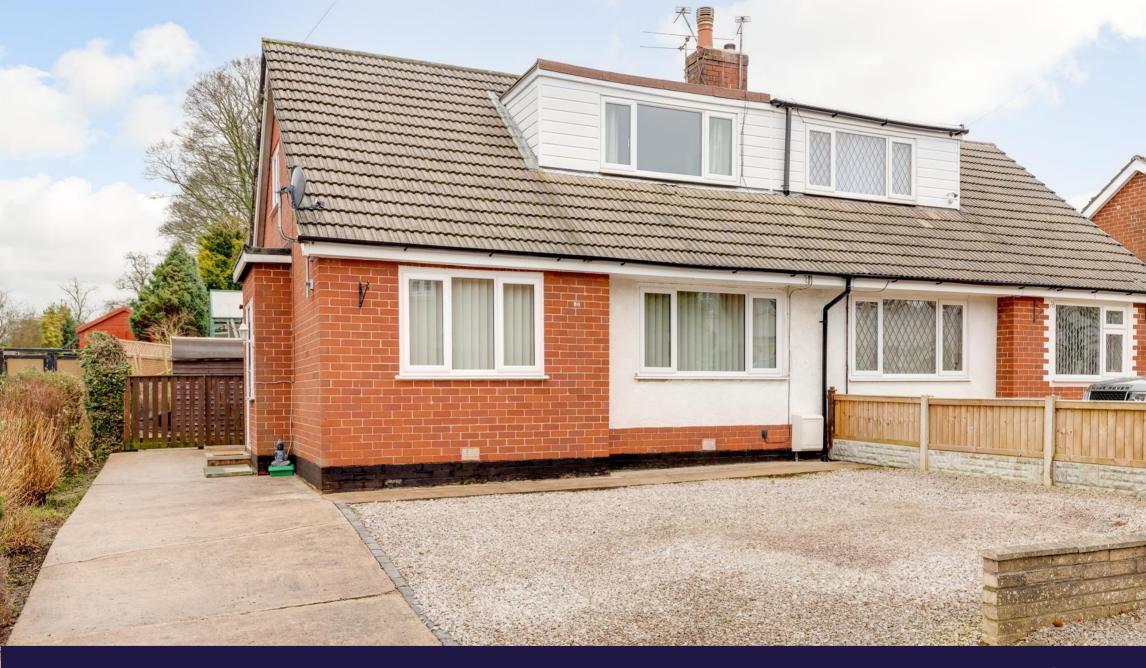

# PRICE OFFERS IN EXCESS OF £200,000

Spacious two bedroom semi detached property with private rear garden, plenty of off road parking and bathrooms on each floor. To the front the driveway can accommodate several vehicles with enough space for a caravan or motorhome and leads to the main entrance. Step into hallway and from there into the good sized lounge. To the rear the dining kitchen comprises a range of wall and base units with double electric oven and grill, ceramic hob, space, power and plumbing for appliances and also housing the Worcester combi boiler. Completing the ground floor are bedroom one and bathroom with wc, wash hand basin on vanity and rainfall mixer shower in cubicle. Outside the garden is terraced with the flagged lower terrace being very private, the middle terrace with lazy lawn, and the upper terrace is gravelled with planted raised beds and greenhouse. There is additional storage with power and light. To the first floor is bedroom one, a well proportioned double with plenty of natural light, and a second bathroom comprising wc, wash hand basin on vanity and rainfall mixer shower in cubicle. Close to village amenities, primary transport routes and countryside walks this property offers versatile accommodation and would also make an excellent investment property where you could expect a return of around 5%. Do get in touch to arrange a viewing and make it yours. Council tax C,