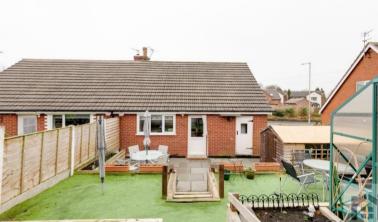

# PRICE OFFERS IN EXCESS OF £200,000

Spacious two bedroom semi detached property with private rear garden, plenty of off road parking and bathrooms on each floor. To the front the driveway can accommodate several vehicles with enough space for a caravan or motorhome and leads to the main entrance. Step into hallway and from there into the good sized lounge. To the rear the dining kitchen comprises a range of wall and base units with double electric oven and grill, ceramic hob, space, power and plumbing for appliances and also housing the Worcester combi boiler. Completing the ground floor are bedroom one and bathroom with wc, wash hand basin on vanity and rainfall mixer shower in cubicle. Outside the garden is terraced with the flagged lower terrace being very private, the middle terrace with lazy lawn, and the upper terrace is gravelled with planted raised beds and greenhouse. There is additional storage with power and light. To the first floor is bedroom one, a well proportioned double with plenty of natural light, and a second bathroom comprising wc, wash hand basin on vanity and rainfall mixer shower in cubicle. Close to village amenities, primary transport routes and countryside walks this property offers versatile accommodation and would also make an excellent investment property where you could expect a return of around 5%. Do get in touch to arrange a viewing and make it yours. Council tax C,