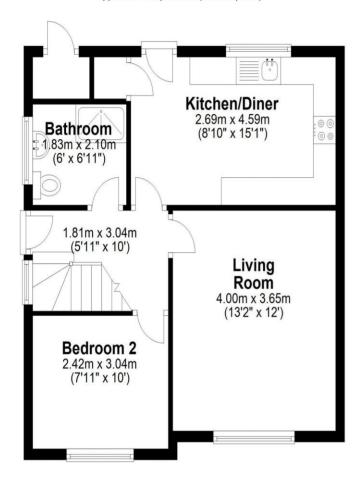

### **Ground Floor**

Approx. 47.1 sq. metres (507.2 sq. feet)

## **First Floor**

Approx. 24.8 sq. metres (267.3 sq. feet)

Total area: approx. 72.0 sq. metres (774.5 sq. feet)

THIS FLOOR PLAN IS FOR ILLUSTRATION ONLY AND IS NOT A SCALE DRAWING Plan produced using PlanUp.