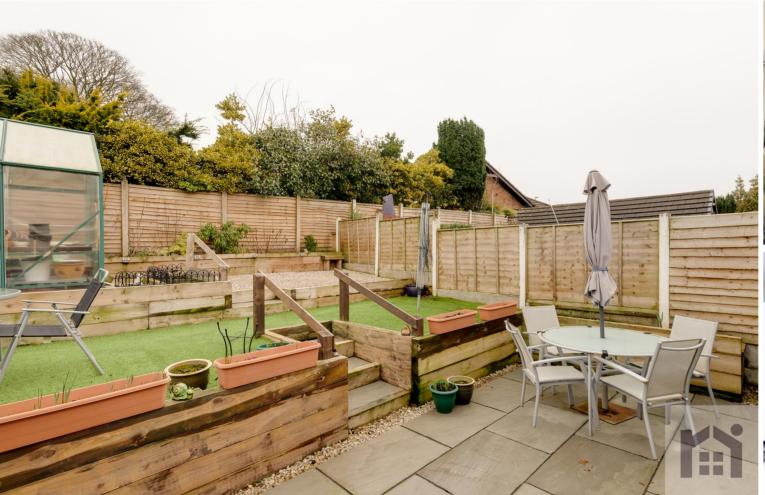

# PRICE OFFERS IN EXCESS OF £200,000

Spacious two bedroom semi detached property with private rear garden, plenty of off road parking and bathrooms on each floor. To the front the driveway can accommodate several vehicles with enough space for a caravan or motorhome and leads to the main entrance. Step into hallway and from there into the good sized lounge. To the rear the dining kitchen comprises a range of wall and base units with double electric oven and grill, ceramic hob, space, power and plumbing for appliances and also housing the Worcester combi boiler. Completing the ground floor are bedroom one and bathroom with wc, wash hand basin on vanity and rainfall mixer shower in cubicle. Outside the garden is terraced with the flagged lower terrace being very private, the middle terrace with lazy lawn, and the upper terrace is gravelled with planted raised beds and greenhouse. There is additional storage with power and light. To the first floor is bedroom one, a well proportioned double with plenty of natural light, and a second bathroom comprising wc, wash hand basin on vanity and rainfall mixer shower in cubicle. Close to village amenities, primary transport routes and countryside walks this property offers versatile accommodation and would also make an excellent investment property where you could expect a return of around 5%. Do get in touch to arrange a viewing and make it yours. Council tax C,