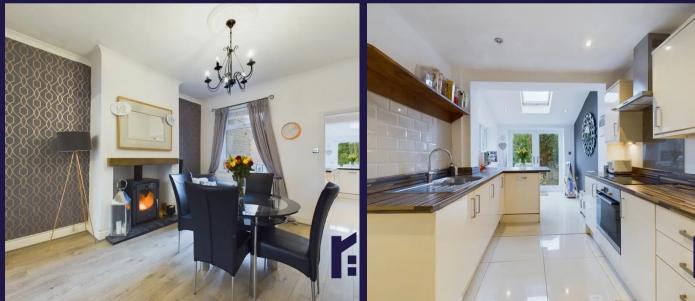

Station Road, Croston

NAME OF

HOME TRUTH

£285,000

PR26 9RN

Fabulous two bedroom cottage with over 1,000 square feet of accommodation, delightful west facing garden, garage and off road parking. Close to village amenities, countryside walks, primary transport routes and, in the catchment area for sought after schools, this is a wonderful place to call home. With a garden frontage leading to the main entrance, step into the welcoming hallway with original wooden flooring. From there, access reception two with log burning stove, which opens to reception one to the front with gas fire in hearth. To the rear of this lovely flowing space is the breakfast kitchen with porcelain tiled flooring, a range of wall and base units with breakfast bar and integrated appliances including electric hob, oven & grill, washing machine, dishwasher, refrigerator and freezer. Step outside into the cottage garden with upper and lower terraces, lawn bordered by mature shrubs and access to the garage and parking. This is the perfect place to relax and entertain on long summer evenings. Back inside, stairs lead to the first floor landing with bedroom one to the front benefiting from wooden flooring and original fireplace. Bedroom two is an impressive double to the rear overlooking the garden and completing the first floor the elegant family bathroom comprises bath, rainfall mixer shower in cubicle, wc and wash hand basin.