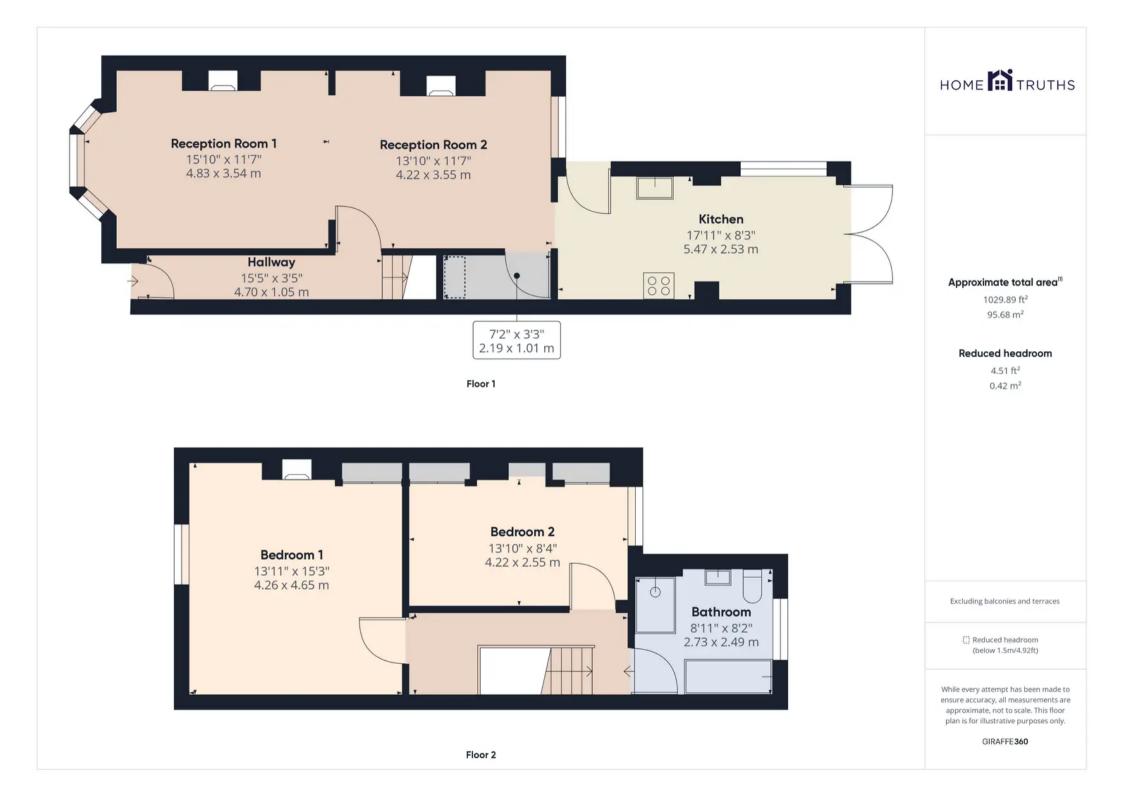

Station Road, Croston

NAME OF

HOME TRUTH

£285,000

PR26 9RN

Fabulous two bedroom cottage with over 1,000 square feet of accommodation, delightful west facing garden, garage and off road parking. Close to village amenities, countryside walks, primary transport routes and, in the catchment area for sought after schools, this is a wonderful place to call home. With a garden frontage leading to the main entrance, step into the welcoming hallway with original wooden flooring. From there, access reception two with log burning stove, which opens to reception one to the front with gas fire in hearth. To the rear of this lovely flowing space is the breakfast kitchen with porcelain tiled flooring, a range of wall and base units with breakfast bar and integrated appliances including electric hob, oven & grill, washing machine, dishwasher, refrigerator and freezer. Step outside into the cottage garden with upper and lower terraces, lawn bordered by mature shrubs and access to the garage and parking. This is the perfect place to relax and entertain on long summer evenings. Back inside, stairs lead to the first floor landing with bedroom one to the front benefiting from wooden flooring and original fireplace. Bedroom two is an impressive double to the rear overlooking the garden and completing the first floor the elegant family bathroom comprises bath, rainfall mixer shower in cubicle, wc and wash hand basin.