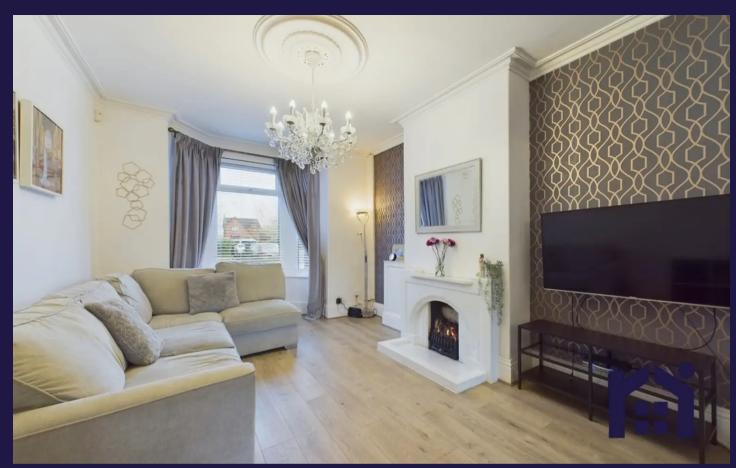

Station Road, Croston

NAME OF

HOME TRUTH

£285,000

PR26 9RN

Fabulous two bedroom cottage with over 1,000 square feet of accommodation, delightful west facing garden, garage and off road parking. Close to village amenities, countryside walks, primary transport routes and, in the catchment area for sought after schools, this is a wonderful place to call home. With a garden frontage leading to the main entrance, step into the welcoming hallway with original wooden flooring. From there, access reception two with log burning stove, which opens to reception one to the front with gas fire in hearth. To the rear of this lovely flowing space is the breakfast kitchen with porcelain tiled flooring, a range of wall and base units with breakfast bar and integrated appliances including electric hob, oven & grill, washing machine, dishwasher, refrigerator and freezer. Step outside into the cottage garden with upper and lower terraces, lawn bordered by mature shrubs and access to the garage and parking. This is the perfect place to relax and entertain on long summer evenings. Back inside, stairs lead to the first floor landing with bedroom one to the front benefiting from wooden flooring and original fireplace. Bedroom two is an impressive double to the rear overlooking the garden and completing the first floor the elegant family bathroom comprises bath, rainfall mixer shower in cubicle, wc and wash hand basin.

Fabulous two bedroom cottage with over 1,000 square feet of accommodation, delightful west facing garden, garage and off road parking. Close to village amenities, countryside walks, primary transport routes and, in the catchment area for sought after schools, this is a wonderful place to call home.