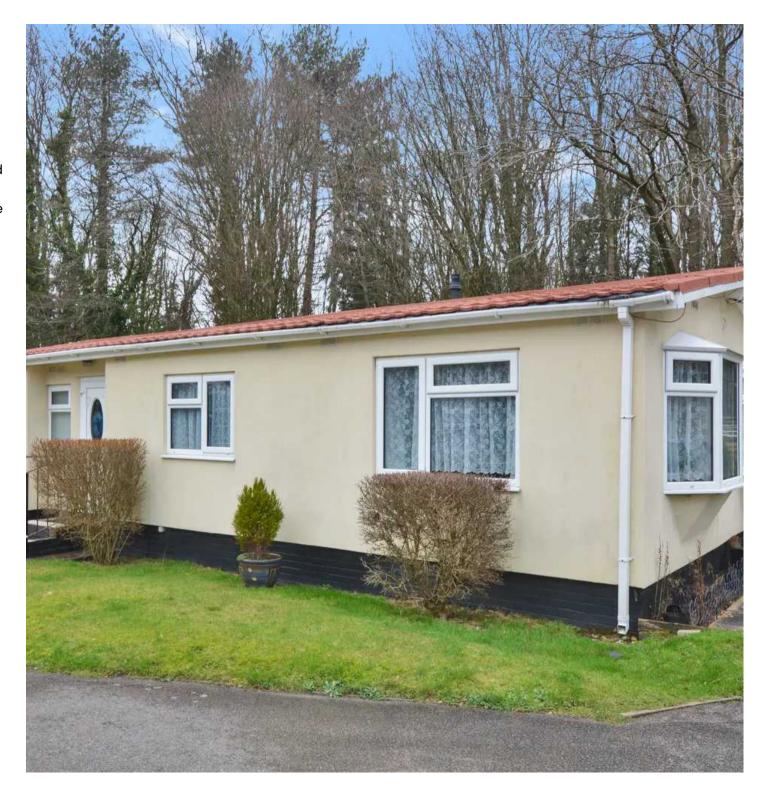

#### FRONT GARDEN

Mainly laid to lawn with a tiled pathway and hedgerows to the front.

#### REAR GARDEN

Overlooking the woods. Large patio area. Raised flowerbeds and hedgerows. Storage shed and access to the garage.