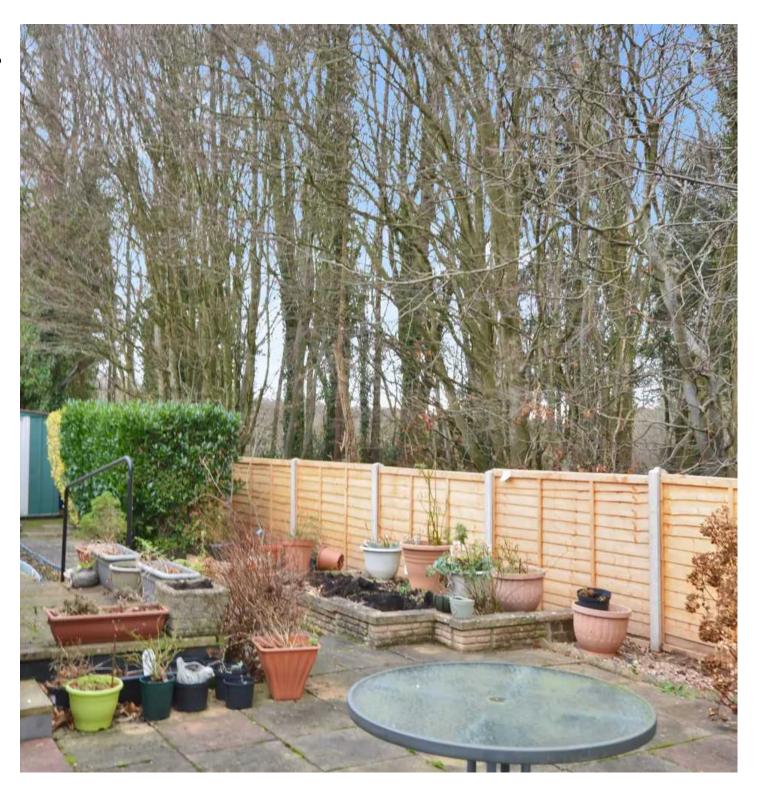

#### REAR GARDEN

Overlooking the woods. Large patio area. Raised flowerbeds and hedgerows. Storage shed and access to the garage.