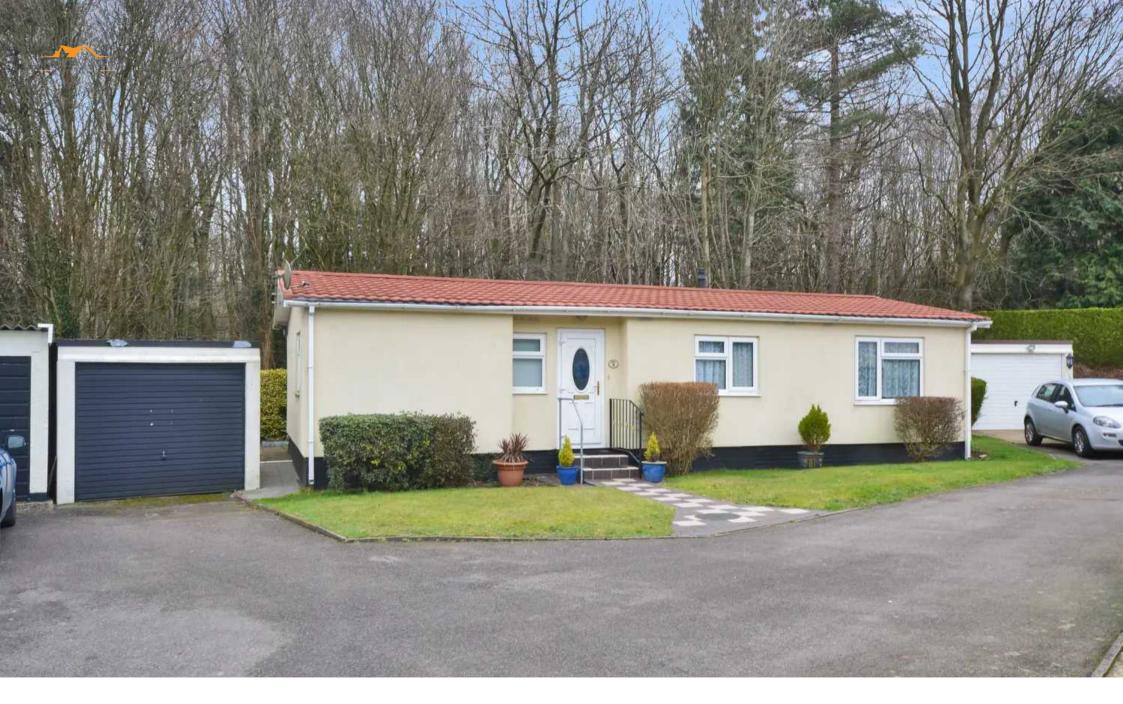

Longbeech Park Canterbury Road, Charing £120,000

# 3 Longbeech Park Canterbury Road

### Charing, Ashford

2 bed park home in tranquil Longbeech Park.
Spacious living, desirable features. Large lounge,
separate dining room. Convenient garage, off-road
parking. East-facing, well-maintained rear garden.
Close to Charing village amenities. Available to age
45+ only. Comfortable, peaceful lifestyle. Must see
property. £120,000. Contact us to view.

Council Tax band: A

Tenure: Freehold

- £120,000
- Two Bedroom Park Home
- No Onward chain
- Garage and Off road Parking
- Set in the private Longbeech Park
- Over 45's only
- Close to the village of Charing
- East facing rear garden
- Large Lounge Area
- Separate Dining room

#### FRONT GARDEN

Mainly laid to lawn with a tiled pathway and hedgerows to the front.

#### GARAGE

Single Garage