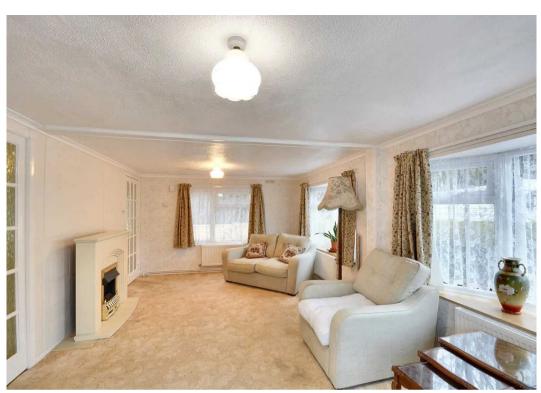

#### Lounge

19' 6" x 11' 5" (5.95m x 3.49m)

Carpet laid to floor. Windows to the front and rear. Two bay windows to the side. Four radiators to the wall. Feature fireplace.