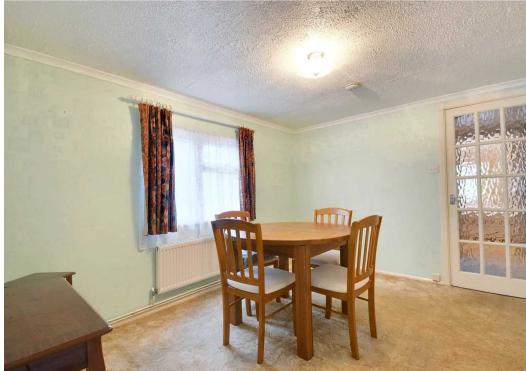

#### **Dining Room**

11' 6" x 9' 6" (3.50m x 2.90m)

Carpet laid to floor. Window to the front. Radiator to the wall.

#### Lounge

19' 6" x 11' 5" (5.95m x 3.49m)

Carpet laid to floor. Windows to the front and rear. Two bay windows to the side. Four radiators to the wall. Feature fireplace.