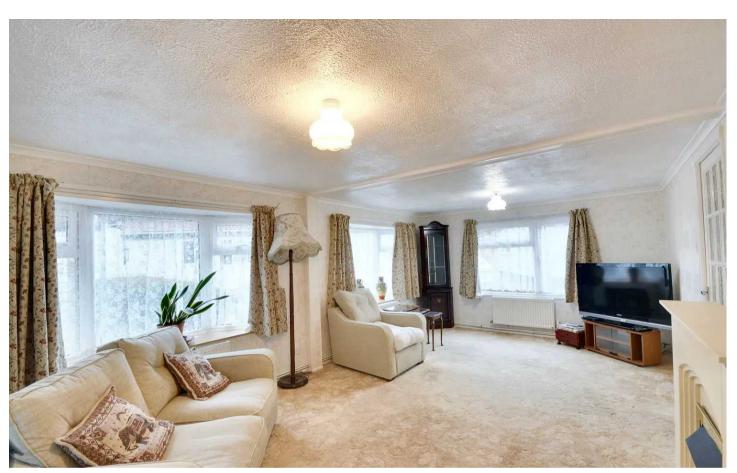

#### Lounge

19' 6" x 11' 5" (5.95m x 3.49m)

Carpet laid to floor. Windows to the front and rear. Two bay windows to the side. Four radiators to the wall. Feature fireplace.