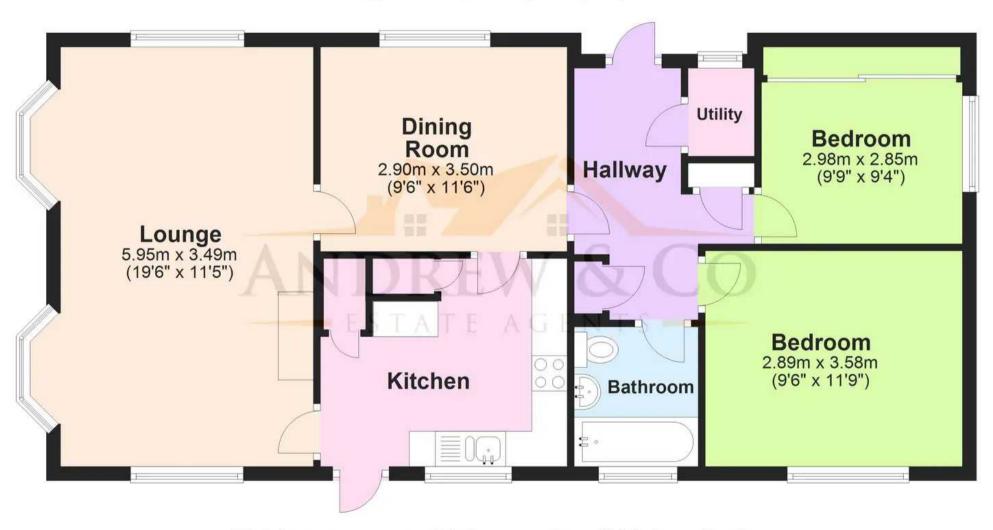

## **Ground Floor**

Approx. 74.5 sq. metres (802.4 sq. feet)

Total area: approx. 74.5 sq. metres (802.4 sq. feet)

Plans are for layout purposes only and are not drawn to scale, with any doors, windows and other internal features merely intended as a guide.

Plan produced using PlanUp.

These particulars are intended to give a fair and reliable description of the property but no responsibility for any inaccuracy or error can be accepted and do not constitute an offer or contract. We have not tested any services or appliances (including central heating if fitted) referred to in these particulars and purchasers are advised to satisfy themselves as to the working order and condition, if a property is unoccupied at any time there may be reconnection charges for any switched off/disconnected or drained services or appliances. All measurements are approximate.