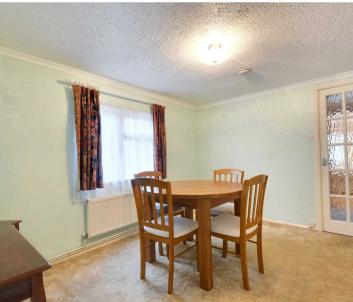

#### **Dining Room**

11' 6" x 9' 6" (3.50m x 2.90m)

Carpet laid to floor. Window to the front. Radiator to the wall.