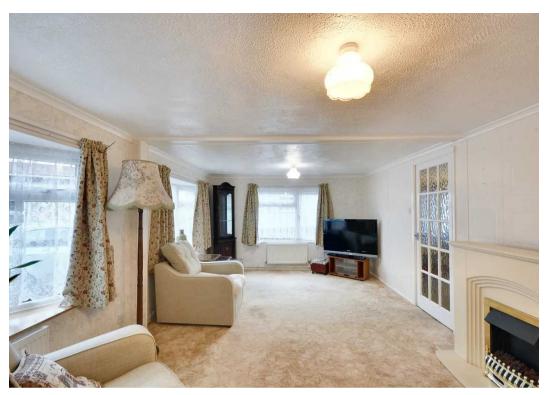

#### Lounge

19' 6" x 11' 5" (5.95m x 3.49m)

Carpet laid to floor. Windows to the front and rear. Two bay windows to the side. Four radiators to the wall. Feature fireplace.