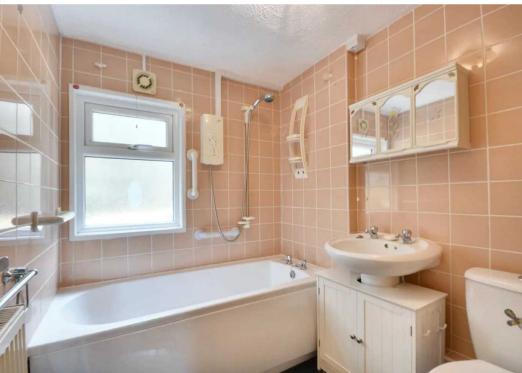

#### Bathroom

Tiled floor. Window to the rear. Radiator to the wall. Bath with an overhead shower, W.C and a washbasin.