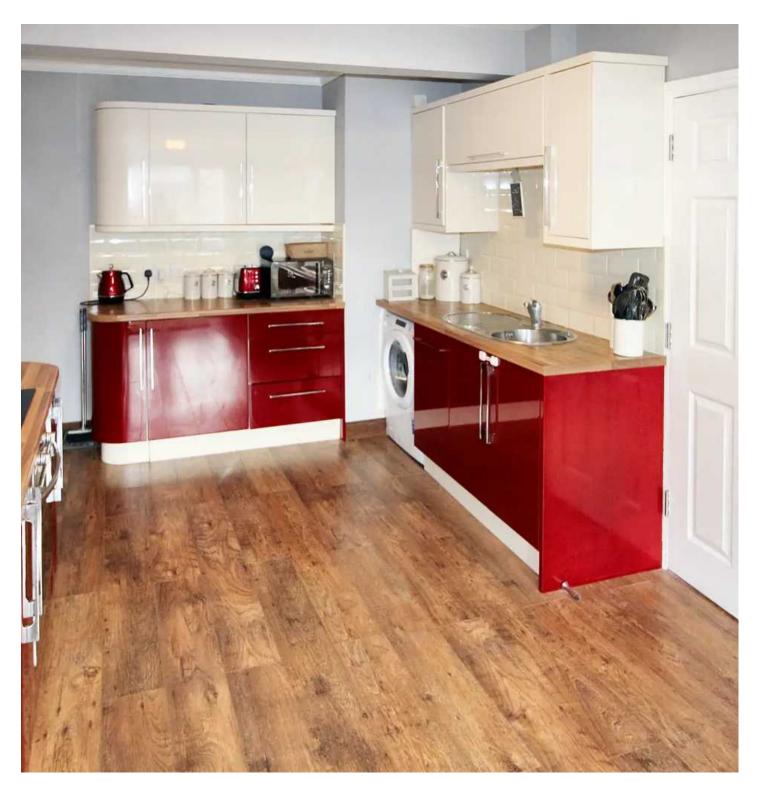

### Living

Open plan kitchen with integrated appliances and a bright lounge/diner. Separate utility cupboard on the landing adjacent to the apartment.