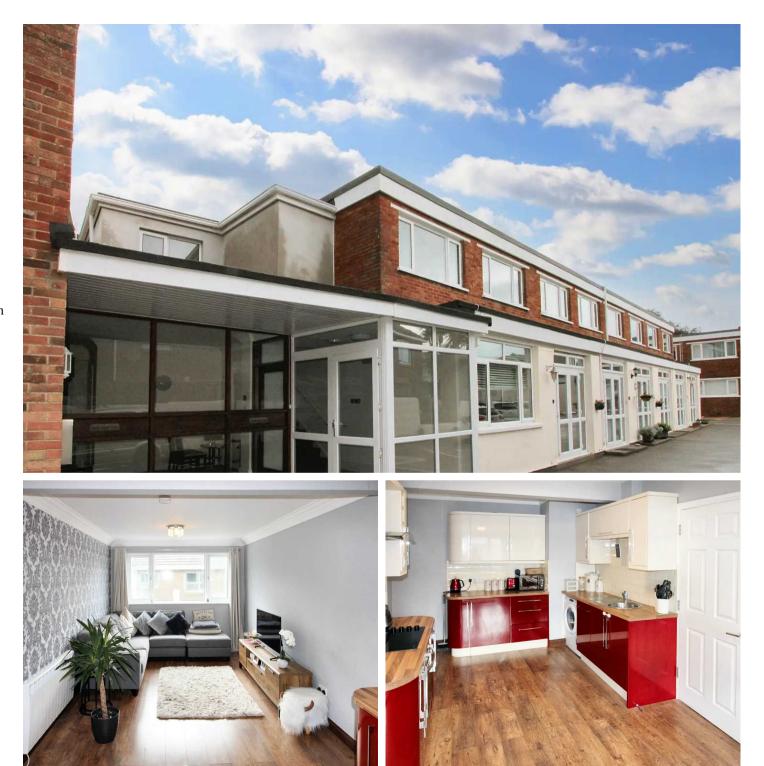

## Flat 2, 22 Ashley House, La Grande Route Des Sablons

Ashley House La Grande Route Des Sablons, Jersey

- First floor 2 bedroom 1 bathroom apartment
- Open plan kitchen/diner/lounge
- Beautifully presented and in walk-in condition.
- 2 Allocated parking spaces
- Conveniently located on the coast road and 500 metres from the beach and on the No 1 bus route to town and Gorey
- Sole agent
- Call Tony on 07797726677 or tony@broadlandsjersey.com to arrange an early viewing

## Flat 2, 22 Ashley House, La Grande Route Des Sablons

Ashley House La Grande Route Des Sablons, Jersey

Briefly comprising of an open plan kitchen/lounge/diner, 2 double bedrooms with fitted wardrobes and newly fitted house bathroom with walk-in shower and a separate utility room on the landing adjacent to the apartment. The apartment benefits from 2 allocated parking spaces and is located on the coast road just a short walk from the beach and the convenience of the No1 bus route to town or Gorey, contact Tony on 07797726677 to arrange an early viewing.

### Living

Open plan kitchen with integrated appliances and a bright lounge/diner. Separate utility cupboard on the landing adjacent to the apartment.

#### Sleeping

Two large double bedrooms with built-in wardrobes. House bathroom with walk-in shower.