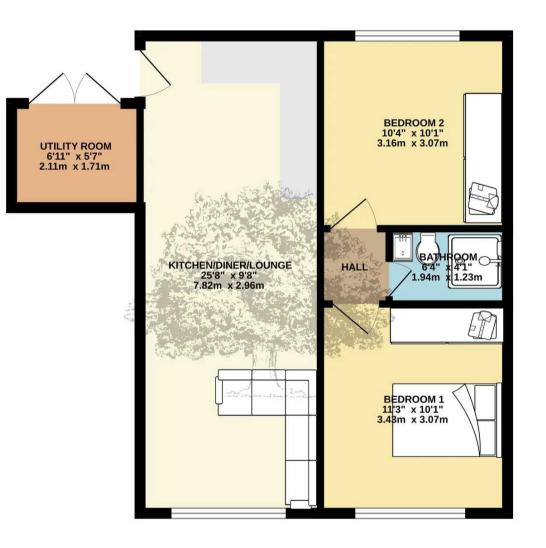

#### Services

Electric heating. Fully double glazed. Fibre broadband. Communal fees £140.73-Building insurance,water rates,communal cleaning,sinking fund.

TOTAL FLOOR AREA : 546 sq.ft. (50.7 sq.m.) approx.

I UTAL FLOOK ARCEA: 340 Stylic (30/, 34),11, 00/, 7 stylini, 0 pti/0.5. Whilst every attempt has been made to ensure the accuracy of the floorplan contained here, measurements of dons, windows, rooms and any other items are approximate and no responsibility is taken for any error, omission or mis-statement. This plan is for illustrative purposes only and should be used as such by any prospective purchaser. The services, systems and appliances shown have not been tested and no guarantee as to their operability or efficiency can be given. Made with Metropix %2024