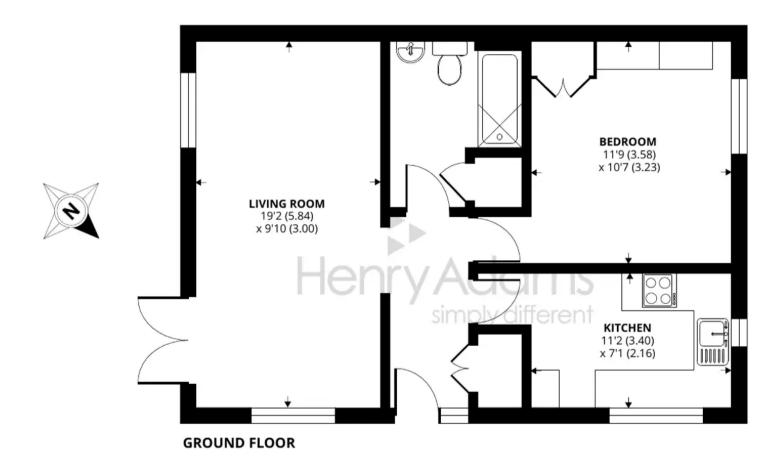

## 1 Grant Close

Selsey, Chichester

Located in a quiet location but within touching distance of the high street is this charming semi-detached bungalow. EPC Rating - C, Council Tax Band - B.

Approaching the front of the property and stepping through the double glazed front door, the hallway affords access to the principle rooms. These include the open plan living and dining room, the modern fitted kitchen which benefits from integral appliances, the double bedroom which has fitted wardrobes and the modern fitted bathroom. There is also cupboard storage space which has enough space for a washing machine/tumble dryer.

## 1 Grant Close, Selsey, Chichester

Approximate Area = 556 sq ft / 51.6 sq m

For identification only - Not to scale