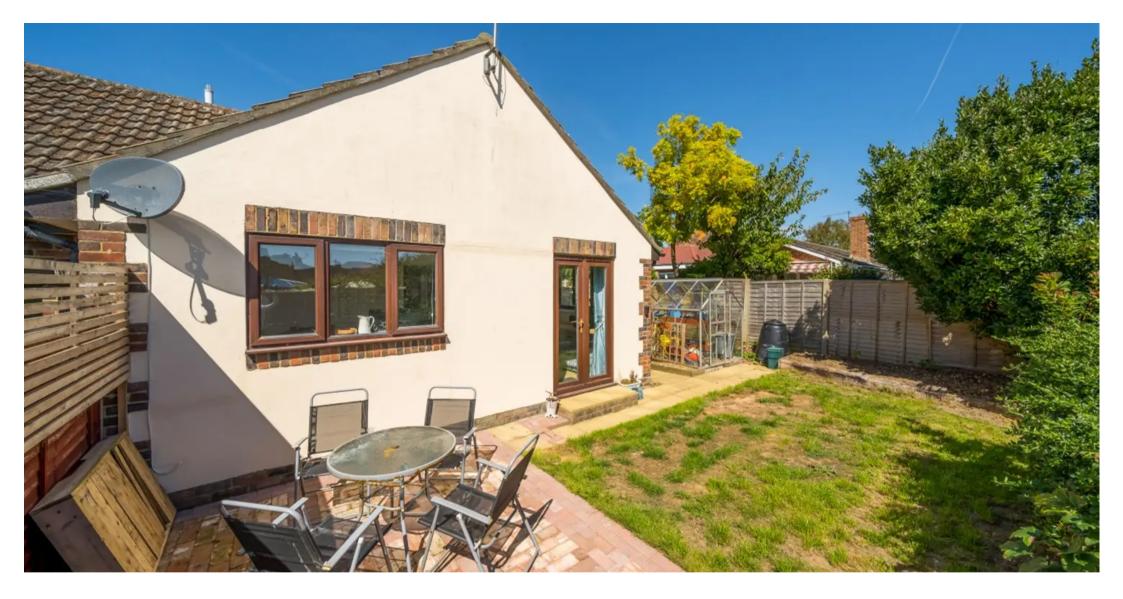

Externally, the property benefits from having two parking spaces. The side gate affords access to the private rear garden which has turfed, patio and raised border areas. There is also space for a greenhouse. The property is Leasehold with a lease of 199 years having been created in 1982. The service charge is approximately £300 every 6 months. The owners of all the properties are part of the property management company therefore making this property 'Share of Freehold'.