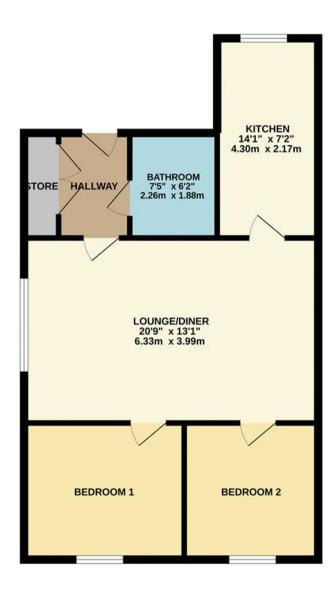

# Flat 3, Ashley House, St. Saviours Hill

St. Saviour, Jersey

- Generous lounge
- 2nd Floor
- Well presented
- Spacious 2 bedroom apartment
- Amenities close by
- 1 designated parking space
- Walk to work
- Vendor will pay for your legal fees with Vibert's lawyers and one year service charges
- Call Doug on 07700702585 or doug@broadlandsjersey.com

## Flat 3, Ashley House, St. Saviours Hill

St. Saviour, Jersey

Light and airy and located on St Saviour's Hill, ideal for walking to work and close to all the amenities you would require. This second floor property comprises of two double bedrooms, spacious lounge, house bathroom and separate kitchen with one designated parking space. This would make a great first home or ideal buy to let. The vendor has offered to pay your legal fees if you use Vibert's. The vendor will pay the first year of the service charges. The apartment qualifies for the new government First step scheme.

#### Living

Generous lounge with separate kitchen.

#### Sleeping

2 x double bedrooms and house bathroom.

#### Parking

One designated parking space.

#### Services

All main services, electric heating. Service charges T.B.A.