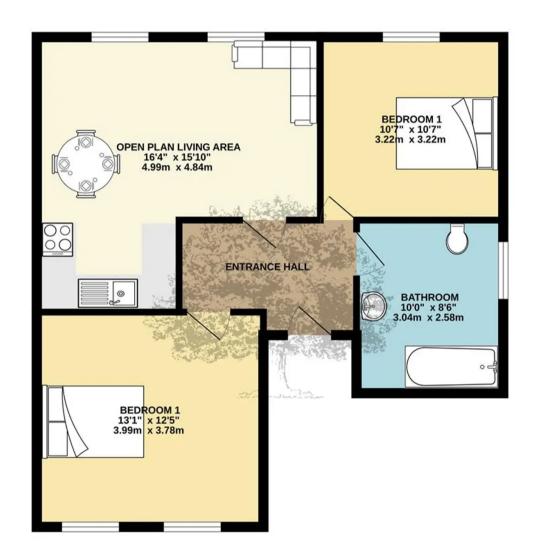

## Flat 9, Ashley House, St. Saviours Hill

St. Saviour, Jersey

Superbly refurbished 2 bedroom apartment with parking. Located on St Saviour's Hill, ideal for walking to work and close to all the amenities you would require. The property comprises of two double bedrooms, modern open plan living area with fully integrated new kitchen, a great size new house bathroom with one designated parking space. This would make a great first home or ideal buy to let. Ideal for walking to work and close to all the amenities you would require. This character property is packed with charm and light and airy throughout. No onward chain and a motivated vendor. The vendor has offered to pay your legal fees if you use Vibert's. The vendor will pay the first year of the service charges. The apartment qualifies for the new government First step scheme.

#### Living

Generous lounge with new kitchen and full range of integrated appliances.

#### Sleeping

Two very spacious double bedrooms, with a new bathroom which has, his and her sinks and underfloor heating.

#### Parking

One designated parking space. Option to purchase a second.

#### Services

All main services, electric heating. Service charges T.B.A.

TOTAL FLOOR AREA: 637 sq.ft. (59.1 sq.m.) approx.

Whits every attempt has been made to ensure the accuracy of the hoppian contained here, measurements of dors, windows, rooms and any other items are approximate and no responsibility is taken for any eror, omission or mis-statement. This plan is for illustrative purposes only and should be used as such by any prospective purchaser. The services, systems and appliances shown have not been tested and no guarantee as to their operability or efficiency can be given. Made with Metropix €2022