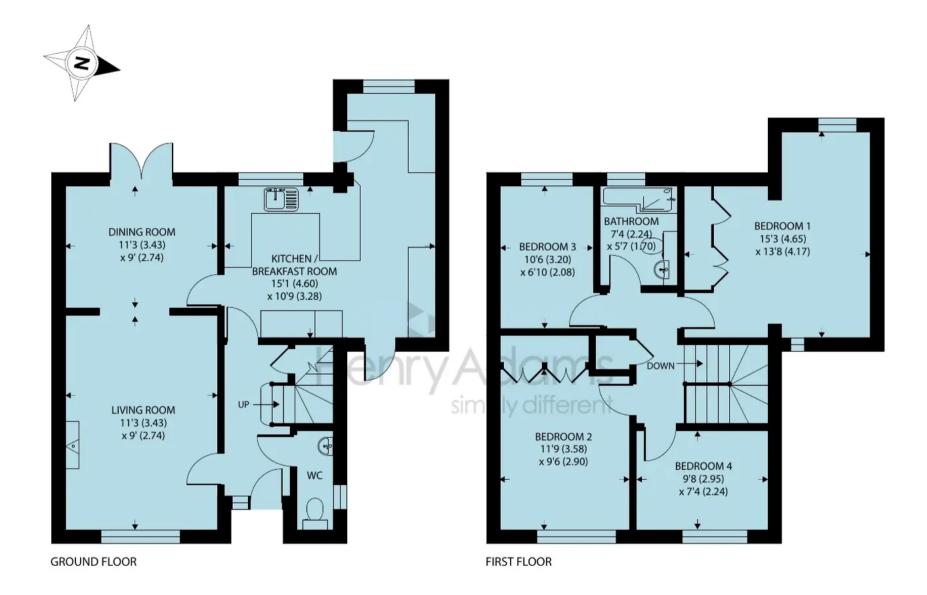

Upon entering, the hallway welcomes you with cloakroom and under stairs cupboard. The open plan living/dining room benefits from a feature fireplace in the living room and the dining room enjoys views over the rear garden with French doors to the patio terrace. The contemporary kitchen has a range of cream gloss wall and base cabinets with contrasting wooden work surface. The kitchen includes integrated appliances of oven, electric hob, extractor fan, dishwasher, fridge and freezer. The kitchen benefits from a breakfast bar, log burner and utility space with door access to the front and rear of the property.

To the first floor are four bedrooms, bedroom one is of a spacious size and features built-in wardrobes. The family bathroom has floor to ceiling tiling, bath with overhead shower, vanity unit and low-level WC.

## 110 College Road, Southwater, Horsham, RH13 9DE

Approximate Area = 1219 sq ft / 113.2 sq m

For identification only - Not to scale

Floor plan produced in accordance with RICS Property Measurement Standards incorporating International Property Measurement Standards (IPMS2 Residential). © ntchecom 2023. Produced for Henry Adams. REF: 1048274