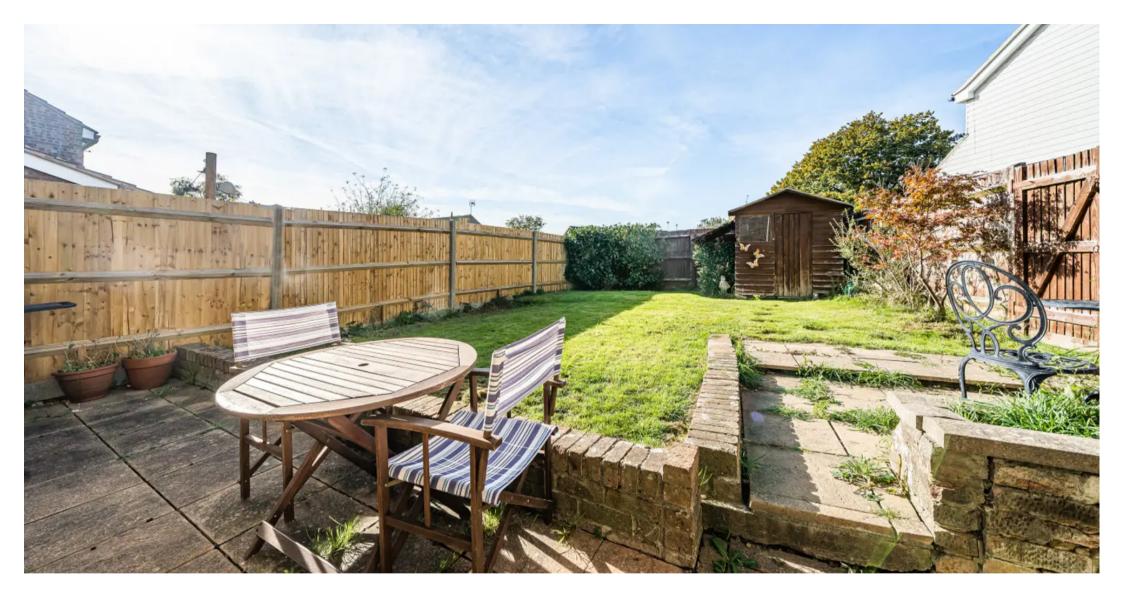

Upon entering, the hallway welcomes you with cloakroom and under stairs cupboard. The open plan living/dining room benefits from a feature fireplace in the living room and the dining room enjoys views over the rear garden with French doors to the patio terrace. The contemporary kitchen has a range of cream gloss wall and base cabinets with contrasting wooden work surface. The kitchen includes integrated appliances of oven, electric hob, extractor fan, dishwasher, fridge and freezer. The kitchen benefits from a breakfast bar, log burner and utility space with door access to the front and rear of the property.