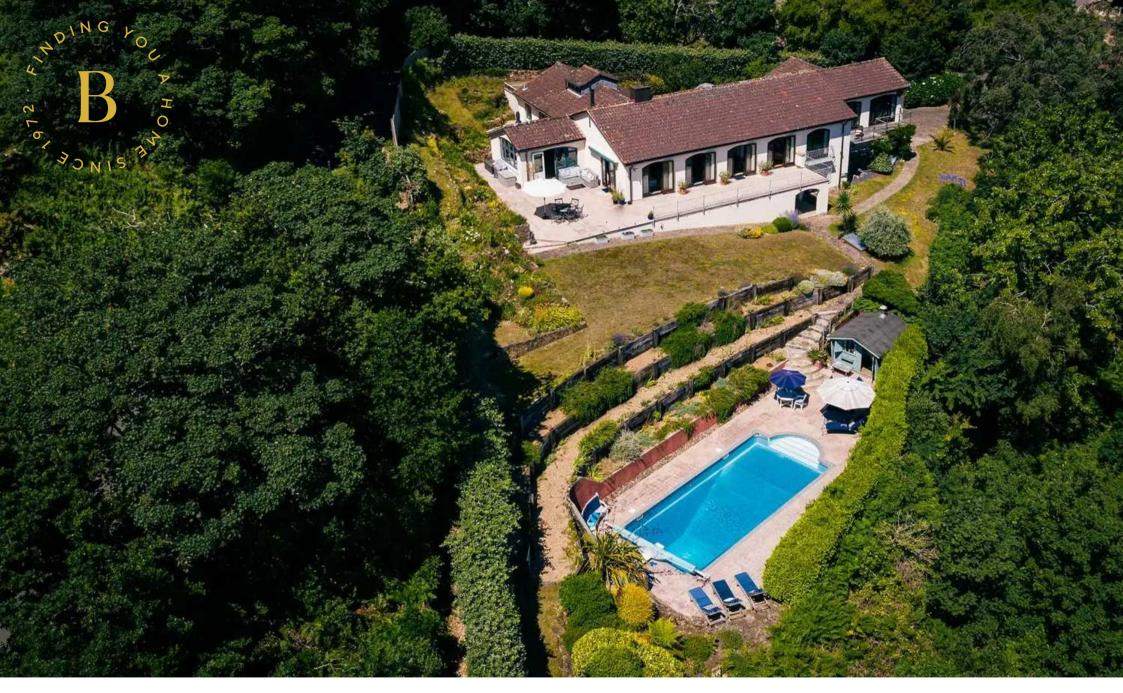

## Le Clos De Coleron, Le Chemin De Creux

St. Brelade, Jersey

From St Brelades Church drive towards Beauport. Take the left fork at the bottom of the hill and the property is second on the left.

- One off coastal residence
- Incredible sea views
- Highly sought after location
- Stunning living space
- Ample terracing and private garden
- Secluded and private
- Striking pool area
- Direct beach access
- Large integral garage & parking for 10+ cars
- Please contact Harry on 07797751557 or harry@broadlandsjersey.com

### Le Clos De Coleron, Le Chemin De Creux

St. Brelade, Jersey

An exclusive coastal residence in one of the most soughtafter areas of Jersey. With direct beach access to St Brelade's Bay and stunning sea views, this property is a true one-off. The current owners have renovated the property to the highest levels while maintaining a high-end, beach living feel. The focus of the entire home is to maximise the outlook with all major rooms enjoying a sea view, and the large terrace perfect for entertaining. Simply put this is an outstanding home and will benefit the new owner for years to come.

#### Exterior

The house has a large terrace with incredible sea views over the bay. The garden is completely secluded and offers a slice of tranquility that is hard to come by. At the bottom of the garden is the pool area that enjoys all day sun and is the perfect place to relax.