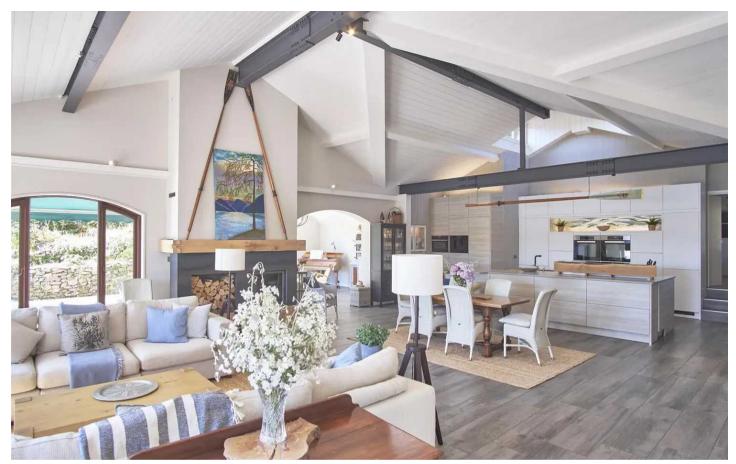

#### Living

The incredible main living space has been designed to make use of the views. Completely open plan and with a bespoke kitchen, ample seating space, and room for a large dining table. The entire room has been vaulted by the current owners giving you an incredible feeling when you walk into the space. There are numerous doors out to the terrace and also a functioning fireplace.