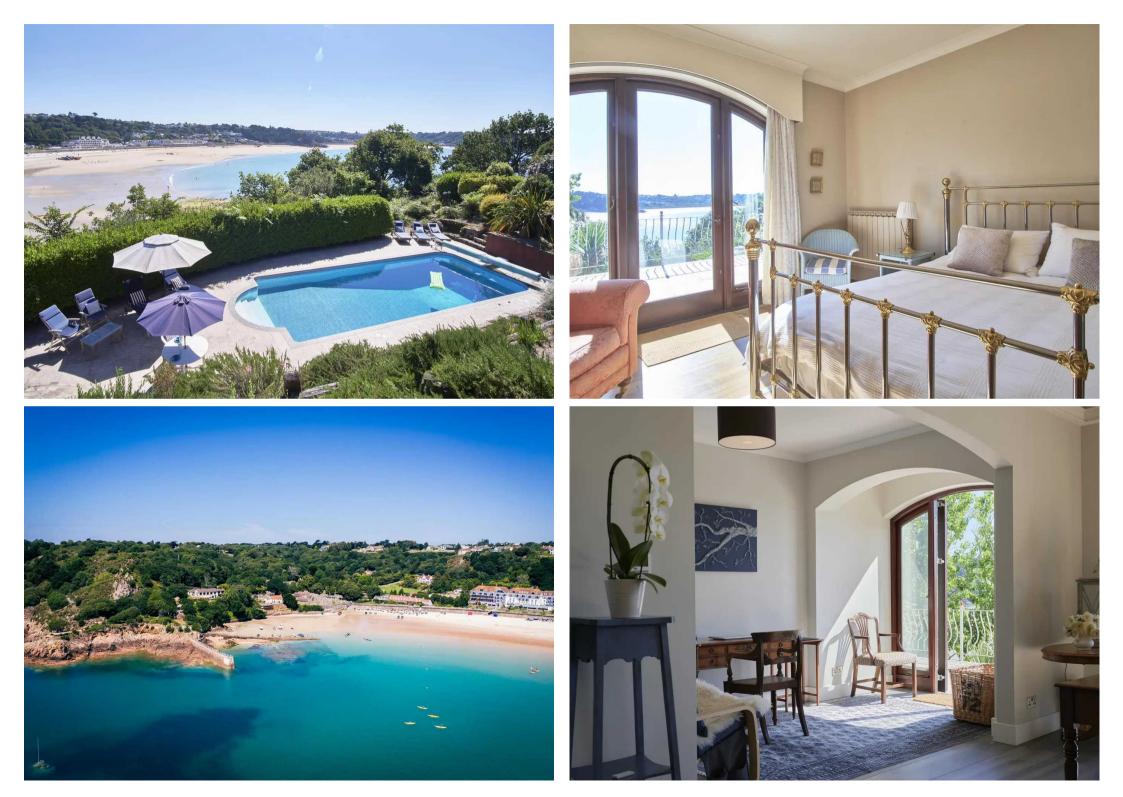

### Le Clos De Coleron, Le Chemin De Creux

St. Brelade, Jersey

An exclusive coastal residence in one of the most soughtafter areas of Jersey. With direct beach access to St Brelade's Bay and stunning sea views, this property is a true one-off. The current owners have renovated the property to the highest levels while maintaining a high-end, beach living feel. The focus of the entire home is to maximise the outlook with all major rooms enjoying a sea view, and the large terrace perfect for entertaining. Simply put this is an outstanding home and will benefit the new owner for years to come.

#### Location

Nothing like it in Jersey. You are close to all the amenities that the parish has to offer with the airport 5 minutes drive away, shops, bars, and restaurants, which are all very close as well. Direct access to the beach down a pathway that is accessed via the garden is not only rare but hardly heard of. Slightly away from the main hustle of Jersey's most popular bay yet close enough to enjoy the benefits.

#### Exterior

The house has a large terrace with incredible sea views over the bay. The garden is completely secluded and offers a slice of tranquility that is hard to come by. At the bottom of the garden is the pool area that enjoys all day sun and is the perfect place to relax.