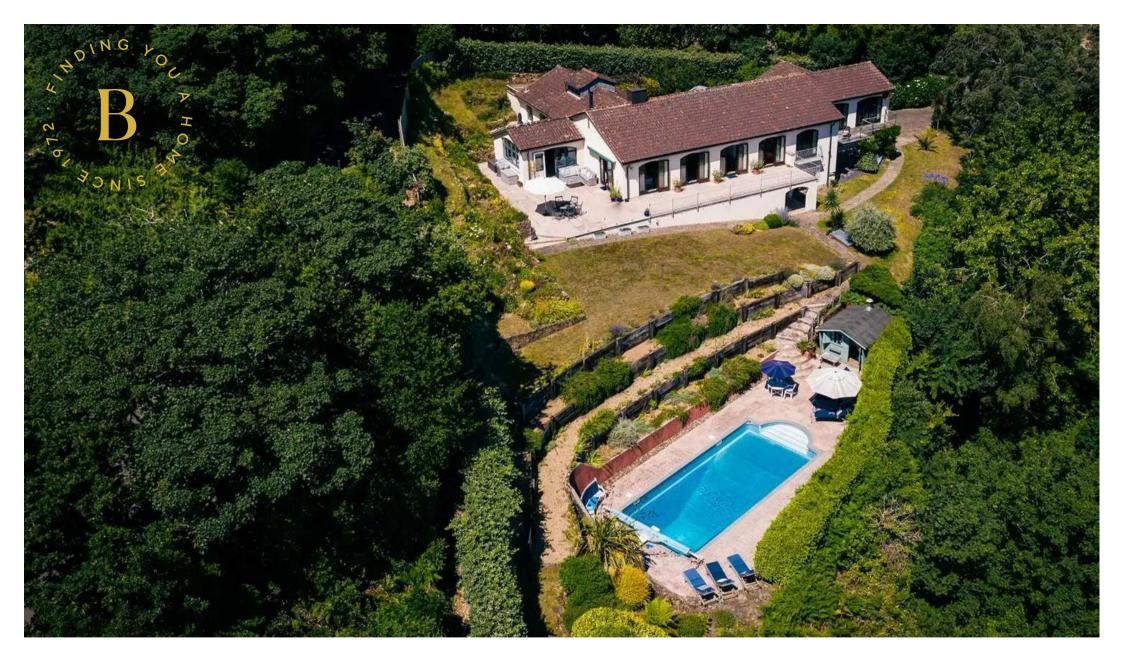

#### Exterior

The house has a large terrace with incredible sea views over the bay. The garden is completely secluded and offers a slice of tranquility that is hard to come by. At the bottom of the garden is the pool area that enjoys all day sun and is the perfect place to relax.