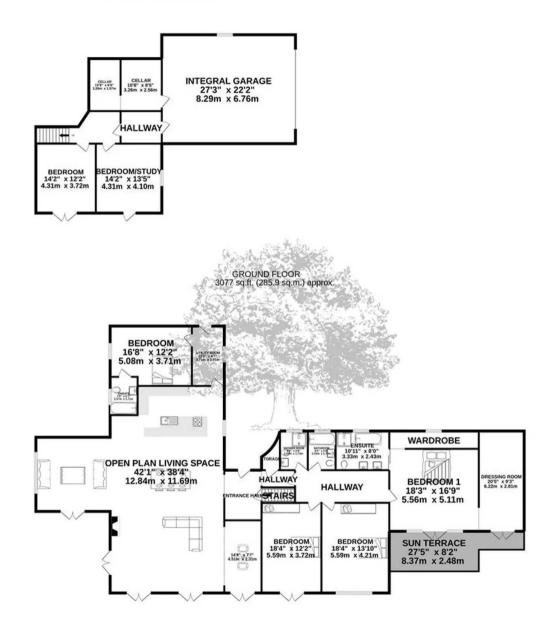

#### Sleeping

There are 6 bedrooms within the property. 4 on the ground floor. The main bedroom suite has its own private terrace, large ensuite bathroom, walk-in wardrobe, and dressing area. The other 2 bedrooms on this level both benefit from sea views. There are also 2 additional bathrooms. Finally, there is an additional bedroom suite to the rear of the property with its own entrance. Perfect for staff. On the lower ground floor, there are 2 additional bedrooms which are currently used as a study and an extra TV room. Both have access to a terrace.

#### Parking

There is a very large integral garage and additional parking for over 10 cars.

LOWER GROUND FLOOR 1264 sq.ft. (117.4 sq.m.) approx.

TOTAL FLOOR AREA : 4341 sq.ft. (403.3 sq.m.) approx.

Whilst every attempt has been made to ensure the accuracy of the floorplan contained here, measurements of doors, windows, rooms and any other items are approximate and no responsibility is taken for any eror, omission or mis-statement. This plan is for illustrative purposes only and should be used as such by any prospective purchaser. The services, systems and appliances shown have not been tested and no guarantee as to their operability or efficiency can be given. Made with Metropix C2022