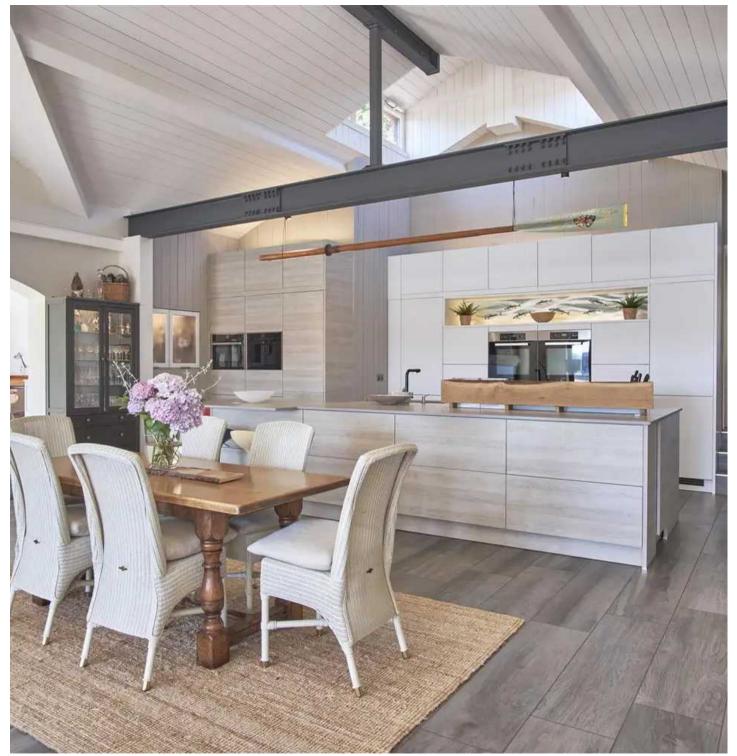

#### Living

The incredible main living space has been designed to make use of the views. Completely open plan and with a bespoke kitchen, ample seating space, and room for a large dining table. The entire room has been vaulted by the current owners giving you an incredible feeling when you walk into the space. There are numerous doors out to the terrace and also a functioning fireplace.