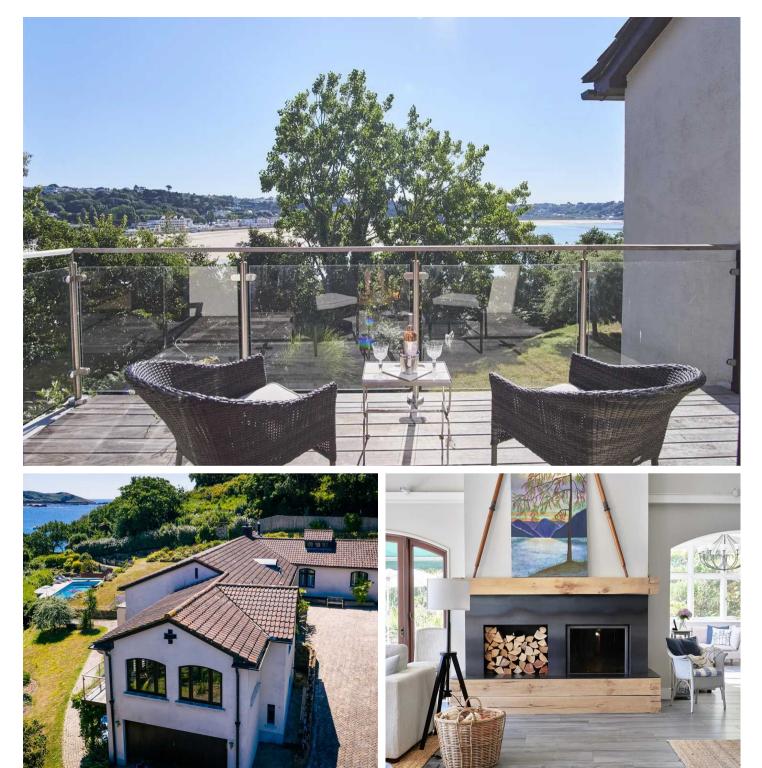

### Le Clos De Coleron, Le Chemin De Creux

St. Brelade, Jersey

An exclusive coastal residence in one of the most soughtafter areas of Jersey. With direct beach access to St Brelade's Bay and stunning sea views, this property is a true one-off. The current owners have renovated the property to the highest levels while maintaining a high-end, beach living feel. The focus of the entire home is to maximise the outlook with all major rooms enjoying a sea view, and the large terrace perfect for entertaining. Simply put this is an outstanding home and will benefit the new owner for years to come.

#### Exterior

The house has a large terrace with incredible sea views over the bay. The garden is completely secluded and offers a slice of tranquility that is hard to come by. At the bottom of the garden is the pool area that enjoys all day sun and is the perfect place to relax.