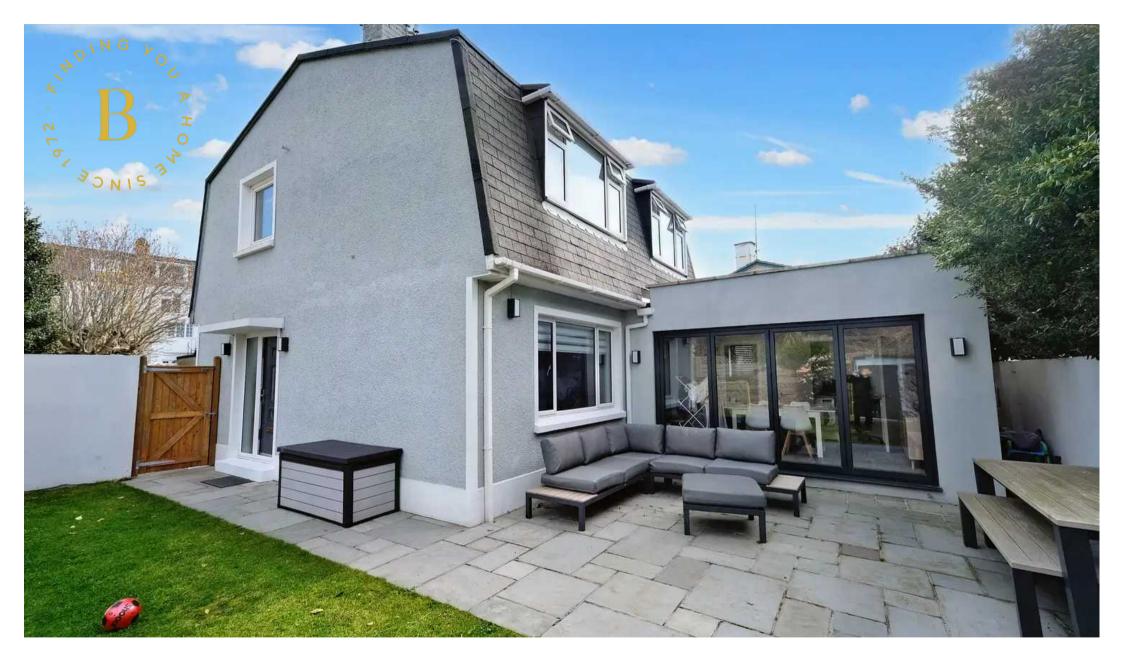

### The Pebbles, Victoria Avenue

St. Helier, Jersey

A beautifully presented 3 bedroom 1 bathroom detached house close to the coast, with accommodation of generous proportions, spread over two floors. Ideally located just a few yards from the beach, this is certainly one not to be missed! Subject to a recent renovation by the present owners, this heart warming property has three bedrooms, house bathroom, modern open plan living area opening into a stunning sun room with bi folding doors opening into the garden. Office/utility room and downstairs cloakroom. Giving you considerable flexibility in how you use the space.

The property has a large safe enclosed garden with parking for 2 cars. The promenade is just nearby with the delightful bars and restaurants at St Aubin just a short cycle or gentle stroll away. With a easy walk to town and a regular bus route, this could just be the property for you.

#### Exterior

Large private garden. Mostly laid to lawn also patio area laid in Indian Sandstone.