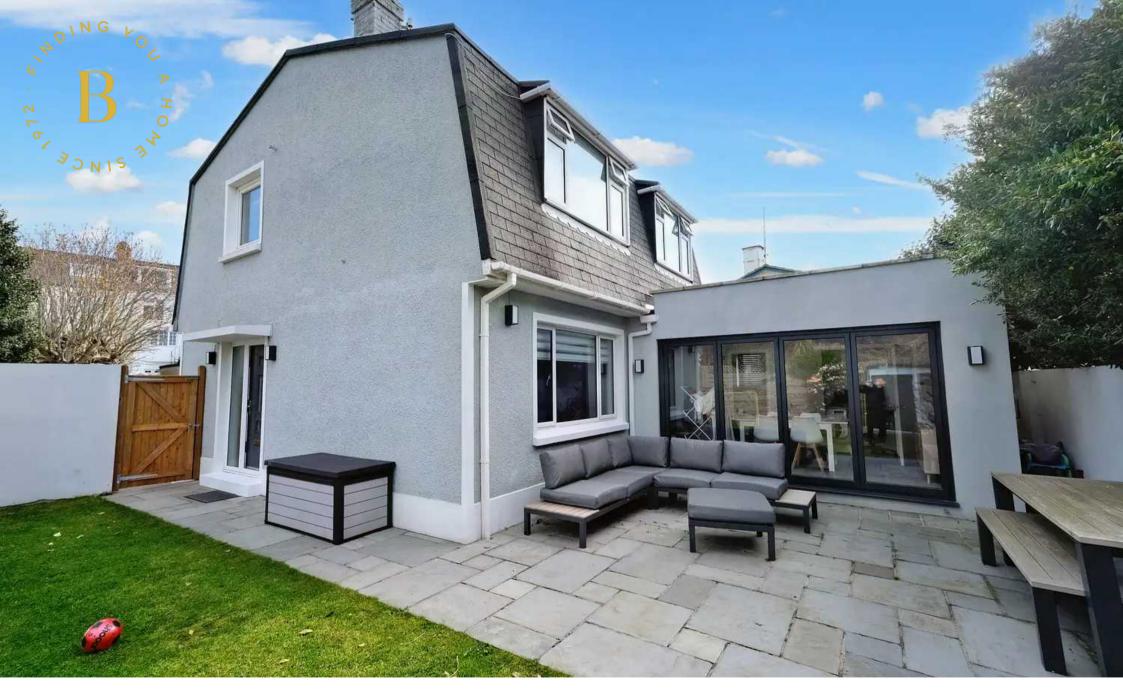

## The Pebbles, Victoria Avenue

St. Helier, Jersey

Travelling west on Victoria Avenue from First Tower, the property is roughly half way down in the middle of the second layby, on the opposite side of the road on a private lane besides Sandbanks, walk down the lane and take a left, last property on you LHS.

### The Pebbles, Victoria Avenue

St. Helier, Jersey

A beautifully presented 3 bedroom 1 bathroom detached house close to the coast, with accommodation of generous proportions, spread over two floors. Ideally located just a few yards from the beach, this is certainly one not to be missed! Subject to a recent renovation by the present owners, this heart warming property has three bedrooms, house bathroom, modern open plan living area opening into a stunning sun room with bi folding doors opening into the garden. Office/utility room and downstairs cloakroom. Giving you considerable flexibility in how you use the space.

The property has a large safe enclosed garden with parking for 2 cars. The promenade is just nearby with the delightful bars and restaurants at St Aubin just a short cycle or gentle stroll away. With a easy walk to town and a regular bus route, this could just be the property for you.

#### Exterior

Large private garden. Mostly laid to lawn also patio area laid in Indian Sandstone.

#### Parking

Parking for 2 cars, ample Visitor parking in States carpark on the avenue.