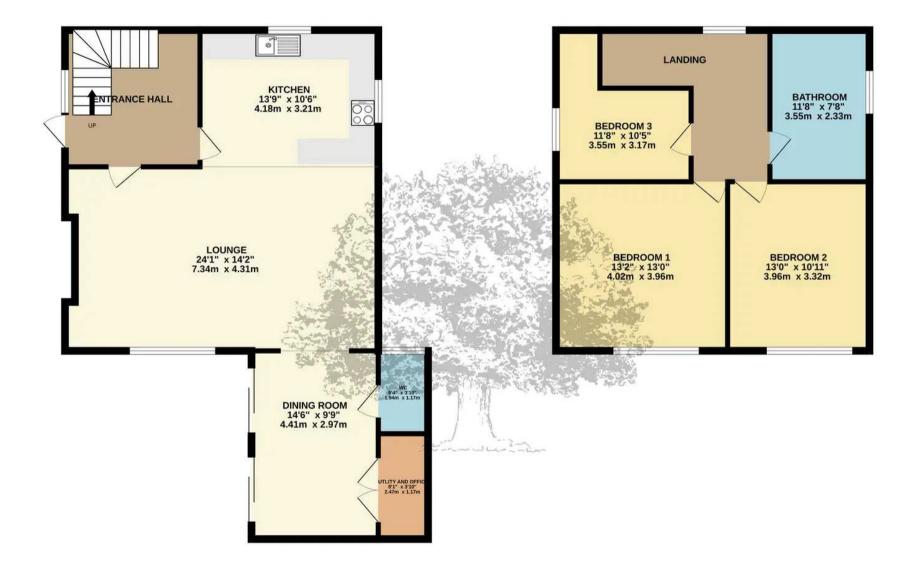

#### Living

Stunning open plan living area. Modern new kitchen which is fully integrated with a breakfast bar. Generous lounge opening in to a dinning area with bi-folds with access into the garden. Downstairs cloakroom and separate utility room/office.

#### Sleeping area

Three bedrooms, two doubles with sea views and a single room. House bathroom with 4 piece suite.

#### Services

All main services. Double glazing. Heating a combination of Oil fired central heating and electric underfloor heating.

TOTAL FLOOR AREA : 1380 sq.ft. (128.3 sq.m.) approx.

Whilst every attempt has been made to ensure the accuracy of the floorplan contained here, measurements of doors, windows, rooms and any other items are approximate and no responsibility is taken for any error, omission or mis-statement. This plan is for illustrative purposes only and should be used as such by any prospective purchaser. The services, systems and appliances shown have not been tested and no guarantee as to their operability or efficiency can be given. Made with Metropix ©2023