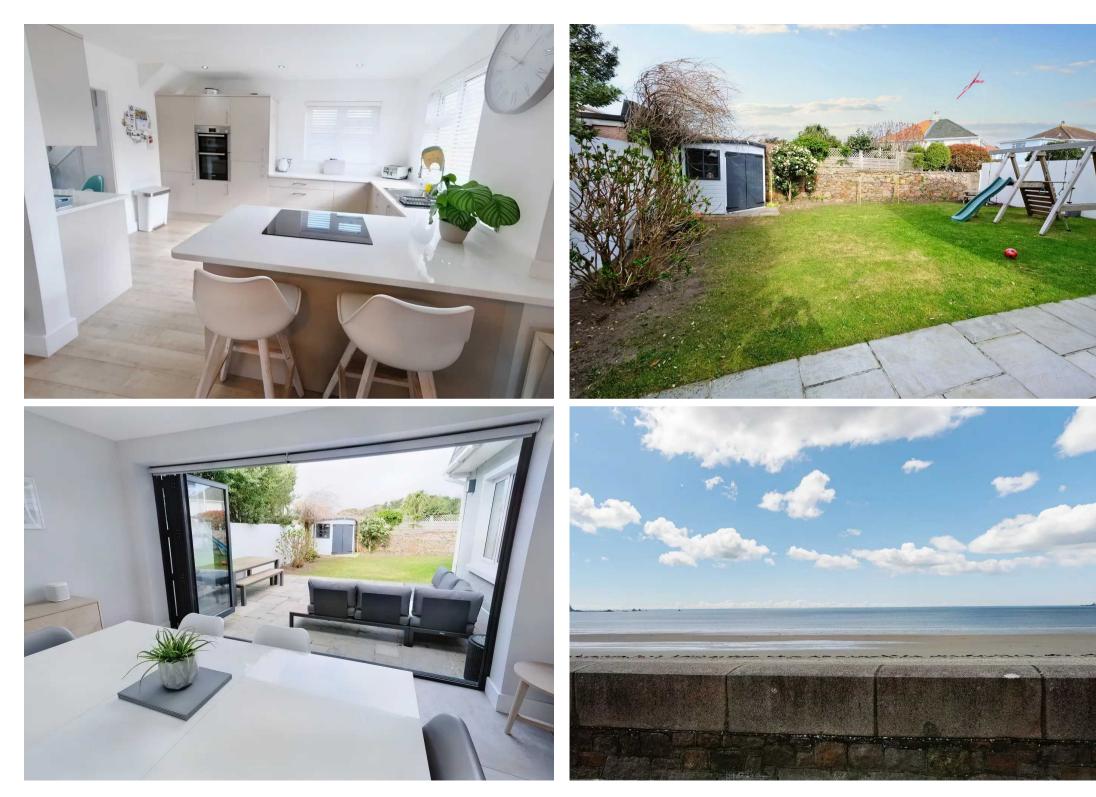

### The Pebbles, Victoria Avenue

St. Helier, Jersey

A beautifully presented 3 bedroom 1 bathroom detached house close to the coast, with accommodation of generous proportions, spread over two floors. Ideally located just a few yards from the beach, this is certainly one not to be missed! Subject to a recent renovation by the present owners, this heart warming property has three bedrooms, house bathroom, modern open plan living area opening into a stunning sun room with bi folding doors opening into the garden. Office/utility room and downstairs cloakroom. Giving you considerable flexibility in how you use the space.

The property has a large safe enclosed garden with parking for 2 cars. The promenade is just nearby with the delightful bars and restaurants at St Aubin just a short cycle or gentle stroll away. With a easy walk to town and a regular bus route, this could just be the property for you.

#### Living

Stunning open plan living area. Modern new kitchen which is fully integrated with a breakfast bar. Generous lounge opening in to a dinning area with bi-folds with access into the garden. Downstairs cloakroom and separate utility room/office.

#### Sleeping area

Three bedrooms, two doubles with sea views and a single room. House bathroom with 4 piece suite.

#### Exterior

Large private garden. Mostly laid to lawn also patio area laid in Indian Sandstone.

#### Parking

Parking for 2 cars, ample Visitor parking in States carpark on the avenue.