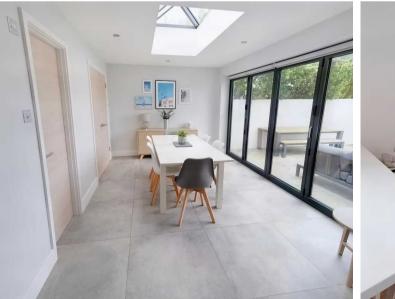

### The Pebbles, Victoria Avenue

St. Helier, Jersey

A beautifully presented 3 bedroom 1 bathroom detached house close to the coast, with accommodation of generous proportions, spread over two floors. Ideally located just a few yards from the beach, this is certainly one not to be missed! Subject to a recent renovation by the present owners, this heart warming property has three bedrooms, house bathroom, modern open plan living area opening into a stunning sun room with bi folding doors opening into the garden. Office/utility room and downstairs cloakroom. Giving you considerable flexibility in how you use the space.

#### Living

Stunning open plan living area. Modern new kitchen which is fully integrated with a breakfast bar. Generous lounge opening in to a dinning area with bi-folds with access into the garden. Downstairs cloakroom and separate utility room/office.