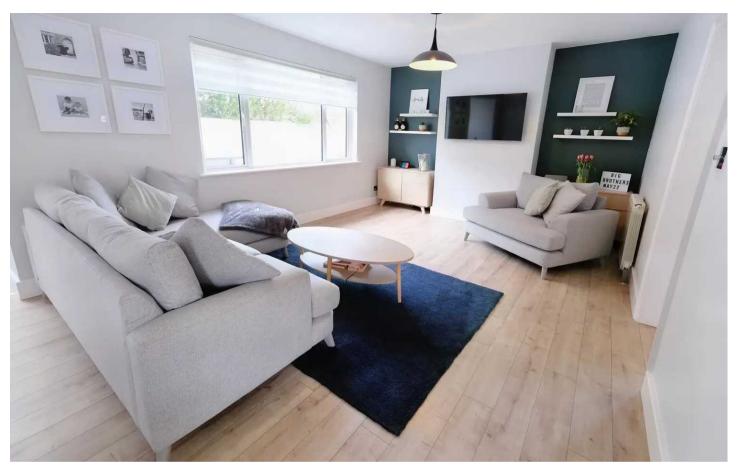

### The Pebbles, Victoria Avenue

St. Helier, Jersey

A beautifully presented 3 bedroom 1 bathroom detached house close to the coast, with accommodation of generous proportions, spread over two floors. Ideally located just a few yards from the beach, this is certainly one not to be missed! Subject to a recent renovation by the present owners, this heart warming property has three bedrooms, house bathroom, modern open plan living area opening into a stunning sun room with bi folding doors opening into the garden. Office/utility room and downstairs cloakroom. Giving you considerable flexibility in how you use the space.

#### Living

Stunning open plan living area. Modern new kitchen which is fully integrated with a breakfast bar. Generous lounge opening in to a dinning area with bi-folds with access into the garden. Downstairs cloakroom and separate utility room/office.