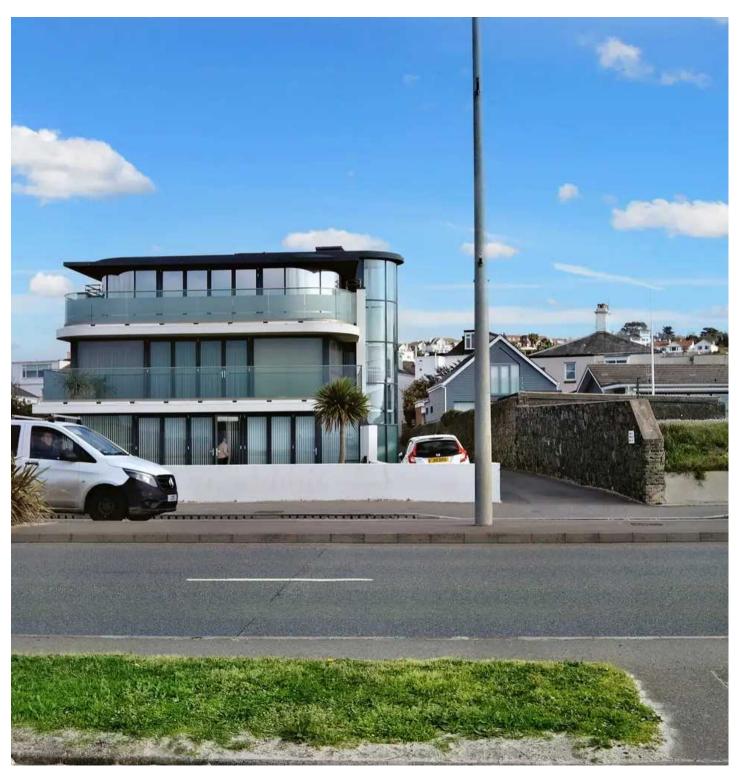

## The Pebbles, Victoria Avenue

St. Helier, Jersey

Travelling west on Victoria Avenue from First Tower, the property is roughly half way down in the middle of the second layby, on the opposite side of the road on a private lane besides Sandbanks, walk down the lane and take a left, last property on you LHS.

- Detached coastal property
- 3 bedrooms, 1 bathroom
- Superbly refurbished throughout
- Modern open plan living area with stunning sun room
- Downstairs cloakroom and utility/office
- Great size walled in garden with patio area
- Parking for 2 cars
- 100 yards to the beach, short walk to town
- Please contact Doug on 07700702585 or doug@broadlandsjersey.com
- Sole agent

### The Pebbles, Victoria Avenue

St. Helier, Jersey

A beautifully presented 3 bedroom 1 bathroom detached house close to the coast, with accommodation of generous proportions, spread over two floors. Ideally located just a few yards from the beach, this is certainly one not to be missed! Subject to a recent renovation by the present owners, this heart warming property has three bedrooms, house bathroom, modern open plan living area opening into a stunning sun room with bi folding doors opening into the garden. Office/utility room and downstairs cloakroom. Giving you considerable flexibility in how you use the space.