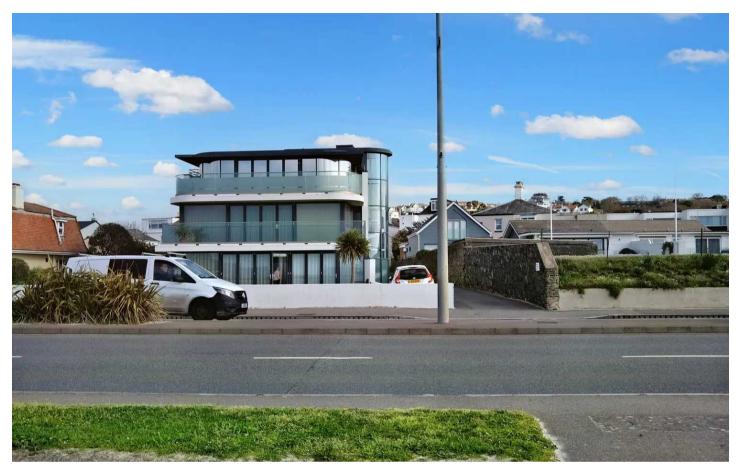

## The Pebbles, Victoria Avenue

St. Helier, Jersey

Travelling west on Victoria Avenue from First Tower, the property is roughly half way down in the middle of the second layby, on the opposite side of the road on a private lane besides Sandbanks, walk down the lane and take a left, last property on you LHS.

- Detached coastal property
- 3 bedrooms, 1 bathroom
- Superbly refurbished throughout
- Modern open plan living area with stunning sun room
- Downstairs cloakroom and utility/office
- Great size walled in garden with patio area
- Parking for 2 cars
- 100 yards to the beach, short walk to town
- Please contact Doug on 07700702585 or doug@broadlandsjersey.com
- Sole agent

### The Pebbles, Victoria Avenue

St. Helier, Jersey

A beautifully presented 3 bedroom 1 bathroom detached house close to the coast, with accommodation of generous proportions, spread over two floors. Ideally located just a few yards from the beach, this is certainly one not to be missed! Subject to a recent renovation by the present owners, this heart warming property has three bedrooms, house bathroom, modern open plan living area opening into a stunning sun room with bi folding doors opening into the garden. Office/utility room and downstairs cloakroom. Giving you considerable flexibility in how you use the space.