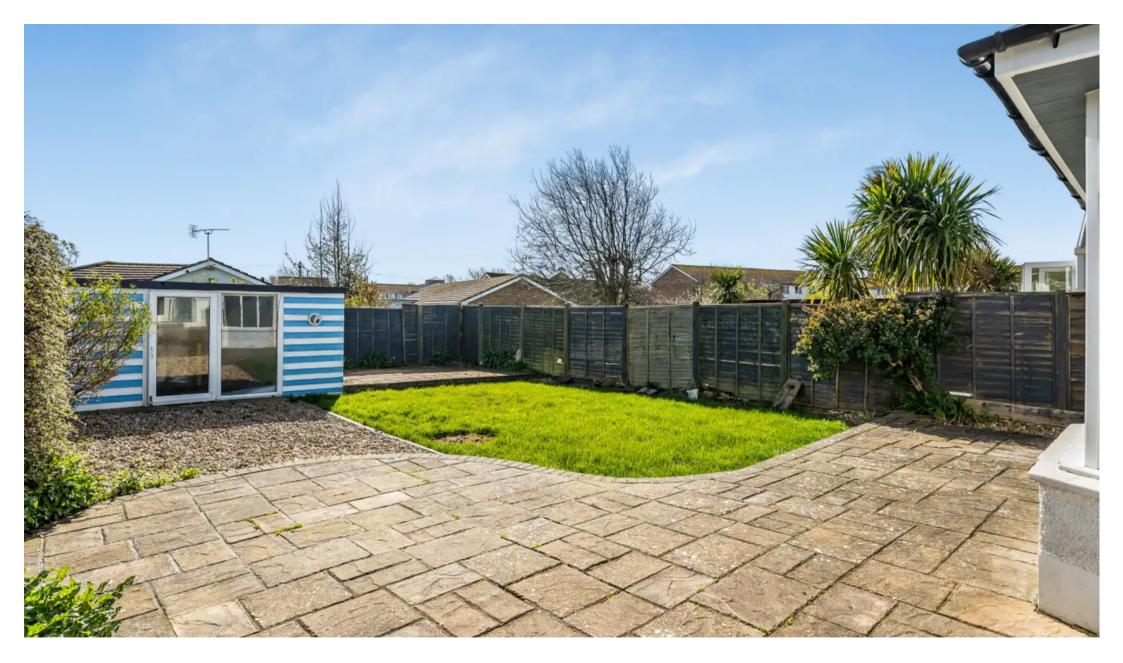

#### Selsey, Chichester

Step outside to discover the outside space, featuring a shaped patio seating area with stone covered sections and a charming stepping stone style pathway leading to the detached workshop/shed. The remainder of the garden is laid to lawn, providing a tranquil oasis in which to relax and unwind. Side access to the front ensures ease of movement, while the off-road parking for a couple of cars offers practicality for modern living. The garage/storage space features an up & over door, light, and power, making it an adaptable space for storage. Don't miss out on the chance to make this property your own and enjoy the perfect blend of indoor comfort and outdoor serenity.