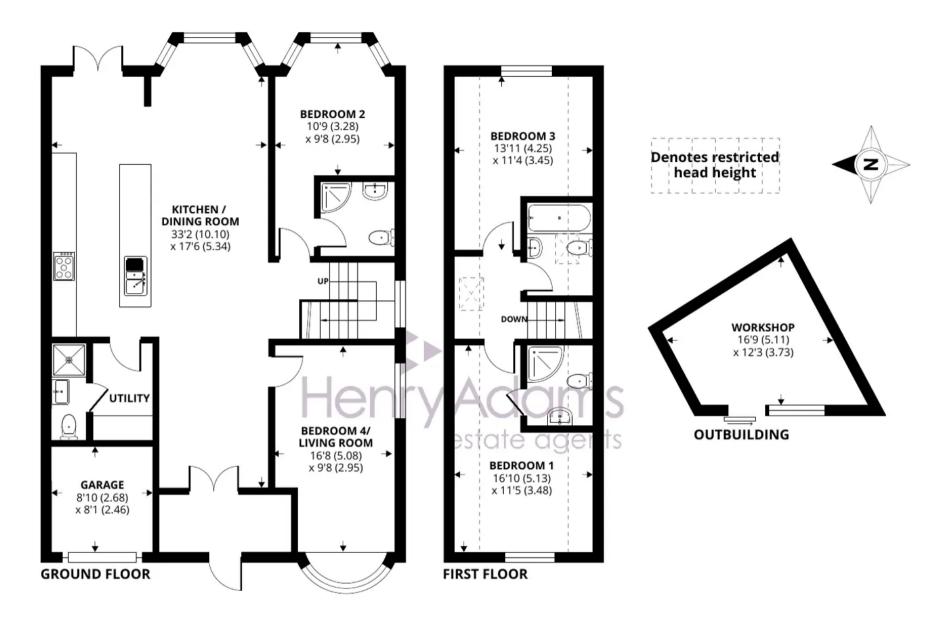

Approximate Area = 1312 sq ft / 121.8 sq mLimited Use Area(s) = 145 sq ft / 13.4 sq mGarage = 69 sq ft / 6.4 sq mOutbuilding = 123 sq ft / 11.4 sq mTotal = 1649 sq ft / 153.1 sq mFor identification only - Not to scale