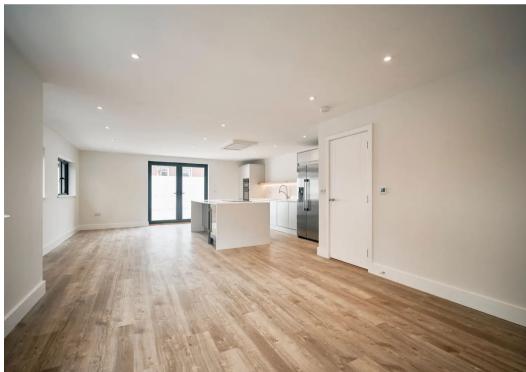

#### Living

With a large eat-in kitchen, dining area and living room the home has a fantastic flow to its living space. All new and with doors to the front and rear gardens, it is a fantastic place to spend your time.