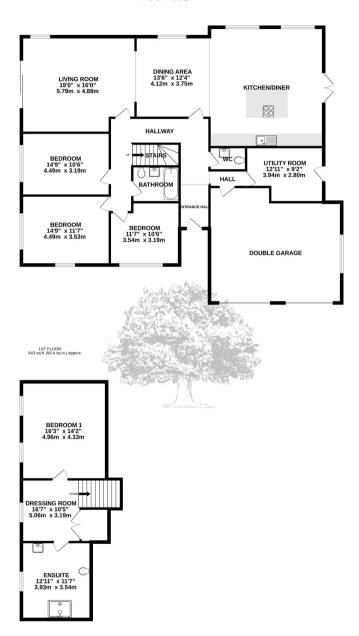

#### Living

With a large eat-in kitchen, dining area and living room the home has a fantastic flow to its living space. All new and with doors to the front and rear gardens, it is a fantastic place to spend your time.

#### Sleeping

With 4 double bedrooms and 2 bathrooms. Including a main bedroom suite across the entire top floor the sleeping arragements can be flexible with plenty of space for everyone.

#### Outside

Front garden laid to lawn and rear patio garden. Both accessed via sliding doors from the living space. Large integral double garage.

#### TOTAL FLOOR AREA: 2629 sq.ft. (244.2 sq.m.) approx.

Whilst every attempt has been made to ensure the accuracy of the fonoplan contained here, measurements of doors, windows, rooms and any other terms are approximate and no responsibility is taken for any error, crisistion or mis-statement. This plan is for illustrative purposes only and should be used as such by vary prospective purchaser. The services, systems and appliances shown have not been tested and no guarantee as to their operability or efficiency can be given.