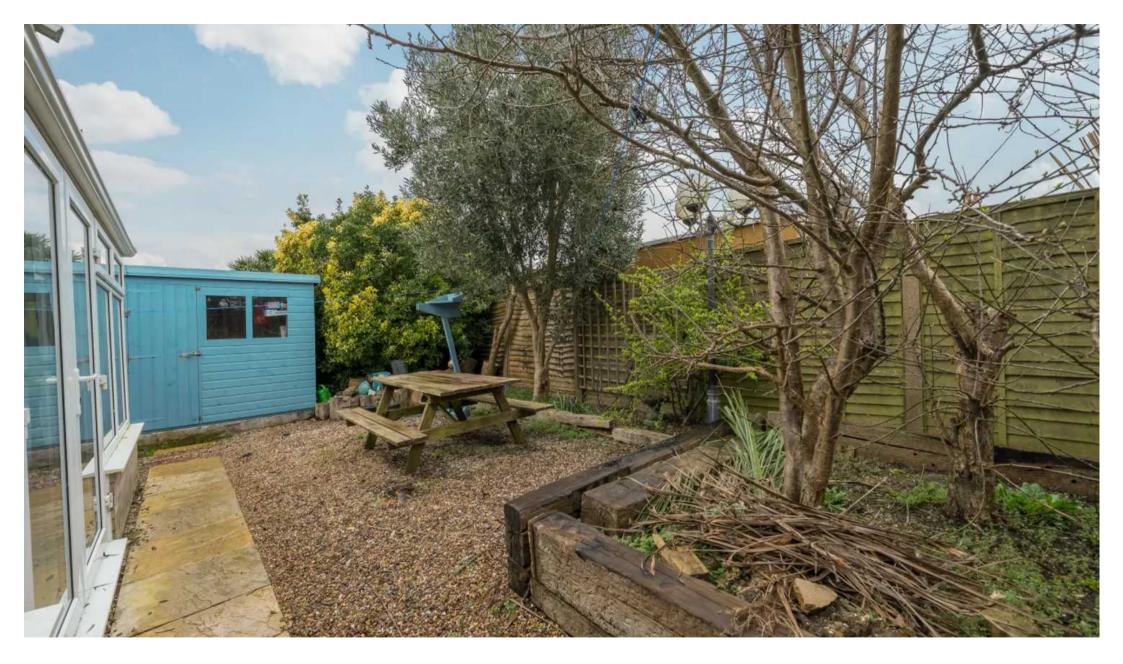

Externally, the property boasts convenient off-road parking for multiple vehicles which ensures ease of access for residents and visitors alike. The property also includes a converted garage store space, providing ample storage options for belongings and equipment. With gardens to the front and rear, this property offers a private outdoor sanctuary for enjoying the fresh air. This bright and vibrant bungalow is ideal for those seeking a comfortable and versatile living space in a desirable location.