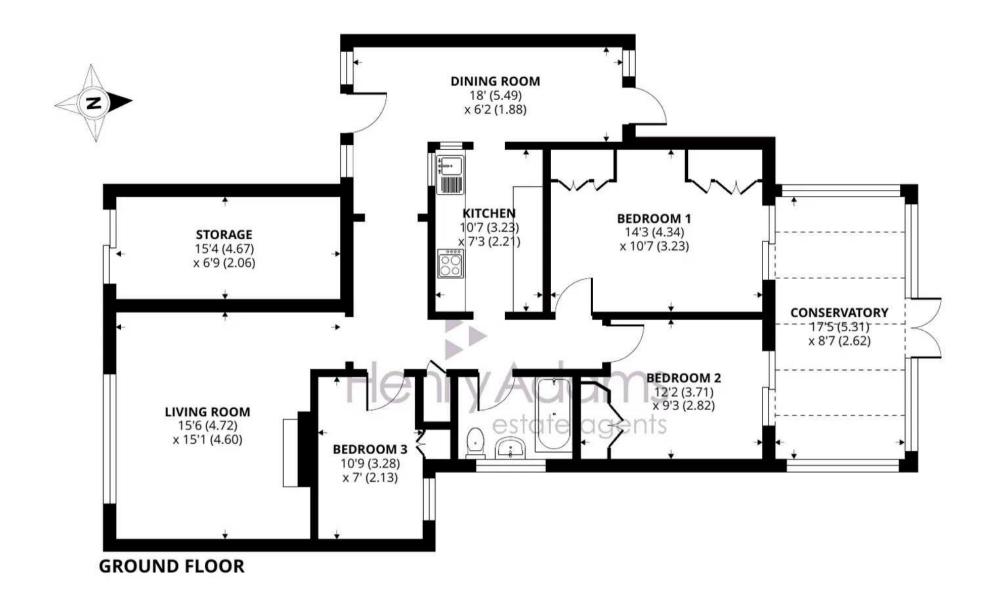

Approximate Area = 1119 sq ft / 103.9 sq m Storage = 103 sq ft / 9.5 sq m Total = 1222 sq ft / 113.4 sq m