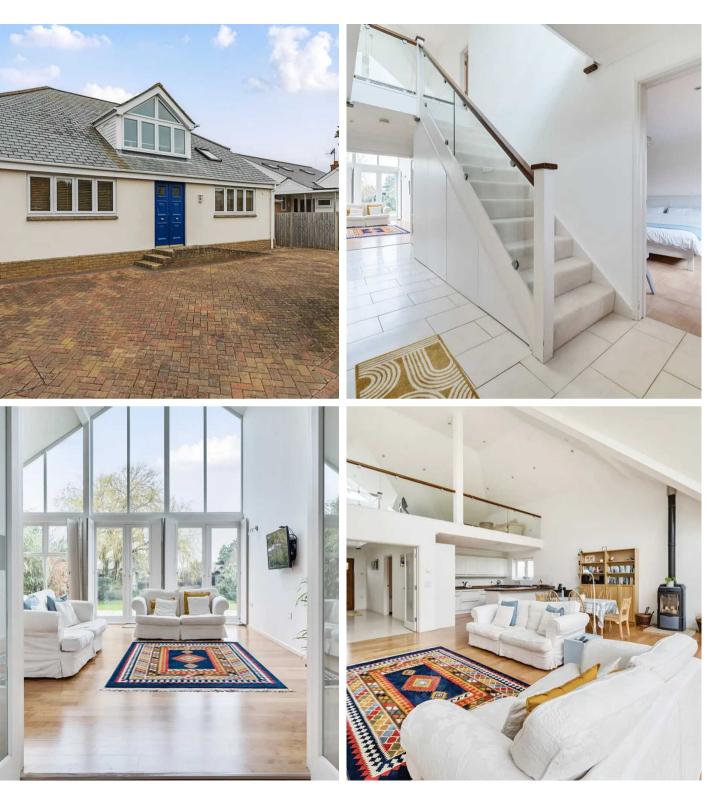

Upon entering, the grandeur of the property is immediately evident, with a mezzanine living space overlooking the open plan living, dining, and kitchen area below, creating a sense of airiness and sophistication. The kitchen, complete with integrated appliances, provides a culinary haven for both aspiring and seasoned chefs alike.

The property features four generously proportioned double bedrooms, offering ample accommodation for families or guests. The vaulted ceilings in the living space and the second bedroom add a touch of architectural flair, enhancing the sense of space and light throughout. The main bedroom is a sanctuary of tranquillity, featuring a walk-in wardrobe and an ensuite shower room providing a private retreat within the home.