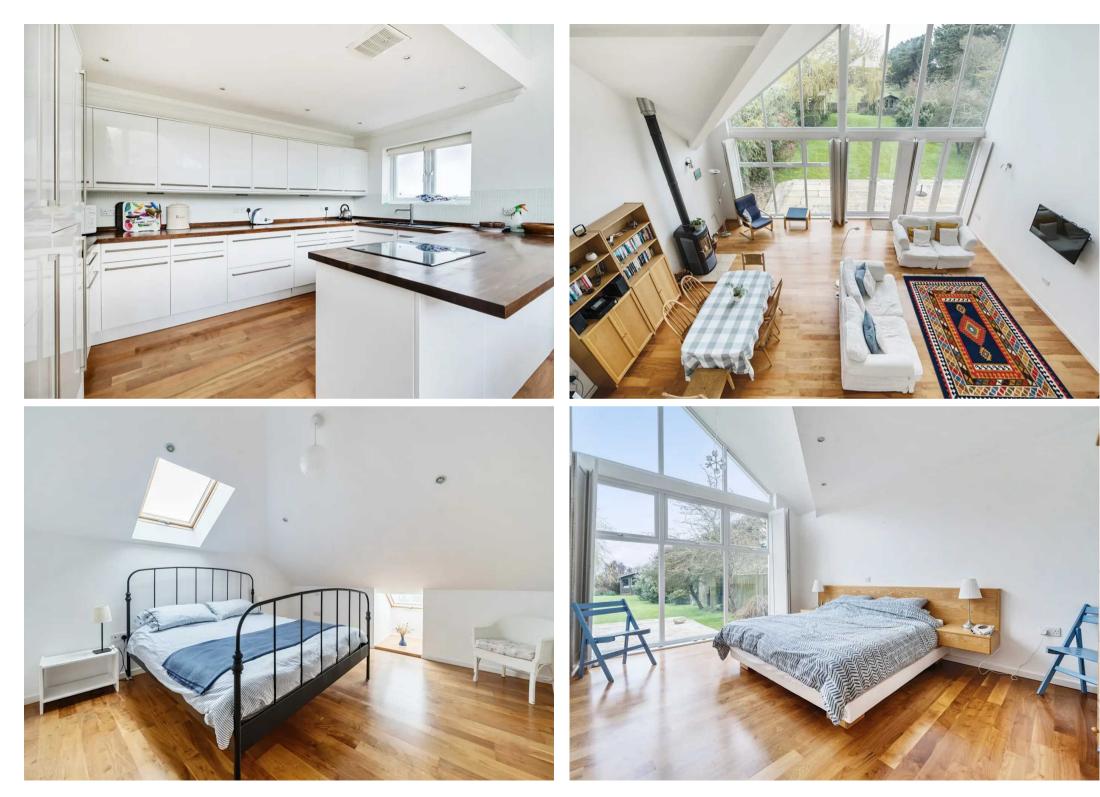

Upon entering, the grandeur of the property is immediately evident, with a mezzanine living space overlooking the open plan living, dining, and kitchen area below, creating a sense of airiness and sophistication. The kitchen, complete with integrated appliances, provides a culinary haven for both aspiring and seasoned chefs alike.

The property features four generously proportioned double bedrooms, offering ample accommodation for families or guests. The vaulted ceilings in the living space and the second bedroom add a touch of architectural flair, enhancing the sense of space and light throughout. The main bedroom is a sanctuary of tranquillity, featuring a walk-in wardrobe and an ensuite shower room providing a private retreat within the home.

## Selsey, Chichester

The property also benefits from three well-appointed bathrooms, two of which are en-suite, ensuring optimal convenience and comfort for residents and visitors alike. With off-road parking available for two vehicles, accessibility and convenience are prioritised, ensuring a stress-free living experience.

- Spacious Architect designed house with mezzanine living space
- Four generous double bedrooms
- Semi rural position with views over field to the rear
- Located within 100m of the beach
- Open plan living/dining and kitchen
- Kitchen with integrated appliances
- Vaulted ceiling in the living space & bedroom 2
- Walk in wardrobe to main bedroom
- 3 bathrooms, 2 of which are en-suite
- Off road parking for 2 cars