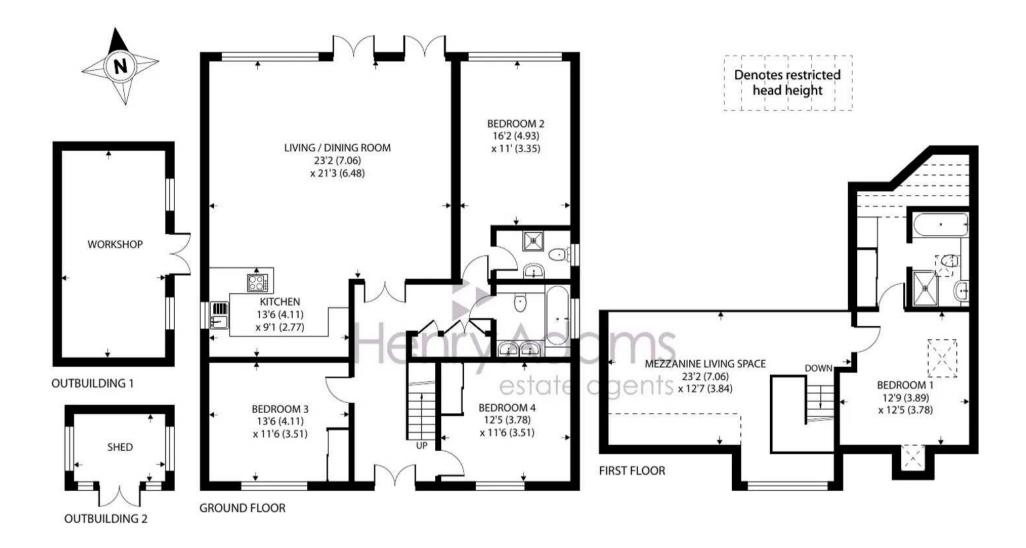

The property features four generously proportioned double bedrooms, offering ample accommodation for families or guests. The vaulted ceilings in the living space and the second bedroom add a touch of architectural flair, enhancing the sense of space and light throughout. The main bedroom is a sanctuary of tranquillity, featuring a walk-in wardrobe and an ensuite shower room providing a private retreat within the home.

Council Tax band: E

Tenure: Freehold

EPC Energy Efficiency Rating: C

EPC Environmental Impact Rating: C

Approximate Area = 1962 sq ft / 182.3 sq m Limited Use Area(s) = 79 sq ft / 7.3 sq m Outbuilding = 257 sq ft / 23.9 sq m Total = 2298 sq ft / 213.5 sq m For identification only - Not to scale

## Selsey, Chichester

The property also benefits from three well-appointed bathrooms, two of which are en-suite, ensuring optimal convenience and comfort for residents and visitors alike. With off-road parking available for two vehicles, accessibility and convenience are prioritised, ensuring a stress-free living experience.