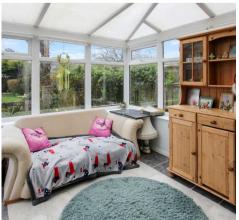

#### Hallway

Living Room

12' 8" x 15' 1" (3.87m x 4.59m)

Conservatory

9' 1" x 9' 6" (2.77m x 2.89m)

Kitchen

10' 6" x 11' 9" (3.20m x 3.57m)

Bathroom