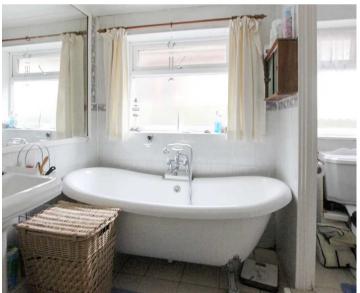

#### Hallway

Living Room

12' 8" x 15' 1" (3.87m x 4.59m)

Conservatory

9' 1" x 9' 6" (2.77m x 2.89m)

Kitchen

10' 6" x 11' 9" (3.20m x 3.57m)

Bathroom

7' 11" x 8' 11" (2.41m x 2.73m)

Bedroom

11' 11" x 12' 5" (3.64m x 3.79m)

Bedroom

11' 5" x 11' 3" (3.47m x 3.44m)

Bedroom

8' 11" x 8' 1" (2.71m x 2.46m)