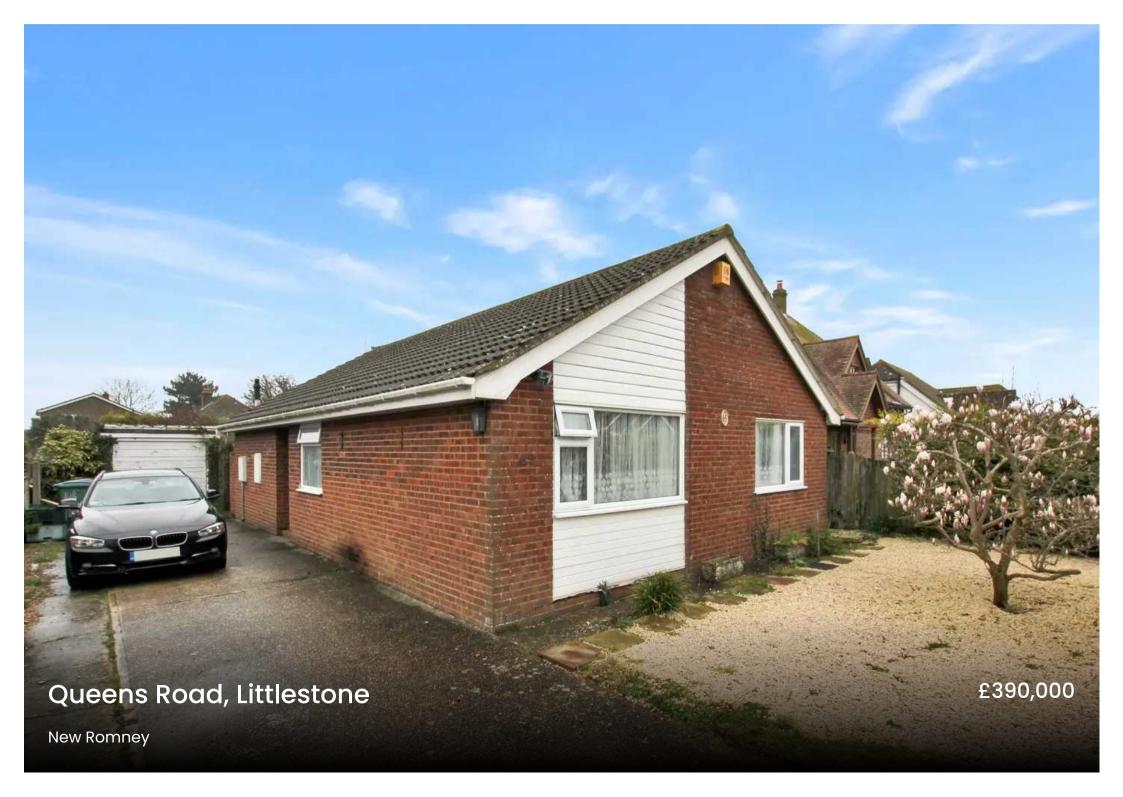

## **Queens Road**

### Littlestone, New Romney

Stunning three bed detached bungalow in soughtafter area. Spacious living room, bright conservatory, well-appointed kitchen, modern bathroom, landscaped garden with garage and offstreet parking. Tranquil retreat with charm and functionality for peaceful living. Council Tax band: D

Tenure: Freehold

- Three Bedroom
- Detached Bungalow
- Large Living Room
- Conservatory
- Bathroom With Separate Shower
- Large Garden
- Garage
- Off Street Parking