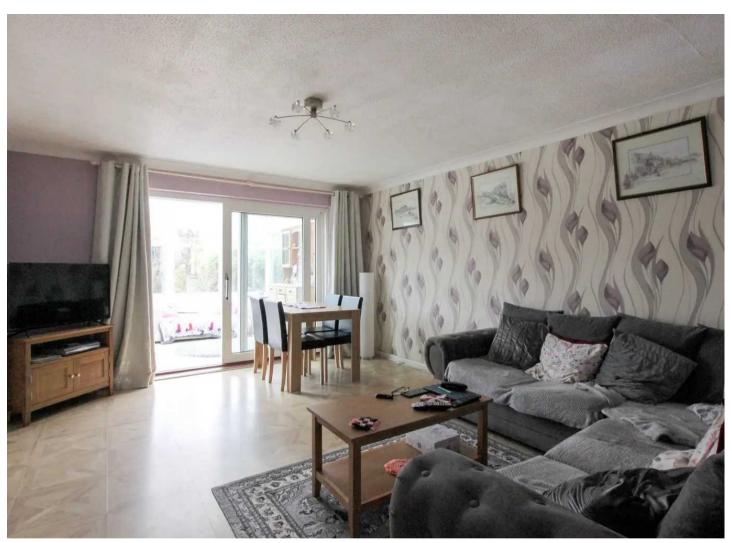

#### Hallway

Living Room

12' 8" x 15' 1" (3.87m x 4.59m)

Conservatory

9' 1" x 9' 6" (2.77m x 2.89m)

Kitchen

10' 6" x 11' 9" (3.20m x 3.57m)

Bathroom