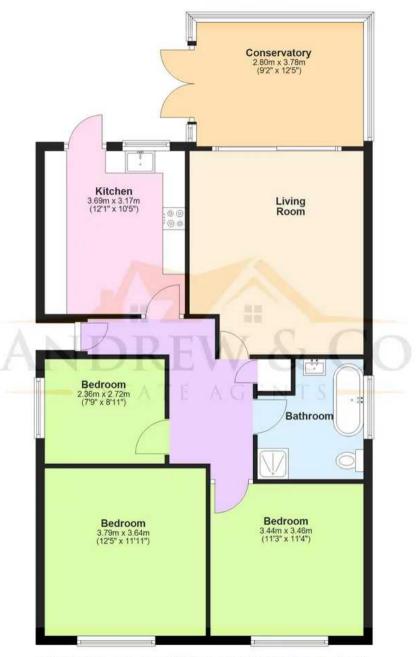

#### Hallway

Living Room

12' 8" x 15' 1" (3.87m x 4.59m)

Conservatory

9' 1" x 9' 6" (2.77m x 2.89m)

Kitchen

10' 6" x 11' 9" (3.20m x 3.57m)

Bathroom

7' 11" x 8' 11" (2.41m x 2.73m)

Bedroom

11' 11" x 12' 5" (3.64m x 3.79m)

Bedroom

11' 5" x 11' 3" (3.47m x 3.44m)

Bedroom

8' 11" x 8' 1" (2.71m x 2.46m)

#### **Ground Floor**

Approx. 88.9 sq. metres (957.0 sq. feet)

Total area: approx. 88.9 sq. metres (957.0 sq. feet)