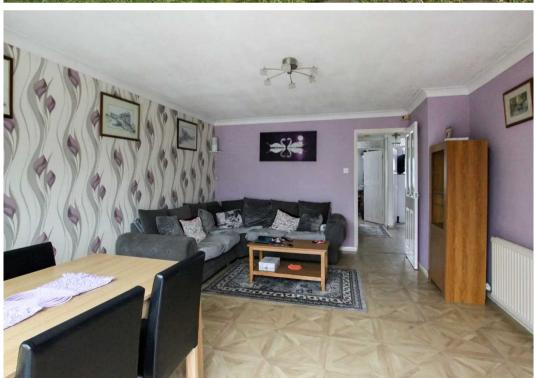

#### Hallway

Living Room

12' 8" x 15' 1" (3.87m x 4.59m)

Conservatory

9' 1" x 9' 6" (2.77m x 2.89m)

Kitchen

10' 6" x 11' 9" (3.20m x 3.57m)

Bathroom