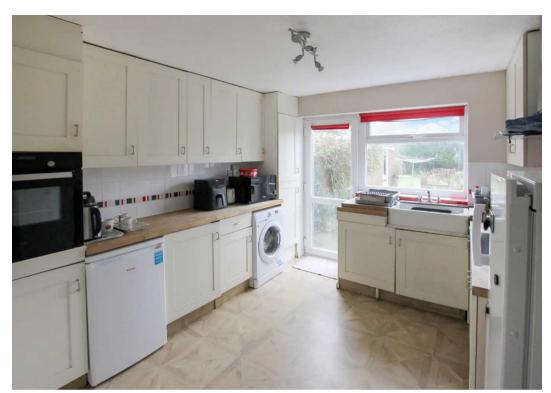

#### Hallway

Living Room

12' 8" x 15' 1" (3.87m x 4.59m)

Conservatory

9' 1" x 9' 6" (2.77m x 2.89m)

Kitchen

10' 6" x 11' 9" (3.20m x 3.57m)

Bathroom

7' 11" x 8' 11" (2.41m x 2.73m)

Bedroom

11' 11" x 12' 5" (3.64m x 3.79m)

Bedroom

11' 5" x 11' 3" (3.47m x 3.44m)

Bedroom

8' 11" x 8' 1" (2.71m x 2.46m)