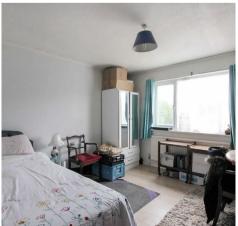

7' 11" x 8' 11" (2.41m x 2.73m)

Bedroom

11' 11" x 12' 5" (3.64m x 3.79m)

Bedroom

11' 5" x 11' 3" (3.47m x 3.44m)

Bedroom

8' 11" x 8' 1" (2.71m x 2.46m)