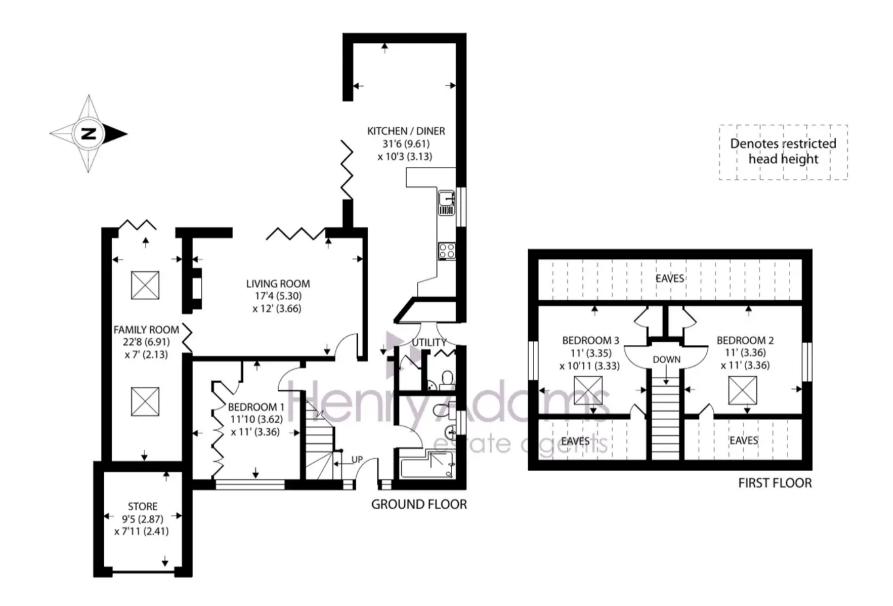

Council Tax: D, Freehold, EPC Rating: D

Approximate Area = 1357 sq ft / 126 sq m Limited Use Area(s) = 201 sq ft / 18.7 sq m Outbuilding = 67 sq ft / 6.2 sq m Total = 1625 sq ft / 150.9 sq m