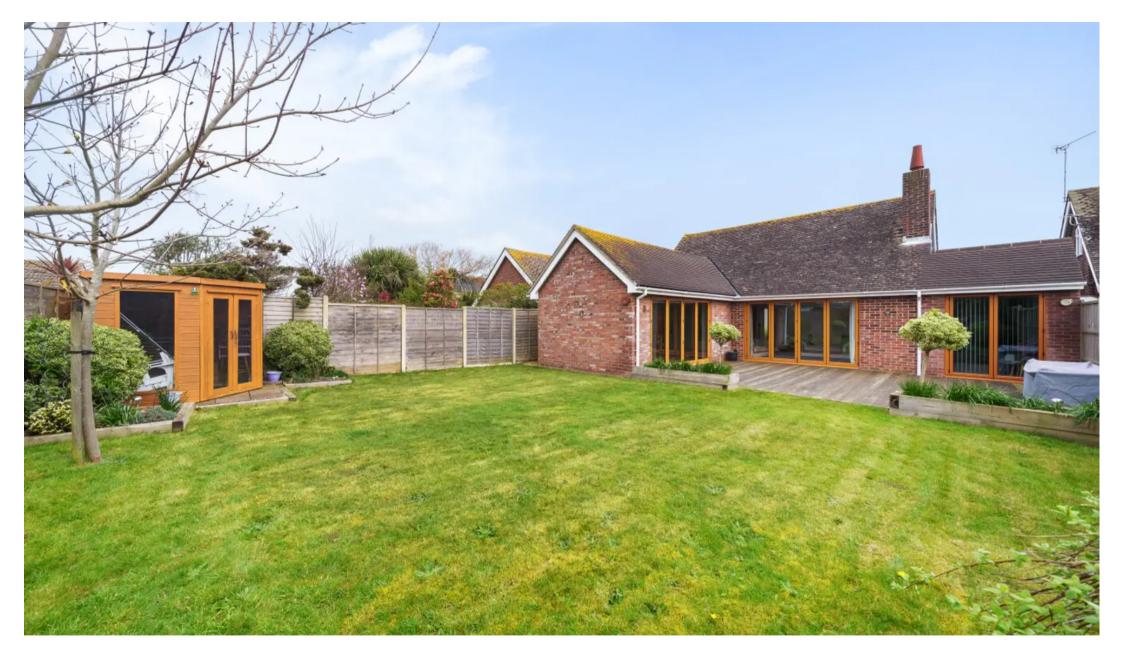

The outdoor space of this property is equally as impressive, with a well-maintained garden that is mainly laid to lawn, providing a lush green backdrop for outdoor activities. A decked seating area offers a charming spot for al fresco dining or enjoying a morning coffee in the fresh air. Sleeper style edged flower borders add a touch of elegance to the garden, enhancing its visual appeal. Additionally, a wooden summer house provides a versatile space that can be used as a home office, studio, or simply a peaceful retreat.

## Selsey, Chichester

The driveway is laid to coloured stone and provides ample space to park 5/6 cars off-road, giving residents peace of mind knowing there is always parking available. Whether hosting gatherings with family and friends or simply enjoying a quiet moment in nature, the outside space of this property offers endless opportunities for relaxation and enjoyment. Don't miss the chance to make this tranquil oasis your new home.