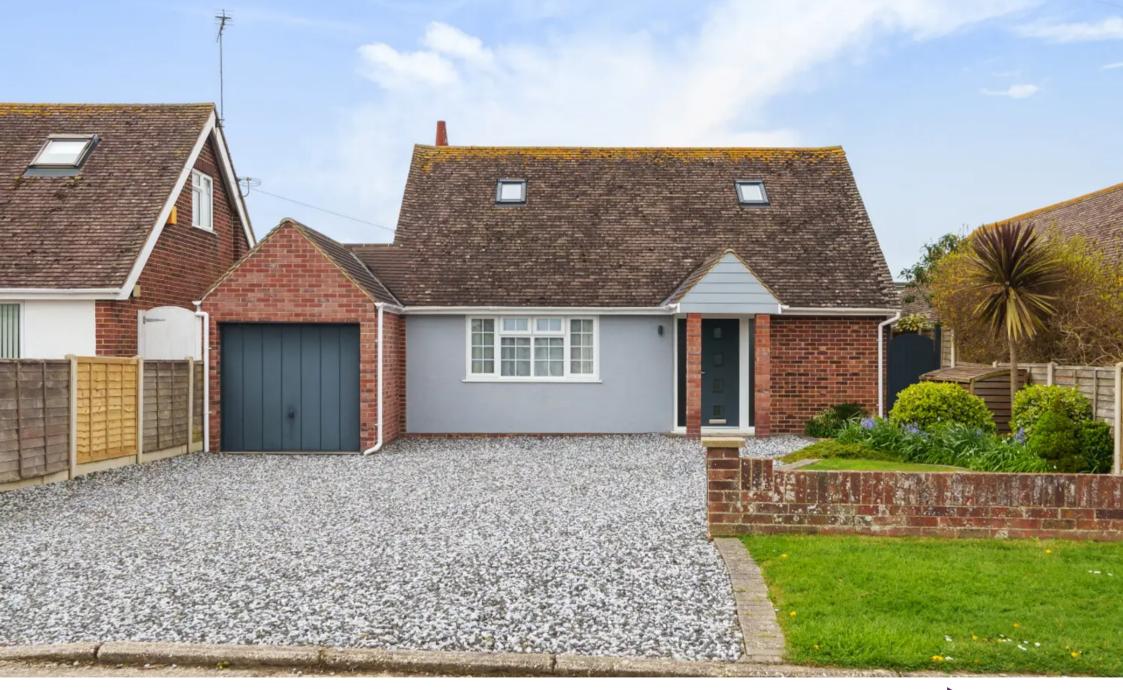

20 Croft Road, Selsey, PO20 0RL

Guide Price £535,000 Freehold

## 20 Croft Road

Selsey, Chichester

Situated in a desirable location, this detached chalet style home boasts a beautifully presented interior perfect for modern living. The property features three double bedrooms, providing ample space for a growing family. The living room and family room offer a welcoming ambience with direct access to the well-appointed garden, ideal for entertaining guests or simply relaxing in the sunshine. The heart of the home is the generously sized 25ft kitchen breakfast room, perfect for cooking up delicious meals and enjoying casual dining. Additionally, the ground floor bathroom, cloakroom, and utility space offer convenience and functionality for every-day living. The property is perfectly placed for easy access to amenities, making daily errands a breeze.

## Selsey, Chichester

The driveway is laid to coloured stone and provides ample space to park 5/6 cars off-road, giving residents peace of mind knowing there is always parking available. Whether hosting gatherings with family and friends or simply enjoying a quiet moment in nature, the outside space of this property offers endless opportunities for relaxation and enjoyment. Don't miss the chance to make this tranquil oasis your new home.

Council Tax band: D

Tenure: Freehold

EPC Energy Efficiency Rating: D

- Detached chalet style home
- Beautifully presented home
- Three double bedrooms
- Living room and family room with direct access to the garden
- Generously sized 25ft kitchen breakfast room
- Ground floor bathroom
- Cloakroom & utility space
- Perfectly placed for easy access to the amenities
- West facing rear garden
- Driveway with space to park 5/6 cars