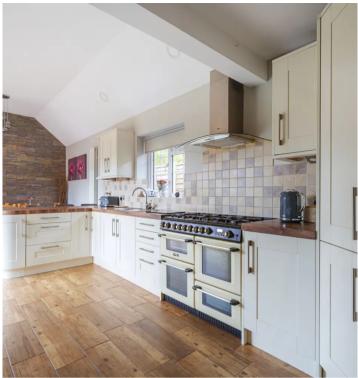

## 20 Croft Road

Selsey, Chichester

Situated in a desirable location, this detached chalet style home boasts a beautifully presented interior perfect for modern living. The property features three double bedrooms, providing ample space for a growing family. The living room and family room offer a welcoming ambience with direct access to the well-appointed garden, ideal for entertaining guests or simply relaxing in the sunshine. The heart of the home is the generously sized 25ft kitchen breakfast room, perfect for cooking up delicious meals and enjoying casual dining. Additionally, the ground floor bathroom, cloakroom, and utility space offer convenience and functionality for every-day living. The property is perfectly placed for easy access to amenities, making daily errands a breeze.