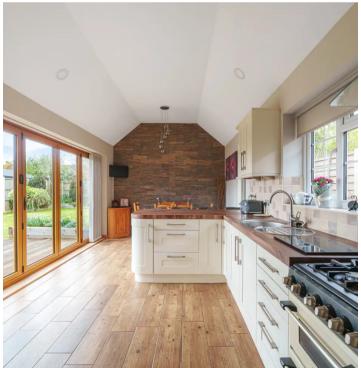

## 20 Croft Road

Selsey, Chichester

Situated in a desirable location, this detached chalet style home boasts a beautifully presented interior perfect for modern living. The property features three double bedrooms, providing ample space for a growing family. The living room and family room offer a welcoming ambience with direct access to the well-appointed garden, ideal for entertaining guests or simply relaxing in the sunshine. The heart of the home is the generously sized 25ft kitchen breakfast room, perfect for cooking up delicious meals and enjoying casual dining. Additionally, the ground floor bathroom, cloakroom, and utility space offer convenience and functionality for every-day living. The property is perfectly placed for easy access to amenities, making daily errands a breeze.