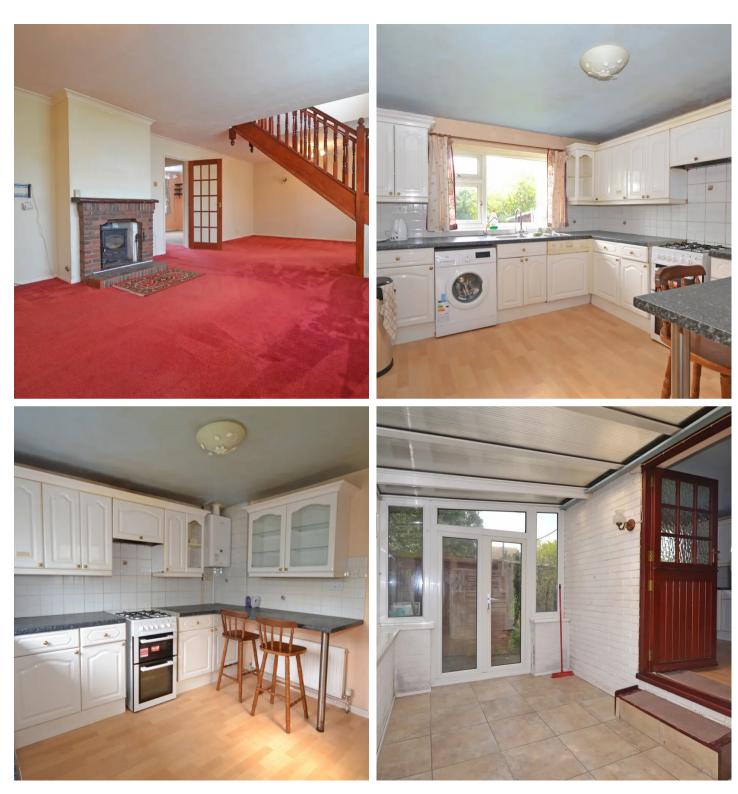

Approaching the front of the property, the front garden is mainly laid to lawn with a block paved driveway providing off road parking for up to four cars. Steps lead up to a double glazed front door allowing access into an entrance porch with a further door into the living room that benefits from having a log burner. The remainder of the accommodation comprises; kitchen, conservatory, bathroom with spa bath, three double bedrooms and shower room. The guide price has been recently adjusted to incorporate any potential adjustments that need to be made to the property.

Externally, the bungalow benefits from occupying a large corner plot giving that extra bit of garden space. The rear garden is mainly laid to lawn with a patio directly off the back of the property. In addition to the main rooms, the garage has light and power, the utility area benefits from light and power and the outbuilding in the garden also benefits from light and power as well.