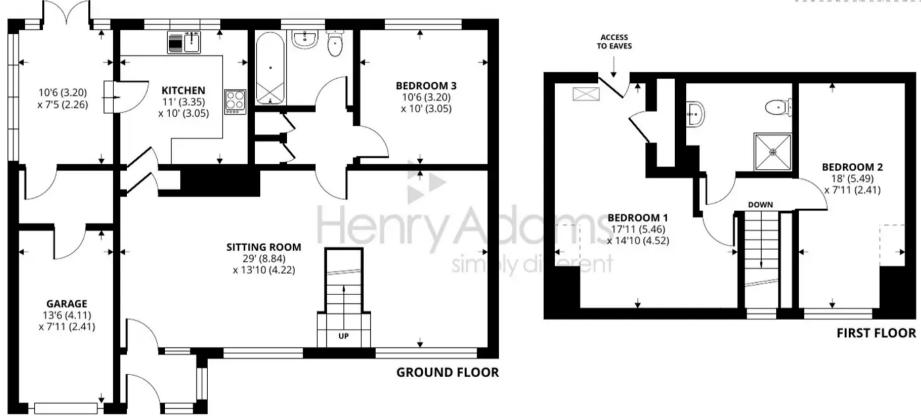

## 1 Fontwell Road, Selsey

Approximate Area = 1406 sq ft / 131 sq m (includes garage) Limited Use Area(s) = 37 sq ft / 3 sq m Total = 1443 sq ft / 134 sq m For identification only - Not to scale

Floor plan produced in accordance with RICS Property Measurement Standards incorporating International Property Measurement Standards (IPMS2 Residential). © ntchecom 2023. Produced for Henry Adams. REF: 620087