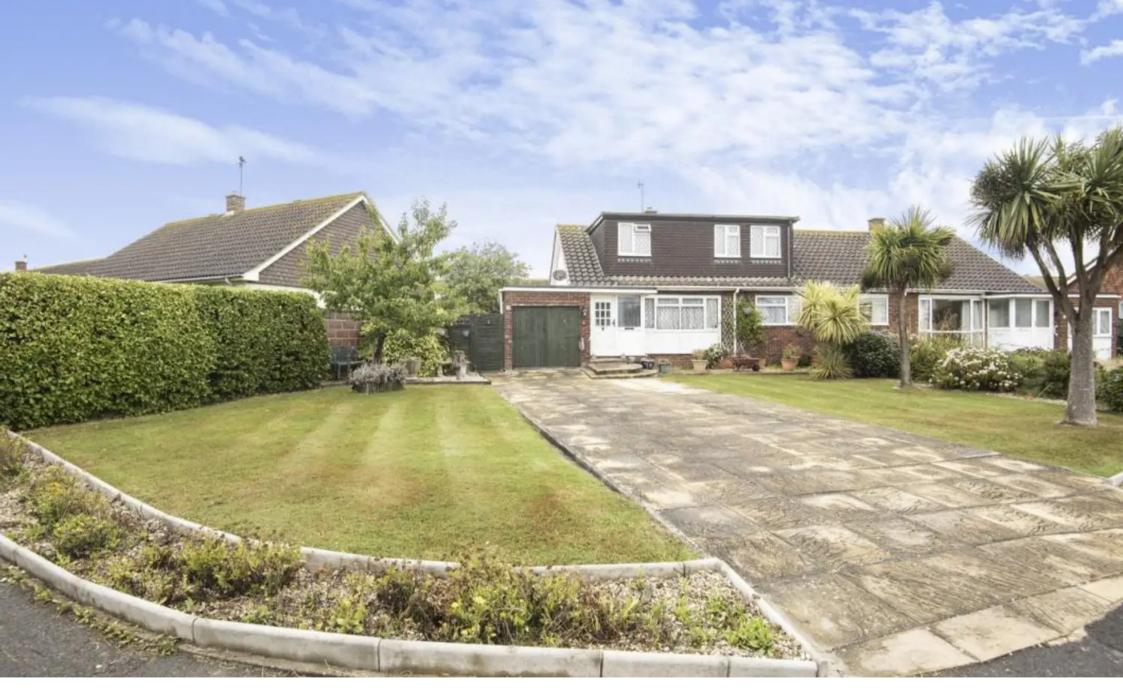

## 1 Fontwell Road

Selsey, Chichester

Located on the Eastern side of Selsey and offered for sale with a recent adjustment to the guide price for a quick sale and with no forward chain is this three double bedroom semi-detached chalet bungalow, EPC-C Council Tax Band - D.

Approaching the front of the property, the front garden is mainly laid to lawn with a block paved driveway providing off road parking for up to four cars. Steps lead up to a double glazed front door allowing access into an entrance porch with a further door into the living room that benefits from having a log burner. The remainder of the accommodation comprises; kitchen, conservatory, bathroom with spa bath, three double bedrooms and shower room. The guide price has been recently adjusted to incorporate any potential adjustments that need to be made to the property.

Externally, the bungalow benefits from occupying a large corner plot giving that extra bit of garden space. The rear garden is mainly laid to lawn with a patio directly off the back of the property. In addition to the main rooms, the garage has light and power, the utility area benefits from light and power and the outbuilding in the garden also benefits from light and power as well.