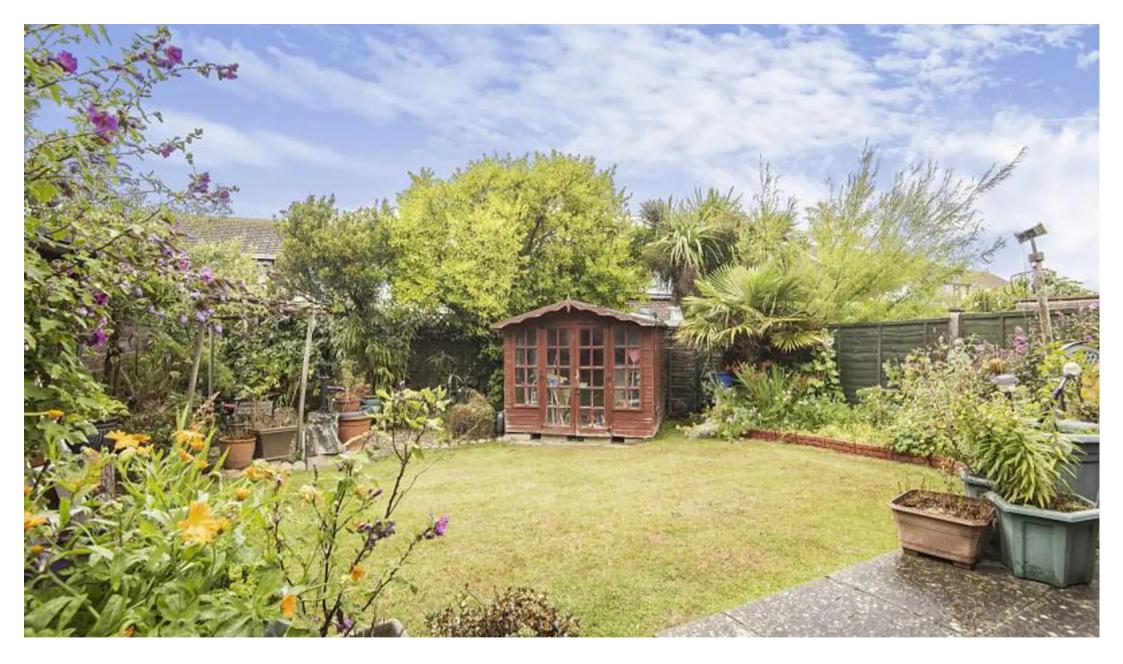

Externally, the bungalow benefits from occupying a large corner plot giving that extra bit of garden space. The rear garden is mainly laid to lawn with a patio directly off the back of the property. In addition to the main rooms, the garage has light and power, the utility area benefits from light and power and the outbuilding in the garden also benefits from light and power as well.