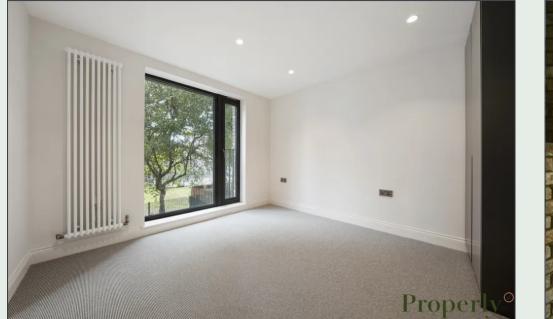

## **Property Description**

This brand new ground and first floor maisonette forms part of a brand new development. Enjoying it's own access it comprises three bedrooms, two bathrooms, downstairs cloakroom and an open plan living room / kitchen of over 31ft. Features include wood flooring, high ceilings, terrace and balcony over 1218 square feet. Get in touch today to avoid disappointment.

## **Key Features**

- Newly constructed, first occupation
- ✓ Own access
- ✓ High ceilings
- ✓ Wood flooring
- ✓ Patio and balcony
- ✓ 1.4 miles to Canary Wharf
- ✓ Within 0.4 miles from 3x DLR stations
- ✓ Three bedrooms
- Two bathrooms + further cloakroom
- ✓ Furnished or unfurnished