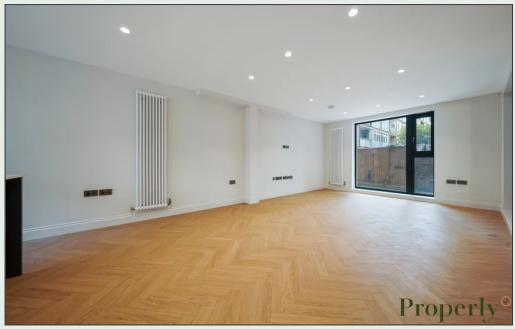

## **Property Description**

This brand new ground and first floor maisonette forms part of a brand new development. Enjoying it's own access it comprises three bedrooms, two bathrooms, downstairs cloakroom and an open plan living room / kitchen of over 31ft. Features include wood flooring, high ceilings, terrace and balcony over 1218 square feet. Get in touch today to avoid disappointment.

## **Key Features**

- Newly constructed, first occupation
- ✓ Own access
- ✓ High ceilings
- ✓ Wood flooring
- ✓ Patio and balcony
- ✓ 1.4 miles to Canary Wharf
- ✓ Within 0.4 miles from 3x DLR stations
- ✓ Three bedrooms
- Two bathrooms + further cloakroom
- ✓ Furnished or unfurnished