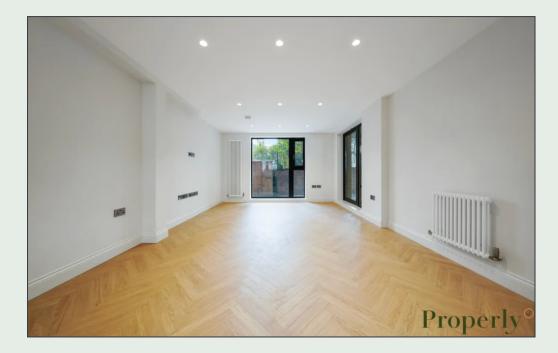

## **Property Description**

This brand new ground and first floor maisonette forms part of a brand new development. Enjoying it's own access it comprises three bedrooms, two bathrooms, downstairs cloakroom and an open plan living room / kitchen of over 31ft. Features include wood flooring, high ceilings, terrace and balcony over 1218 square feet. Get in touch today to avoid disappointment.

## **Key Features**

- Newly constructed, first occupation
- ✓ Own access
- ✓ High ceilings
- ✓ Wood flooring
- ✓ Patio and balcony
- ✓ 1.4 miles to Canary Wharf
- ✓ Within 0.4 miles from 3x DLR stations
- ✓ Three bedrooms
- Two bathrooms + further cloakroom
- ✓ Furnished or unfurnished