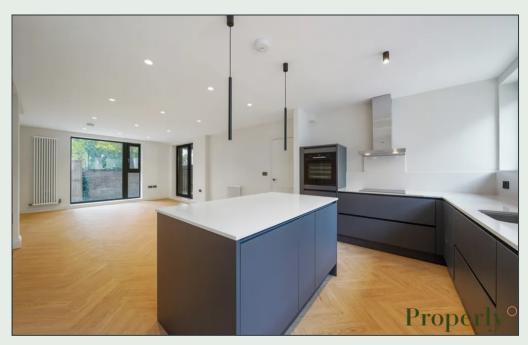

## **Property Description**

This brand new ground and first floor maisonette forms part of a brand new development. Enjoying it's own access it comprises three bedrooms, two bathrooms, downstairs cloakroom and an open plan living room / kitchen of over 31ft. Features include wood flooring, high ceilings, terrace and balcony over 1218 square feet. Get in touch today to avoid disappointment.

## **Key Features**

- Newly constructed, first occupation
- ✓ Own access
- ✓ High ceilings
- ✓ Wood flooring
- ✓ Patio and balcony
- ✓ 1.4 miles to Canary Wharf
- ✓ Within 0.4 miles from 3x DLR stations
- ✓ Three bedrooms
- Two bathrooms + further cloakroom
- ✓ Furnished or unfurnished