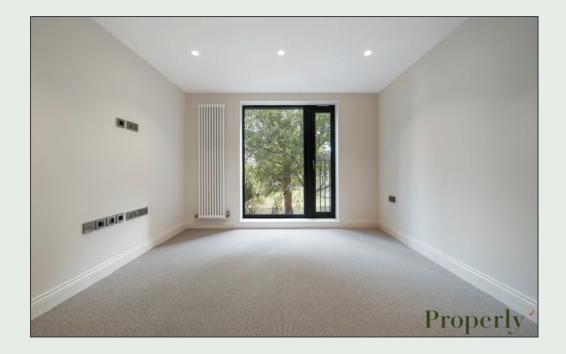

## **Property Description**

This brand new ground and first floor maisonette forms part of a brand new development. Enjoying it's own access it comprises three bedrooms, two bathrooms, downstairs cloakroom and an open plan living room / kitchen of over 31ft. Features include wood flooring, high ceilings, terrace and balcony over 1218 square feet. Get in touch today to avoid disappointment.

## **Key Features**

- Newly constructed, first occupation
- ✓ Own access
- ✓ High ceilings
- ✓ Wood flooring
- ✓ Patio and balcony
- ✓ 1.4 miles to Canary Wharf
- ✓ Within 0.4 miles from 3x DLR stations
- ✓ Three bedrooms
- Two bathrooms + further cloakroom
- ✓ Furnished or unfurnished