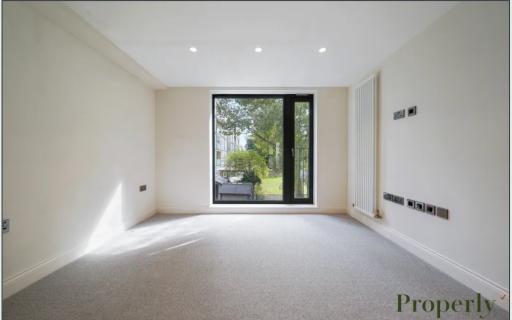

## **Property Description**

This brand new ground and first floor maisonette forms part of a brand new development. Enjoying it's own access it comprises three bedrooms, two bathrooms, downstairs cloakroom and an open plan living room / kitchen of over 31ft. Features include wood flooring, high ceilings, terrace and balcony over 1218 square feet. Get in touch today to avoid disappointment.

## **Key Features**

- Newly constructed, first occupation
- ✓ Own access
- ✓ High ceilings
- ✓ Wood flooring
- ✓ Patio and balcony
- ✓ 1.4 miles to Canary Wharf
- ✓ Within 0.4 miles from 3x DLR stations
- ✓ Three bedrooms
- Two bathrooms + further cloakroom
- ✓ Furnished or unfurnished