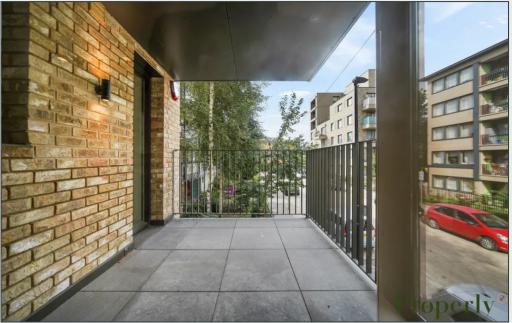

## **Property Description**

This brand new ground and first floor maisonette forms part of a brand new development. Enjoying it's own access it comprises three bedrooms, two bathrooms, downstairs cloakroom and an open plan living room / kitchen of over 31ft. Features include wood flooring, high ceilings, terrace and balcony over 1218 square feet. Get in touch today to avoid disappointment.

## **Key Features**

- Newly constructed, first occupation
- ✓ Own access
- ✓ High ceilings
- ✓ Wood flooring
- ✓ Patio and balcony
- ✓ 1.4 miles to Canary Wharf
- ✓ Within 0.4 miles from 3x DLR stations
- ✓ Three bedrooms
- Two bathrooms + further cloakroom
- ✓ Furnished or unfurnished