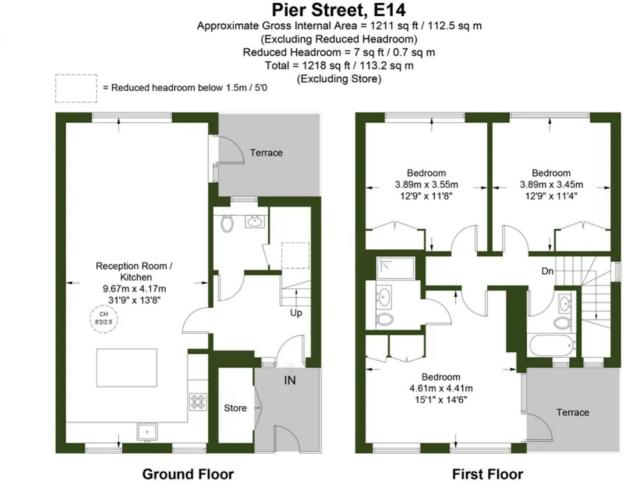

## **Property Description**

This brand new ground and first floor maisonette forms part of a brand new development. Enjoying it's own access it comprises three bedrooms, two bathrooms, downstairs cloakroom and an open plan living room / kitchen of over 31ft. Features include wood flooring, high ceilings, terrace and balcony over 1218 square feet. Get in touch today to avoid disappointment.

## lee.wheatley@properly.space

**Properly**<sup>®</sup>

This plan is for layout guidance only. Not drawn to scale unless stated. Windows and door openings are approximate. Whilst every care is taken in the preparation of this plan, please check all dimensions, shapes and compass bearings before making any decisions reliant upon them. (ID901429) Properly