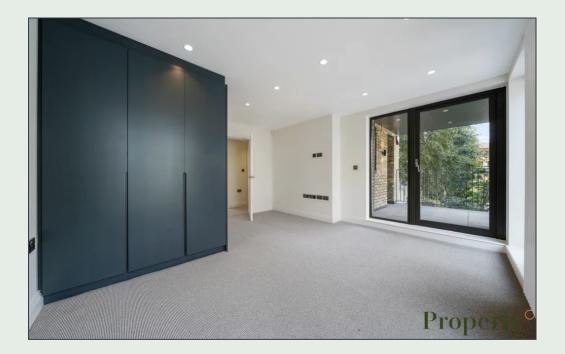

## **Property Description**

This brand new ground and first floor maisonette forms part of a brand new development. Enjoying it's own access it comprises three bedrooms, two bathrooms, downstairs cloakroom and an open plan living room / kitchen of over 31ft. Features include wood flooring, high ceilings, terrace and balcony over 1218 square feet. Get in touch today to avoid disappointment.

## **Key Features**

- Newly constructed, first occupation
- ✓ Own access
- ✓ High ceilings
- ✓ Wood flooring
- ✓ Patio and balcony
- ✓ 1.4 miles to Canary Wharf
- ✓ Within 0.4 miles from 3x DLR stations
- ✓ Three bedrooms
- Two bathrooms + further cloakroom
- ✓ Furnished or unfurnished