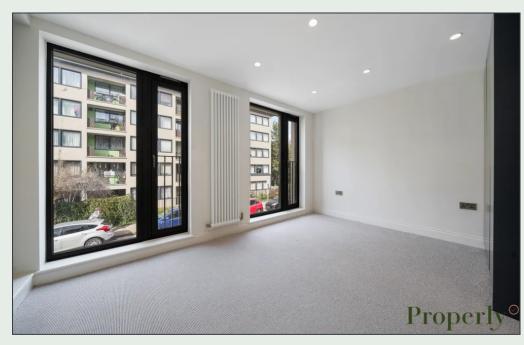

## **Property Description**

This brand new ground and first floor maisonette forms part of a brand new development. Enjoying it's own access it comprises three bedrooms, two bathrooms, downstairs cloakroom and an open plan living room / kitchen of over 31ft. Features include wood flooring, high ceilings, terrace and balcony over 1218 square feet. Get in touch today to avoid disappointment.

## **Key Features**

- Newly constructed, first occupation
- ✓ Own access
- ✓ High ceilings
- ✓ Wood flooring
- ✓ Patio and balcony
- ✓ 1.4 miles to Canary Wharf
- ✓ Within 0.4 miles from 3x DLR stations
- ✓ Three bedrooms
- Two bathrooms + further cloakroom
- ✓ Furnished or unfurnished