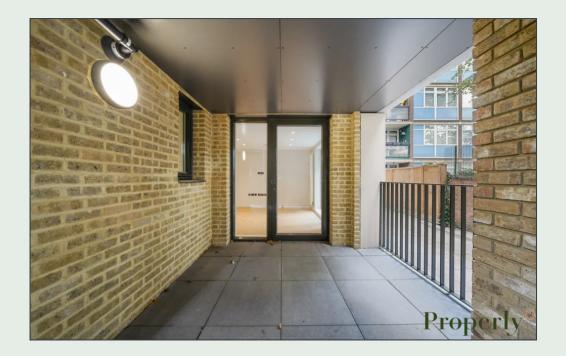

## **Property Description**

This brand new ground and first floor maisonette forms part of a brand new development. Enjoying it's own access it comprises three bedrooms, two bathrooms, downstairs cloakroom and an open plan living room / kitchen of over 31ft. Features include wood flooring, high ceilings, terrace and balcony over 1218 square feet. Get in touch today to avoid disappointment.

## **Key Features**

- Newly constructed, first occupation
- ✓ Own access
- ✓ High ceilings
- ✓ Wood flooring
- ✓ Patio and balcony
- ✓ 1.4 miles to Canary Wharf
- ✓ Within 0.4 miles from 3x DLR stations
- ✓ Three bedrooms
- Two bathrooms + further cloakroom
- ✓ Furnished or unfurnished