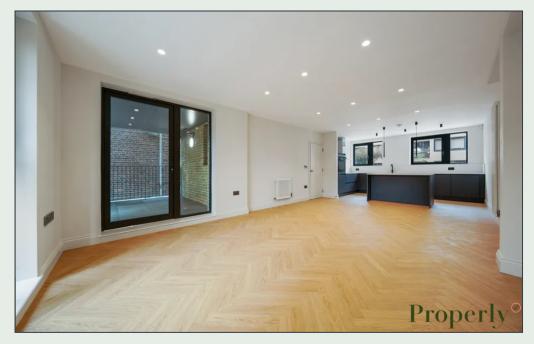

## **Property Description**

This brand new ground and first floor maisonette forms part of a brand new development. Enjoying it's own access it comprises three bedrooms, two bathrooms, downstairs cloakroom and an open plan living room / kitchen of over 31ft. Features include wood flooring, high ceilings, terrace and balcony over 1218 square feet. Get in touch today to avoid disappointment.

## **Key Features**

- Newly constructed, first occupation
- ✓ Own access
- ✓ High ceilings
- ✓ Wood flooring
- ✓ Patio and balcony
- ✓ 1.4 miles to Canary Wharf
- ✓ Within 0.4 miles from 3x DLR stations
- ✓ Three bedrooms
- Two bathrooms + further cloakroom
- ✓ Furnished or unfurnished