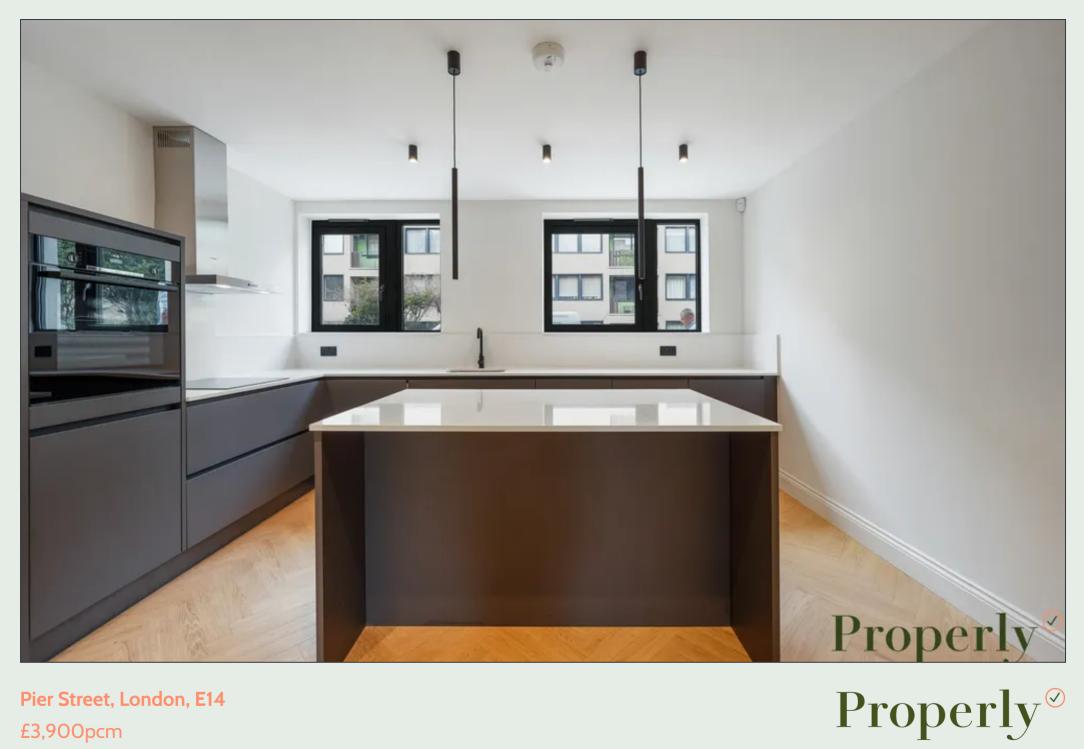

## **Property Description**

This brand new ground and first floor maisonette forms part of a brand new development. Enjoying it's own access it comprises three bedrooms, two bathrooms, downstairs cloakroom and an open plan living room / kitchen of over 31ft. Features include wood flooring, high ceilings, terrace and balcony over 1218 square feet. Get in touch today to avoid disappointment.

## **Key Features**

- Newly constructed, first occupation
- ✓ Own access
- ✓ High ceilings
- ✓ Wood flooring
- ✓ Patio and balcony
- ✓ 1.4 miles to Canary Wharf
- ✓ Within 0.4 miles from 3x DLR stations
- ✓ Three bedrooms
- Two bathrooms + further cloakroom
- ✓ Furnished or unfurnished