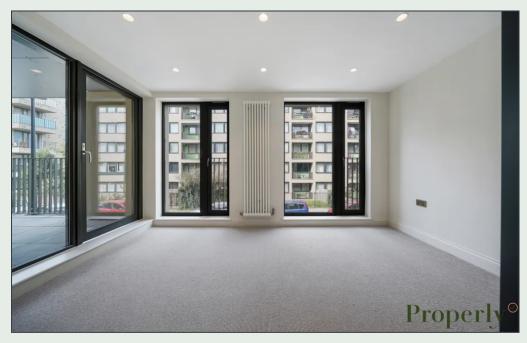

## **Property Description**

This brand new ground and first floor maisonette forms part of a brand new development. Enjoying it's own access it comprises three bedrooms, two bathrooms, downstairs cloakroom and an open plan living room / kitchen of over 31ft. Features include wood flooring, high ceilings, terrace and balcony over 1218 square feet. Get in touch today to avoid disappointment.

## **Key Features**

- Newly constructed, first occupation
- ✓ Own access
- ✓ High ceilings
- ✓ Wood flooring
- ✓ Patio and balcony
- ✓ 1.4 miles to Canary Wharf
- ✓ Within 0.4 miles from 3x DLR stations
- ✓ Three bedrooms
- Two bathrooms + further cloakroom
- ✓ Furnished or unfurnished