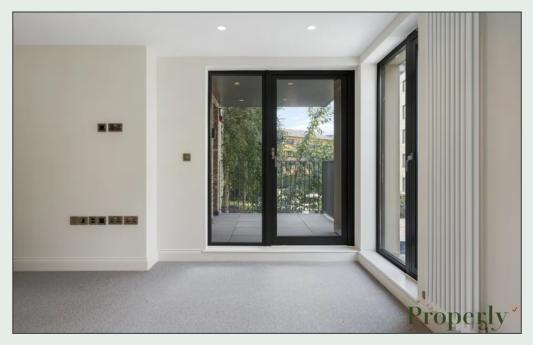

## **Property Description**

This brand new ground and first floor maisonette forms part of a brand new development. Enjoying it's own access it comprises three bedrooms, two bathrooms, downstairs cloakroom and an open plan living room / kitchen of over 31ft. Features include wood flooring, high ceilings, terrace and balcony over 1218 square feet. Get in touch today to avoid disappointment.

## **Key Features**

- Newly constructed, first occupation
- ✓ Own access
- ✓ High ceilings
- ✓ Wood flooring
- ✓ Patio and balcony
- ✓ 1.4 miles to Canary Wharf
- ✓ Within 0.4 miles from 3x DLR stations
- ✓ Three bedrooms
- Two bathrooms + further cloakroom
- ✓ Furnished or unfurnished