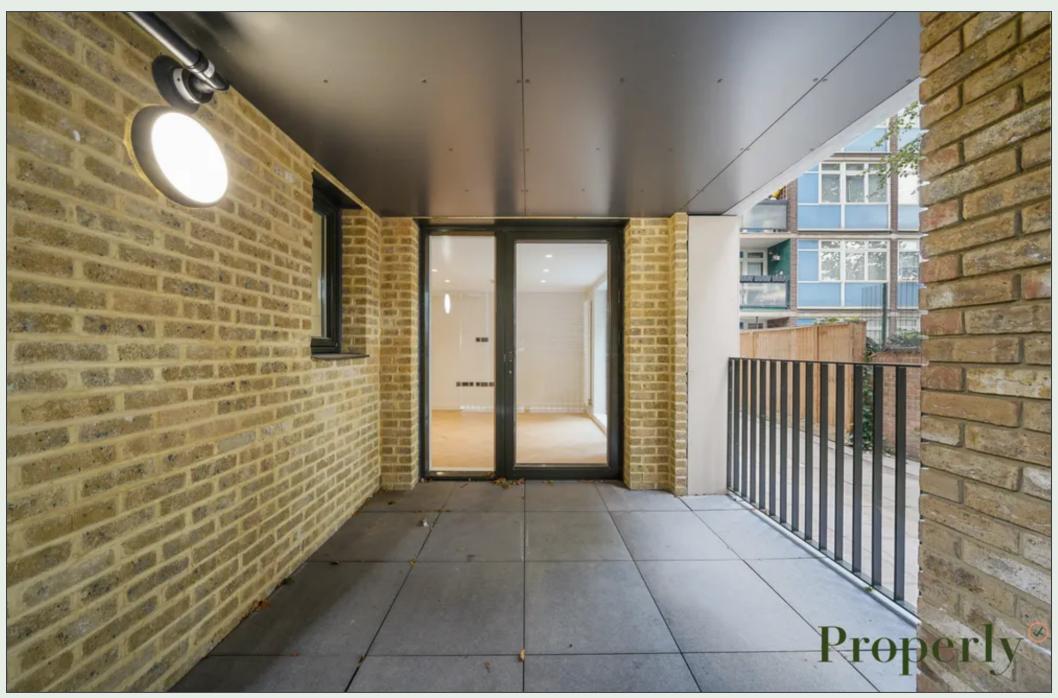

## **Property Description**

This brand new ground and first floor maisonette forms part of a brand new development. Enjoying it's own access it comprises three bedrooms, two bathrooms, downstairs cloakroom and an open plan living room / kitchen of over 31ft. Features include wood flooring, high ceilings, terrace and balcony over 1218 square feet. Get in touch today to avoid disappointment.

## **Key Features**

- Newly constructed, first occupation
- ✓ Own access
- ✓ High ceilings
- ✓ Wood flooring
- ✓ Patio and balcony
- ✓ 1.4 miles to Canary Wharf
- ✓ Within 0.4 miles from 3x DLR stations
- ✓ Three bedrooms
- Two bathrooms + further cloakroom
- ✓ Furnished or unfurnished