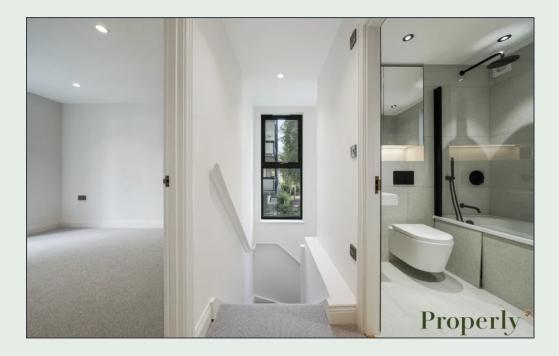

## **Property Description**

This brand new ground and first floor maisonette forms part of a brand new development. Enjoying it's own access it comprises three bedrooms, two bathrooms, downstairs cloakroom and an open plan living room / kitchen of over 31ft. Features include wood flooring, high ceilings, terrace and balcony over 1218 square feet. Get in touch today to avoid disappointment.

## **Key Features**

- Newly constructed, first occupation
- ✓ Own access
- ✓ High ceilings
- ✓ Wood flooring
- ✓ Patio and balcony
- ✓ 1.4 miles to Canary Wharf
- ✓ Within 0.4 miles from 3x DLR stations
- ✓ Three bedrooms
- Two bathrooms + further cloakroom
- ✓ Furnished or unfurnished