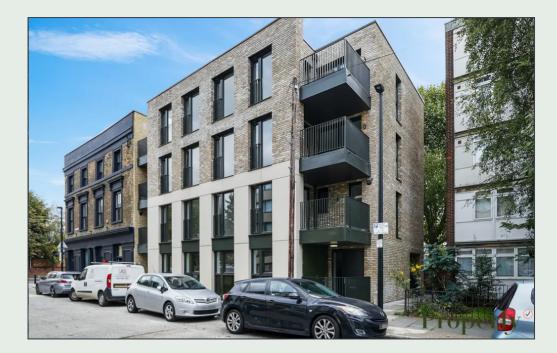

## **Property Description**

This brand new ground and first floor maisonette forms part of a brand new development. Enjoying it's own access it comprises three bedrooms, two bathrooms, downstairs cloakroom and an open plan living room / kitchen of over 31ft. Features include wood flooring, high ceilings, terrace and balcony over 1218 square feet. Get in touch today to avoid disappointment.