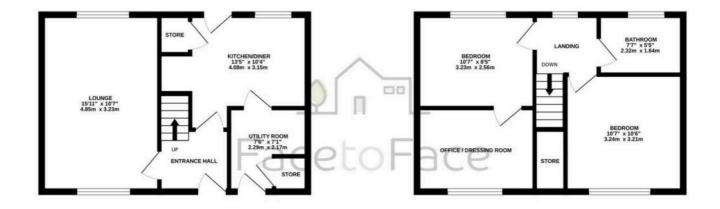

**GROUND FLOOR** 

**Entrance Hallway** 

Lounge

15' 11" x 10' 7" (4.85m x 3.23m)

**Dining Kitchen** 

8' 5" x 13' 5" (2.57m x 4.09m)

**FIRST FLOOR** 

Landing

5' 5" x 5' 9" (1.65m x 1.75m)

Bedroom

10' 8" x 10' 4" (3.25m x 3.15m)

Bedroom

8' 5" x 10' 8" (2.57m x 3.25m)

Office / Dressing Room

7' 2" x 10' 8" (2.18m x 3.25m)

Bathroom

5' 6" x 7' 10" (1.68m x 2.39m)

GROUND FLOOR 382 sq.ft. (35.5 sq.m.) approx.

1ST FLOOR 382 sq.ft. (35.5 sq.m.) approx.

## TOTAL FLOOR AREA: 763 sq.ft. (70.9 sq.m.) approx.

Whilst every attempt has been made to ensure the accuracy of the floorplan contained here, measurements of doors, windows, rooms and any other items are approximate and no responsibility is taken for any error, omission or mis-statement. This plan is for illustrative purposes only and should be used as such by any prospective purchaser. The services, systems and appliances shown have not been tested and no guarantee as to their operability or efficiency can be given.