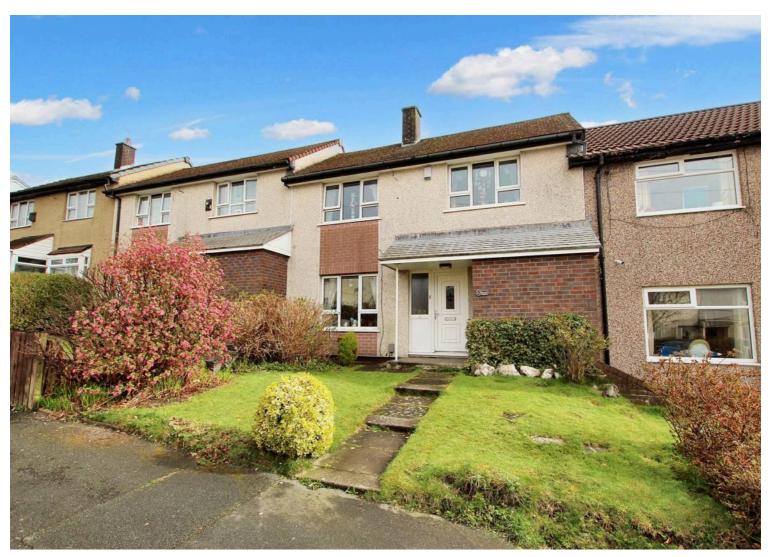

## 10 Thrum Hall Lane, Rochdale

£150,000 Freehold

Located in in popular location within Shawclough, just on the outskirts of Rochdale • Close by to the scenic Healey
Dell nature reserve • Two good sized bedrooms • Large lounge • Dining kitchen • Ground floor utility store room
• Double glazed windows and gas central heating throughout • Lawned gardens to the front and rear of the
property • Early viewing highly recommended!

Tenure: Freehold

- Located in in popular location within Shawclough, just on the outskirts of Rochdale
- Close by to the scenic Healey
   Dell nature reserve
- Two good sized bedrooms
- Large lounge
- Dining kitchen
- Ground floor utility store room
- Double glazed windows and gas central heating throughout
- Lawned gardens to the front and rear of the property
- Early viewing highly recommended!