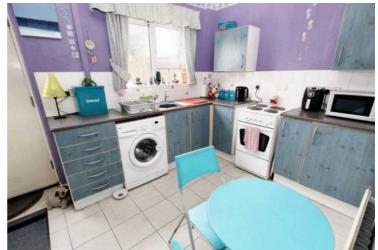

**GROUND FLOOR** 

**Entrance Hallway** 

Lounge

15' 11" x 10' 7" (4.85m x 3.23m)

**Dining Kitchen** 

8' 5" x 13' 5" (2.57m x 4.09m)

**FIRST FLOOR** 

Landing