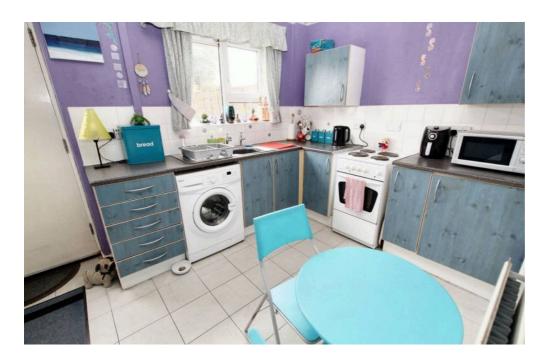

**GROUND FLOOR** 

**Entrance Hallway** 

Lounge

15' 11" x 10' 7" (4.85m x 3.23m)

**Dining Kitchen** 

8' 5" x 13' 5" (2.57m x 4.09m)

**FIRST FLOOR** 

Landing