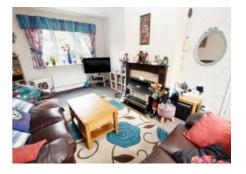

**GROUND FLOOR** 

**Entrance Hallway** 

Lounge

15' 11" x 10' 7" (4.85m x 3.23m)

**Dining Kitchen** 

8' 5" x 13' 5" (2.57m x 4.09m)

**FIRST FLOOR** 

Landing