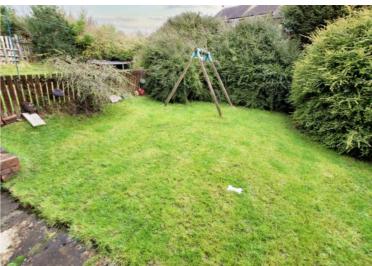

## 10 Thrum Hall Lane, Rochdale

£150,000 Freehold

Located in in popular location within Shawclough, just on the outskirts of Rochdale • Close by to the scenic Healey
Dell nature reserve • Two good sized bedrooms • Large lounge • Dining kitchen • Ground floor utility store room
• Double glazed windows and gas central heating throughout • Lawned gardens to the front and rear of the
property • Early viewing highly recommended!

Tenure: Freehold

- Located in in popular location within Shawclough, just on the outskirts of Rochdale
- Close by to the scenic Healey
   Dell nature reserve
- Two good sized bedrooms
- Large lounge
- Dining kitchen
- Ground floor utility store room
- Double glazed windows and gas central heating throughout
- Lawned gardens to the front and rear of the property
- Early viewing highly recommended!