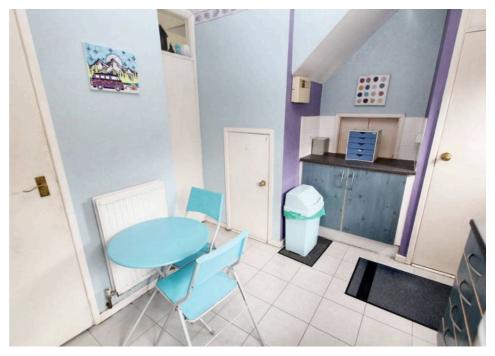

**GROUND FLOOR** 

**Entrance Hallway** 

Lounge

15' 11" x 10' 7" (4.85m x 3.23m)

**Dining Kitchen** 

8' 5" x 13' 5" (2.57m x 4.09m)

**FIRST FLOOR** 

Landing