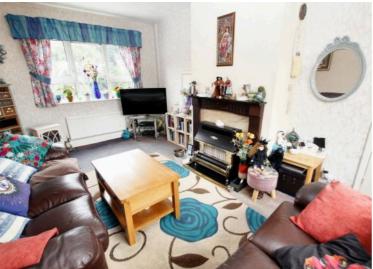

**GROUND FLOOR** 

**Entrance Hallway** 

Lounge

15' 11" x 10' 7" (4.85m x 3.23m)

**Dining Kitchen** 

8' 5" x 13' 5" (2.57m x 4.09m)

**FIRST FLOOR** 

Landing