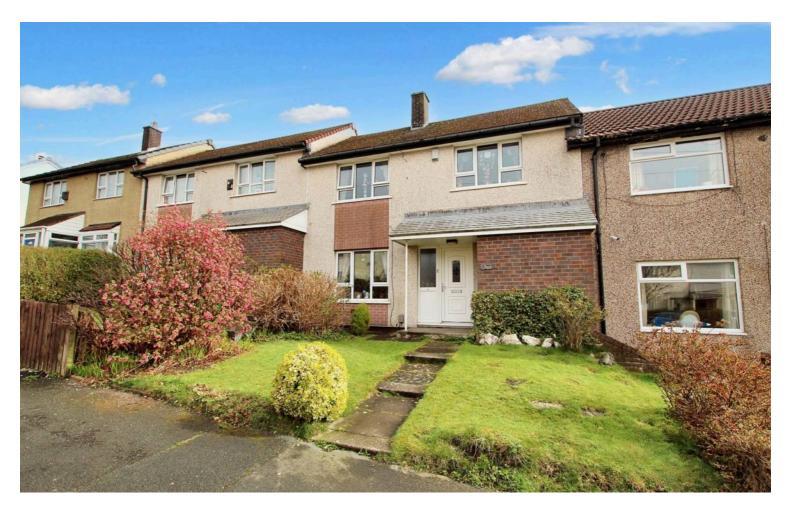

## 10 Thrum Hall Lane, Rochdale

£150,000 Freehold

Located in in popular location within Shawclough, just on the outskirts of Rochdale • Close by to the scenic Healey
Dell nature reserve • Two good sized bedrooms • Large lounge • Dining kitchen • Ground floor utility store room
• Double glazed windows and gas central heating throughout • Lawned gardens to the front and rear of the
property • Early viewing highly recommended!

Tenure: Freehold

- Located in in popular location within Shawclough, just on the outskirts of Rochdale
- Close by to the scenic Healey
   Dell nature reserve
- Two good sized bedrooms
- Large lounge
- Dining kitchen
- Ground floor utility store room
- Double glazed windows and gas central heating throughout
- Lawned gardens to the front and rear of the property
- Early viewing highly recommended!