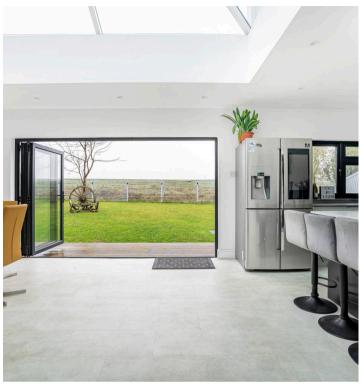

Tenure: Freehold

EPC Energy Efficiency Rating: D

**EPC Environmental Impact Rating: F** 

- Expansive Luxury Living and Bespoke Cinema Room
- CHAIN FREE
- Two Detached Buildings (Luxury Home and Annex)
- Stunning Open-Plan
   Kitchen/Dining/Entertainment Room Ample
   Natural Light
- Breathtaking Sprawling Views over Countryside
- Principle Bedroom with Walk in Wardrobe,
   Ensuite and Vaulted Ceiling facing view
- Over 3500 SQFT of Living Space
- Gated Residence and Parking for Eight Cars
- Fully Equipped Utility and Boot Room
- Book your viewing now for this luxurious home!