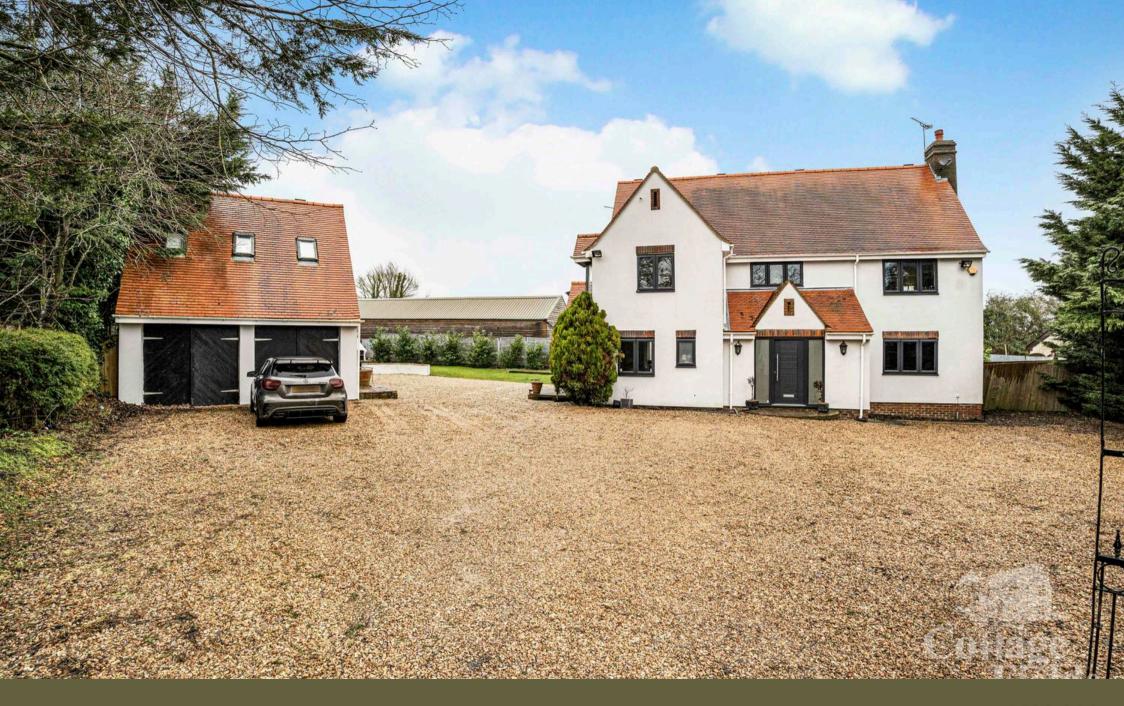

Delamere Cutlers Green, Thaxted - CM6 2PZ

Dunmow

In Excess of £1,100,000

## **Delamere Cutlers Green**

Thaxted, Dunmow

Delamere - Luxury 6/7 bed home with income potential. Open-plan kitchen, cinema room, annexe for rental or family use. Tranquil location near amenities. Own this stunning family home! Council Tax band: G

Tenure: Freehold

EPC Energy Efficiency Rating: D

**EPC Environmental Impact Rating: F** 

- Expansive Luxury Living and Bespoke Cinema Room
- CHAIN FREE
- Two Detached Buildings (Luxury Home and Annex)
- Stunning Open-Plan
   Kitchen/Dining/Entertainment Room Ample
   Natural Light
- Breathtaking Sprawling Views over Countryside
- Principle Bedroom with Walk in Wardrobe,
   Ensuite and Vaulted Ceiling facing view
- Over 3500 SQFT of Living Space
- Gated Residence and Parking for Eight Cars
- Fully Equipped Utility and Boot Room
- Book your viewing now for this luxurious home!