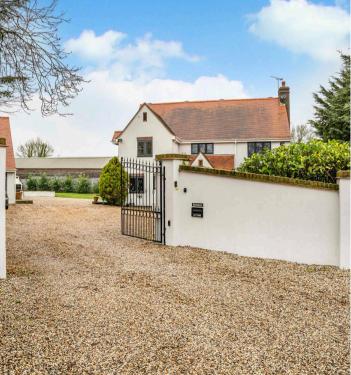

## **Delamere Cutlers Green**

Thaxted, Dunmow

Delamere - Luxury 6/7 bed home with income potential. Open-plan kitchen, cinema room, annexe for rental or family use. Tranquil location near amenities. Own this stunning family home! Council Tax band: G

Tenure: Freehold

EPC Energy Efficiency Rating: D

**EPC Environmental Impact Rating: F** 

- Expansive Luxury Living and Bespoke Cinema Room
- CHAIN FREE
- Two Detached Buildings (Luxury Home and Annex)
- Stunning Open-Plan
   Kitchen/Dining/Entertainment Room Ample
   Natural Light
- Breathtaking Sprawling Views over Countryside
- Principle Bedroom with Walk in Wardrobe,
   Ensuite and Vaulted Ceiling facing view
- Over 3500 SQFT of Living Space
- Gated Residence and Parking for Eight Cars
- Fully Equipped Utility and Boot Room
- Book your viewing now for this luxurious home!