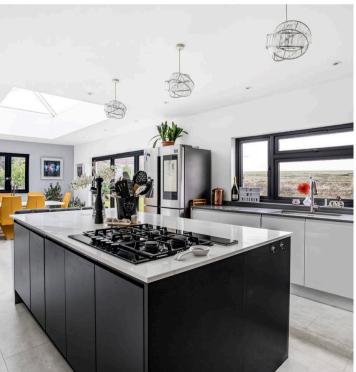

Tenure: Freehold

EPC Energy Efficiency Rating: D

**EPC Environmental Impact Rating: F** 

- Expansive Luxury Living and Bespoke Cinema Room
- CHAIN FREE
- Two Detached Buildings (Luxury Home and Annex)
- Stunning Open-Plan
   Kitchen/Dining/Entertainment Room Ample
   Natural Light
- Breathtaking Sprawling Views over Countryside
- Principle Bedroom with Walk in Wardrobe,
   Ensuite and Vaulted Ceiling facing view
- Over 3500 SQFT of Living Space
- Gated Residence and Parking for Eight Cars
- Fully Equipped Utility and Boot Room
- Book your viewing now for this luxurious home!