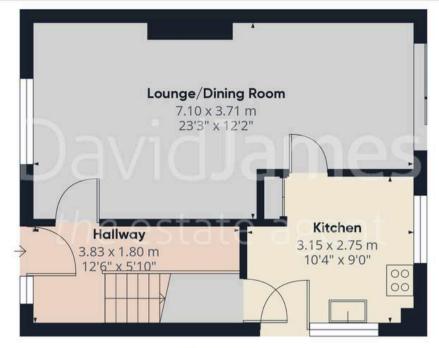

Tenure: Freehold

EPC Energy Efficiency Rating: C

EPC Environmental Impact Rating: C

- Semi-detached house
- Offered to the market with no upward chain
- Situated within a cul-de-sac with a drive providing off street parking
- Spacious lounge/dining room with fireplace and patio doors
- Good size kitchen with a range of units
- Modern shower room/WC with white suite and vanity units
- Three bedrooms
- Entrance hall
- Combination gas central heating and UPVC double glazing
- Lawned rear garden with patio and outbuildings

Floor 1 Building 1

Approximate total area

81.32 m<sup>2</sup> 875.32 ft<sup>2</sup>

Outbuilding 2.26 x 2.01 m 7'4" x 6'6" Store 1.30 x 0.91 m 4'3" x 2'11"

Floor 0 Building 2

(1) Excluding balconies and terraces

While every attempt has been made to ensure accuracy, all measurements are approximate, not to scale. This floor plan is for illustrative purposes only.

Calculations are based on RICS IPMS 3C standard.