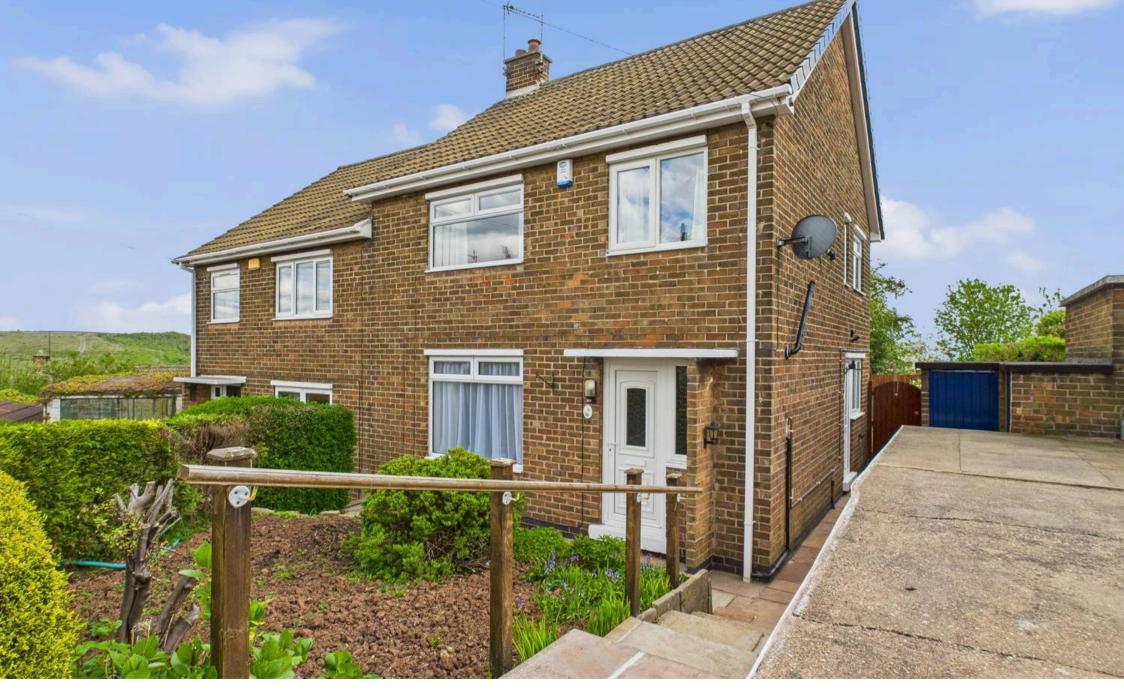

6 Perlethorpe Crescent, Gedling - NG4 4GL Guide Price £200,000 - £210,000

## 6 Perlethorpe Crescent

Gedling, Nottingham

Charming 3-bed semi-detached house with no chain. Spacious lounge/dining room, well-appointed bedrooms, modern shower room, central heating, double glazing, parking for 2 cars, and a lovely rear garden. Ideal family home in quiet cul-de-sac. Schedule a viewing today! Council Tax band: B

Tenure: Freehold

EPC Energy Efficiency Rating: C

EPC Environmental Impact Rating: C

- Semi-detached house
- Offered to the market with no upward chain
- Situated within a cul-de-sac with a drive providing off street parking
- Spacious lounge/dining room with fireplace and patio doors
- Good size kitchen with a range of units
- Modern shower room/WC with white suite and vanity units
- Three bedrooms
- Entrance hall
- Combination gas central heating and UPVC double glazing
- Lawned rear garden with patio and outbuildings