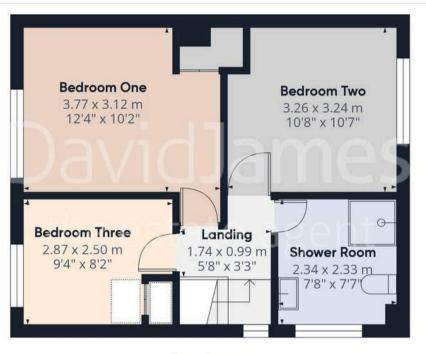

Tenure: Freehold

EPC Energy Efficiency Rating: C

EPC Environmental Impact Rating: C

- Semi-detached house
- Offered to the market with no upward chain
- Situated within a cul-de-sac with a drive providing off street parking
- Spacious lounge/dining room with fireplace and patio doors
- Good size kitchen with a range of units
- Modern shower room/WC with white suite and vanity units
- Three bedrooms
- Entrance hall
- Combination gas central heating and UPVC double glazing
- Lawned rear garden with patio and outbuildings

Floor 1 Building 1

Approximate total area

81.32 m<sup>2</sup> 875.32 ft<sup>2</sup>

Outbuilding 2.26 x 2.01 m 7'4" x 6'6" Store 1.30 x 0.91 m 4'3" x 2'11"

Floor 0 Building 2

(1) Excluding balconies and terraces

While every attempt has been made to ensure accuracy, all measurements are approximate, not to scale. This floor plan is for illustrative purposes only.

Calculations are based on RICS IPMS 3C standard.