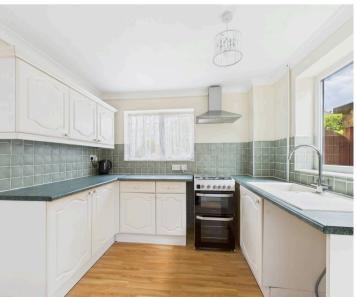

Tenure: Freehold

EPC Energy Efficiency Rating: C

EPC Environmental Impact Rating: C

- Semi-detached house
- Offered to the market with no upward chain
- Situated within a cul-de-sac with a drive providing off street parking
- Spacious lounge/dining room with fireplace and patio doors
- Good size kitchen with a range of units
- Modern shower room/WC with white suite and vanity units
- Three bedrooms
- Entrance hall
- Combination gas central heating and UPVC double glazing
- Lawned rear garden with patio and outbuildings