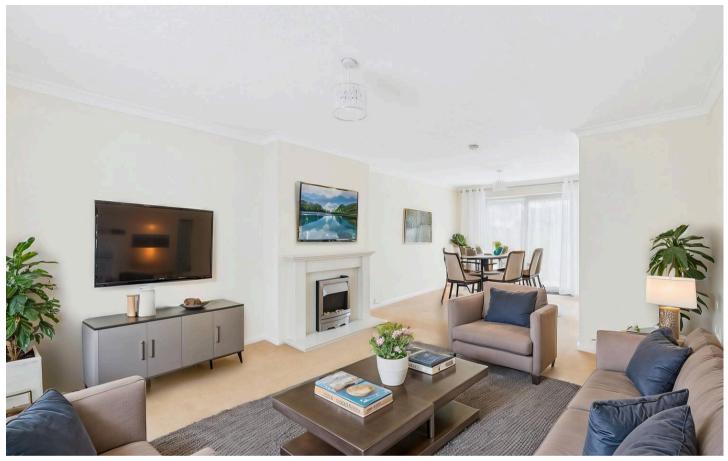

Tenure: Freehold

EPC Energy Efficiency Rating: C

EPC Environmental Impact Rating: C

- Semi-detached house
- Offered to the market with no upward chain
- Situated within a cul-de-sac with a drive providing off street parking
- Spacious lounge/dining room with fireplace and patio doors
- Good size kitchen with a range of units
- Modern shower room/WC with white suite and vanity units
- Three bedrooms
- Entrance hall
- Combination gas central heating and UPVC double glazing
- Lawned rear garden with patio and outbuildings