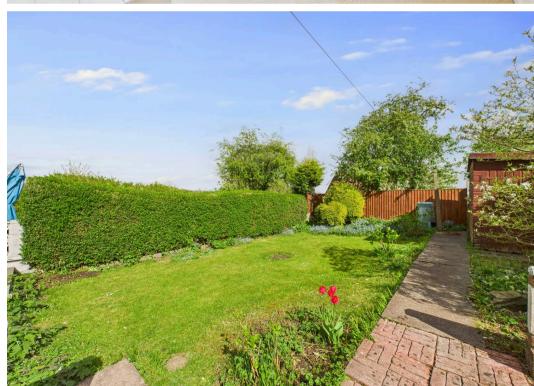

Tenure: Freehold

EPC Energy Efficiency Rating: C

EPC Environmental Impact Rating: C

- Semi-detached house
- Offered to the market with no upward chain
- Situated within a cul-de-sac with a drive providing off street parking
- Spacious lounge/dining room with fireplace and patio doors
- Good size kitchen with a range of units
- Modern shower room/WC with white suite and vanity units
- Three bedrooms
- Entrance hall
- Combination gas central heating and UPVC double glazing
- Lawned rear garden with patio and outbuildings