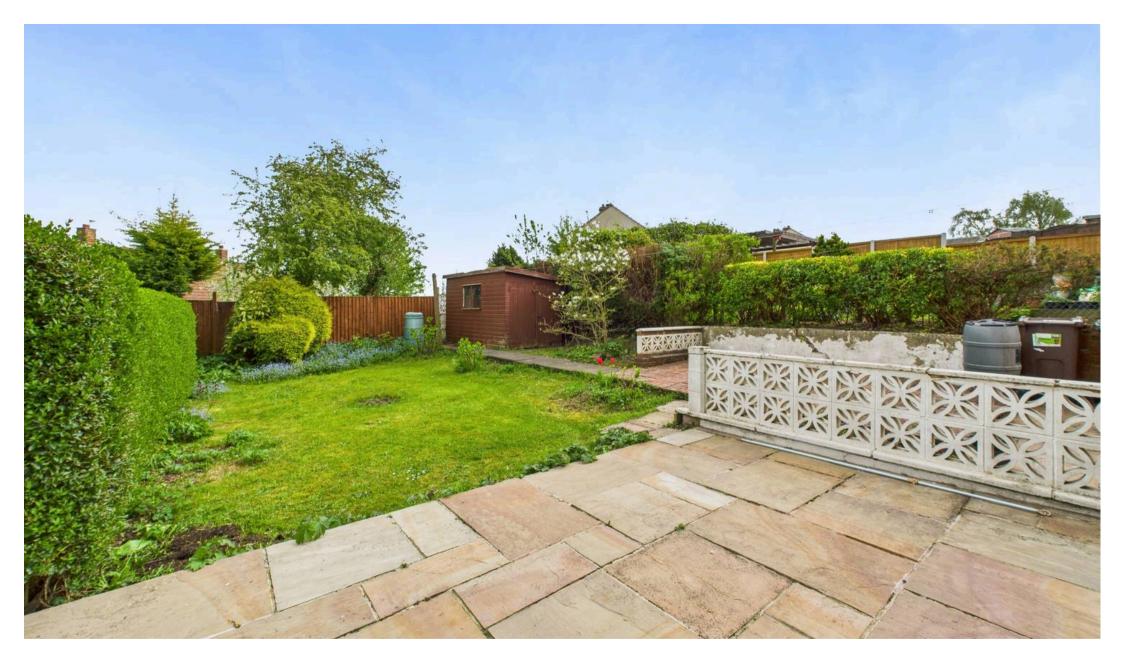

Tenure: Freehold

EPC Energy Efficiency Rating: C

EPC Environmental Impact Rating: C

- Semi-detached house
- Offered to the market with no upward chain
- Situated within a cul-de-sac with a drive providing off street parking
- Spacious lounge/dining room with fireplace and patio doors
- Good size kitchen with a range of units
- Modern shower room/WC with white suite and vanity units
- Three bedrooms
- Entrance hall
- Combination gas central heating and UPVC double glazing
- Lawned rear garden with patio and outbuildings