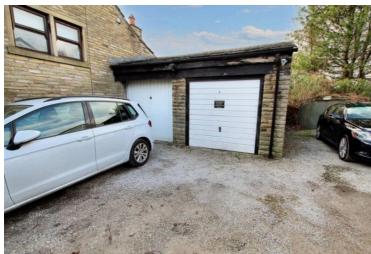

Council Tax band: D

Tenure: Freehold

EPC Energy Efficiency Rating: D

EPC Environmental Impact Rating: D

- Grade II listed character property
- Two DOUBLE bedrooms
- Storage pantry and ground floor WC
- Highly private, yet convenient location
- Five minutes drive away from both Littleborough and Rochdale centres
- Not overlooked
- Timber frame double glazed windows
- Gas central heating
- Garden, garage and driveway