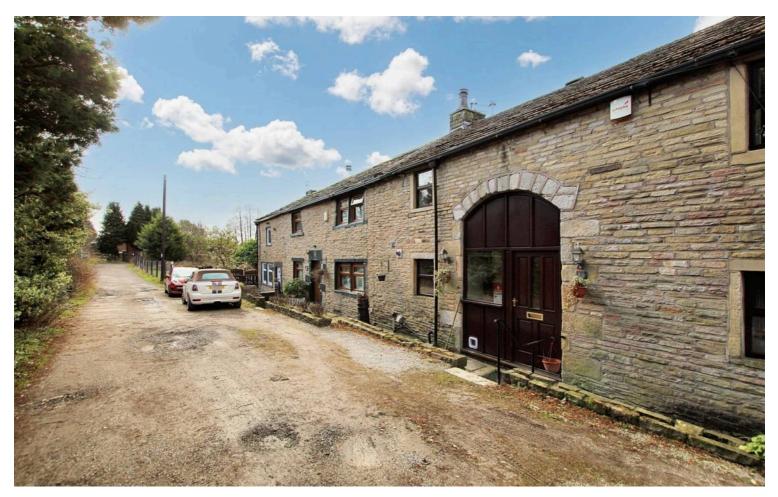

## 20 Greenfield Lane, Hurstead

£280,000 Freehold

Grade II listed character property • Two DOUBLE bedrooms • Storage pantry and ground floor WC • Highly private, yet convenient location • Five minutes drive away from both Littleborough and Rochdale centres • Not overlooked • Timber frame double glazed windows • Gas central heating • Garden, garage and driveway

Set in highly private location, whilst also being just a short drive away from both Rochdale and Littleborough centres, is this deceptively spacious character, Grade II listed cottage. With two large reception room, dining kitchen, two DOUBLE bedrooms, garden to rear, garage and off road parking.

Council Tax band: D

Tenure: Freehold

EPC Energy Efficiency Rating: D

EPC Environmental Impact Rating: D

- Grade II listed character property
- Two DOUBLE bedrooms
- Storage pantry and ground floor WC
- Highly private, yet convenient location
- Five minutes drive away from both Littleborough and Rochdale centres
- Not overlooked
- Timber frame double glazed windows
- Gas central heating
- Garden, garage and driveway