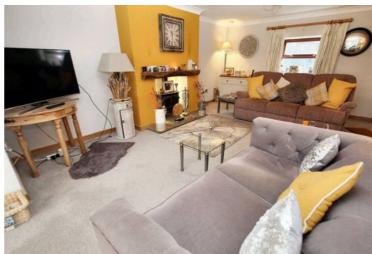

**GROUND FLOOR** 

**Entrance Hallway** 

Lounge

17' 6" x 14' 8" (5.33m x 4.47m)

**Dining Room** 

10' 11" x 20' 7" (3.33m x 6.27m)

**Dining Kitchen** 

17' 6" x 12' 3" (5.33m x 3.73m)