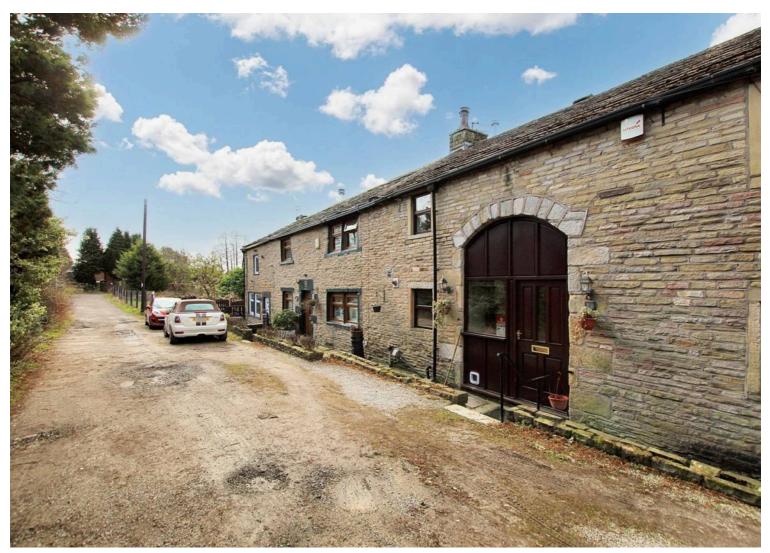

## 20 Greenfield Lane, Hurstead

£280,000 Freehold

Grade II listed character property • Two DOUBLE bedrooms • Storage pantry and ground floor WC • Highly private, yet convenient location • Five minutes drive away from both Littleborough and Rochdale centres • Not overlooked • Timber frame double glazed windows • Gas central heating • Garden, garage and driveway

Set in highly private location, whilst also being just a short drive away from both Rochdale and Littleborough centres, is this deceptively spacious character, Grade II listed cottage. With two large reception room, dining kitchen, two DOUBLE bedrooms, garden to rear, garage and off road parking.