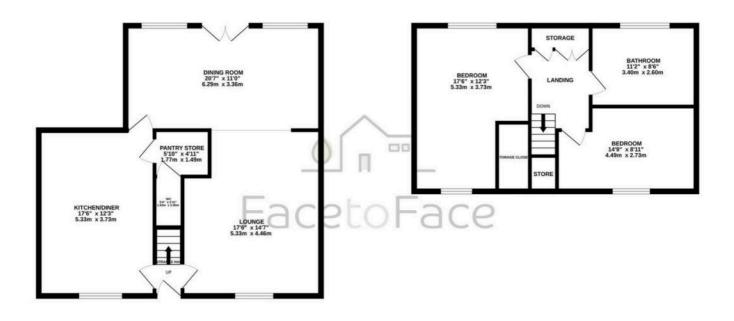

**GROUND FLOOR** 

**Entrance Hallway** 

Lounge

17' 6" x 14' 8" (5.33m x 4.47m)

**Dining Room** 

10' 11" x 20' 7" (3.33m x 6.27m)

**Dining Kitchen** 

17' 6" x 12' 3" (5.33m x 3.73m)

**Storage Pantry** 

4' 11" x 5' 10" (1.50m x 1.78m)

**Ground Floor WC** 

5' 4" x 2' 11" (1.63m x 0.89m)

**FIRST FLOOR** 

Landing

7' 9" x 6' 5" (2.36m x 1.96m)

**Bedroom** 

17' 6" x 12' 4" (5.33m x 3.76m)

Bedroom

8' 4" x 14' 8" (2.54m x 4.47m)

Bathroom

8' 6" x 11' 5" (2.59m x 3.48m)

GROUND FLOOR 748 sq.ft. (69.5 sq.m.) approx. 1ST FLOOR 521 sq.ft. (48.4 sq.m.) approx.

TOTAL FLOOR AREA: 1270 sq.ft. (117.9 sq.m.) approx.

Whilst every attempt has been made to ensure the accuracy of the floorplan contained here, measurements of doors, windows, rooms and any other terms are approximate and no responsibility is taken for any error, omission or mis-statement. This plan is for illustrative purposes only and should be used as such by any prospective purchaset. The services, systems and appliances shown have not been tested and no guarantee as to their operability or efficiency can be given.