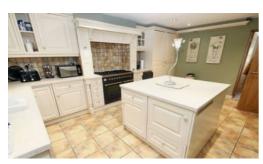

**GROUND FLOOR** 

**Entrance Hallway** 

Lounge

17' 6" x 14' 8" (5.33m x 4.47m)

**Dining Room** 

10' 11" x 20' 7" (3.33m x 6.27m)

**Dining Kitchen** 

17' 6" x 12' 3" (5.33m x 3.73m)