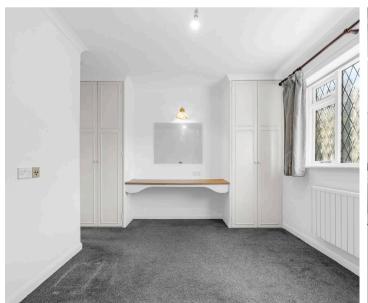

#### **Bedroom**

11' 4" x 16' 0" (3.45m x 4.88m)

With double glazed window, electric wall heater, fitted wardrobe cupboards and desk.