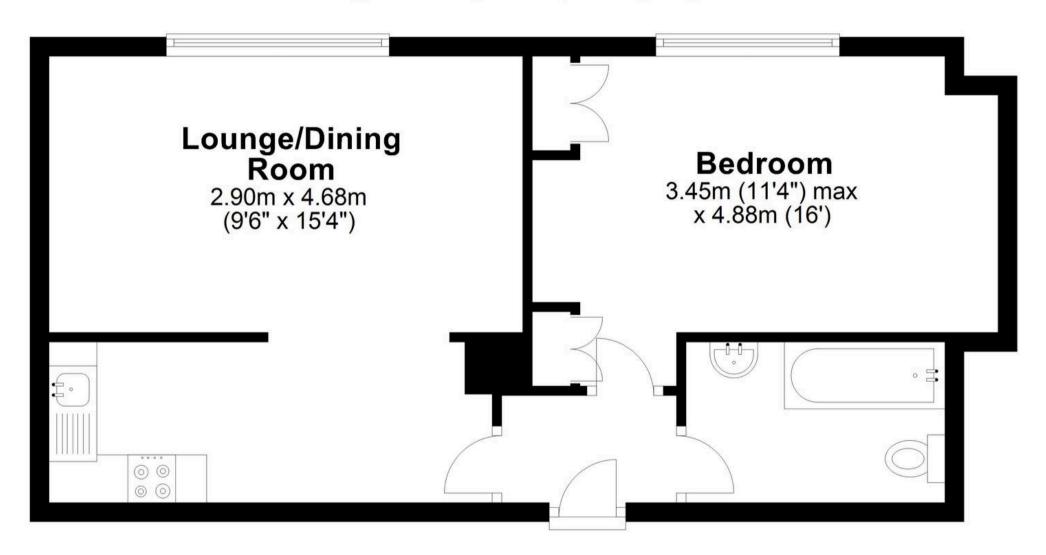

## **Ground Floor**

Approx. 44.9 sq. metres (482.9 sq. feet)

Total area: approx. 44.9 sq. metres (482.9 sq. feet)

## Lounge/Dining Room

9' 6" x 15' 4" (2.90m x 4.68m)

With double glazed window, electric wall heater, open to:

#### **Bedroom**

11' 4" x 16' 0" (3.45m x 4.88m)

With double glazed window, electric wall heater, fitted wardrobe cupboards and desk.