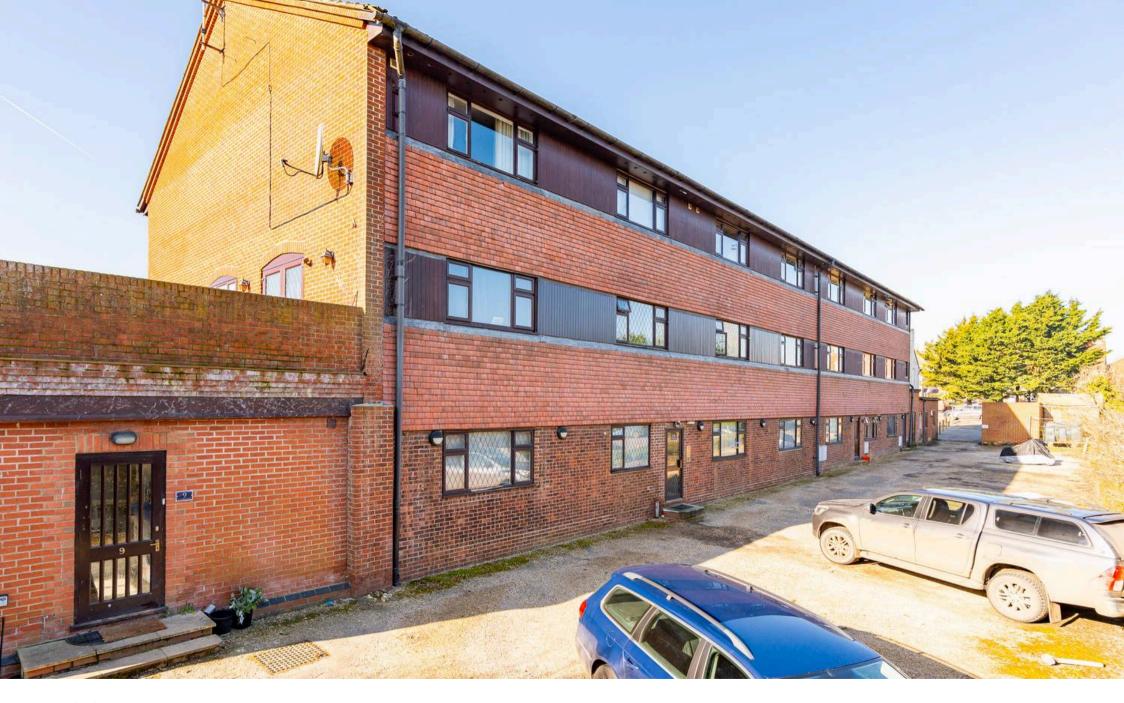

# Elliot Heath

Flat 12, Vintage Court, Cambridge Road
Guide Price £180,000

## Flat 12

Vintage Court, Ware

Ground floor apartment in Puckeridge village with 1 bedroom, modern kitchen and bathroom, allocated parking. Close to amenities, rail station and A10 dual carriageway. Contact Elliot Heath to view.