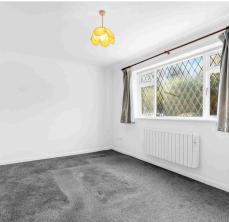

## Lounge/Dining Room

9' 6" x 15' 4" (2.90m x 4.68m)

With double glazed window, electric wall heater, open to: