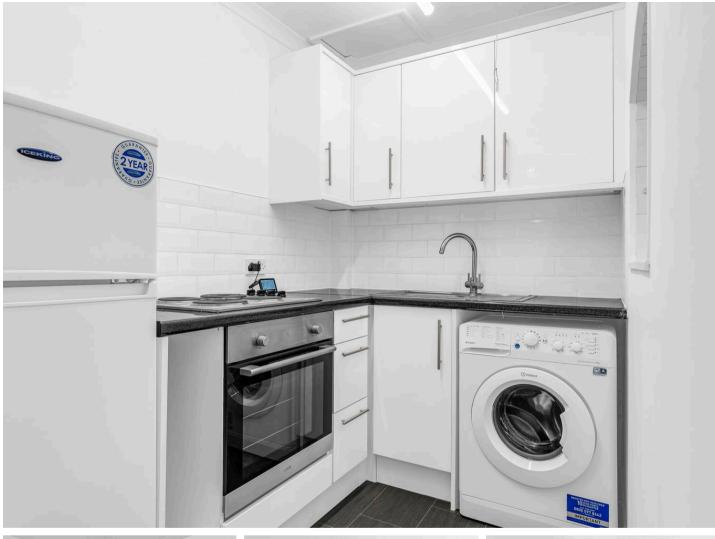

#### Kitchen

Fitted with a range of wall and base storage units with work surfaces over incorporating a sink and drainer unit, built in oven with hob over, appliance space, tiled splash back areas, tiled flooring.