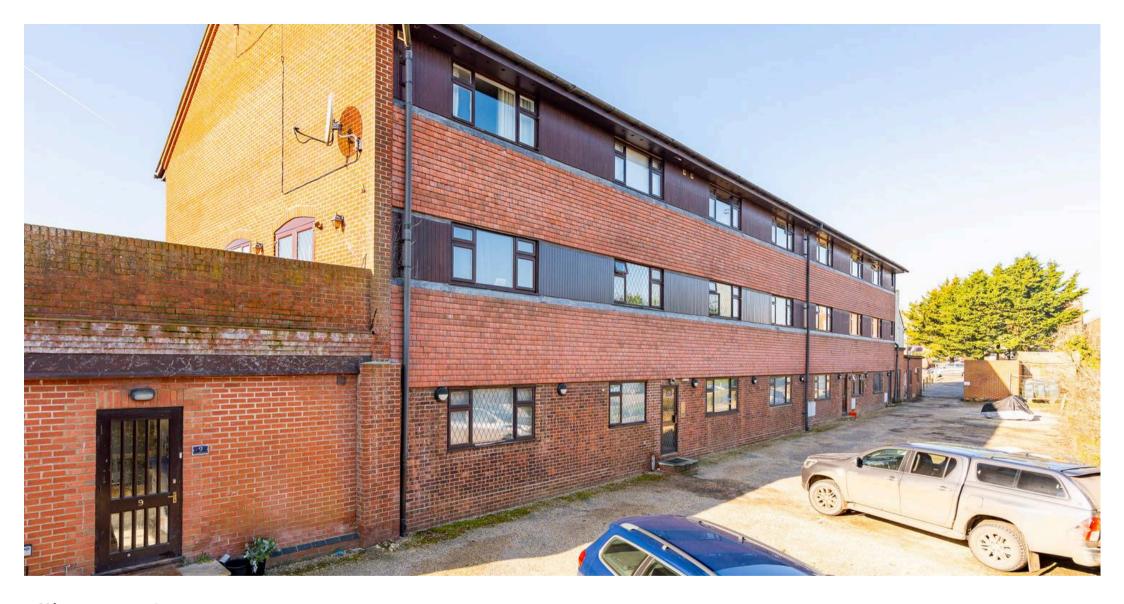

## Flat 12

Vintage Court, Ware

Ground floor apartment in Puckeridge village with 1 bedroom, modern kitchen and bathroom, allocated parking. Close to amenities, rail station and A10 dual carriageway. Contact Elliot Heath to view.