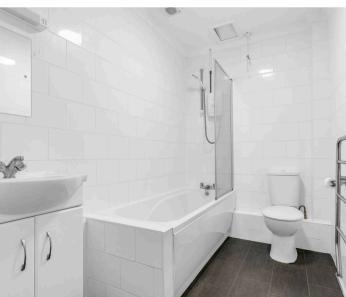

#### **Bathroom**

Fitted with a suite comprising panel enclosed bath with shower over and glass shower screen, dual flush wc, vanity unit with inset wash hand basin, fully tiled, heated towel rail.