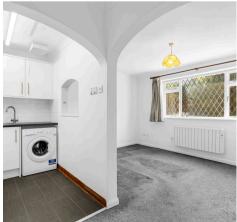

## Lounge/Dining Room

9' 6" x 15' 4" (2.90m x 4.68m)

With double glazed window, electric wall heater, open to:

#### Kitchen

Fitted with a range of wall and base storage units with work surfaces over incorporating a sink and drainer unit, built in oven with hob over, appliance space, tiled splash back areas, tiled flooring.