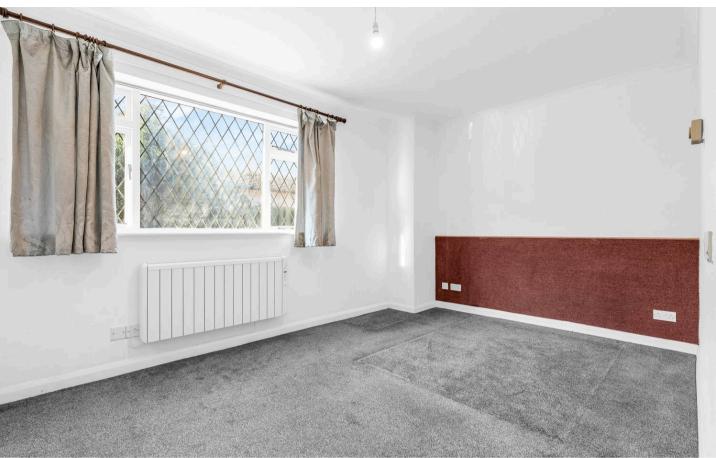

#### **Bedroom**

11' 4" x 16' 0" (3.45m x 4.88m)

With double glazed window, electric wall heater, fitted wardrobe cupboards and desk.