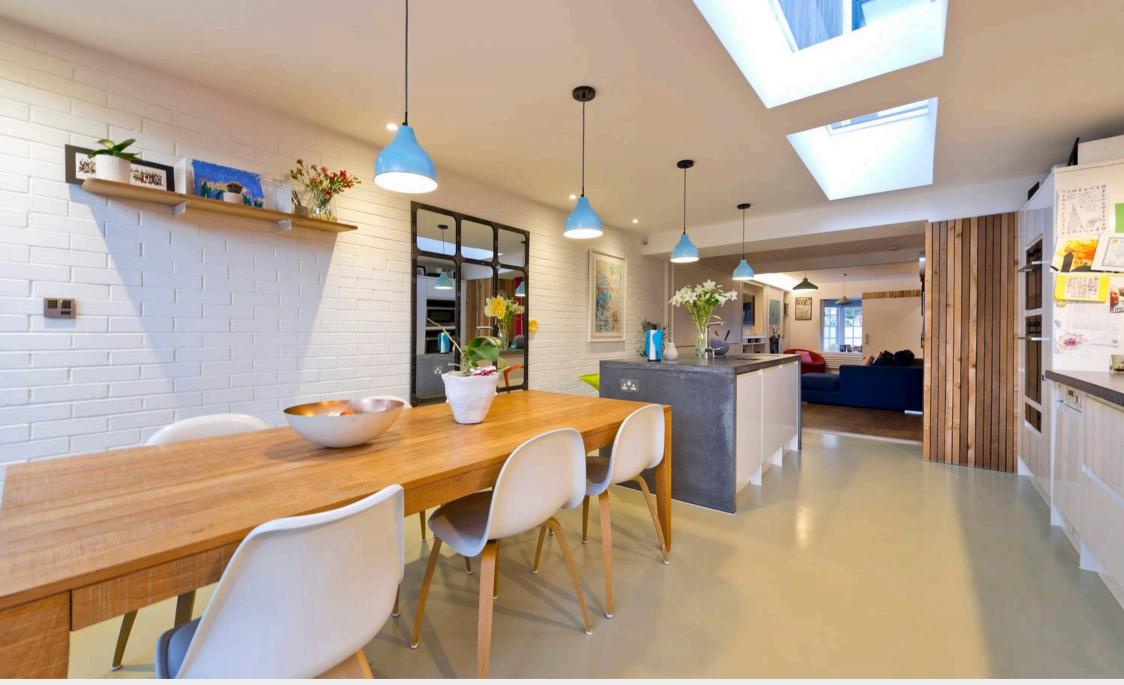

Step inside and you're welcomed by a bright, inviting entrance hall that flows into a part-panelled double reception room. Here, original features like the fireplace and hardwood floors are beautifully highlighted by the light streaming through the bay window. The bespoke kitchen/dining room at the rear is a real showstopper, with sleek integrated appliances and full-width sliding doors that open onto a west-facing, walled garden – perfect for summer barbecues. There's also a handy downstairs WC on this level.