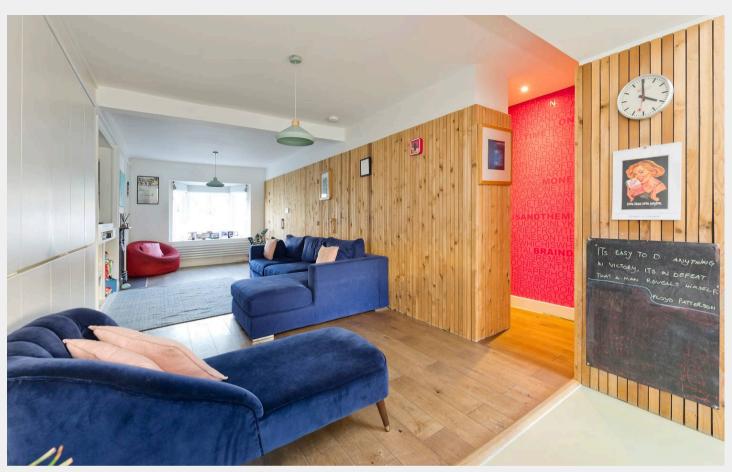

Step inside and you're welcomed by a bright, inviting entrance hall that flows into a part-panelled double reception room. Here, original features like the fireplace and hardwood floors are beautifully highlighted by the light streaming through the bay window. The bespoke kitchen/dining room at the rear is a real showstopper, with sleek integrated appliances and full-width sliding doors that open onto a west-facing, walled garden – perfect for summer barbecues. There's also a handy downstairs WC on this level.