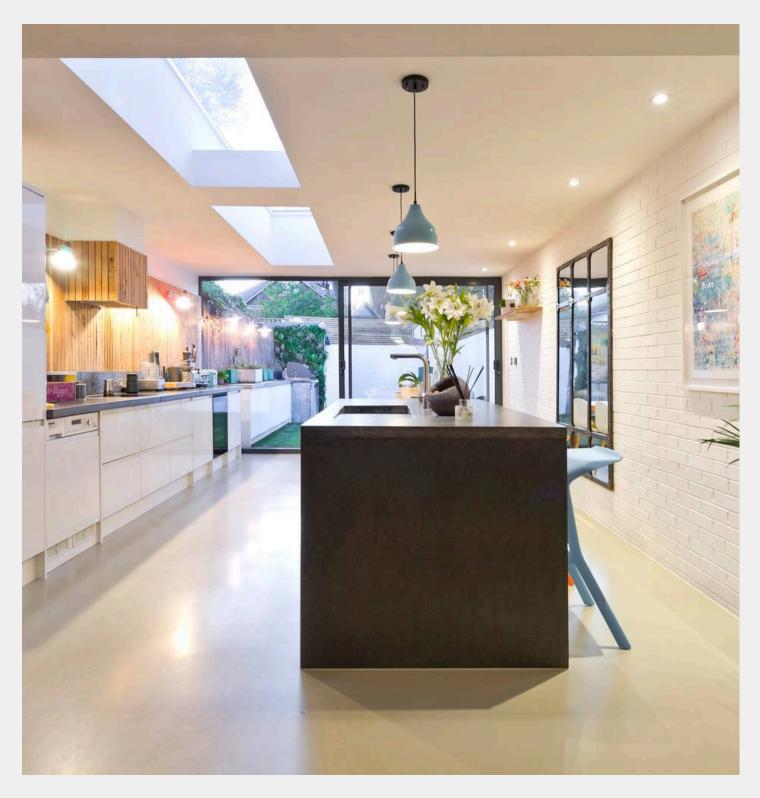

Step inside and you're welcomed by a bright, inviting entrance hall that flows into a part-panelled double reception room. Here, original features like the fireplace and hardwood floors are beautifully highlighted by the light streaming through the bay window. The bespoke kitchen/dining room at the rear is a real showstopper, with sleek integrated appliances and full-width sliding doors that open onto a west-facing, walled garden – perfect for summer barbecues. There's also a handy downstairs WC on this level.