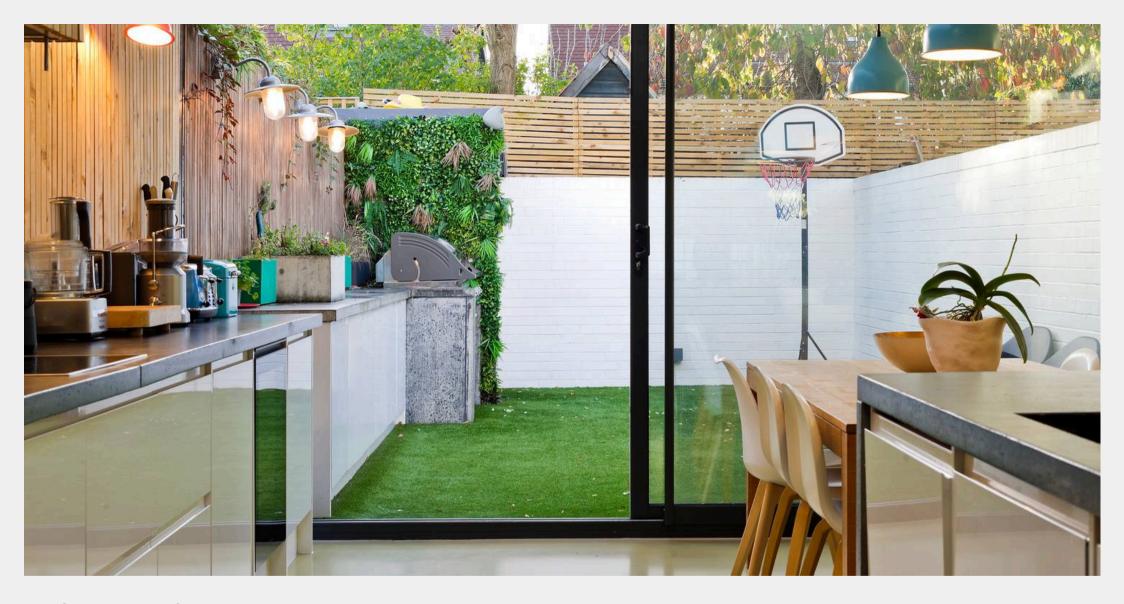

Step inside and you're welcomed by a bright, inviting entrance hall that flows into a part-panelled double reception room. Here, original features like the fireplace and hardwood floors are beautifully highlighted by the light streaming through the bay window. The bespoke kitchen/dining room at the rear is a real showstopper, with sleek integrated appliances and full-width sliding doors that open onto a west-facing, walled garden – perfect for summer barbecues. There's also a handy downstairs WC on this level.