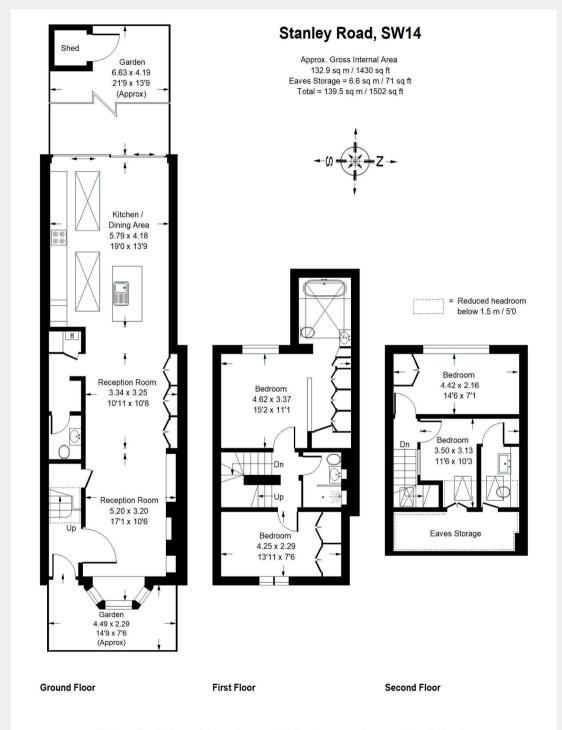

Upstairs, the first floor hosts a stunning principal bedroom with a chic walk-in wardrobe and an en-suite bathroom designed with an eye for detail. There's also a spacious second double bedroom and a luxurious family shower room. On the top floor, you'll find two more well-proportioned bedrooms with built-in wardrobes and plenty of eaves storage.