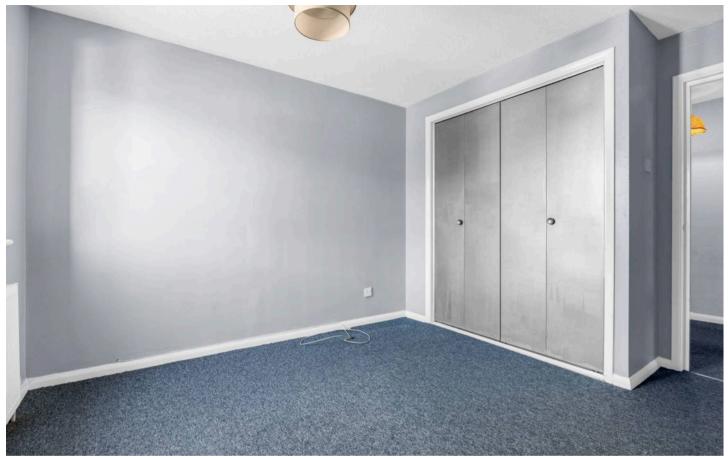

#### **Bedroom**

11' 11" x 9' 10" (3.64m x 2.99m)

With double glazed window to side aspect, radiator, fitted wardrobe cupboards.