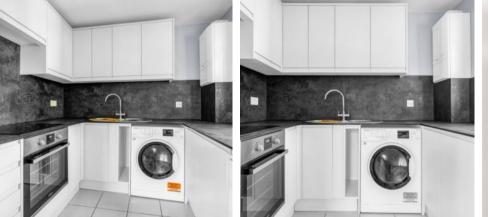

#### Kitchen

With double glazed window to side aspect. Fitted with a range of wall and base storage units with work surfaces over incorporating a sink and drainer unit, built in oven with hob and extractor over, appliance space, wall mounted boiler, tiled flooring.