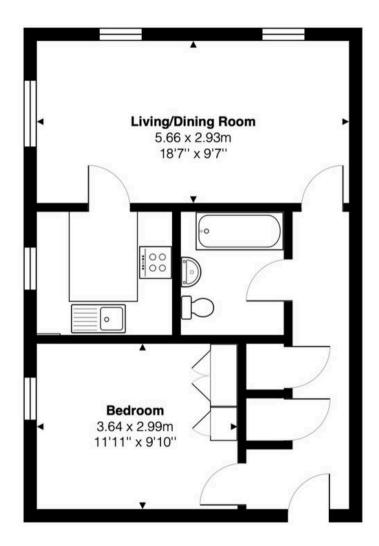

Tenure: Leasehold

EPC Energy Efficiency Rating: C

EPC Environmental Impact Rating: B

**First Floor** Area: 47.9 m<sup>2</sup> ... 516 ft<sup>2</sup>

#### Living/Dining Room

18' 7" x 9' 7" (5.66m x 2.93m)

Dual aspect with double glazed windows to rear and side aspect, radiator, door to:

#### **Bedroom**

11' 11" x 9' 10" (3.64m x 2.99m)

With double glazed window to side aspect, radiator, fitted wardrobe cupboards.