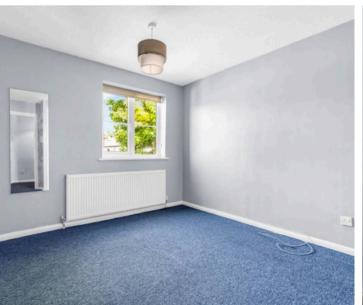

#### Living/Dining Room

18' 7" x 9' 7" (5.66m x 2.93m)

Dual aspect with double glazed windows to rear and side aspect, radiator, door to: