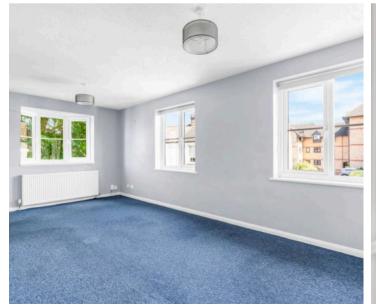

#### Living/Dining Room

18' 7" x 9' 7" (5.66m x 2.93m)

Dual aspect with double glazed windows to rear and side aspect, radiator, door to: