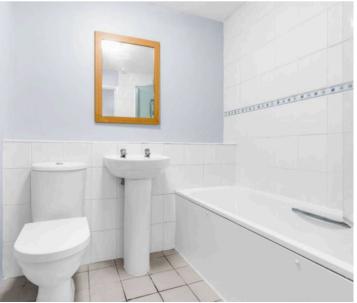

#### **Bathroom**

Fitted with a suite comprising panel enclosed bath with shower over and glass shower screen, dual flush wc, pedestal wash hand basin, tiled splash back areas, tiled flooring, radiator.