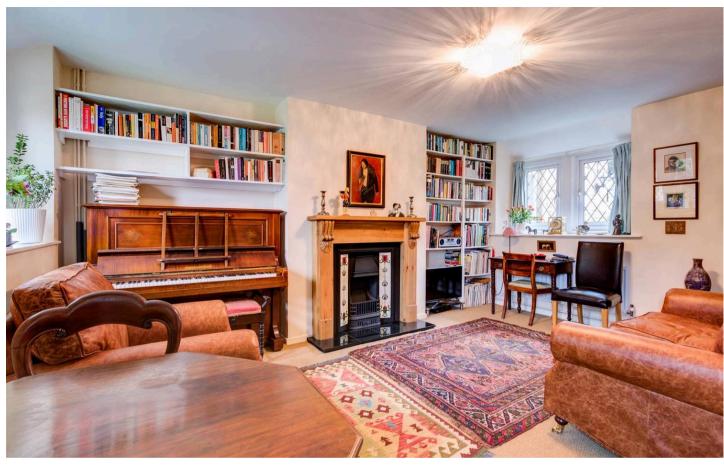

Upon entering the home, one is immediately struck by the inviting atmosphere and thoughtful layout of the interior spaces. The feature fireplace in the living room adds a touch of warmth and character to the space, making it an ideal spot for relaxation and entertaining guests.