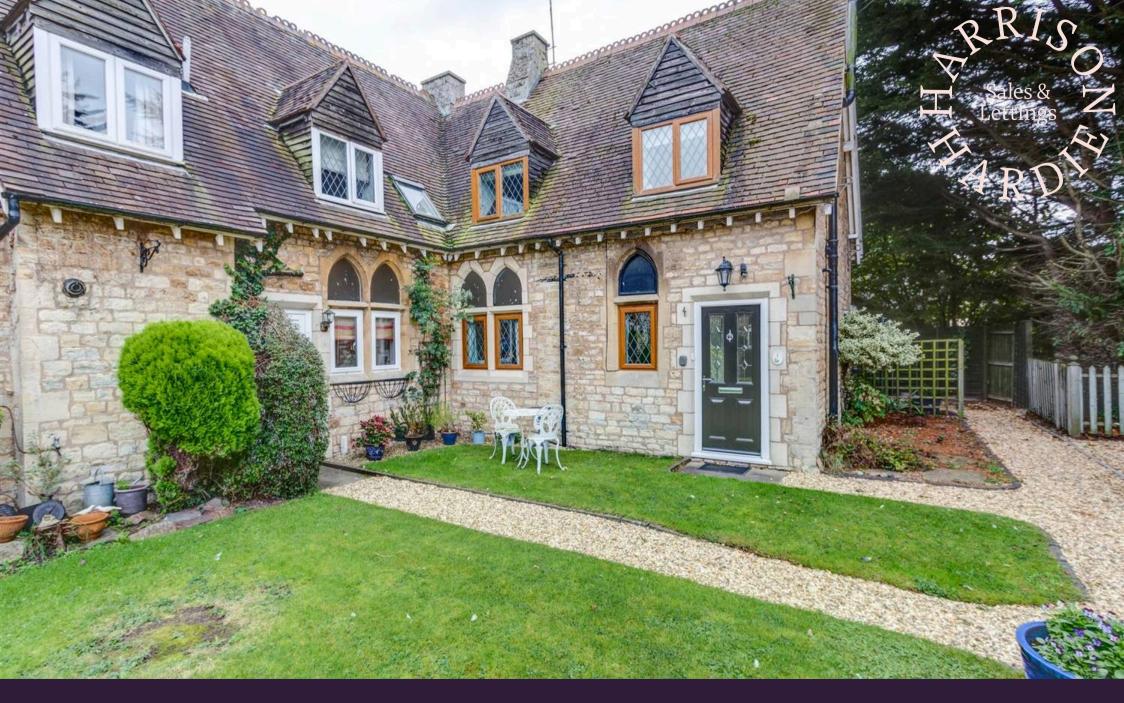

Old School House Stratford Road,

Shipston-On-Stour

We are delighted to present this charming and unique two-bedroom converted school house, now transformed into a terraced home that exudes character and charm. Situated in a convenient location, this property boasts off-road parking for two cars, providing ease and convenience for residents.