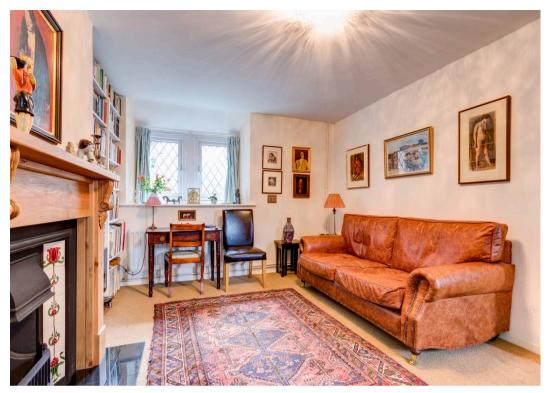

Upon entering the home, one is immediately struck by the inviting atmosphere and thoughtful layout of the interior spaces. The feature fireplace in the living room adds a touch of warmth and character to the space, making it an ideal spot for relaxation and entertaining guests.