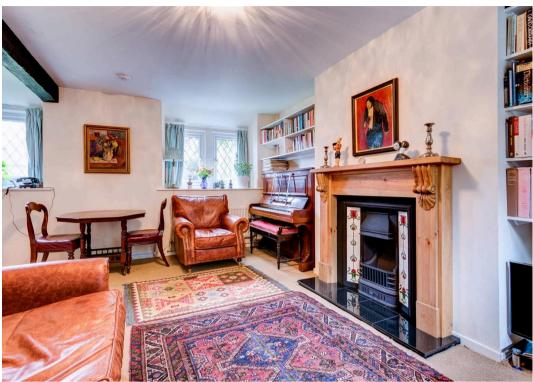

Upon entering the home, one is immediately struck by the inviting atmosphere and thoughtful layout of the interior spaces. The feature fireplace in the living room adds a touch of warmth and character to the space, making it an ideal spot for relaxation and entertaining guests.