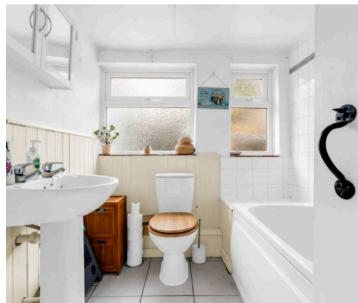

#### **Bathroom**

With two double glazed windows to rear aspect with obscure glass. Fitted with a suite comprising panel enclosed bath with shower over, dual flush wc, pedestal wash hand basin, tiled and panelled splash back areas, tiled flooring, radiator.