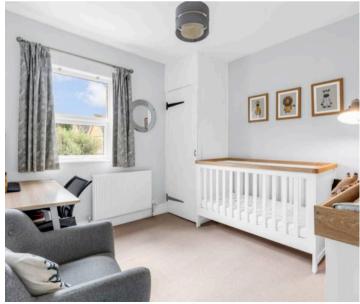

#### **Bedroom Two**

10' 0" x 10' 5" (3.04m x 3.17m)

With double glazed window to rear aspect, radiator, built in storage cupboard.