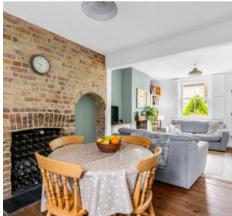

#### **Dining Room**

10' 0" x 10' 7" (3.06m x 3.23m)

With double glazed window to rear aspect, radiator, attractive exposed brick fireplace, stairs to first floor landing, two built in storage cupboards, wood flooring, door to: