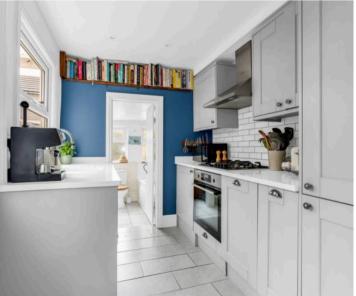

#### Kitchen

With double glazed window and door to the rear garden. Refitted with a range of wall and base storage units with work surfaces over incorporating a sink and drainer unit, fully integrated, tiled splash back areas, tiled flooring, door to: