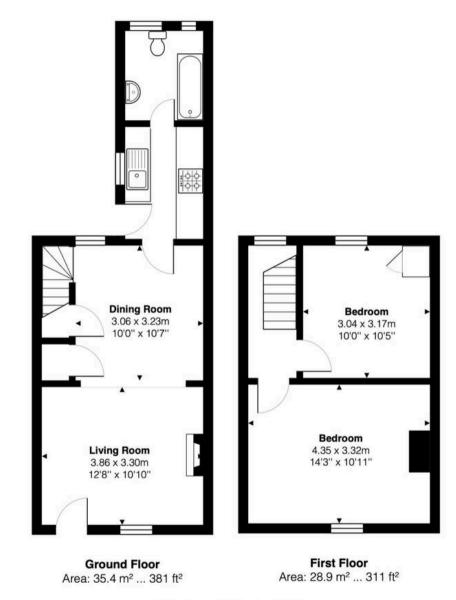

#### **Living Room**

12' 8" x 10' 10" (3.86m x 3.30m)

With double glazed sash window to front aspect with fitted shutters, radiator, feature fireplace, wood flooring, open to:

#### **Dining Room**

10' 0" x 10' 7" (3.06m x 3.23m)

With double glazed window to rear aspect, radiator, attractive exposed brick fireplace, stairs to first floor landing, two built in storage cupboards, wood flooring, door to:

#### **Bedroom One**

14' 3" x 10' 11" (4.35m x 3.32m)

With double glazed sash window to front aspect, radiator.

#### **Bedroom Two**

10' 0" x 10' 5" (3.04m x 3.17m)

With double glazed window to rear aspect, radiator, built in storage cupboard.