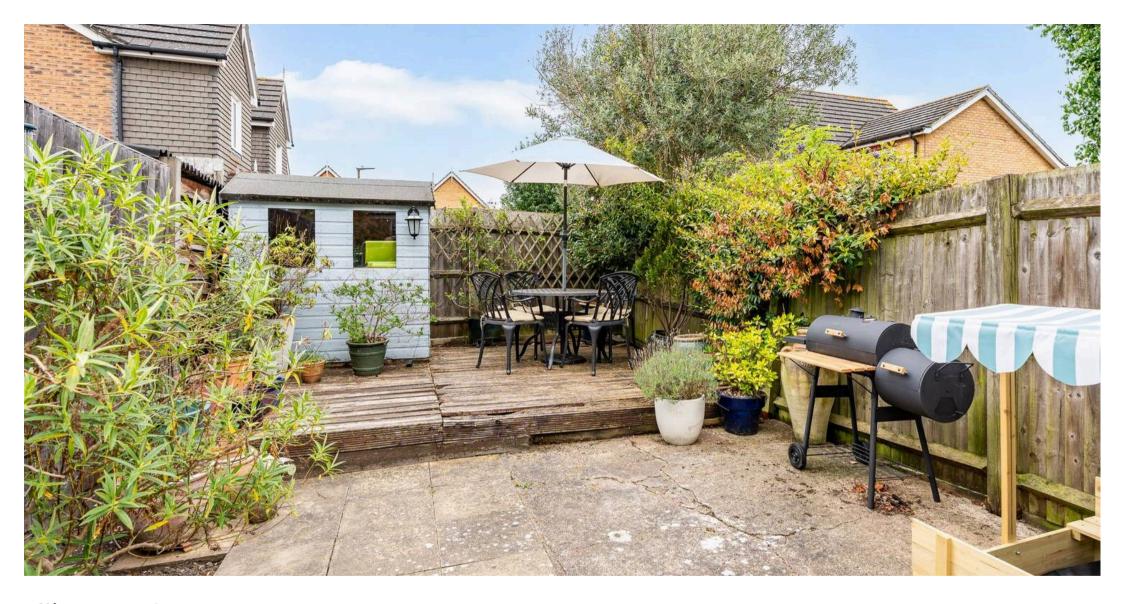

#### **REAR GARDEN**

The low maintenance rear garden is laid with paving and decking together with mature shrub borders and timber garden shed.