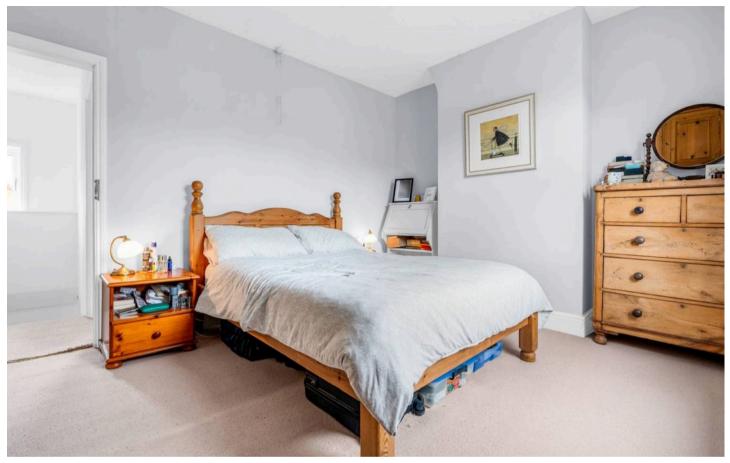

#### **Bedroom One**

14' 3" x 10' 11" (4.35m x 3.32m)

With double glazed sash window to front aspect, radiator.