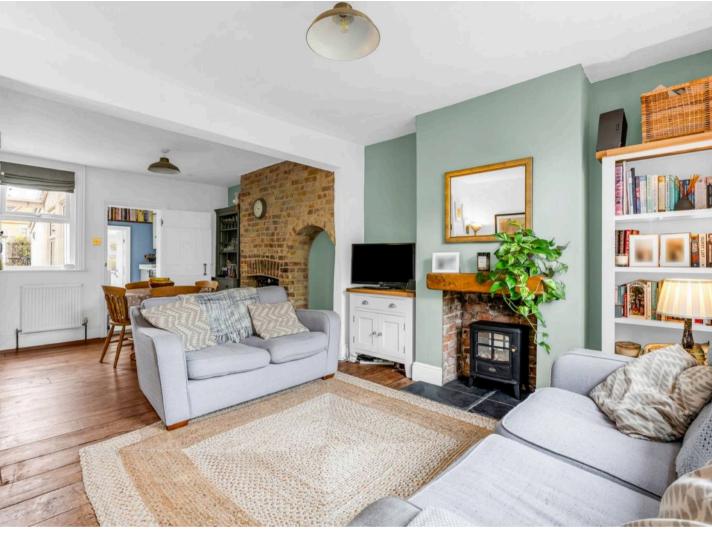

#### **Living Room**

12' 8" x 10' 10" (3.86m x 3.30m)

With double glazed sash window to front aspect with fitted shutters, radiator, feature fireplace, wood flooring, open to:

#### **Dining Room**

10' 0" x 10' 7" (3.06m x 3.23m)

With double glazed window to rear aspect, radiator, attractive exposed brick fireplace, stairs to first floor landing, two built in storage cupboards, wood flooring, door to: