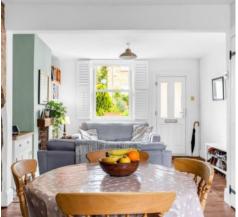

#### **Dining Room**

10' 0" x 10' 7" (3.06m x 3.23m)

With double glazed window to rear aspect, radiator, attractive exposed brick fireplace, stairs to first floor landing, two built in storage cupboards, wood flooring, door to:

#### Kitchen

With double glazed window and door to the rear garden. Refitted with a range of wall and base storage units with work surfaces over incorporating a sink and drainer unit, fully integrated, tiled splash back areas, tiled flooring, door to: