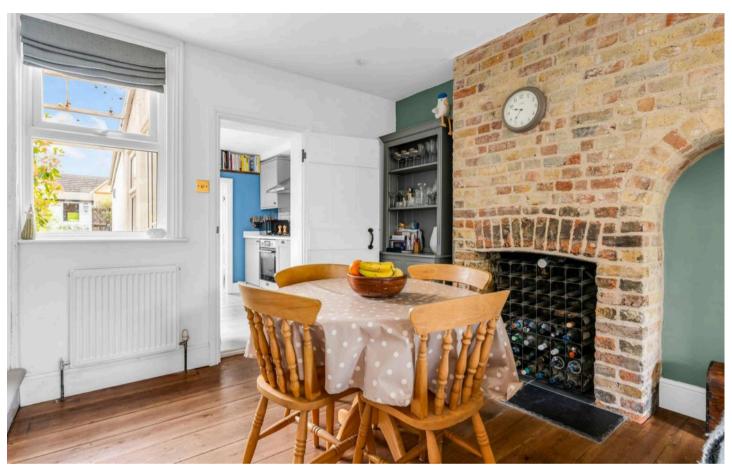

#### **Dining Room**

10' 0" x 10' 7" (3.06m x 3.23m)

With double glazed window to rear aspect, radiator, attractive exposed brick fireplace, stairs to first floor landing, two built in storage cupboards, wood flooring, door to: