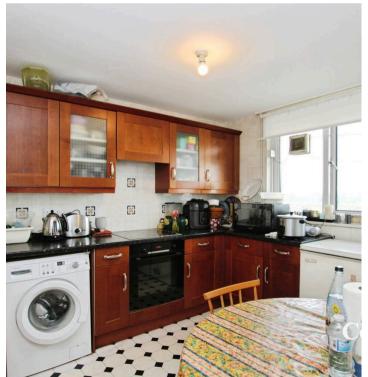

Tenure: Leasehold

- Chain-Free: Move in with ease and no delays.
- Generously Sized Bedrooms: Two spacious rooms with built-in cupboards for ample storage.
- Private Balcony: Enjoy lovely views and fresh air.
- Modern, Renovated Bathroom & Toilet: Recently updated with contemporary fixtures.
- Bright & Airy Living Room: A large, welcoming space with plenty of natural light.
- Lift Access: Added convenience for easy access to your flat.
- On-Street Parking: Hassle-free parking right outside.
- Close to Local Amenities: Shops, cafes, parks, and transport links all nearby.