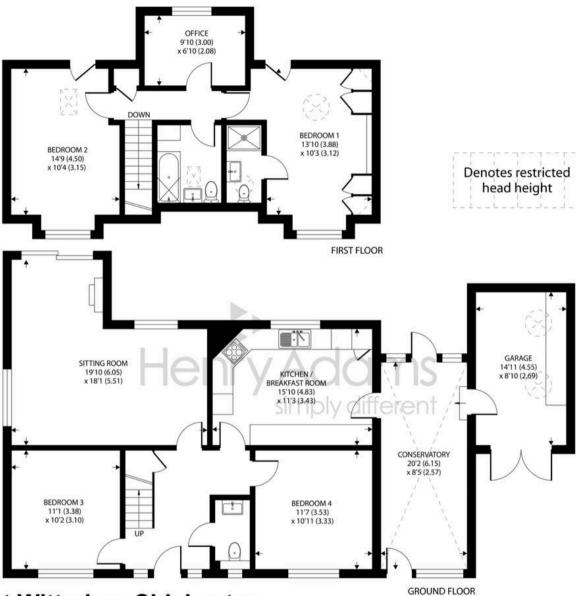

## 4 Barn Road, East Wittering, Chichester

Approximate Area = 1756 sq ft / 163.1 sq m (includes garage) Limited Use Area(s) = 1 sq ft / 0.0 sq m Total = 1757 sq ft / 163.1 sq m

For identification only - Not to scale