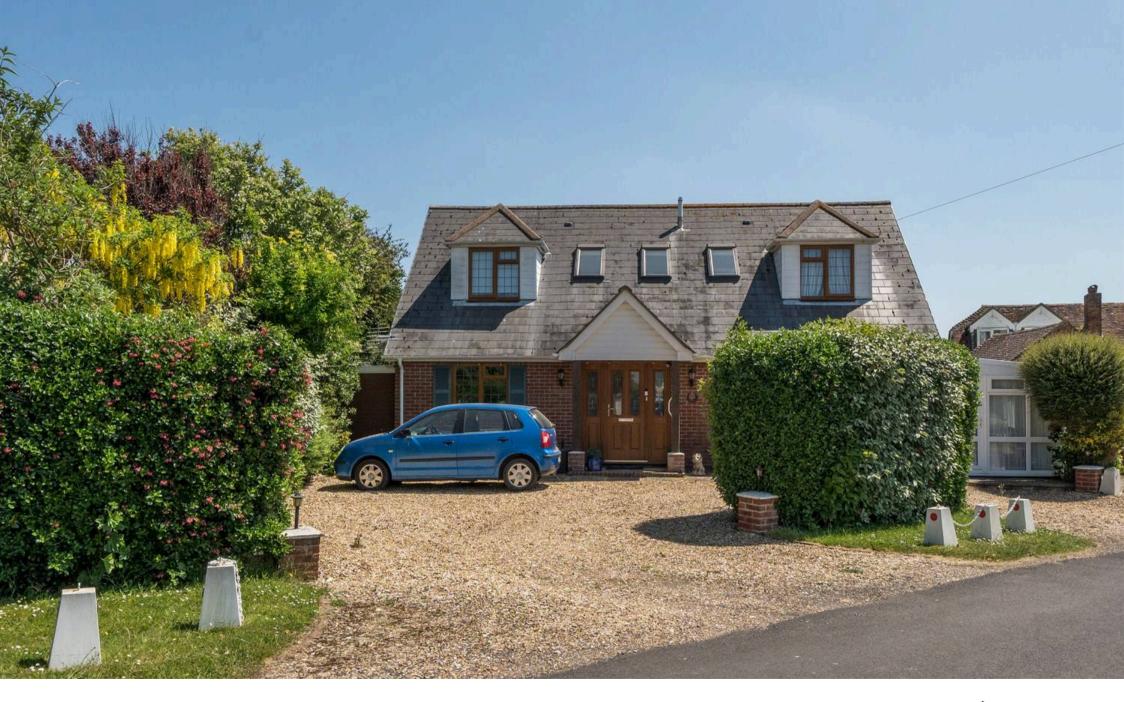

## East Wittering, Chichester

Situated in a quiet residential cul-de-sac close to farmland, this five-bedroom, detached chalet bungalow presents endless opportunities and would be ideal for buyers looking to put their own stamp on their next property.

As you enter, you are greeted by a bright and welcoming hallway. The natural light continues throughout the accommodation which comprises of a large, L-shaped sitting room which benefits from an attractive fireplace. Sliding doors open out to the garden beyond. The kitchen/breakfast room is very spacious and boasts beautiful oak style units, contrasting dark worktops and an integrated oven. From the kitchen, doors lead into the conservatory, which benefits from internal access to the single garage. Two double bedrooms and a convenient cloakroom complete the downstairs accommodation. Upstairs, the principal bedroom benefits from built in wardrobes and an en suite shower room, two further bedrooms can also be found, one of which is currently set up as an office, a family bathroom completes the upstairs accommodation.

Outside presents a large and beautifully landscaped garden. Boasting lush lawn and a covered patio area this garden is perfect for outdoor dining. To the front of the property, a driveway providing off road parking, aswell as a single garage to house a further vehicle or for usage as convenient storage.