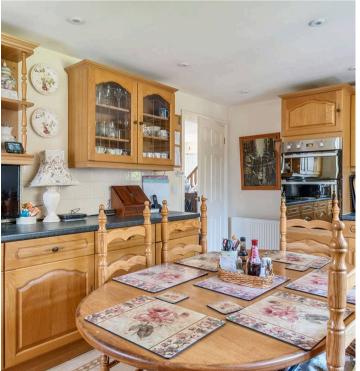

As you enter, you are greeted by a bright and welcoming hallway. The natural light continues throughout the accommodation which comprises of a large, L-shaped sitting room which benefits from an attractive fireplace. Sliding doors open out to the garden beyond. The kitchen/breakfast room is very spacious and boasts beautiful oak style units, contrasting dark worktops and an integrated oven. From the kitchen, doors lead into the conservatory, which benefits from internal access to the single garage. Two double bedrooms and a convenient cloakroom complete the downstairs accommodation. Upstairs, the principal bedroom benefits from built in wardrobes and an en suite shower room, two further bedrooms can also be found, one of which is currently set up as an office, a family bathroom completes the upstairs accommodation.