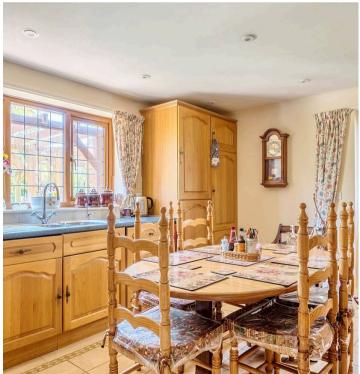

As you enter, you are greeted by a bright and welcoming hallway. The natural light continues throughout the accommodation which comprises of a large, L-shaped sitting room which benefits from an attractive fireplace. Sliding doors open out to the garden beyond. The kitchen/breakfast room is very spacious and boasts beautiful oak style units, contrasting dark worktops and an integrated oven. From the kitchen, doors lead into the conservatory, which benefits from internal access to the single garage. Two double bedrooms and a convenient cloakroom complete the downstairs accommodation. Upstairs, the principal bedroom benefits from built in wardrobes and an en suite shower room, two further bedrooms can also be found, one of which is currently set up as an office, a family bathroom completes the upstairs accommodation.