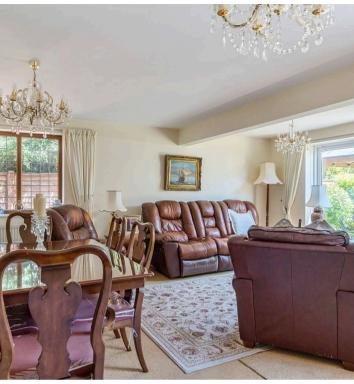

As you enter, you are greeted by a bright and welcoming hallway. The natural light continues throughout the accommodation which comprises of a large, L-shaped sitting room which benefits from an attractive fireplace. Sliding doors open out to the garden beyond. The kitchen/breakfast room is very spacious and boasts beautiful oak style units, contrasting dark worktops and an integrated oven. From the kitchen, doors lead into the conservatory, which benefits from internal access to the single garage. Two double bedrooms and a convenient cloakroom complete the downstairs accommodation. Upstairs, the principal bedroom benefits from built in wardrobes and an en suite shower room, two further bedrooms can also be found, one of which is currently set up as an office, a family bathroom completes the upstairs accommodation.