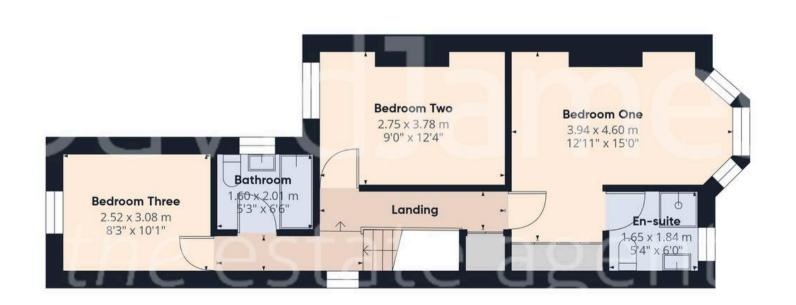

## Approximate total area<sup>(1)</sup>

98.3 m<sup>2</sup> 1059 ft<sup>2</sup>

(1) Excluding balconies and terraces

While every attempt has been made to ensure accuracy, all measurements are approximate, not to scale. This floor plan is for illustrative purposes only.

Calculations are based on RICS IPMS 3C standard.

GIRAFFE360

Floor 1