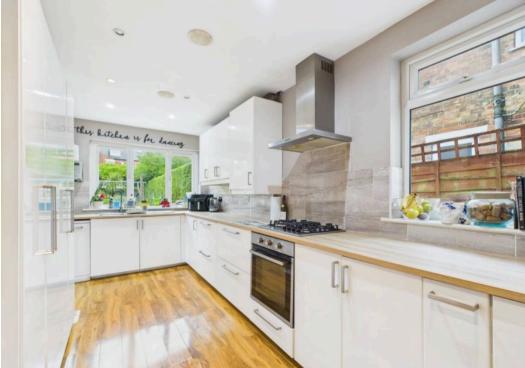

Tenure: Freehold

**EPC Energy Efficiency Rating: D** 

**EPC Environmental Impact Rating:** 

- Period end-terrace family home
- Within easy reach of both Mapperley's vibrant amenities and the nearby Nottingham City Centre
- Bright and spacious lounge with a feature bay window and multi-fuel burner
- Separate versatile dining room
- Modern fitted kitchen with integrated cooking appliances
- Downstairs WC and an adjoining convenient utility/laundry room
- Three well-proportioned bedrooms (main bedroom with en-suite shower room)
- Family bathroom with a three-piece white suite
- Fantastic lawned garden with patio seating space and established planting
- Driveway to the front provides convenient parking