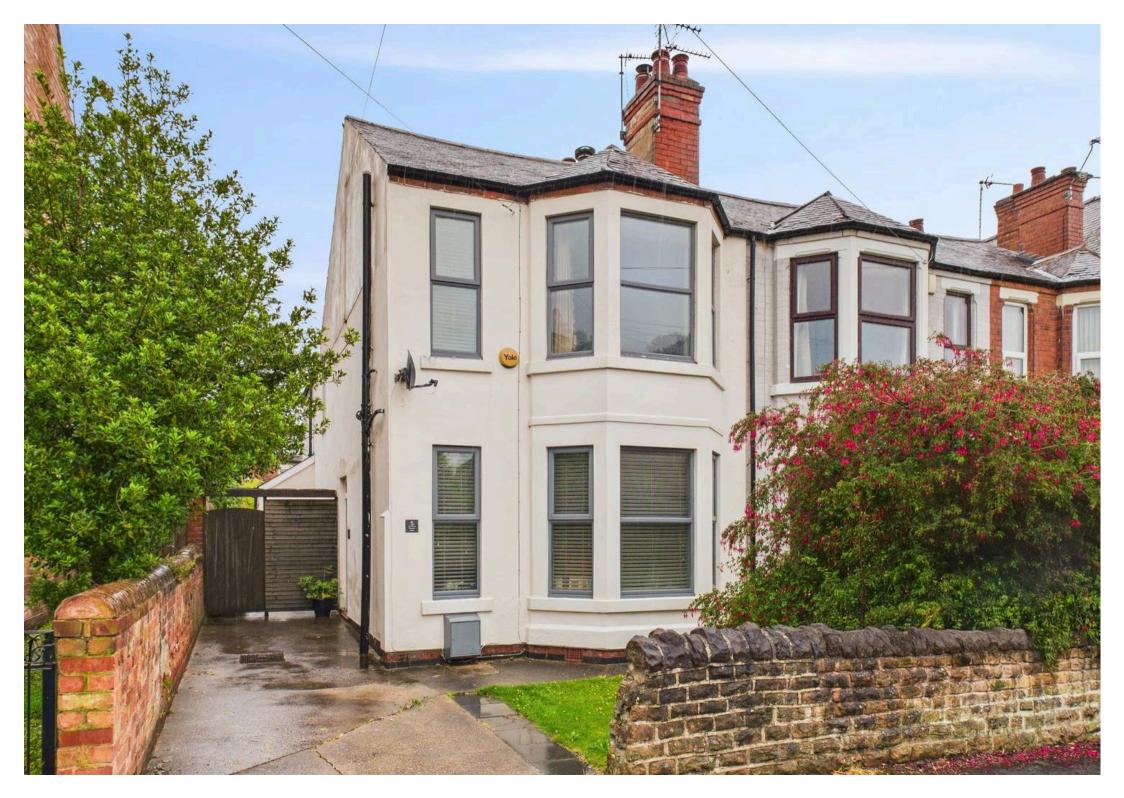

5 Malvern Road, Nottingham - NG3 5GZ Guide Price £290,000

## **5 Malvern Road**

Nottingham, Nottingham

Charming end terrace family home close to Mapperley's amenities and the City Centre!
Offering 2 reception rooms, modern kitchen, 3 beds, en-suite and bathroom plus an established garden and drive!
Council Tax band: C

Tenure: Freehold

**EPC Energy Efficiency Rating: D** 

**EPC Environmental Impact Rating:** 

- Period end-terrace family home
- Within easy reach of both Mapperley's vibrant amenities and the nearby Nottingham City Centre
- Bright and spacious lounge with a feature bay window and multi-fuel burner
- Separate versatile dining room
- Modern fitted kitchen with integrated cooking appliances
- Downstairs WC and an adjoining convenient utility/laundry room
- Three well-proportioned bedrooms (main bedroom with en-suite shower room)
- Family bathroom with a three-piece white suite
- Fantastic lawned garden with patio seating space and established planting
- Driveway to the front provides convenient parking