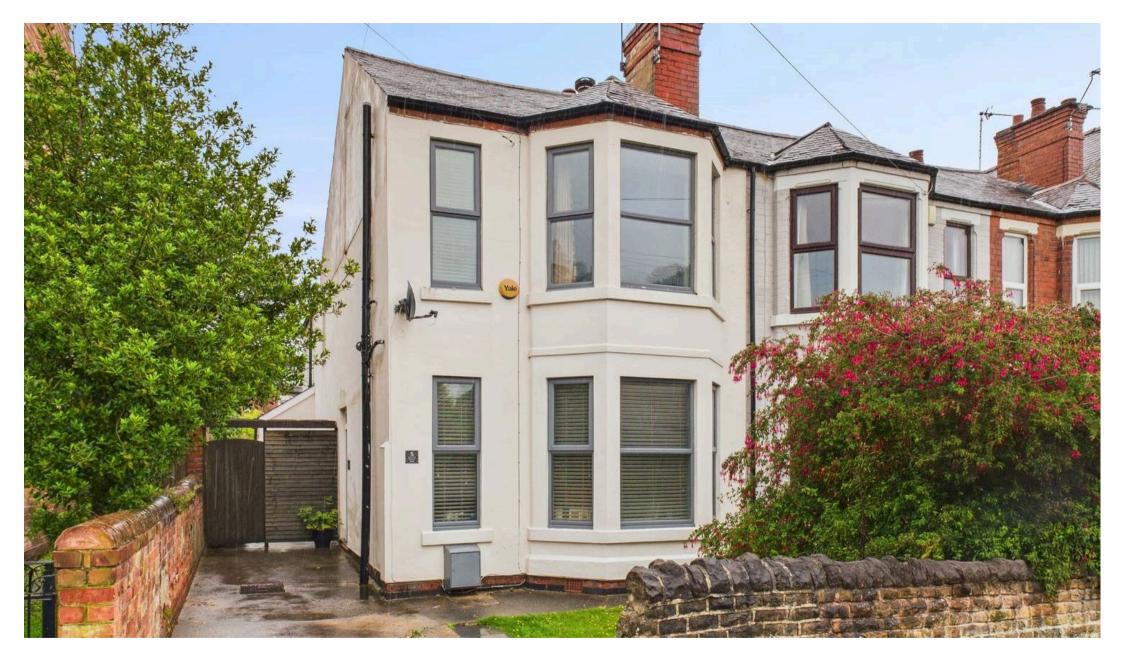

5 Malvern Road, Nottingham - NG3 5GZ Guide Price £290,000

## **5 Malvern Road**

Nottingham, Nottingham

Charming end terrace family home close to Mapperley's amenities and the City Centre!
Offering 2 reception rooms, modern kitchen, 3 beds, en-suite and bathroom plus an established garden and drive!
Council Tax band: C

Tenure: Freehold

**EPC Energy Efficiency Rating: D** 

**EPC Environmental Impact Rating:** 

- Period end-terrace family home
- Within easy reach of both Mapperley's vibrant amenities and the nearby Nottingham City Centre
- Bright and spacious lounge with a feature bay window and multi-fuel burner
- Separate versatile dining room
- Modern fitted kitchen with integrated cooking appliances
- Downstairs WC and an adjoining convenient utility/laundry room
- Three well-proportioned bedrooms (main bedroom with en-suite shower room)
- Family bathroom with a three-piece white suite
- Fantastic lawned garden with patio seating space and established planting
- Driveway to the front provides convenient parking