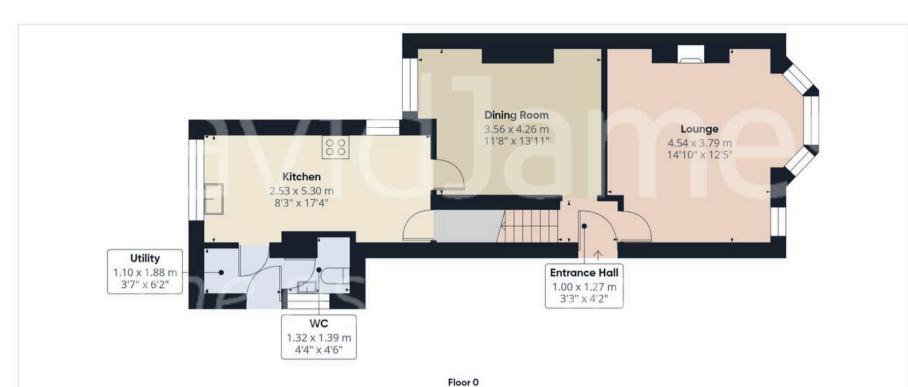

## Approximate total area<sup>(1)</sup>

98.3 m<sup>2</sup> 1059 ft<sup>2</sup>

(1) Excluding balconies and terraces

While every attempt has been made to ensure accuracy, all measurements are approximate, not to scale. This floor plan is for illustrative purposes only.

Calculations are based on RICS IPMS 3C standard.

GIRAFFE360

Floor 1