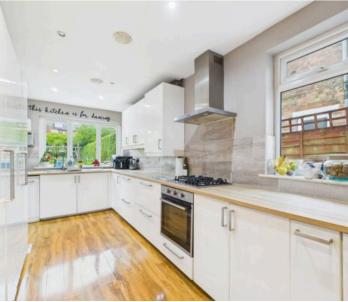

Tenure: Freehold

**EPC Energy Efficiency Rating: D** 

**EPC Environmental Impact Rating:** 

- Period end-terrace family home
- Within easy reach of both Mapperley's vibrant amenities and the nearby Nottingham City Centre
- Bright and spacious lounge with a feature bay window and multi-fuel burner
- Separate versatile dining room
- Modern fitted kitchen with integrated cooking appliances
- Downstairs WC and an adjoining convenient utility/laundry room
- Three well-proportioned bedrooms (main bedroom with en-suite shower room)
- Family bathroom with a three-piece white suite
- Fantastic lawned garden with patio seating space and established planting
- Driveway to the front provides convenient parking