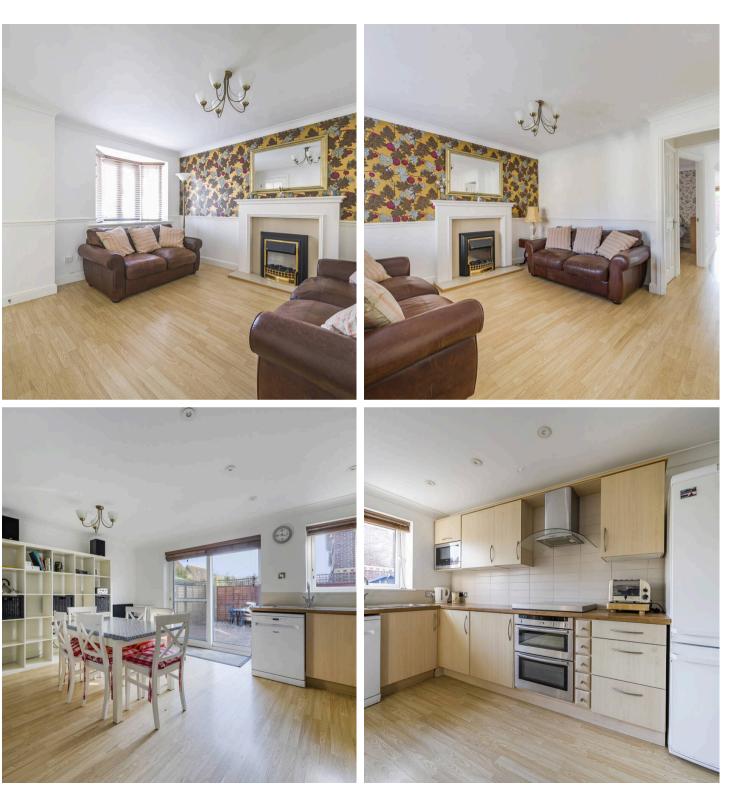

The heart of this home is the open plan kitchen/diner, perfect for entertaining or enjoying family meals together. The kitchen is designed with modern amenities and ample storage space, making it a functional area for culinary enthusiasts. Upstairs, the main bedroom is complete with an en-suite bathroom for added convenience and privacy. The property also benefits from a cloakroom and a family bathroom, ensuring that everyone's needs are met.

Outside, the easy maintenance southerly facing gardens provide a tranquil setting to relax and unwind, offering a balance of green space without the need for extensive upkeep. A driveway and garage with utility space and electric, provide secure parking options, adding convenience for residents with multiple vehicles.