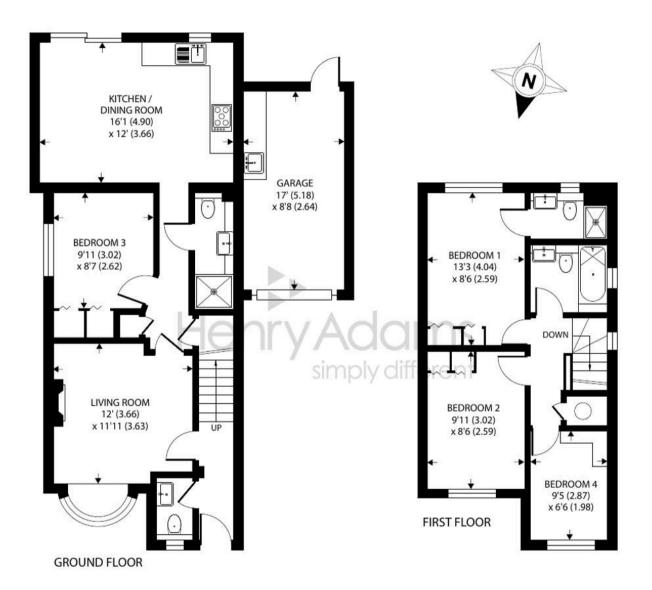

#### Approximate Area = 1203 sq ft / 111.7 sq m (includes garage)

For identification only - Not to scale

### Selsey, Chichester

Welcome to this well presented detached house located within a seafront development. This property boasts four bedrooms, offering ample space for a growing family or those seeking extra room for guests. The ground floor features a convenient fourth bedroom, along with a shower room, providing flexibility for various living arrangements.

The heart of this home is the open plan kitchen/diner, perfect for entertaining or enjoying family meals together. The kitchen is designed with modern amenities and ample storage space, making it a functional area for culinary enthusiasts. Upstairs, the main bedroom is complete with an en-suite bathroom for added convenience and privacy. The property also benefits from a cloakroom and a family bathroom, ensuring that everyone's needs are met.