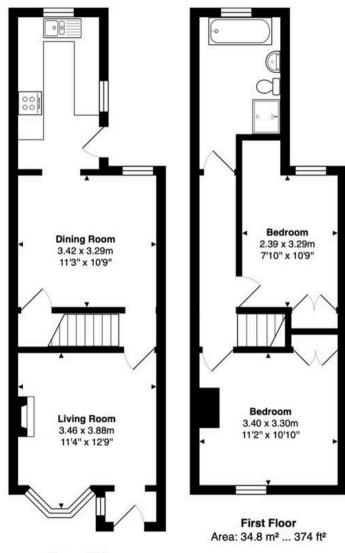

Tenure: Freehold

EPC Energy Efficiency Rating: D

EPC Environmental Impact Rating: E

Ground Floor Area: 36.5 m<sup>2</sup> ... 393 ft<sup>2</sup>

Total Area: 71.2 m<sup>2</sup> ... 767 ft<sup>2</sup>

# **Living Room**

11' 4" x 12' 9" (3.46m x 3.88m)

With double glazed bay window to front aspect, radiator, attractive brick fireplace, wood flooring, door to:

# **Dining Room**

11' 3" x 10' 10" (3.42m x 3.29m)

With double glazed sash window to rear aspect, two radiators, stairs rising to first floor landing, under stairs storage cupboard, wood flooring, open to

#### **Bedroom One**

11' 2" x 10' 10" (3.40m x 3.30m)

With double glazed sash window to front aspect, radiator, wood flooring, built in wardrobe cupboards.

#### **Bedroom Two**

7' 10" x 10' 10" (2.39m x 3.29m)

With double glazed sash window to rear aspect, radiator, built in wardrobe cupboards, wood flooring.