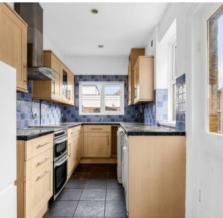

#### Kitchen

Dual aspect with double glazed window to rear aspect and double glazed sash window and door to side aspect. Fitted with a range of wall and base storage units with work surfaces over incorporating a sink and drainer unit, appliance space, cupboard housing wall mounted boiler, tiled splash back areas, tiled flooring.