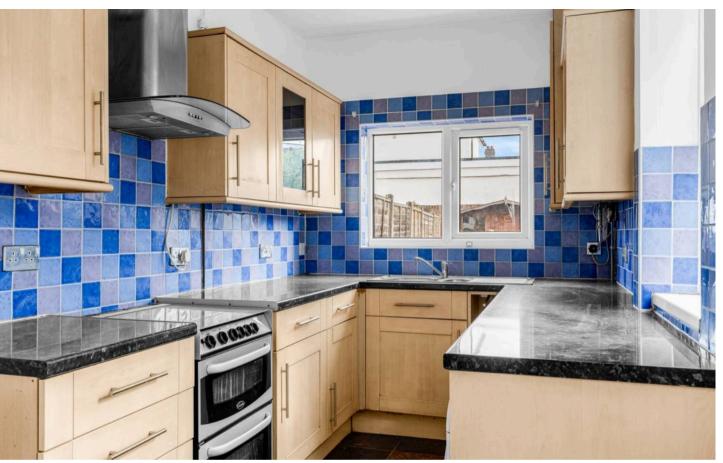

#### Kitchen

Dual aspect with double glazed window to rear aspect and double glazed sash window and door to side aspect. Fitted with a range of wall and base storage units with work surfaces over incorporating a sink and drainer unit, appliance space, cupboard housing wall mounted boiler, tiled splash back areas, tiled flooring.