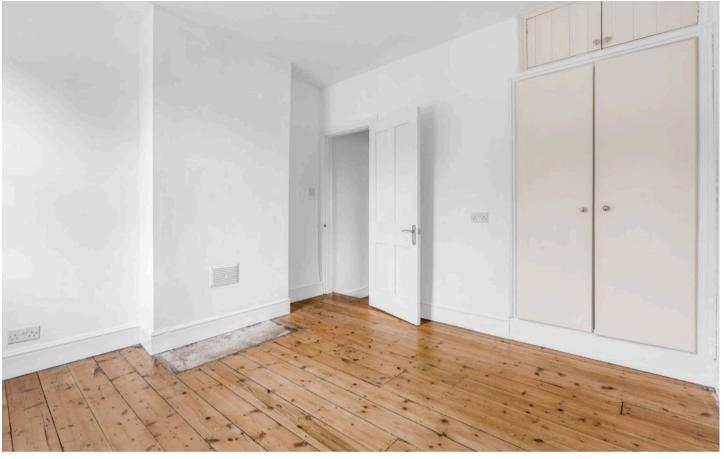

#### **Bedroom One**

11' 2" x 10' 10" (3.40m x 3.30m)

With double glazed sash window to front aspect, radiator, wood flooring, built in wardrobe cupboards.