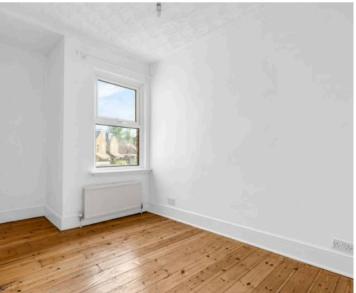

#### **Bedroom Two**

7' 10" x 10' 10" (2.39m x 3.29m)

With double glazed sash window to rear aspect, radiator, built in wardrobe cupboards, wood flooring.