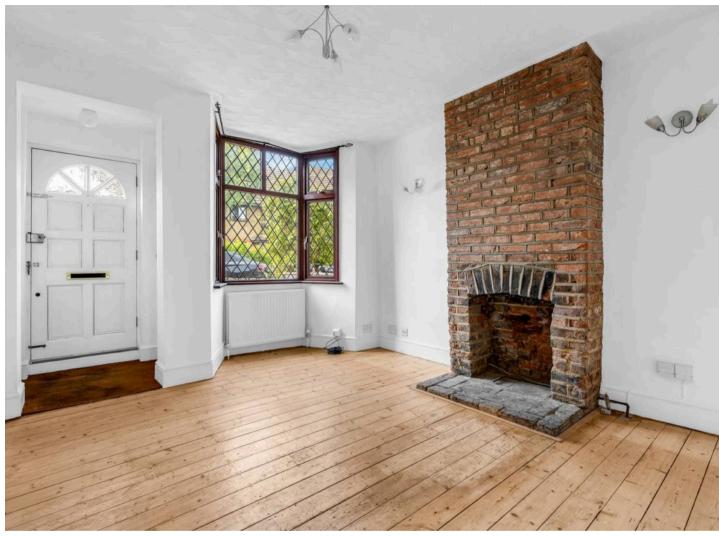

# **Entrance Lobby**

With double glazed window to side aspect, open to:

# **Living Room**

11' 4" x 12' 9" (3.46m x 3.88m)

With double glazed bay window to front aspect, radiator, attractive brick fireplace, wood flooring, door to: