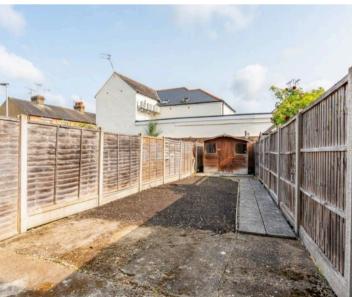

# GARDEN

Low maintenance front garden laid with shingle and paving, gated access to the rear garden.

# REAR GARDEN

The rear garden is of a good size with a timber garden shed located at the rear.