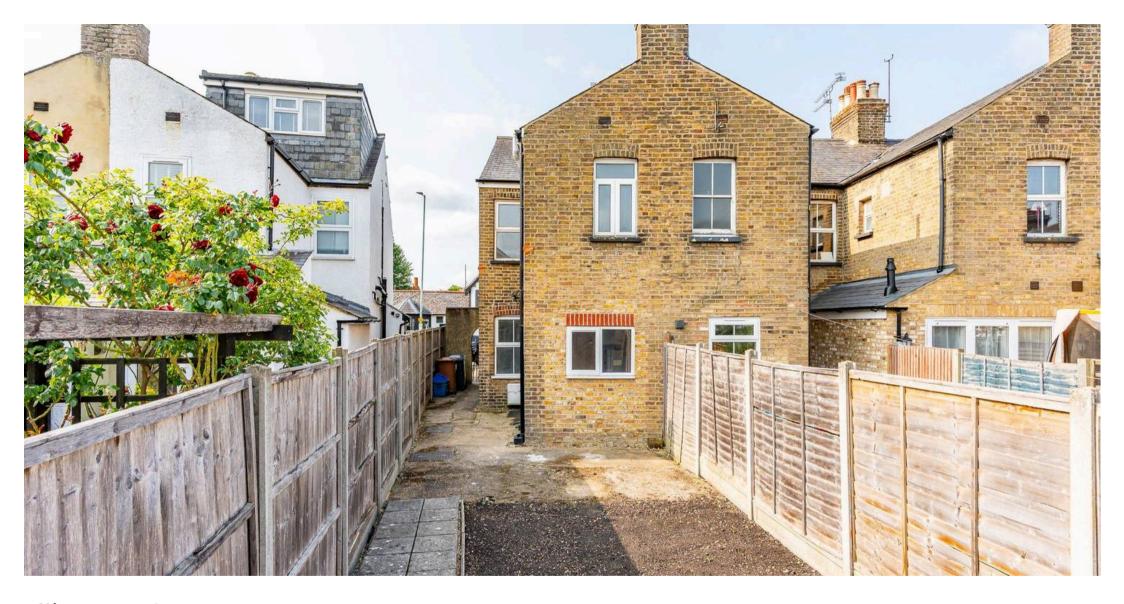

# GARDEN

Low maintenance front garden laid with shingle and paving, gated access to the rear garden.

# REAR GARDEN

The rear garden is of a good size with a timber garden shed located at the rear.