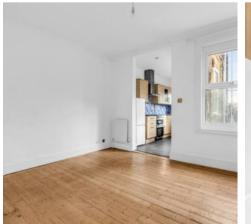

# **Dining Room**

11' 3" x 10' 10" (3.42m x 3.29m)

With double glazed sash window to rear aspect, two radiators, stairs rising to first floor landing, under stairs storage cupboard, wood flooring, open to

#### Kitchen

Dual aspect with double glazed window to rear aspect and double glazed sash window and door to side aspect. Fitted with a range of wall and base storage units with work surfaces over incorporating a sink and drainer unit, appliance space, cupboard housing wall mounted boiler, tiled splash back areas, tiled flooring.