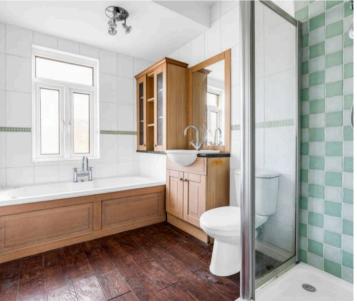

#### **Bathroom**

With double glazed window to rear aspect with obscure glass. Fitted with a suite comprising panel enclosed bath, separate shower cubicle, vanity unit with inset wash hand basin, dual flush wc, chrome heated towel rail, tiled walls, wood effect flooring.