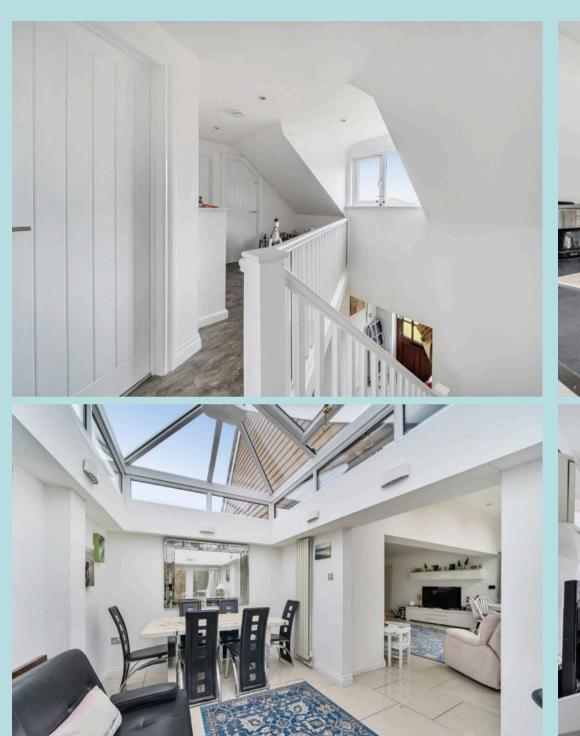

A generous entrance hall leads to a spacious open plan kitchen/sitting room. This space is filled with natural light featuring a skylight and patio doors across the full width of the property opening onto the rear garden. Furthermore, there is extra space to the side of this room for dining. The modern kitchen is well-equipped with integrated appliances and neutral décor. There is a separate reception room and a good-sized shower room.

Upstairs the property boasts two double bedrooms and two single bedrooms, the principal bedroom overlooks the rear garden. All serviced by a family bathroom with bath and separate shower.

Outside, the private rear garden is primarily laid to lawn with hedge borders and a patio area. A summer house situated at the end of the garden has potential to provide a home/office. There is a storage room suitable for sports equipment. To the front, the driveway provides parking for two vehicles.