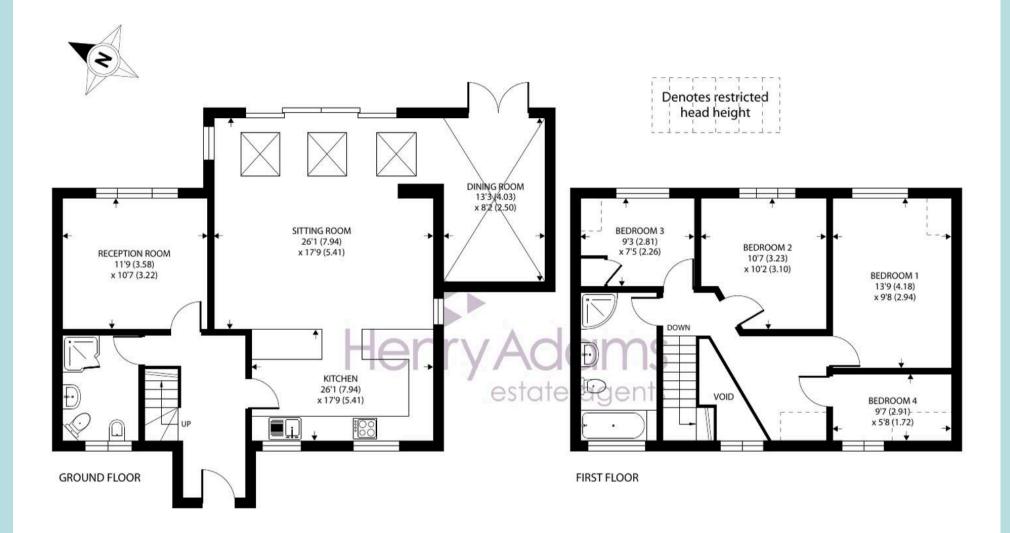

## 30 Locksash Close, West Wittering, Chichester, PO20 8QP

Approximate Area = 1376 sq ft / 127.8 sq m (excludes void) Limited Use Area(s) = 30 sq ft / 2.7 sq m Total = 1406 sq ft / 130.5 sq m

For identification only - Not to scale

Floor plan produced in accordance with RICS Property Measurement 2nd Edition, Incorporating International Property Measurement Standards (IPMS2 Residential). © n/checorn 2025. Produced for Henry Adams. REF: 1248105