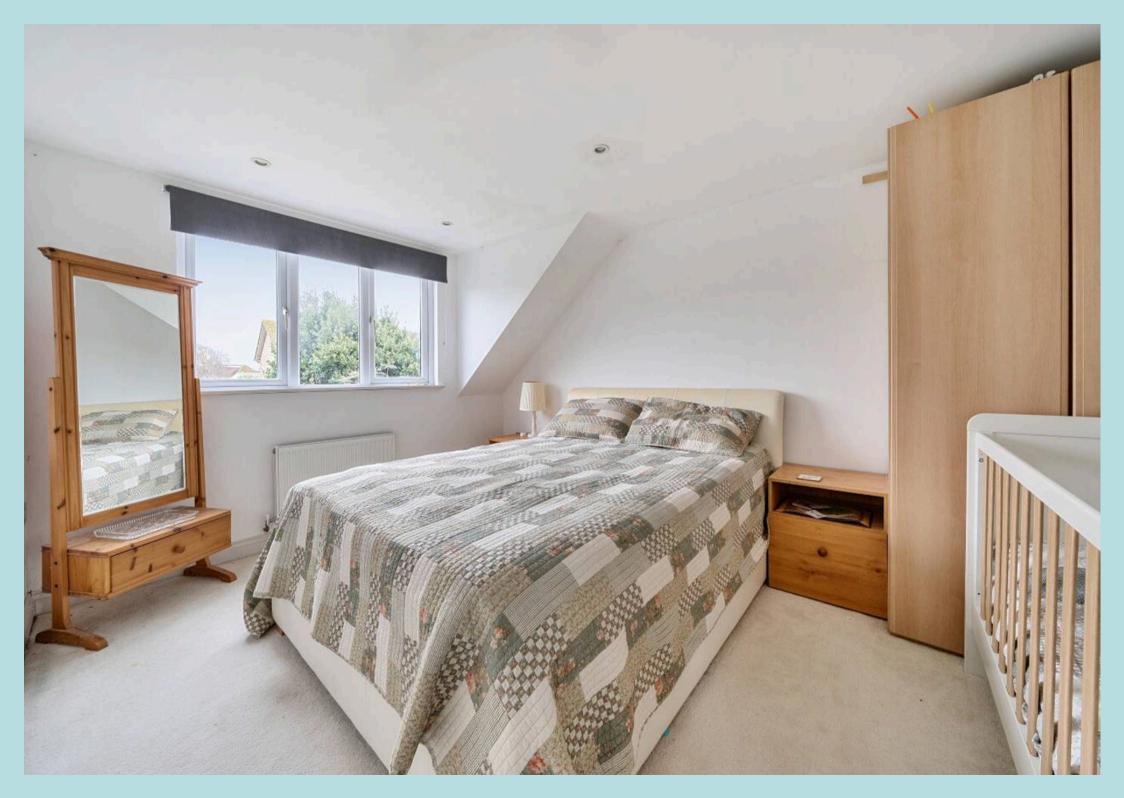

Upstairs the property boasts two double bedrooms and two single bedrooms, the principal bedroom overlooks the rear garden. All serviced by a family bathroom with bath and separate shower.

Outside, the private rear garden is primarily laid to lawn with hedge borders and a patio area. A summer house situated at the end of the garden has potential to provide a home/office. There is a storage room suitable for sports equipment. To the front, the driveway provides parking for two vehicles.