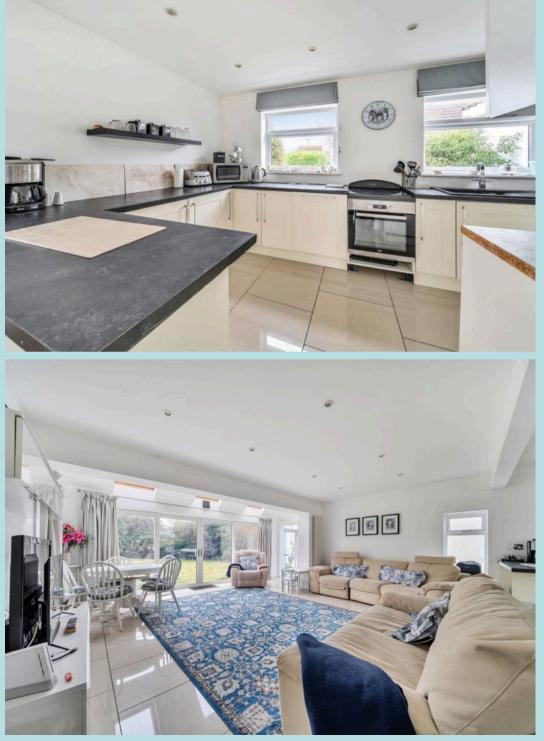

A generous entrance hall leads to a spacious open plan kitchen/sitting room. This space is filled with natural light featuring a skylight and patio doors across the full width of the property opening onto the rear garden. Furthermore, there is extra space to the side of this room for dining. The modern kitchen is well-equipped with integrated appliances and neutral décor. There is a separate reception room and a good-sized shower room.