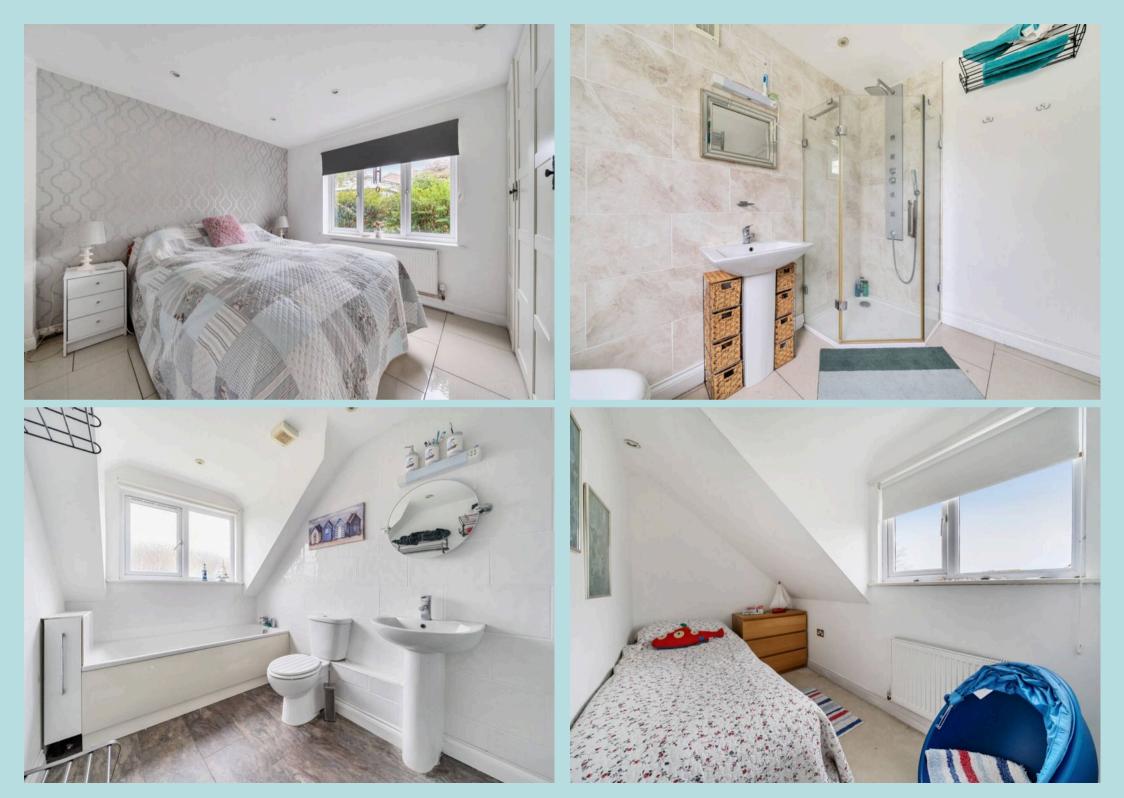

Upstairs the property boasts two double bedrooms and two single bedrooms, the principal bedroom overlooks the rear garden. All serviced by a family bathroom with bath and separate shower.

Outside, the private rear garden is primarily laid to lawn with hedge borders and a patio area. A summer house situated at the end of the garden has potential to provide a home/office. There is a storage room suitable for sports equipment. To the front, the driveway provides parking for two vehicles.