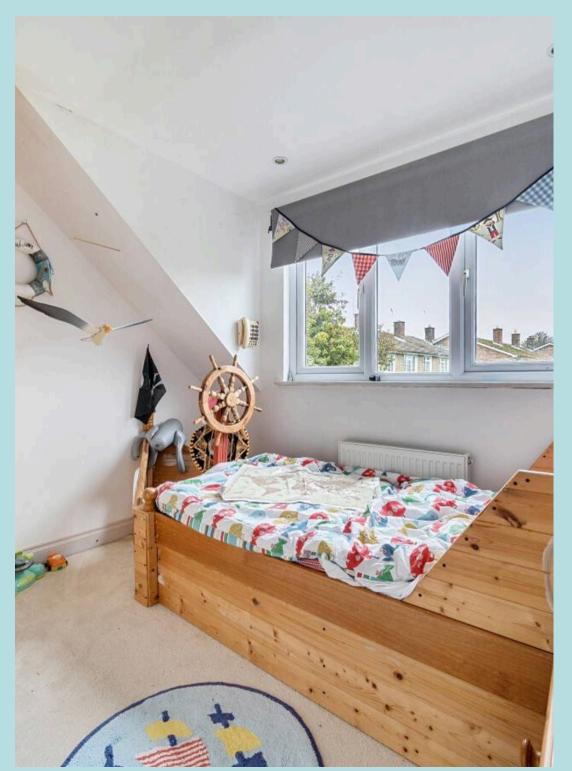

Upstairs the property boasts two double bedrooms and two single bedrooms, the principal bedroom overlooks the rear garden. All serviced by a family bathroom with bath and separate shower.

Outside, the private rear garden is primarily laid to lawn with hedge borders and a patio area. A summer house situated at the end of the garden has potential to provide a home/office. There is a storage room suitable for sports equipment. To the front, the driveway provides parking for two vehicles.