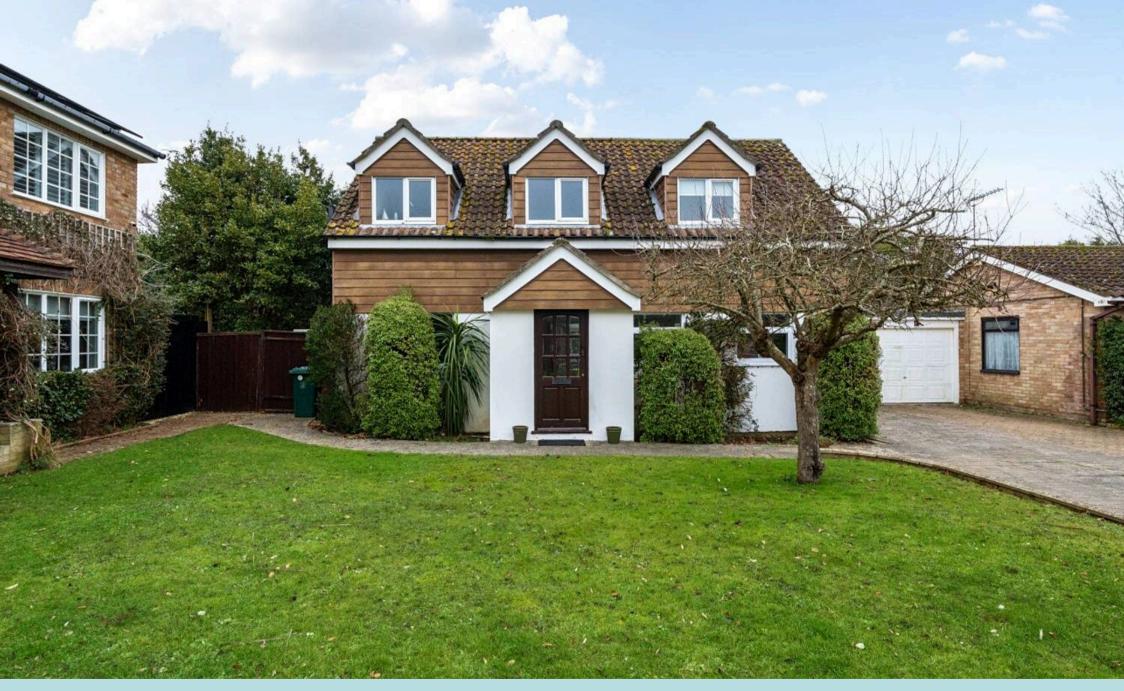

30 Locksash Close, West Wittering Guide Price £875,000

#### West Wittering, Chichester

Situated in the heart of West Wittering village, this well-designed extended detached property is offered with no forward chain.

- Four Bedrooms
- Detached House
- Open Plan Kitchen/Sitting/Dining Room
- Second Reception Room
- Downstairs Shower Room
- Popular Cul-de-Sac
- Conveniently Situated for Locals Shops and Bus Route
- Near the Beach and Sand Dunes at East Head
- Offered with No forward Chain

#### West Wittering, Chichester

Situated in a popular cul-de-sac in the heart of West Wittering village with local shops and bus route to the Cathedral City of Chichester, 30 Locksash Close is an individually designed and extended detached four bedroom property. The beach and sand dunes at East Head are within walking distance.