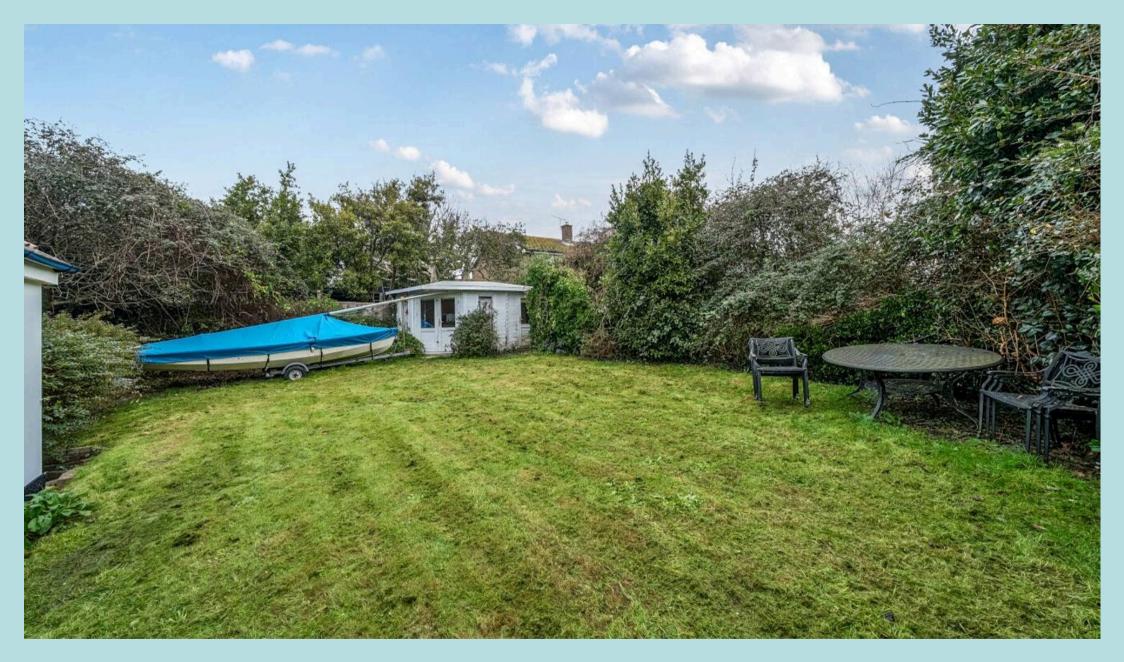

Upstairs the property boasts two double bedrooms and two single bedrooms, the principal bedroom overlooks the rear garden. All serviced by a family bathroom with bath and separate shower.

Outside, the private rear garden is primarily laid to lawn with hedge borders and a patio area. A summer house situated at the end of the garden has potential to provide a home/office. There is a storage room suitable for sports equipment. To the front, the driveway provides parking for two vehicles.