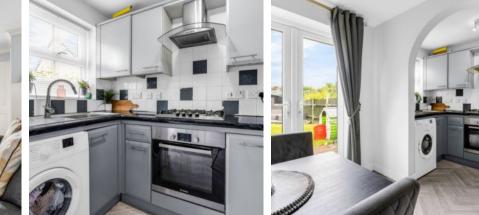

#### Kitchen

With double glazed window to rear aspect. Fitted with a range of wall and base storage units with work surfaces over incorporating a sink and drainer unit, built in electric oven with gas hob and extractor over, appliance space, tiled splash back areas, wood effect flooring, wallmounted 'Ideal Classic' gas fired boiler.