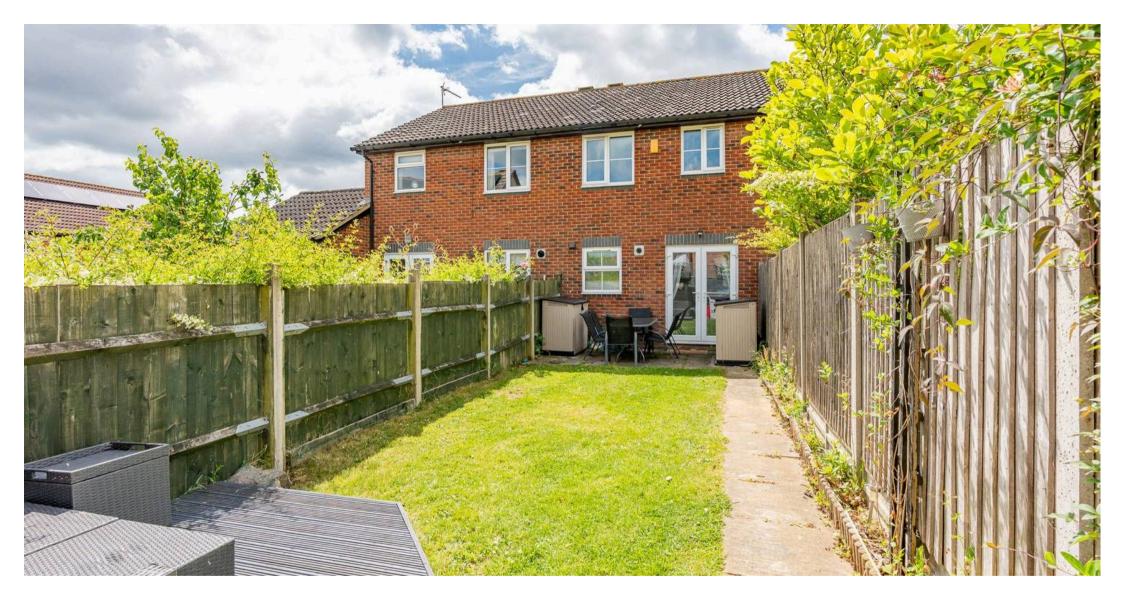

#### **REAR GARDEN**

Secluded rear garden with paved patio seating area leading to lawn, and a further decked seating area, timber garden shed and gated access to the side.