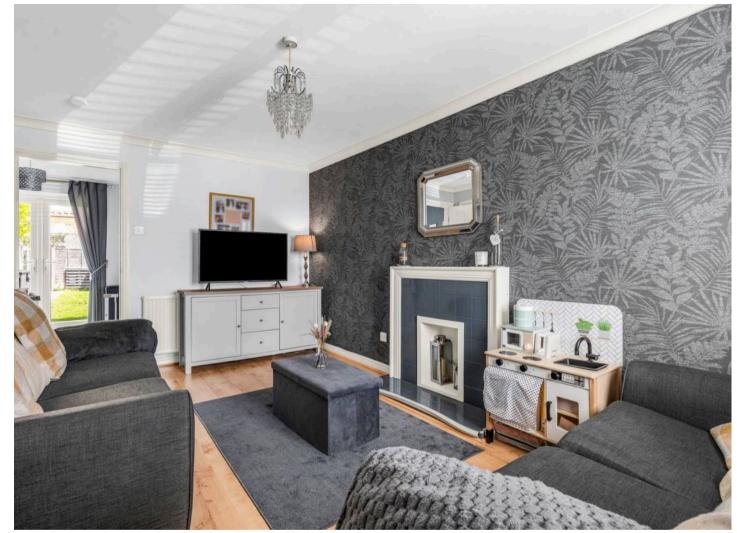

#### Living Room

9' 7" x 15' 7" (2.93m x 4.75m) With double glazed window to front aspect, wood effect flooring, two radiators, feature fireplace, understairs storage cupboard, door to:

#### Dining Room

6' 11" x 8' 5" (2.12m x 2.57m)

With double glazed double doors opening onto the rear garden, radiator, wood effect flooring, open to: