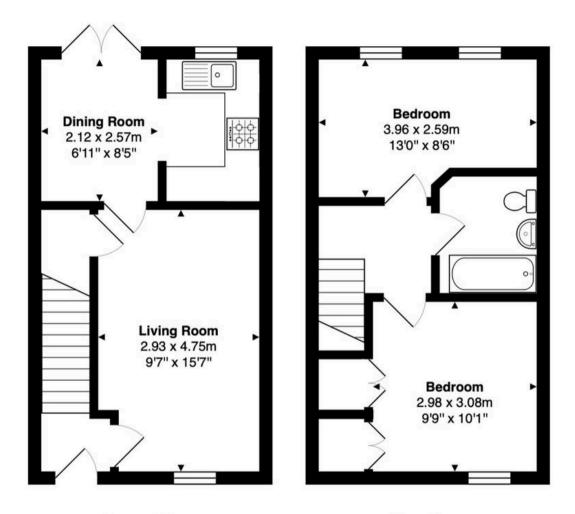

Tenure: Freehold

EPC Energy Efficiency Rating: C

EPC Environmental Impact Rating: C

Ground Floor Area: 29.7 m<sup>2</sup> ... 319 ft<sup>2</sup> First Floor Area: 29.6 m<sup>2</sup> ... 319 ft<sup>2</sup>

Total Area: 59.3 m<sup>2</sup> ... 638 ft<sup>2</sup>

FOR ILLUSTRATIVE PURPOSES ONLY. NOT TO SCALE Whilst every attempt has been made to ensure the accuracy of the floor plan shown, all measurements, positioning, fixtures, features, fittings and any other data shown are an approximate interpretation for illustrative purposes only and are not to scale. No responsibility is taken for any error, omission, miss-statement or use of data shown. Property marketing provided by www.matthewkyle.co.uk

#### **Entrance Lobby**

With stairs rising to first floor landing, radiator, door to:

#### Living Room

9' 7" x 15' 7" (2.93m x 4.75m) With double glazed window to front aspect, wood effect flooring, two radiators, feature fireplace, understairs storage cupboard, door to:

#### Dining Room

6' 11" x 8' 5" (2.12m x 2.57m)

With double glazed double doors opening onto the rear garden, radiator, wood effect flooring, open to:

#### Kitchen

With double glazed window to rear aspect. Fitted with a range of wall and base storage units with work surfaces over incorporating a sink and drainer unit, built in electric oven with gas hob and extractor over, appliance space, tiled splash back areas, wood effect flooring, wallmounted 'Ideal Classic' gas fired boiler.

#### **First Floor Landing**

With radiator and doors to:

#### **Bedroom One**

#### 9'9" x 10'1" (2.98m x 3.08m)

With double glazed window to front aspect, radiator, built in wardrobe cupboard and airing cupboard housing hot water cylinder.

#### **Bedroom Two**

13' 0" x 8' 6" (3.96m x 2.59m) With two double glazed windows to rear aspect, radiator.

#### Bathroom

Fitted with a suite comprising tile enclosed bath with shower over, low flush wc, pedestal wash hand basin, fully tiled, radiator.