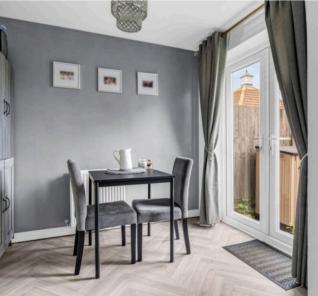

#### Dining Room

6' 11" x 8' 5" (2.12m x 2.57m)

With double glazed double doors opening onto the rear garden, radiator, wood effect flooring, open to: