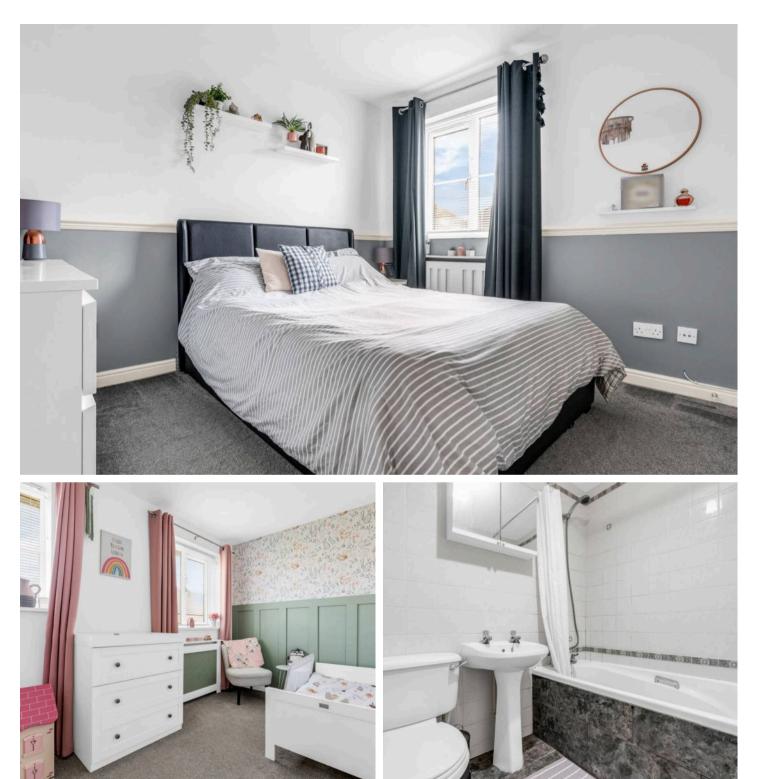

#### **Bedroom One**

#### 9'9" x 10'1" (2.98m x 3.08m)

With double glazed window to front aspect, radiator, built in wardrobe cupboard and airing cupboard housing hot water cylinder.

#### **Bedroom Two**

13' 0" x 8' 6" (3.96m x 2.59m) With two double glazed windows to rear aspect, radiator.

#### Bathroom

Fitted with a suite comprising tile enclosed bath with shower over, low flush wc, pedestal wash hand basin, fully tiled, radiator.