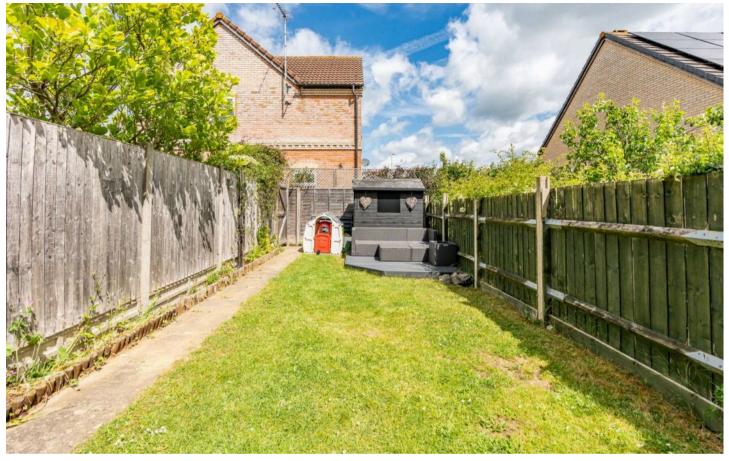

#### **REAR GARDEN**

Secluded rear garden with paved patio seating area leading to lawn, and a further decked seating area, timber garden shed and gated access to the side.