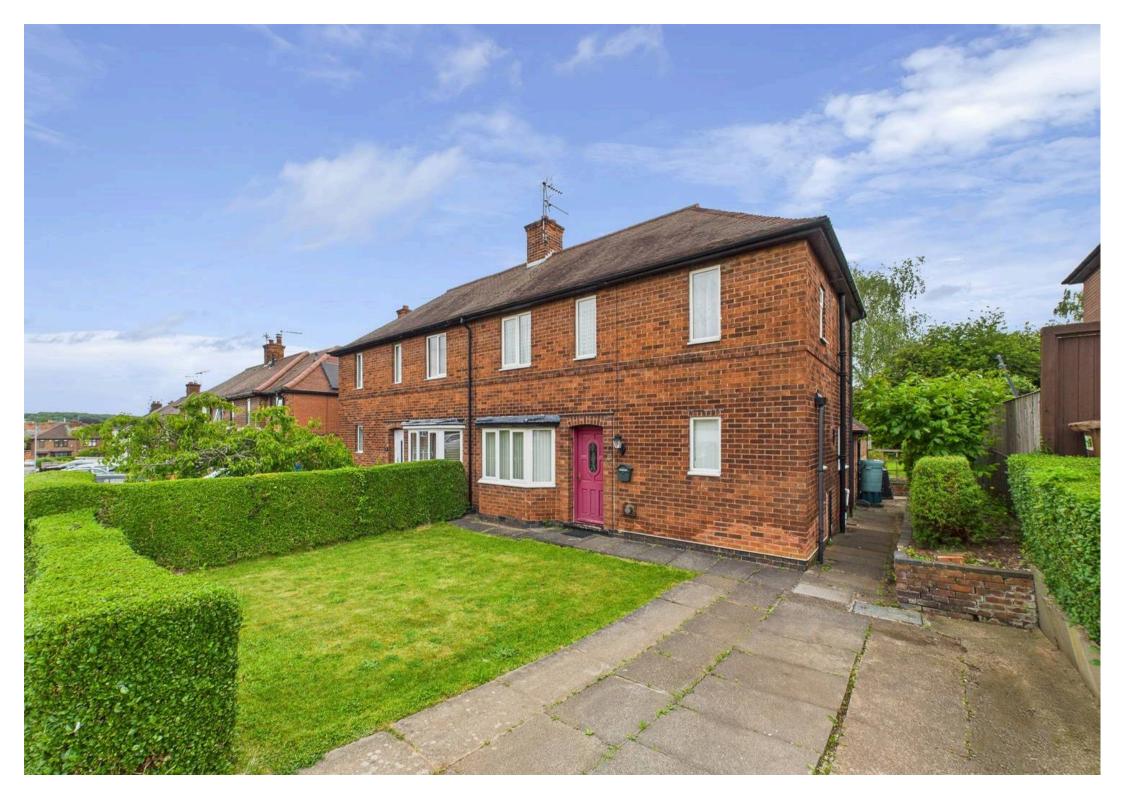

19 Burlington Road, Carlton - NG4 3JJ Guide Price £220,000

## 19 Burlington Road

Carlton, Nottingham

Offered with no chain, this 3 bed semi-detached home has huge potential and sits within easy reach of local nearby amenities! Boasting bright accommodation, a southerly-facing garden and parking.

Council Tax band: B

Tenure: Freehold

**EPC Energy Efficiency Rating: F** 

**EPC Environmental Impact Rating:** 

- Semi-detached family home
- Offered to the market with no upward chain
- Within easy reach of Gedling, Carlton and Mapperley's nearby amenities
- Lots of potential to modernise and ideal for those seeking a project
- Bright, spacious and neutrally decorated Lshaped lounge with dining space
- Fitted kitchen with space for freestanding appliances
- Three bedrooms (including two double bedrooms)
- First floor bathroom and a downstairs WC
- South-easterly facing rear garden with lawn and patio area plus outbuilding storage
- Off-street parking for two vehicles