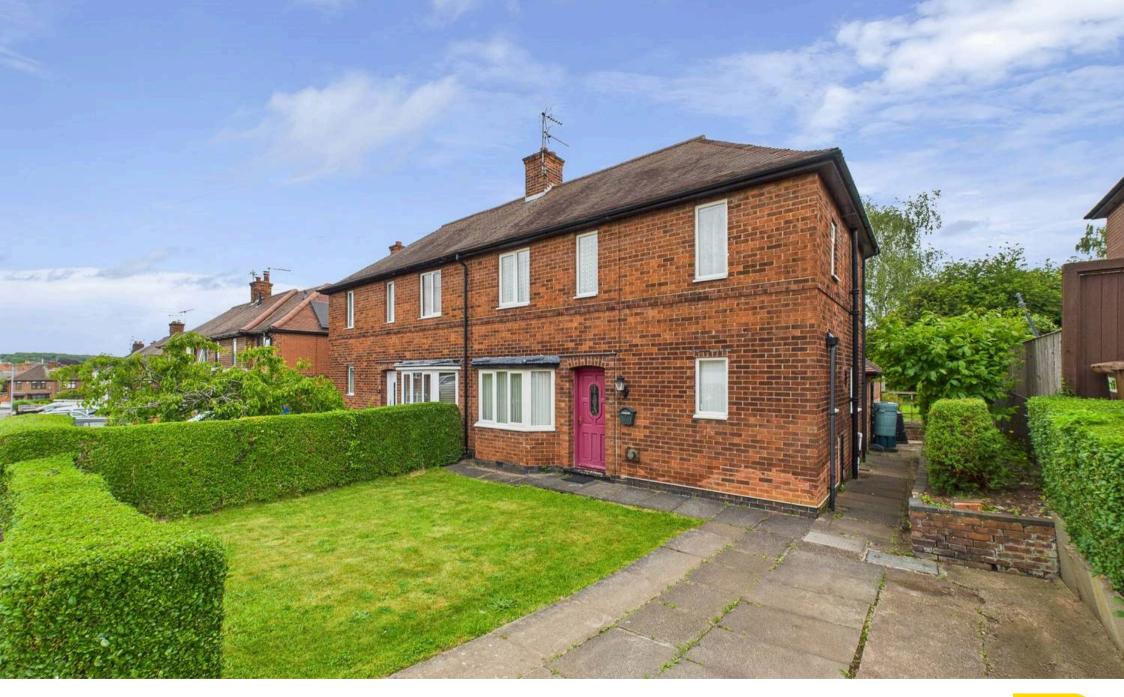

19 Burlington Road, Carlton - NG4 3JJ Guide Price £220,000

## 19 Burlington Road

Carlton, Nottingham

Offered with no chain, this 3 bed semi-detached home has huge potential and sits within easy reach of local nearby amenities! Boasting bright accommodation, a southerly-facing garden and parking.

Council Tax band: B

Tenure: Freehold

**EPC Energy Efficiency Rating: F** 

**EPC Environmental Impact Rating:** 

- Semi-detached family home
- Offered to the market with no upward chain
- Within easy reach of Gedling, Carlton and Mapperley's nearby amenities
- Lots of potential to modernise and ideal for those seeking a project
- Bright, spacious and neutrally decorated Lshaped lounge with dining space
- Fitted kitchen with space for freestanding appliances
- Three bedrooms (including two double bedrooms)
- First floor bathroom and a downstairs WC
- South-easterly facing rear garden with lawn and patio area plus outbuilding storage
- Off-street parking for two vehicles