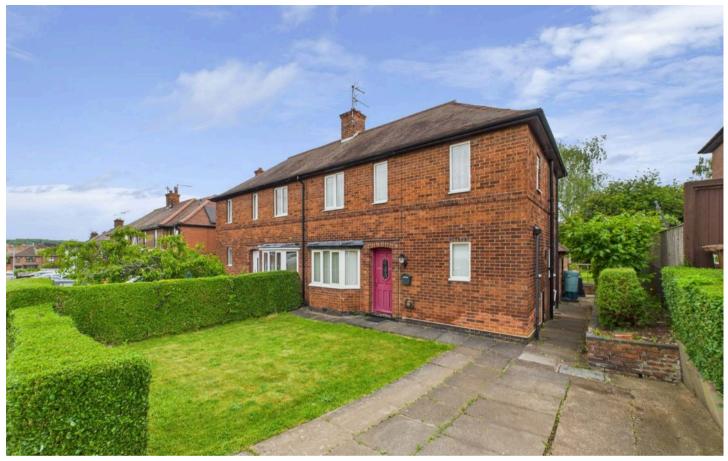

19 Burlington Road, Carlton - NG4 3JJ Guide Price £220,000

## 19 Burlington Road

Carlton, Nottingham

Offered with no chain, this 3 bed semi-detached home has huge potential and sits within easy reach of local nearby amenities! Boasting bright accommodation, a southerly-facing garden and parking.

Council Tax band: B

Tenure: Freehold

**EPC Energy Efficiency Rating: F** 

**EPC Environmental Impact Rating:** 

- Semi-detached family home
- Offered to the market with no upward chain
- Within easy reach of Gedling, Carlton and Mapperley's nearby amenities
- Lots of potential to modernise and ideal for those seeking a project
- Bright, spacious and neutrally decorated Lshaped lounge with dining space
- Fitted kitchen with space for freestanding appliances
- Three bedrooms (including two double bedrooms)
- First floor bathroom and a downstairs WC
- South-easterly facing rear garden with lawn and patio area plus outbuilding storage
- Off-street parking for two vehicles