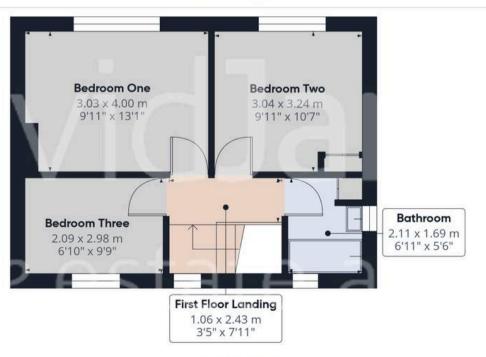

#### Floor 0 Building 1

Floor 1 Building 1

DavidJames the estate agent

### Approximate total area<sup>(1)</sup>

72.1 m<sup>2</sup> 775 ft<sup>2</sup>

#### Reduced headroom

0.6 m<sup>2</sup> 7 ft<sup>2</sup>

(1) Excluding balconies and terraces

Reduced headroom

------ Below 1.5 m/5 ft

While every attempt has been made to ensure accuracy, all measurements are approximate, not to scale. This floor plan is for illustrative purposes only.

Calculations are based on RICS IPMS 3C standard.

GIRAFFE360