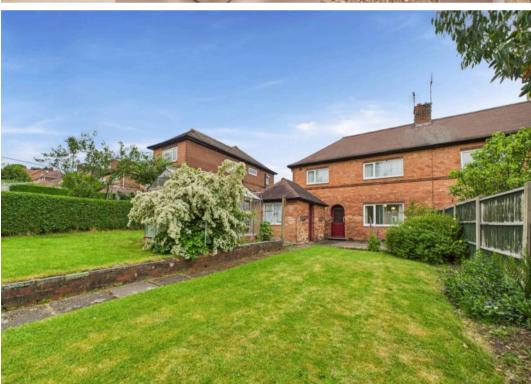

19 Burlington Road, Carlton - NG4 3JJ Guide Price £220,000

## 19 Burlington Road

Carlton, Nottingham

Offered with no chain, this 3 bed semi-detached home has huge potential and sits within easy reach of local nearby amenities! Boasting bright accommodation, a southerly-facing garden and parking.

Council Tax band: B

Tenure: Freehold

**EPC Energy Efficiency Rating: F** 

**EPC Environmental Impact Rating:** 

- Semi-detached family home
- Offered to the market with no upward chain
- Within easy reach of Gedling, Carlton and Mapperley's nearby amenities
- Lots of potential to modernise and ideal for those seeking a project
- Bright, spacious and neutrally decorated Lshaped lounge with dining space
- Fitted kitchen with space for freestanding appliances
- Three bedrooms (including two double bedrooms)
- First floor bathroom and a downstairs WC
- South-easterly facing rear garden with lawn and patio area plus outbuilding storage
- Off-street parking for two vehicles