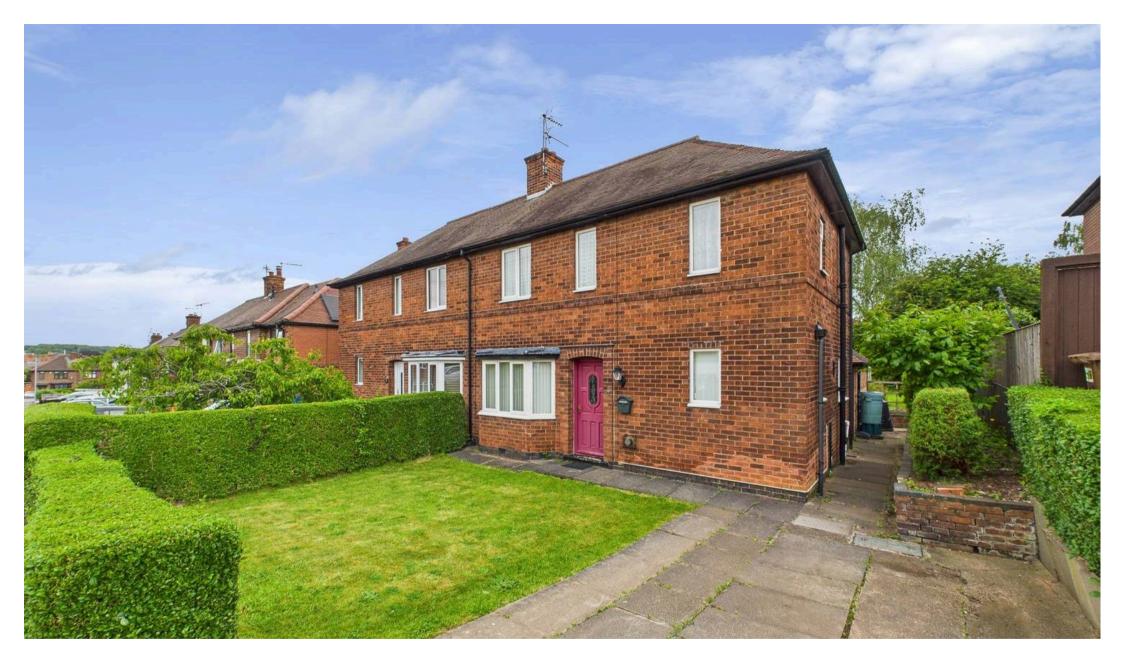

19 Burlington Road, Carlton - NG4 3JJ Guide Price £220,000

## 19 Burlington Road

Carlton, Nottingham

Offered with no chain, this 3 bed semi-detached home has huge potential and sits within easy reach of local nearby amenities! Boasting bright accommodation, a southerly-facing garden and parking.

Council Tax band: B

Tenure: Freehold

**EPC Energy Efficiency Rating: F** 

**EPC Environmental Impact Rating:** 

- Semi-detached family home
- Offered to the market with no upward chain
- Within easy reach of Gedling, Carlton and Mapperley's nearby amenities
- Lots of potential to modernise and ideal for those seeking a project
- Bright, spacious and neutrally decorated Lshaped lounge with dining space
- Fitted kitchen with space for freestanding appliances
- Three bedrooms (including two double bedrooms)
- First floor bathroom and a downstairs WC
- South-easterly facing rear garden with lawn and patio area plus outbuilding storage
- Off-street parking for two vehicles