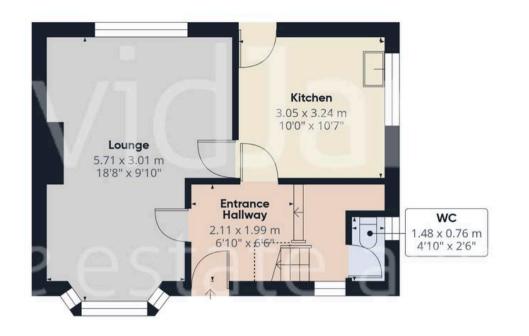

#### Floor 0 Building 1

Floor 1 Building 1

DavidJames the estate agent

### Approximate total area<sup>(1)</sup>

72.1 m<sup>2</sup> 775 ft<sup>2</sup>

#### Reduced headroom

0.6 m<sup>2</sup> 7 ft<sup>2</sup>

(1) Excluding balconies and terraces

Reduced headroom

------ Below 1.5 m/5 ft

While every attempt has been made to ensure accuracy, all measurements are approximate, not to scale. This floor plan is for illustrative purposes only.

Calculations are based on RICS IPMS 3C standard.

GIRAFFE360