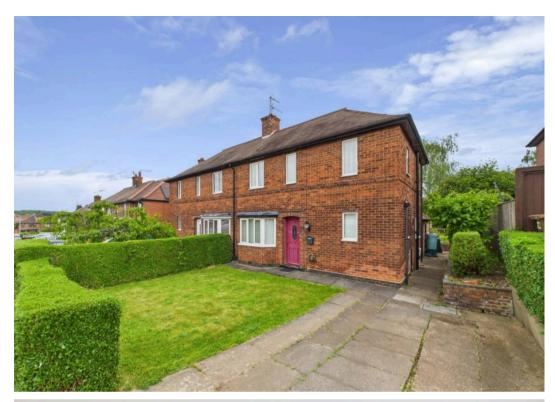

## 19 Burlington Road

Carlton, Nottingham

Offered with no chain, this 3 bed semi-detached home has huge potential and sits within easy reach of local nearby amenities! Boasting bright accommodation, a southerly-facing garden and parking.

Council Tax band: B

Tenure: Freehold

**EPC Energy Efficiency Rating: F** 

**EPC Environmental Impact Rating:** 

- Semi-detached family home
- Offered to the market with no upward chain
- Within easy reach of Gedling, Carlton and Mapperley's nearby amenities
- Lots of potential to modernise and ideal for those seeking a project
- Bright, spacious and neutrally decorated Lshaped lounge with dining space
- Fitted kitchen with space for freestanding appliances
- Three bedrooms (including two double bedrooms)
- First floor bathroom and a downstairs WC
- South-easterly facing rear garden with lawn and patio area plus outbuilding storage
- Off-street parking for two vehicles