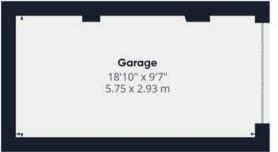

Step outside into the very private north west facing garden which catches the sun into the evening, with lawn, espalier apple tree, two seating areas and side garden which leads to the garage.

Back inside, stairs lead to the first floor landing with bedroom one being a large double benefiting from en suite comprising wash hand basin, we and mixer shower in cubicle. Bedroom two is a second double with bedroom three a comfortable single to the rear. The family bathroom comprises bath with shower attachment, we and wash hand basin.

1050 ft<sup>2</sup> 97.5 m<sup>2</sup>

(1) Excluding balconies and terraces

Calculations reference the RICS IPMS 3C standard. Measurements are approximate and not to scale. This floor plan is intended for illustration only.