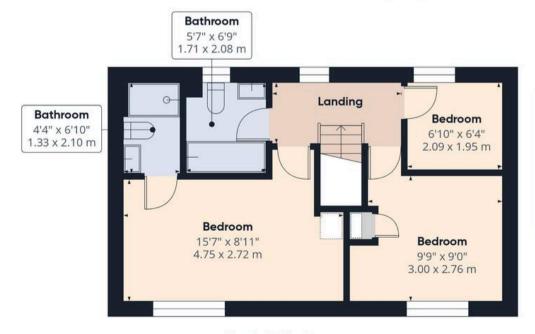

The Pippins is a delightful detached property on a larger than average plot with very private rear garden, three bedrooms and 1050 square feet on offer.

Set back behind mature beech hedging a pathway leads through the garden to the main entrance. Step into the welcoming hallway with cloakroom off comprising wc and wash hand basin. To the right, the living room runs the full depth of the property with patio doors opening to the garden. To the left is the separate dining room with the dining kitchen to the rear comprising a range of wall and base units with gas hob, electric oven and grill, dishwasher, Ideal Logic central heating boiler and space, power and plumbing for additional appliances.

Step outside into the very private north west facing garden which catches the sun into the evening, with lawn, espalier apple tree, two seating areas and side garden which leads to the garage.

Back inside, stairs lead to the first floor landing with bedroom one being a large double benefiting from en suite comprising wash hand basin, we and mixer shower in cubicle. Bedroom two is a second double with bedroom three a comfortable single to the rear. The family bathroom comprises bath with shower attachment, we and wash hand basin.

1050 ft<sup>2</sup> 97.5 m<sup>2</sup>

(1) Excluding balconies and terraces

Calculations reference the RICS IPMS 3C standard. Measurements are approximate and not to scale. This floor plan is intended for illustration only.