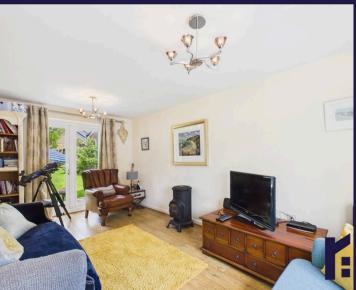

The Pippins is a delightful detached property on a larger than average plot with very private rear garden, three bedrooms and 1050 square feet on offer.

Set back behind mature beech hedging a pathway leads through the garden to the main entrance. Step into the welcoming hallway with cloakroom off comprising wc and wash hand basin. To the right, the living room runs the full depth of the property with patio doors opening to the garden. To the left is the separate dining room with the dining kitchen to the rear comprising a range of wall and base units with gas hob, electric oven and grill, dishwasher, Ideal Logic central heating boiler and space, power and plumbing for additional appliances.