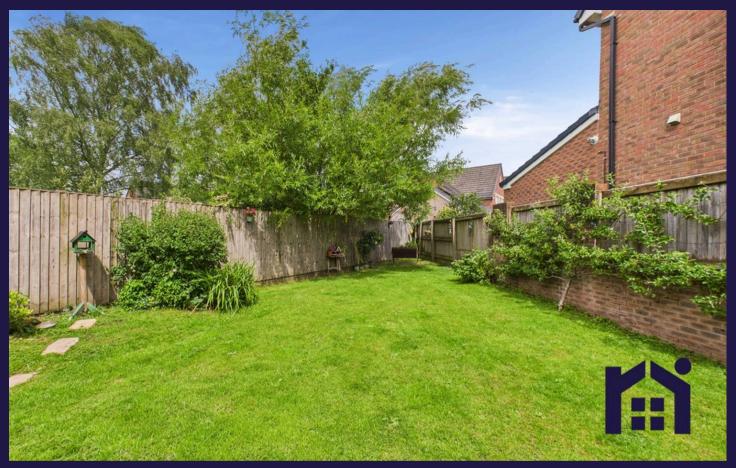

Step outside into the very private north west facing garden which catches the sun into the evening, with lawn, espalier apple tree, two seating areas and side garden which leads to the garage.

Back inside, stairs lead to the first floor landing with bedroom one being a large double benefiting from en suite comprising wash hand basin, we and mixer shower in cubicle. Bedroom two is a second double with bedroom three a comfortable single to the rear. The family bathroom comprises bath with shower attachment, we and wash hand basin.