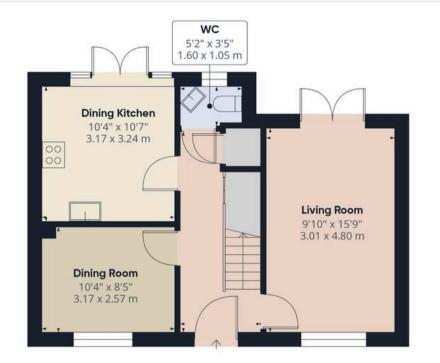

The Pippins is a delightful detached property on a larger than average plot with very private rear garden, three bedrooms and 1050 square feet on offer.

Set back behind mature beech hedging a pathway leads through the garden to the main entrance. Step into the welcoming hallway with cloakroom off comprising wc and wash hand basin. To the right, the living room runs the full depth of the property with patio doors opening to the garden. To the left is the separate dining room with the dining kitchen to the rear comprising a range of wall and base units with gas hob, electric oven and grill, dishwasher, Ideal Logic central heating boiler and space, power and plumbing for additional appliances.

1050 ft<sup>2</sup> 97.5 m<sup>2</sup>

(1) Excluding balconies and terraces

Calculations reference the RICS IPMS 3C standard. Measurements are approximate and not to scale. This floor plan is intended for illustration only.