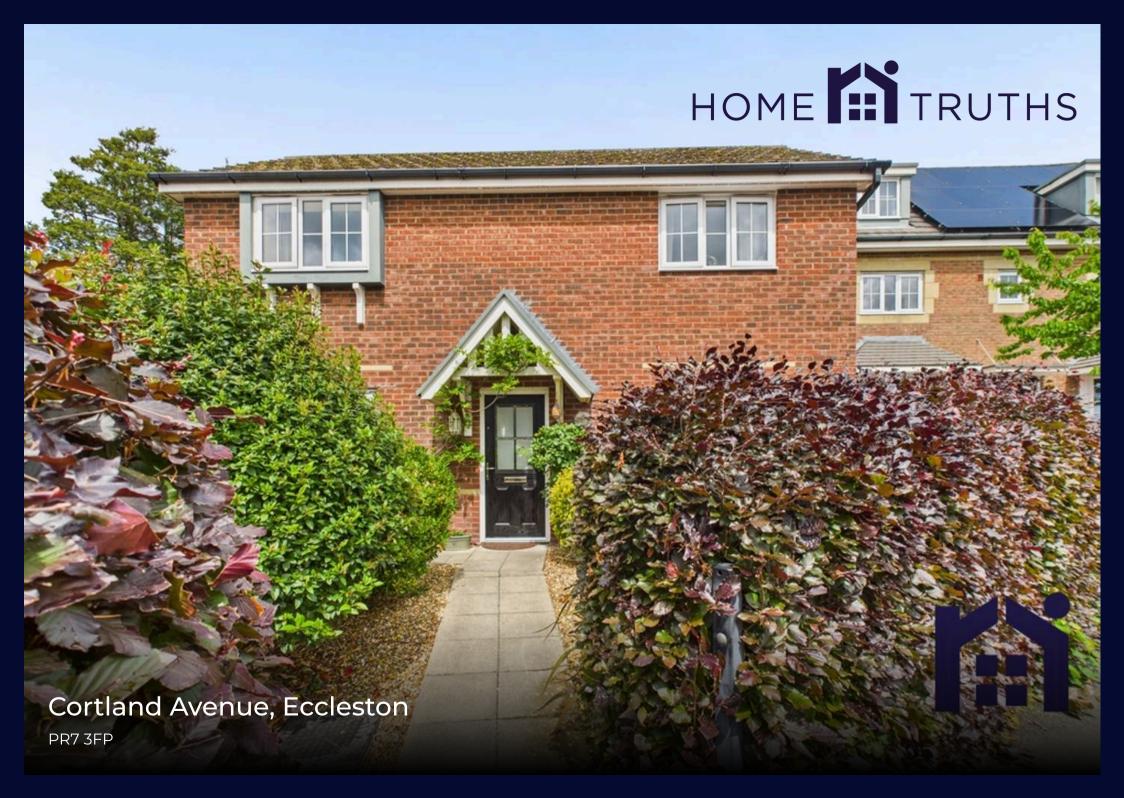

The Pippins is a delightful detached property on a larger than average plot with very private rear garden, three bedrooms and 1050 square feet on offer.

Set back behind mature beech hedging a pathway leads through the garden to the main entrance. Step into the welcoming hallway with cloakroom off comprising wc and wash hand basin. To the right, the living room runs the full depth of the property with patio doors opening to the garden. To the left is the separate dining room with the dining kitchen to the rear comprising a range of wall and base units with gas hob, electric oven and grill, dishwasher, Ideal Logic central heating boiler and space, power and plumbing for additional appliances.

- Lovely detached property
- Three bedrooms
- Spacious private rear garden
- Garage and parking
- Close to village amenities
- Virtual tour

Eccleston Branch 265 The Green, Eccleston, PR7 5TF 01257 451673