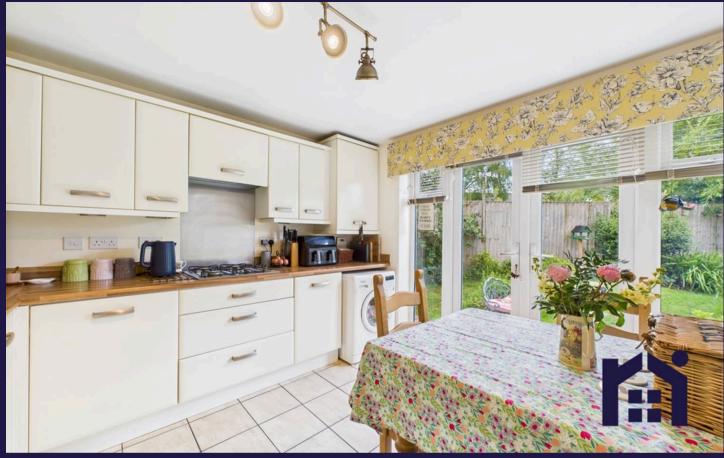

The Pippins is a delightful detached property on a larger than average plot with very private rear garden, three bedrooms and 1050 square feet on offer.

Set back behind mature beech hedging a pathway leads through the garden to the main entrance. Step into the welcoming hallway with cloakroom off comprising wc and wash hand basin. To the right, the living room runs the full depth of the property with patio doors opening to the garden. To the left is the separate dining room with the dining kitchen to the rear comprising a range of wall and base units with gas hob, electric oven and grill, dishwasher, Ideal Logic central heating boiler and space, power and plumbing for additional appliances.