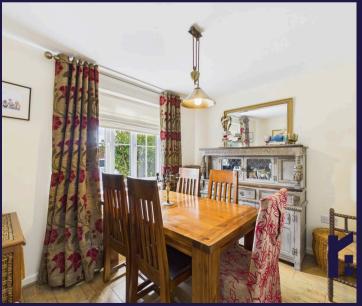

The Pippins is a delightful detached property on a larger than average plot with very private rear garden, three bedrooms and 1050 square feet on offer.

Set back behind mature beech hedging a pathway leads through the garden to the main entrance. Step into the welcoming hallway with cloakroom off comprising wc and wash hand basin. To the right, the living room runs the full depth of the property with patio doors opening to the garden. To the left is the separate dining room with the dining kitchen to the rear comprising a range of wall and base units with gas hob, electric oven and grill, dishwasher, Ideal Logic central heating boiler and space, power and plumbing for additional appliances.