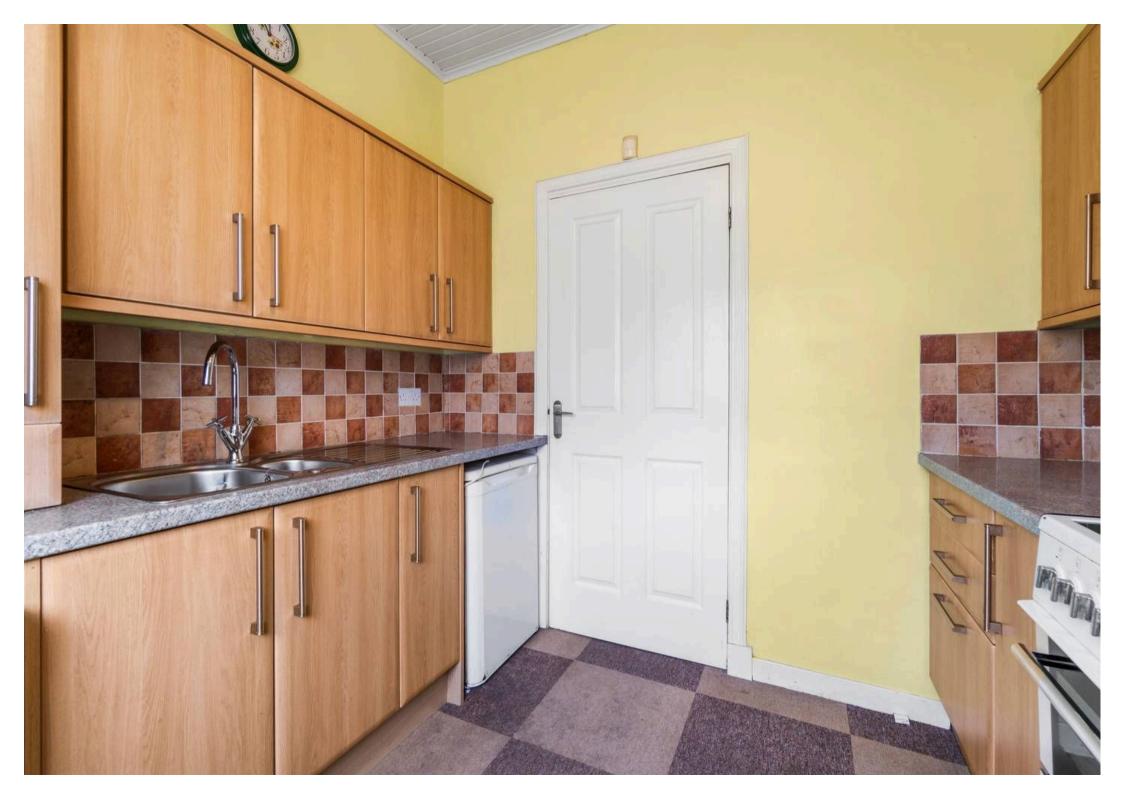

Tenure: Freehold

EPC Energy Efficiency Rating: C

EPC Environmental Impact Rating: C

- Spacious Lounge Located on the Upper Floor, Providing a Comfortable Area for Relaxation.
- Bright Conservatory Offering Additional Living Space with Views of the Garden.
- Split Over One and a Half Levels
- Modern Kitchen
- Three Double Bedrooms
- Modern Shower Room Stylishly Finished with Modern Tiling
- Double Glazed & Gas Central Heating
- Driveway to Rear
- Schools Within Walking Distance to Annick Primary and Lawthorn Primary Schools.
- Set on a Generous Plot, Offering Ample Space for Family Living