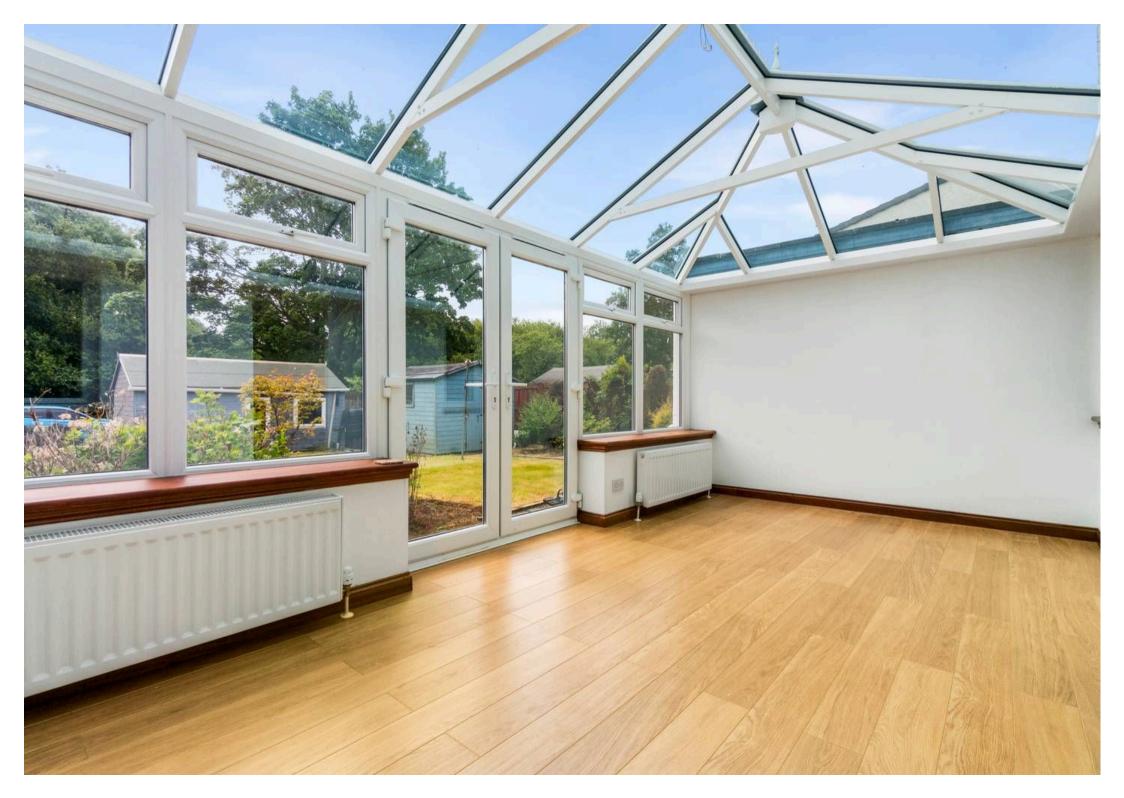

Tenure: Freehold

EPC Energy Efficiency Rating: C

EPC Environmental Impact Rating: C

- Spacious Lounge Located on the Upper Floor, Providing a Comfortable Area for Relaxation.
- Bright Conservatory Offering Additional Living Space with Views of the Garden.
- Split Over One and a Half Levels
- Modern Kitchen
- Three Double Bedrooms
- Modern Shower Room Stylishly Finished with Modern Tiling
- Double Glazed & Gas Central Heating
- Driveway to Rear
- Schools Within Walking Distance to Annick Primary and Lawthorn Primary Schools.
- Set on a Generous Plot, Offering Ample Space for Family Living