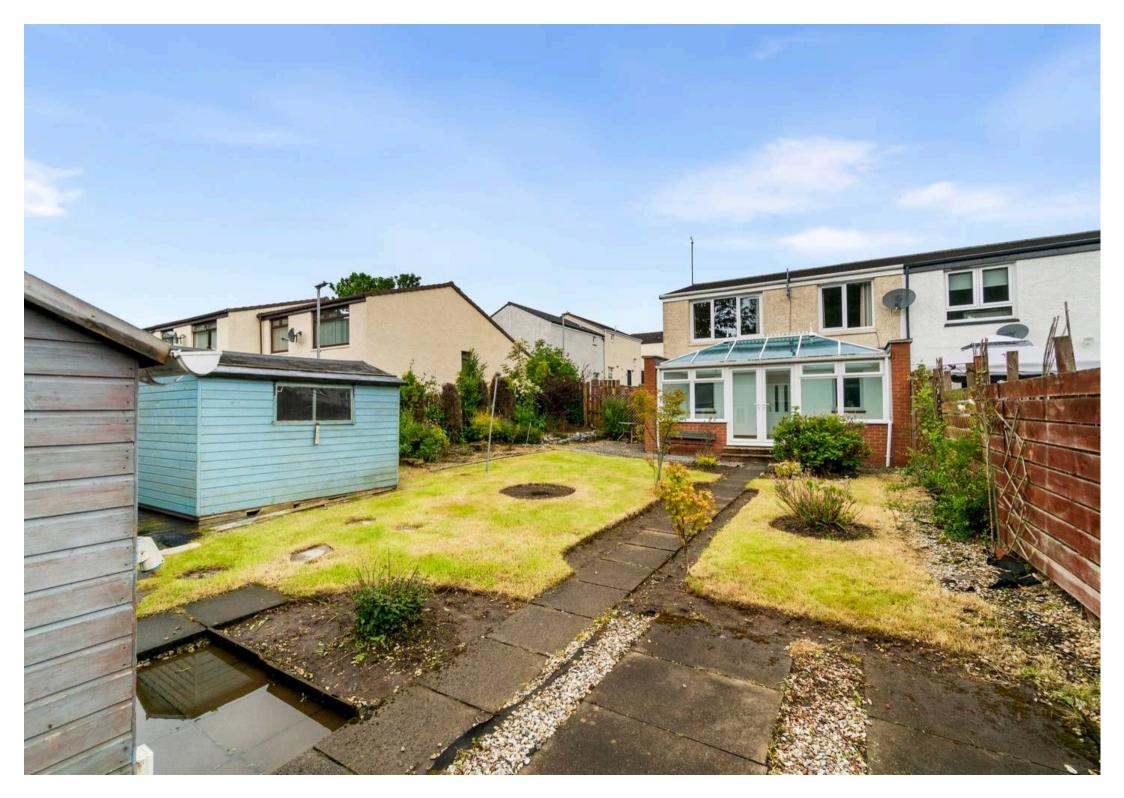

Tenure: Freehold

EPC Energy Efficiency Rating: C

EPC Environmental Impact Rating: C

- Spacious Lounge Located on the Upper Floor, Providing a Comfortable Area for Relaxation.
- Bright Conservatory Offering Additional Living Space with Views of the Garden.
- Split Over One and a Half Levels
- Modern Kitchen
- Three Double Bedrooms
- Modern Shower Room Stylishly Finished with Modern Tiling
- Double Glazed & Gas Central Heating
- Driveway to Rear
- Schools Within Walking Distance to Annick Primary and Lawthorn Primary Schools.
- Set on a Generous Plot, Offering Ample Space for Family Living