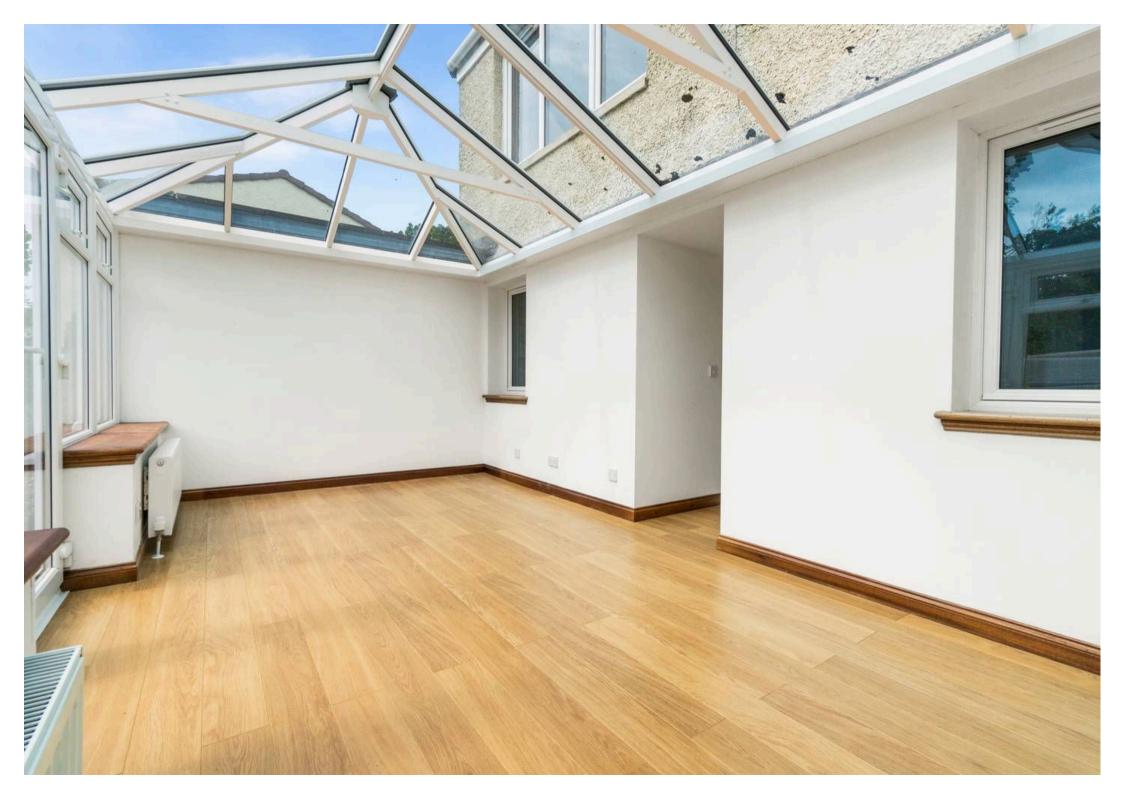

Tenure: Freehold

EPC Energy Efficiency Rating: C

EPC Environmental Impact Rating: C

- Spacious Lounge Located on the Upper Floor, Providing a Comfortable Area for Relaxation.
- Bright Conservatory Offering Additional Living Space with Views of the Garden.
- Split Over One and a Half Levels
- Modern Kitchen
- Three Double Bedrooms
- Modern Shower Room Stylishly Finished with Modern Tiling
- Double Glazed & Gas Central Heating
- Driveway to Rear
- Schools Within Walking Distance to Annick Primary and Lawthorn Primary Schools.
- Set on a Generous Plot, Offering Ample Space for Family Living