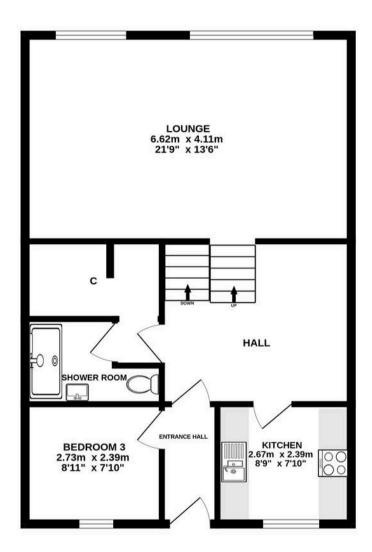

Tenure: Freehold

EPC Energy Efficiency Rating: C

EPC Environmental Impact Rating: C

- Spacious Lounge Located on the Upper Floor, Providing a Comfortable Area for Relaxation.
- Bright Conservatory Offering Additional Living Space with Views of the Garden.
- Split Over One and a Half Levels
- Modern Kitchen
- Three Double Bedrooms
- Modern Shower Room Stylishly Finished with Modern Tiling
- Double Glazed & Gas Central Heating
- Driveway to Rear
- Schools Within Walking Distance to Annick Primary and Lawthorn Primary Schools.
- Set on a Generous Plot, Offering Ample Space for Family Living

## LOWER GROUND

## ALL MEASUREMENTS TAKEN AT WIDEST POINT.