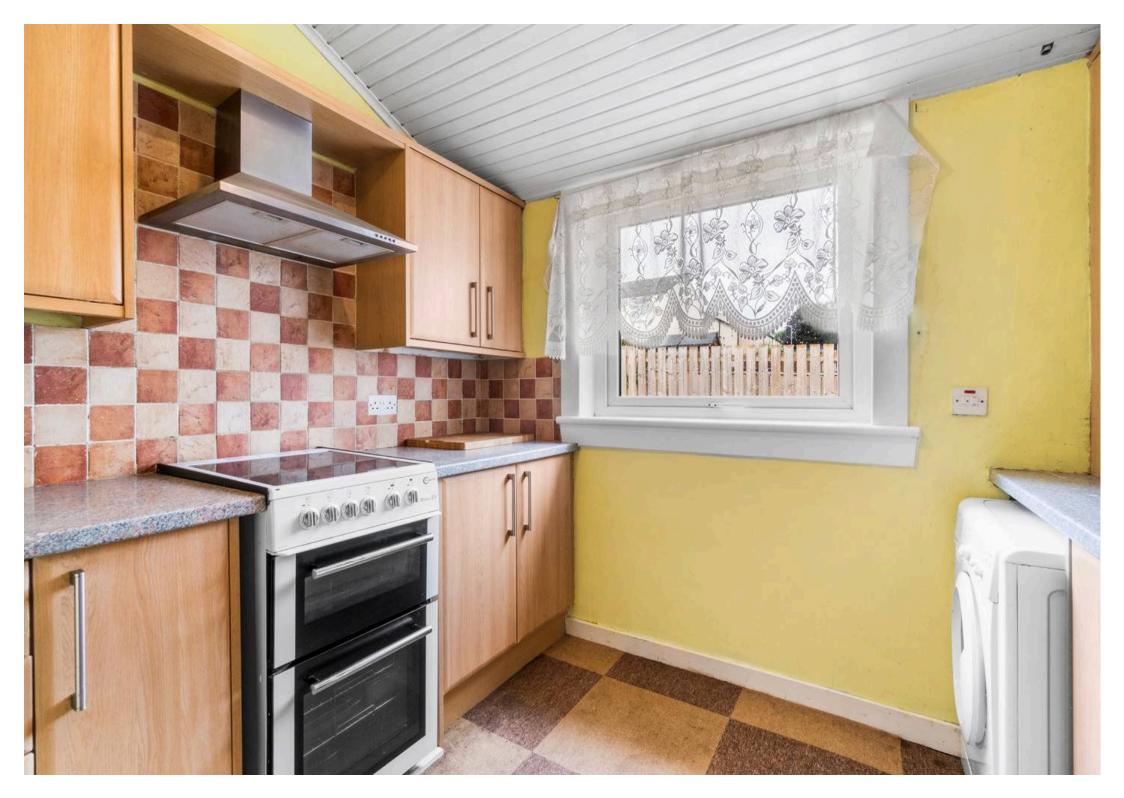

Tenure: Freehold

EPC Energy Efficiency Rating: C

EPC Environmental Impact Rating: C

- Spacious Lounge Located on the Upper Floor, Providing a Comfortable Area for Relaxation.
- Bright Conservatory Offering Additional Living Space with Views of the Garden.
- Split Over One and a Half Levels
- Modern Kitchen
- Three Double Bedrooms
- Modern Shower Room Stylishly Finished with Modern Tiling
- Double Glazed & Gas Central Heating
- Driveway to Rear
- Schools Within Walking Distance to Annick Primary and Lawthorn Primary Schools.
- Set on a Generous Plot, Offering Ample Space for Family Living