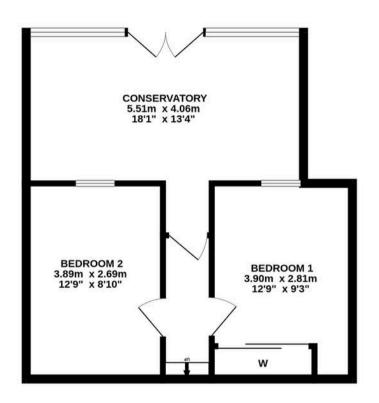

Tenure: Freehold

EPC Energy Efficiency Rating: C

EPC Environmental Impact Rating: C

- Spacious Lounge Located on the Upper Floor, Providing a Comfortable Area for Relaxation.
- Bright Conservatory Offering Additional Living Space with Views of the Garden.
- Split Over One and a Half Levels
- Modern Kitchen
- Three Double Bedrooms
- Modern Shower Room Stylishly Finished with Modern Tiling
- Double Glazed & Gas Central Heating
- Driveway to Rear
- Schools Within Walking Distance to Annick Primary and Lawthorn Primary Schools.
- Set on a Generous Plot, Offering Ample Space for Family Living

## ALL MEASUREMENTS TAKEN AT WIDEST POINT.