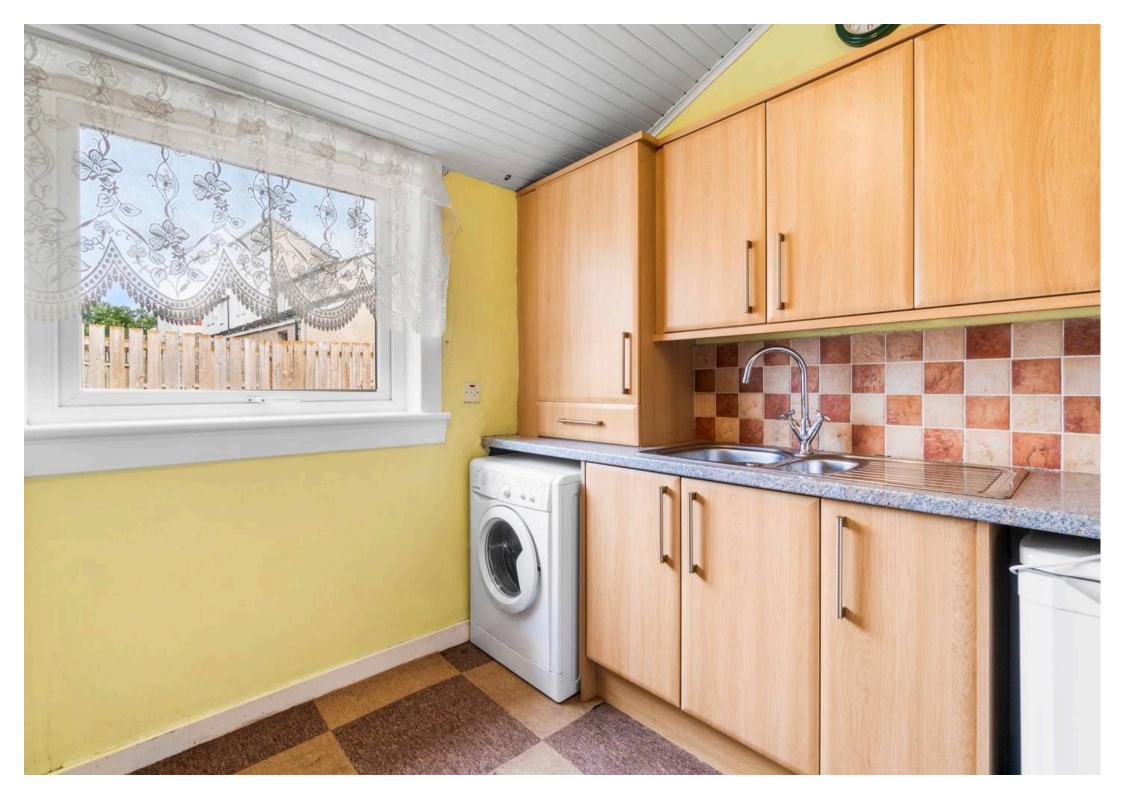

Tenure: Freehold

EPC Energy Efficiency Rating: C

EPC Environmental Impact Rating: C

- Spacious Lounge Located on the Upper Floor, Providing a Comfortable Area for Relaxation.
- Bright Conservatory Offering Additional Living Space with Views of the Garden.
- Split Over One and a Half Levels
- Modern Kitchen
- Three Double Bedrooms
- Modern Shower Room Stylishly Finished with Modern Tiling
- Double Glazed & Gas Central Heating
- Driveway to Rear
- Schools Within Walking Distance to Annick Primary and Lawthorn Primary Schools.
- Set on a Generous Plot, Offering Ample Space for Family Living