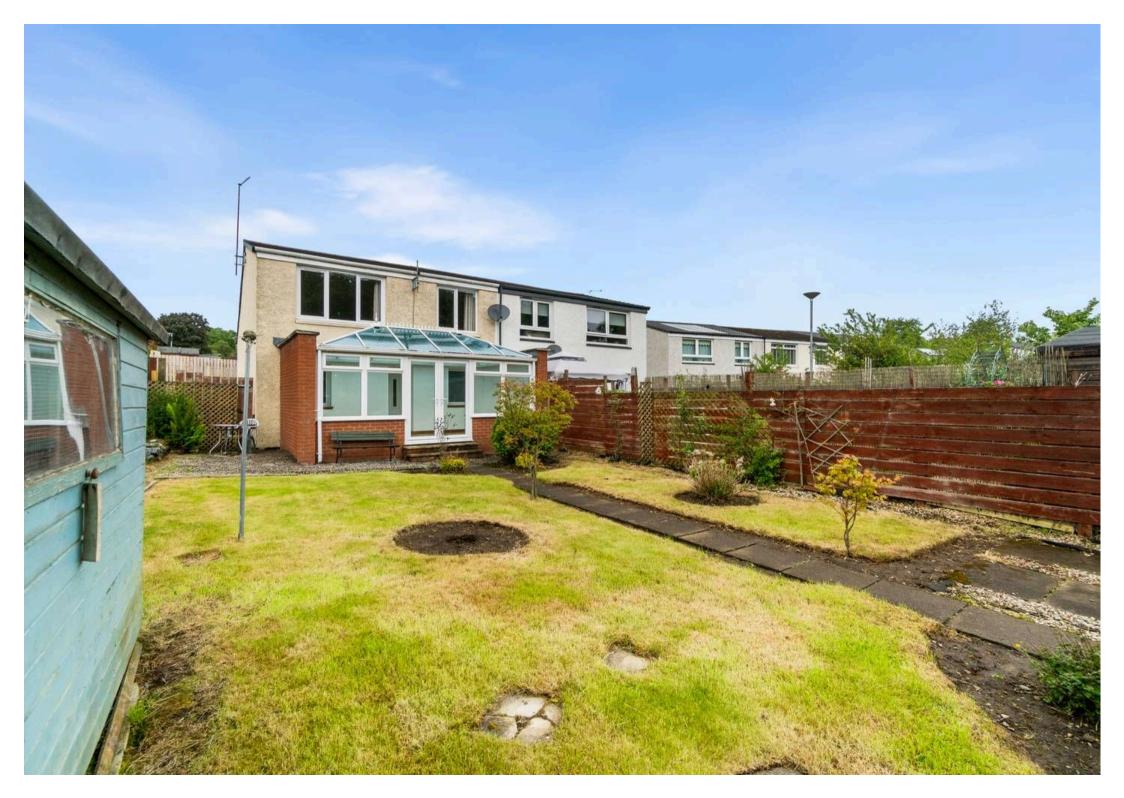

Tenure: Freehold

EPC Energy Efficiency Rating: C

EPC Environmental Impact Rating: C

- Spacious Lounge Located on the Upper Floor, Providing a Comfortable Area for Relaxation.
- Bright Conservatory Offering Additional Living Space with Views of the Garden.
- Split Over One and a Half Levels
- Modern Kitchen
- Three Double Bedrooms
- Modern Shower Room Stylishly Finished with Modern Tiling
- Double Glazed & Gas Central Heating
- Driveway to Rear
- Schools Within Walking Distance to Annick Primary and Lawthorn Primary Schools.
- Set on a Generous Plot, Offering Ample Space for Family Living