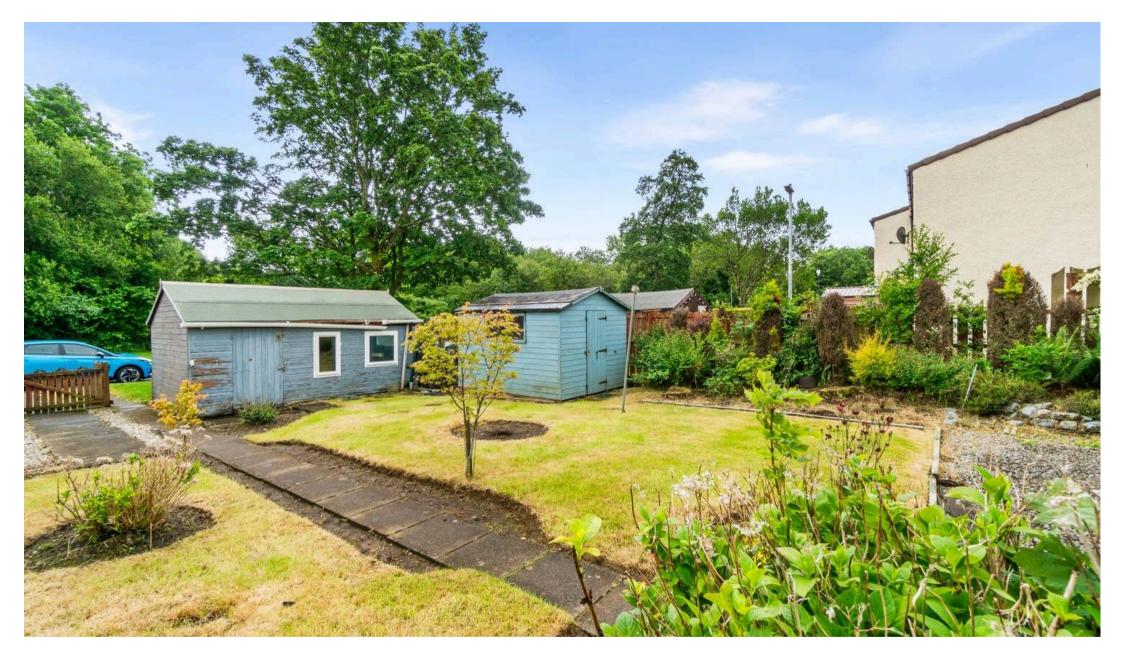

Tenure: Freehold

EPC Energy Efficiency Rating: C

EPC Environmental Impact Rating: C

- Spacious Lounge Located on the Upper Floor, Providing a Comfortable Area for Relaxation.
- Bright Conservatory Offering Additional Living Space with Views of the Garden.
- Split Over One and a Half Levels
- Modern Kitchen
- Three Double Bedrooms
- Modern Shower Room Stylishly Finished with Modern Tiling
- Double Glazed & Gas Central Heating
- Driveway to Rear
- Schools Within Walking Distance to Annick Primary and Lawthorn Primary Schools.
- Set on a Generous Plot, Offering Ample Space for Family Living