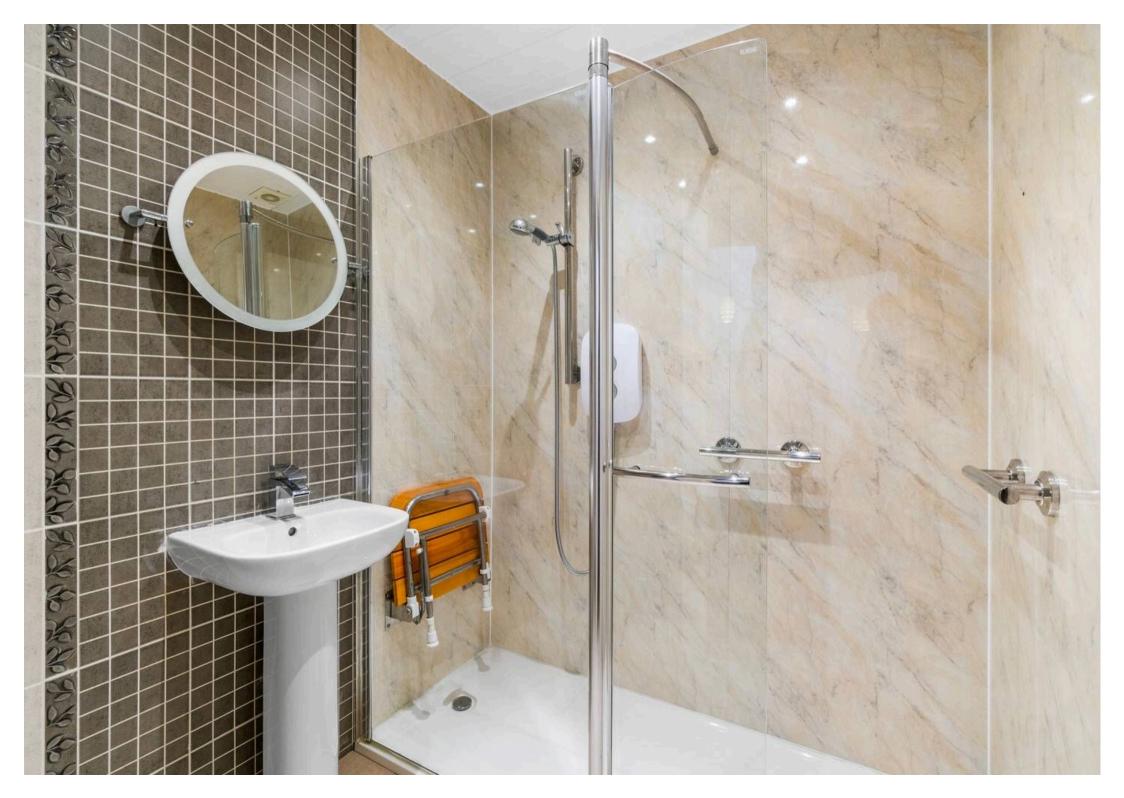

Tenure: Freehold

EPC Energy Efficiency Rating: C

EPC Environmental Impact Rating: C

- Spacious Lounge Located on the Upper Floor, Providing a Comfortable Area for Relaxation.
- Bright Conservatory Offering Additional Living Space with Views of the Garden.
- Split Over One and a Half Levels
- Modern Kitchen
- Three Double Bedrooms
- Modern Shower Room Stylishly Finished with Modern Tiling
- Double Glazed & Gas Central Heating
- Driveway to Rear
- Schools Within Walking Distance to Annick Primary and Lawthorn Primary Schools.
- Set on a Generous Plot, Offering Ample Space for Family Living