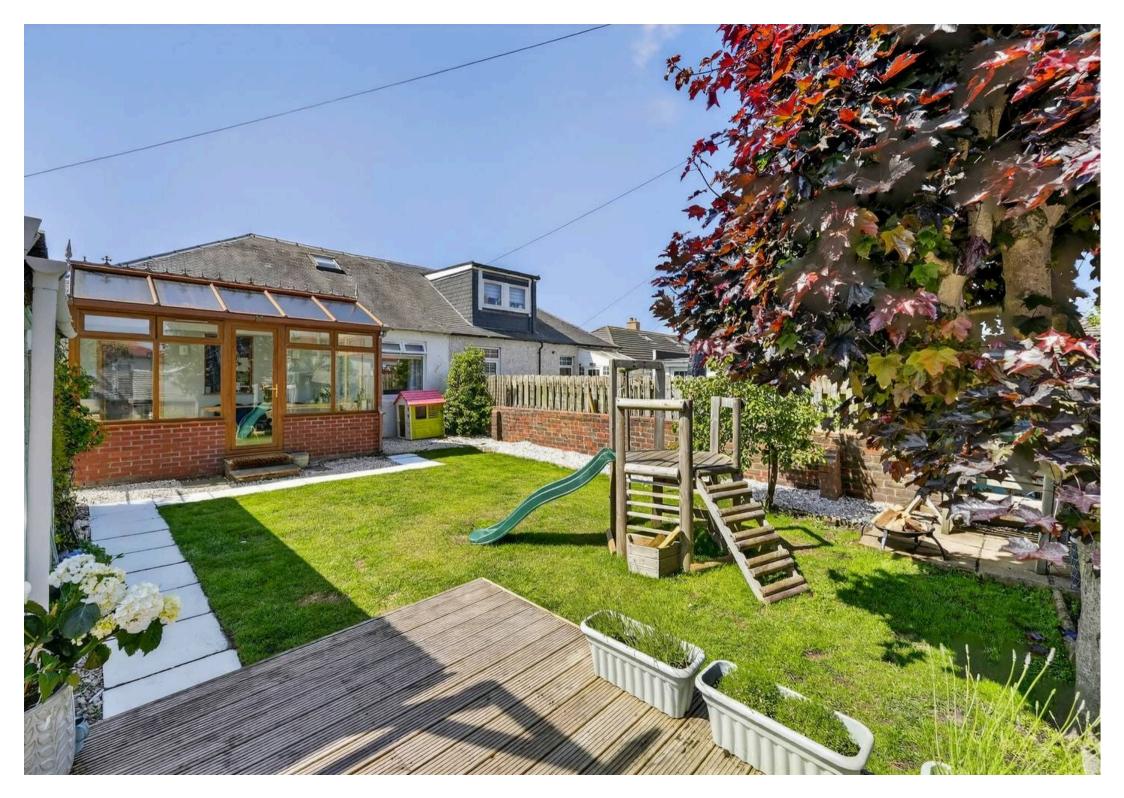

## 11 Crawford Avenue

Prestwick, KA9 2BN

A modern 3-bed semi-detached bungalow in sought-after Prestwick. Features spacious baywindow lounge, conservatory, stylish kitchen/bathroom, large private rear garden, driveway, and garage.

- Recently Modernised to a High Standard Throughout
- Bright and Spacious Lounge Featuring a Charming Bay Window
- Two Comfortable Ground Floor Bedrooms Plus a Versatile First-Floor Bedroom
- Stylish, Modern Family Bathroom
- Contemporary Fitted Kitchen with Sleek Finishes
- Generous Conservatory/Dining Area, Perfect for Entertaining
- Expansive Rear Garden Offering Privacy and Outdoor Enjoyment
- Extensive Driveway Leading to a Detached Garage
- Excellent Access to Local Shops, Schools, and Transport Links
- Located in a Highly Desirable and Peaceful Residential Neighbourhood