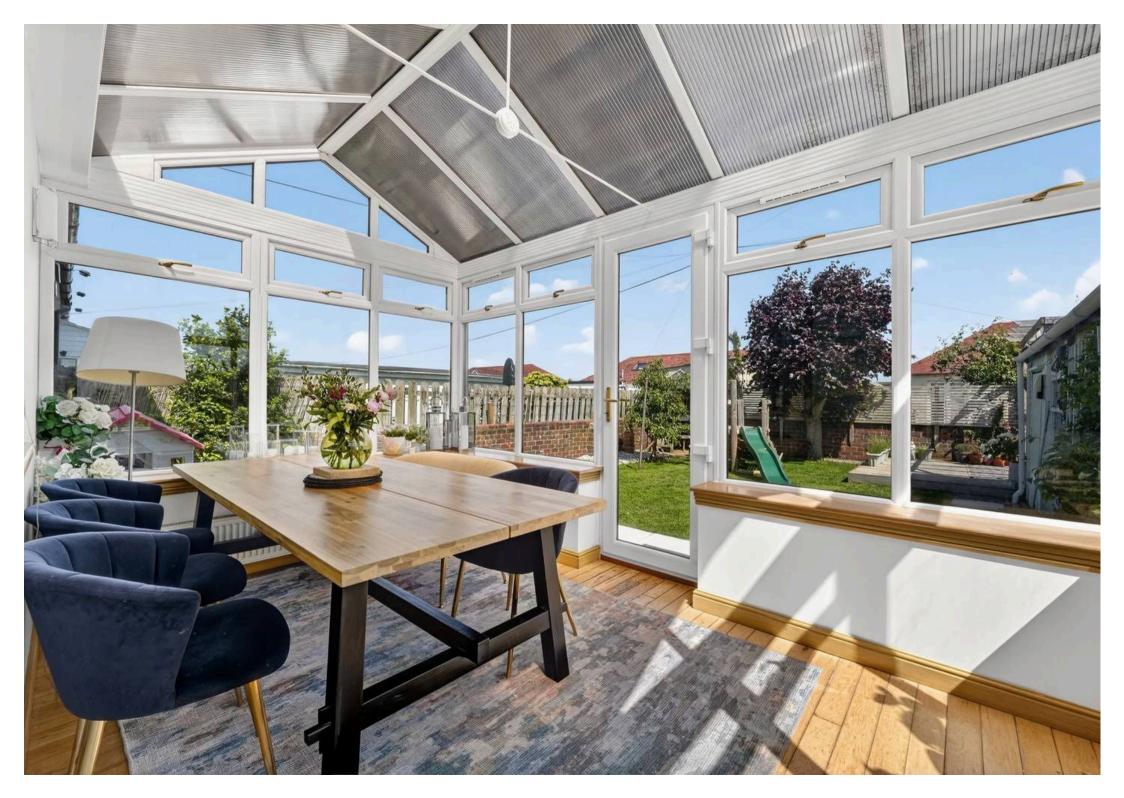

- Recently Modernised to a High Standard Throughout
- Bright and Spacious Lounge Featuring a Charming Bay Window
- Two Comfortable Ground Floor Bedrooms Plus a Versatile First-Floor Bedroom
- Stylish, Modern Family Bathroom
- Contemporary Fitted Kitchen with Sleek Finishes
- Generous Conservatory/Dining Area, Perfect for Entertaining
- Expansive Rear Garden Offering Privacy and Outdoor Enjoyment
- Extensive Driveway Leading to a Detached Garage
- Excellent Access to Local Shops, Schools, and Transport Links
- Located in a Highly Desirable and Peaceful Residential Neighbourhood