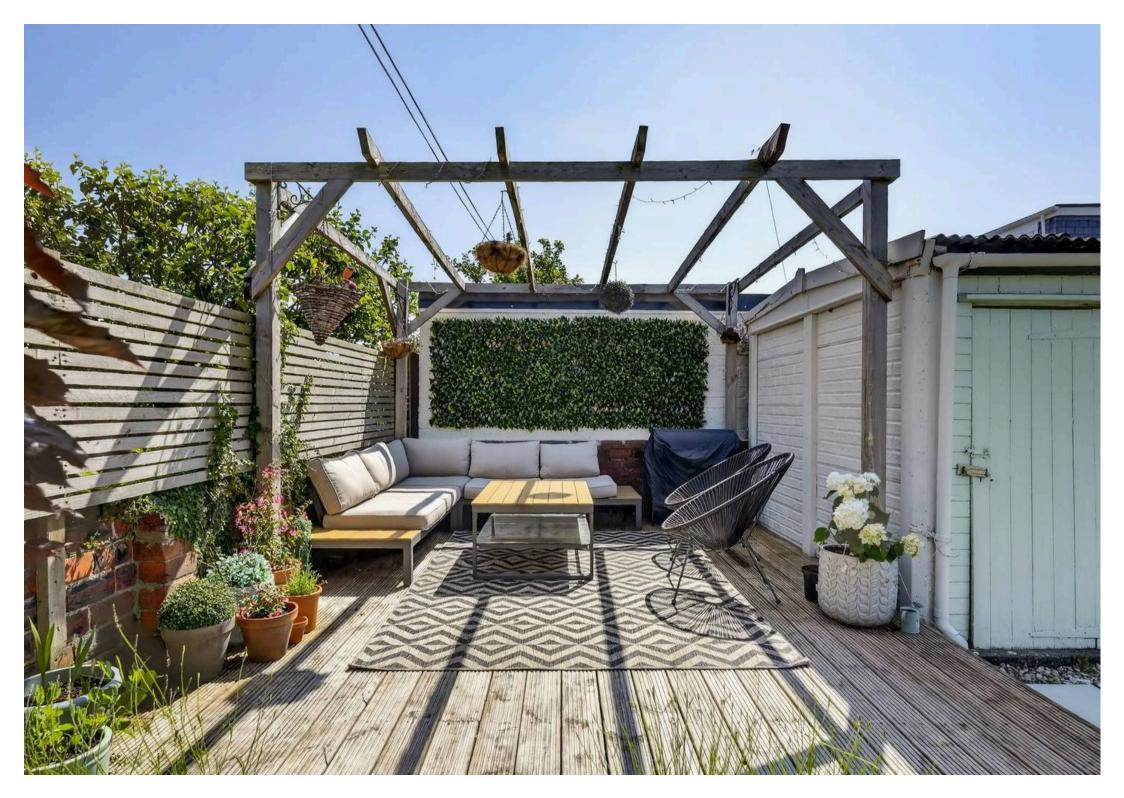

## 11 Crawford Avenue

Prestwick, KA9 2BN

A modern 3-bed semi-detached bungalow in sought-after Prestwick. Features spacious baywindow lounge, conservatory, stylish kitchen/bathroom, large private rear garden, driveway, and garage.

- Recently Modernised to a High Standard Throughout
- Bright and Spacious Lounge Featuring a Charming Bay Window
- Two Comfortable Ground Floor Bedrooms Plus a Versatile First-Floor Bedroom
- Stylish, Modern Family Bathroom
- Contemporary Fitted Kitchen with Sleek Finishes
- Generous Conservatory/Dining Area, Perfect for Entertaining
- Expansive Rear Garden Offering Privacy and Outdoor Enjoyment
- Extensive Driveway Leading to a Detached Garage
- Excellent Access to Local Shops, Schools, and Transport Links
- Located in a Highly Desirable and Peaceful Residential Neighbourhood