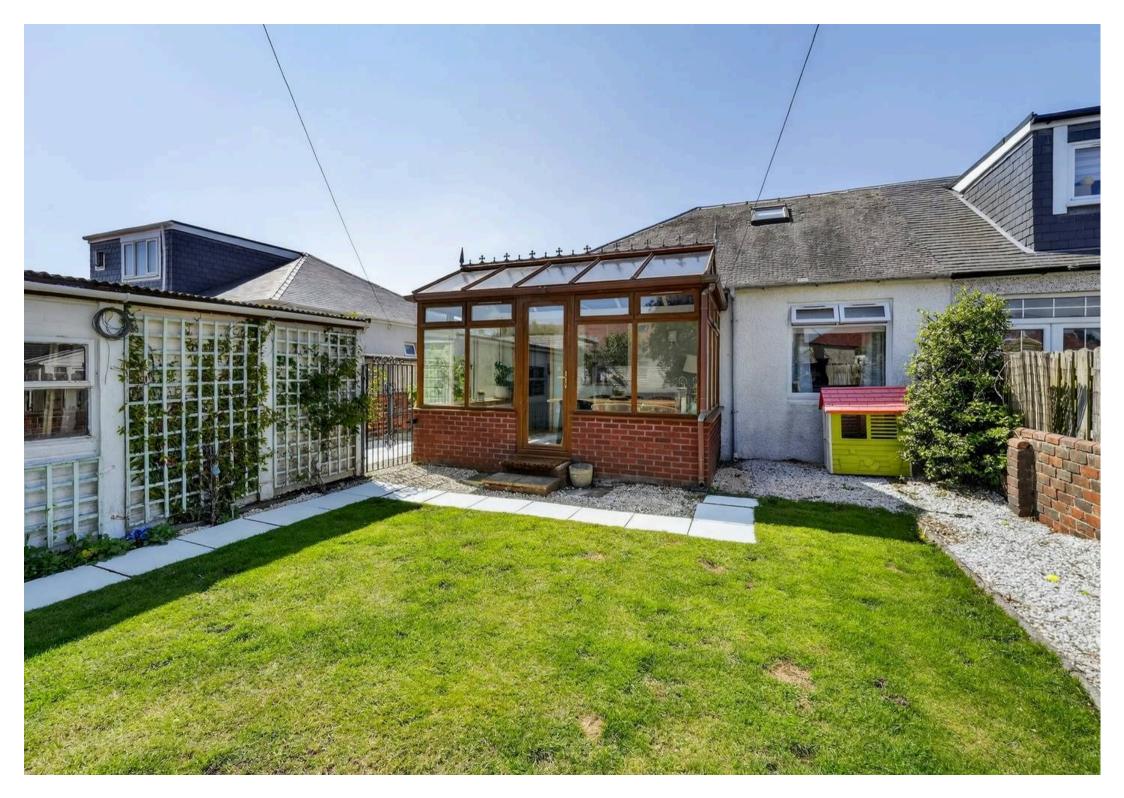

## 11 Crawford Avenue

Prestwick, KA9 2BN

A modern 3-bed semi-detached bungalow in sought-after Prestwick. Features spacious baywindow lounge, conservatory, stylish kitchen/bathroom, large private rear garden, driveway, and garage.

- Recently Modernised to a High Standard Throughout
- Bright and Spacious Lounge Featuring a Charming Bay Window
- Two Comfortable Ground Floor Bedrooms Plus a Versatile First-Floor Bedroom
- Stylish, Modern Family Bathroom
- Contemporary Fitted Kitchen with Sleek Finishes
- Generous Conservatory/Dining Area, Perfect for Entertaining
- Expansive Rear Garden Offering Privacy and Outdoor Enjoyment
- Extensive Driveway Leading to a Detached Garage
- Excellent Access to Local Shops, Schools, and Transport Links
- Located in a Highly Desirable and Peaceful Residential Neighbourhood