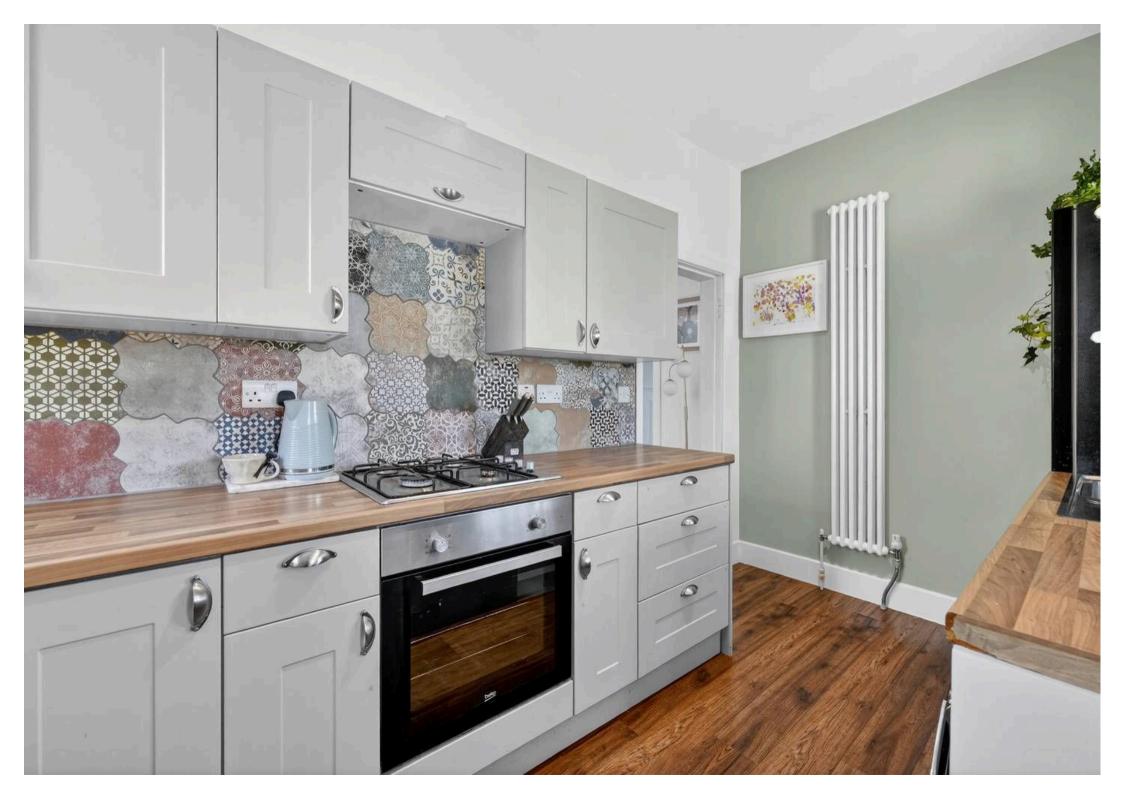

## 11 Crawford Avenue

Prestwick, KA9 2BN

A modern 3-bed semi-detached bungalow in sought-after Prestwick. Features spacious baywindow lounge, conservatory, stylish kitchen/bathroom, large private rear garden, driveway, and garage.

- Recently Modernised to a High Standard Throughout
- Bright and Spacious Lounge Featuring a Charming Bay Window
- Two Comfortable Ground Floor Bedrooms Plus a Versatile First-Floor Bedroom
- Stylish, Modern Family Bathroom
- Contemporary Fitted Kitchen with Sleek Finishes
- Generous Conservatory/Dining Area, Perfect for Entertaining
- Expansive Rear Garden Offering Privacy and Outdoor Enjoyment
- Extensive Driveway Leading to a Detached Garage
- Excellent Access to Local Shops, Schools, and Transport Links
- Located in a Highly Desirable and Peaceful Residential Neighbourhood