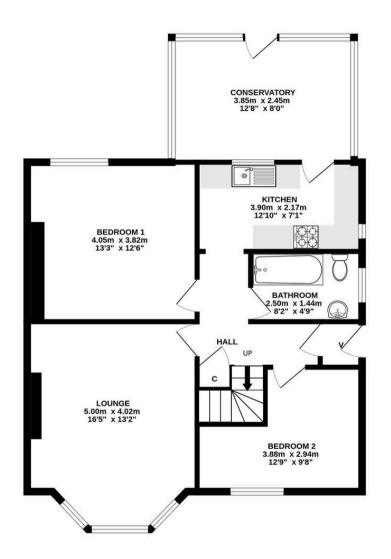

ought-after Prestwick. Features spacious baywindow lounge, conservatory, stylish kitchen/bathroom, large private rear garden, driveway, and garage.

- Recently Modernised to a High Standard Throughout
- Bright and Spacious Lounge Featuring a Charming Bay Window
- Two Comfortable Ground Floor Bedrooms Plus a Versatile First-Floor Bedroom
- Stylish, Modern Family Bathroom
- Contemporary Fitted Kitchen with Sleek Finishes
- Generous Conservatory/Dining Area, Perfect for Entertaining
- Expansive Rear Garden Offering Privacy and Outdoor Enjoyment
- Extensive Driveway Leading to a Detached Garage
- Excellent Access to Local Shops, Schools, and Transport Links
- Located in a Highly Desirable and Peaceful Residential Neighbourhood











































GROUND FLOOR 1ST FLOOR





## ALL SIZES TAKEN AT WIDEST POINTS



## Donald Ross Residential Ayr

Donald Ross, 1 Beresford Terrace - KA7 2ER

01292 288222 • office@donaldross.co.uk • www.donaldross.co.uk

While every effort has been made to ensure accuracy, buyers should independently verify all details and review the Home Report before submitting an offer. No warranty or representation is given regarding the property, and neither the agent nor the seller accepts responsibility for any inaccuracies. Buyers must satisfy themselves on all legal aspects.