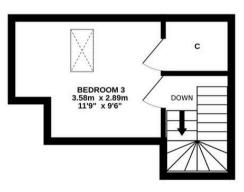

ght-after Prestwick. Features spacious baywindow lounge, conservatory, stylish kitchen/bathroom, large private rear garden, driveway, and garage.

- Recently Modernised to a High Standard Throughout
- Bright and Spacious Lounge Featuring a Charming Bay Window
- Two Comfortable Ground Floor Bedrooms Plus a Versatile First-Floor Bedroom
- Stylish, Modern Family Bathroom
- Contemporary Fitted Kitchen with Sleek Finishes
- Generous Conservatory/Dining Area, Perfect for Entertaining
- Expansive Rear Garden Offering Privacy and Outdoor Enjoyment
- Extensive Driveway Leading to a Detached Garage
- Excellent Access to Local Shops, Schools, and Transport Links
- Located in a Highly Desirable and Peaceful Residential Neighbourhood











































GROUND FLOOR 1ST FLOOR





## ALL SIZES TAKEN AT WIDEST POINTS



## Donald Ross Residential Ayr

Donald Ross, 1 Beresford Terrace - KA7 2ER

01292 288222 • office@donaldross.co.uk • www.donaldross.co.uk

While every effort has been made to ensure accuracy, buyers should independently verify all details and review the Home Report before submitting an offer. No warranty or representation is given regarding the property, and neither the agent nor the seller accepts responsibility for any inaccuracies. Buyers must satisfy themselves on all legal aspects.