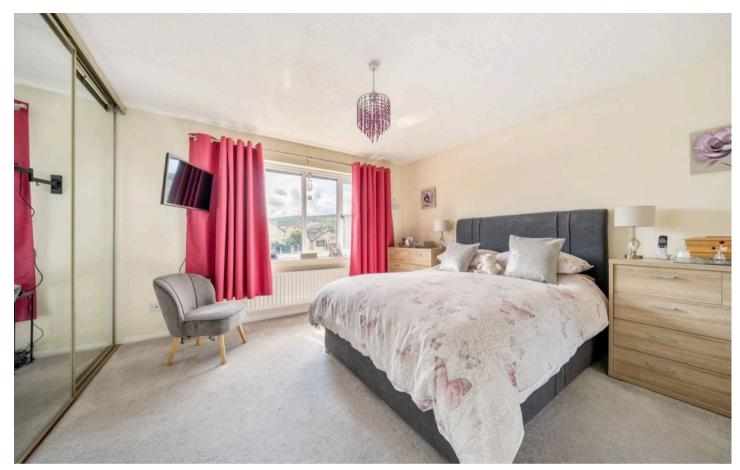

The integral garage is equipped with power and lighting and includes a rear access door into the garden. A cloakroom off the main hallway completes the ground floor accommodation.

Upstairs, the home continues to impress with four generously sized bedrooms. The principal bedroom benefits from a wall of fitted wardrobes and a contemporary ensuite shower room, complete with a large walk-in shower, WC, and a modern vanity unit with wash basin.The remaining bedrooms are all well-proportioned, offering flexibility for family members or guests. The family bathroom features a bath with shower over, WC, wash basin, and an airing cupboard for useful additional storage.