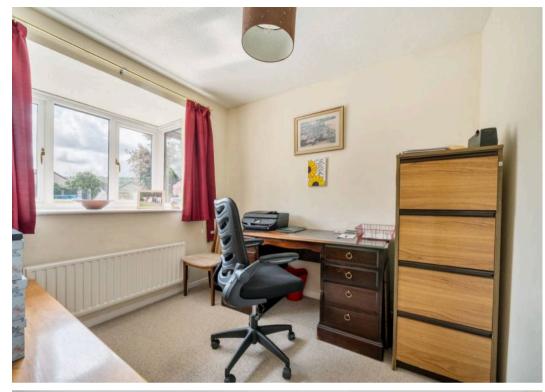

The integral garage is equipped with power and lighting and includes a rear access door into the garden. A cloakroom off the main hallway completes the ground floor accommodation.

Upstairs, the home continues to impress with four generously sized bedrooms. The principal bedroom benefits from a wall of fitted wardrobes and a contemporary ensuite shower room, complete with a large walk-in shower, WC, and a modern vanity unit with wash basin.The remaining bedrooms are all well-proportioned, offering flexibility for family members or guests. The family bathroom features a bath with shower over, WC, wash basin, and an airing cupboard for useful additional storage.