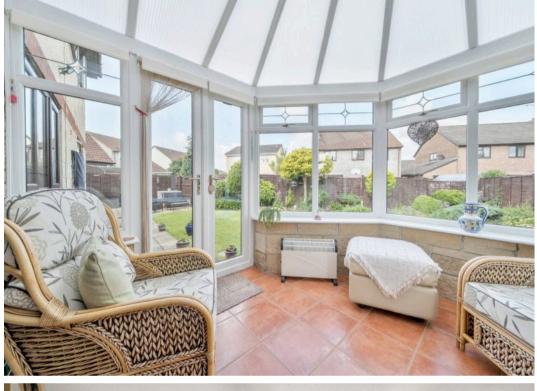

The living room opens into a versatile conservatory, creating a lovely space to enjoy the garden outlook all year round. Double doors from the living room also lead into a well-proportioned dining room, which can alternatively be accessed from the hallway, allowing for a smooth and practical layout that works well for both day-to-day living and entertaining guests.