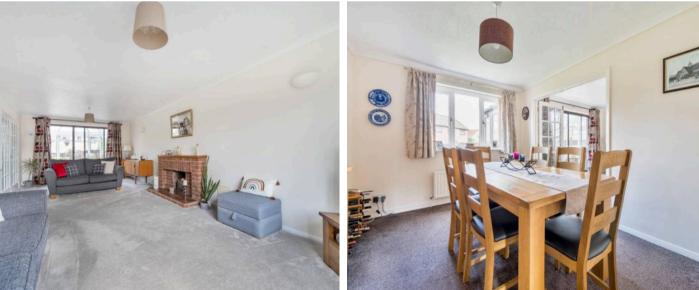

## Langford, Bristol

Set behind an attractive and well-kept frontage, this beautifully presented four-bedroom home offers spacious and versatile living, ideal for families or those who love to entertain. Upon entering, the front door opens into a bright and welcoming hallway, stylishly finished with hardwood flooring. To the right, a generous dual-aspect living room is flooded with natural light, thanks to large windows and sliding patio doors. A charming open fireplace provides a cosy focal point, perfect for relaxing evenings in.

The living room opens into a versatile conservatory, creating a lovely space to enjoy the garden outlook all year round. Double doors from the living room also lead into a well-proportioned dining room, which can alternatively be accessed from the hallway, allowing for a smooth and practical layout that works well for both day-to-day living and entertaining guests.