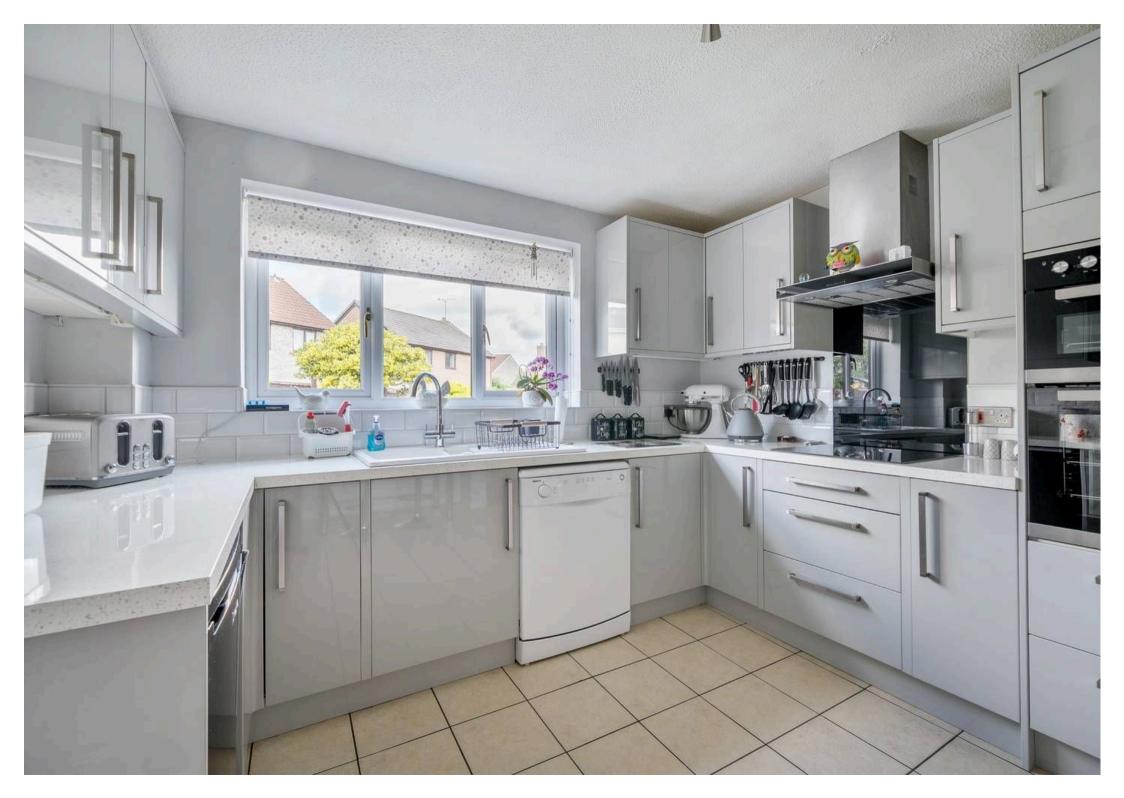

The contemporary kitchen is fitted with sleek grey high-gloss units, offering ample storage and worktop space. A double oven, hob, and provisions for a dishwasher, fridge, and freezer make it a functional and stylish heart of the home. A door from the kitchen leads through to a handy utility room with matching units and space for a washing machine, along with internal access to the garage.