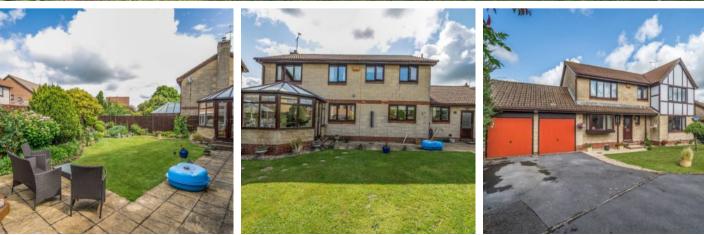

## 24 Birch Drive

Langford, Bristol

A beautifully presented four-bedroom home offering spacious and light-filled living areas, a contemporary kitchen, well established rear garden, and off-road parking. Perfectly suited for modern family living and entertaining. Council Tax band: F

Tenure: Freehold

EPC Energy Efficiency Rating: C

All Mains Services

- Approx. 1816 sq. ft. accommodation and garaging
- Situated in a quiet cul-de-sac
- Modern kitchen and separate dining room
- Spacious double aspect lounge
- Conservatory and study
- Double garage and off street parking
- 4/5 Bedrooms & 2 Bathrooms (1 En-Suite)
- In Catchment For Popular Primary School And Well Regarded Churchill Community And Sixth Form
- Easy access to Bristol Airport, M5 and mainline railway services (London from 112 mins)

## Langford, Bristol

Set behind an attractive and well-kept frontage, this beautifully presented four-bedroom home offers spacious and versatile living, ideal for families or those who love to entertain. Upon entering, the front door opens into a bright and welcoming hallway, stylishly finished with hardwood flooring. To the right, a generous dual-aspect living room is flooded with natural light, thanks to large windows and sliding patio doors. A charming open fireplace provides a cosy focal point, perfect for relaxing evenings in.

### Outside

The rear garden provides a tranquil outdoor haven. Thoughtfully landscaped, it features mature planting, a spacious paved patio, ideal for al fresco dining, a small decked seating area and a pond, offering a wonderful setting for relaxation and entertaining alike.

To the front of the property, a wellmaintained driveway offers convenient offroad parking, completing the appeal of this delightful and well-appointed home.