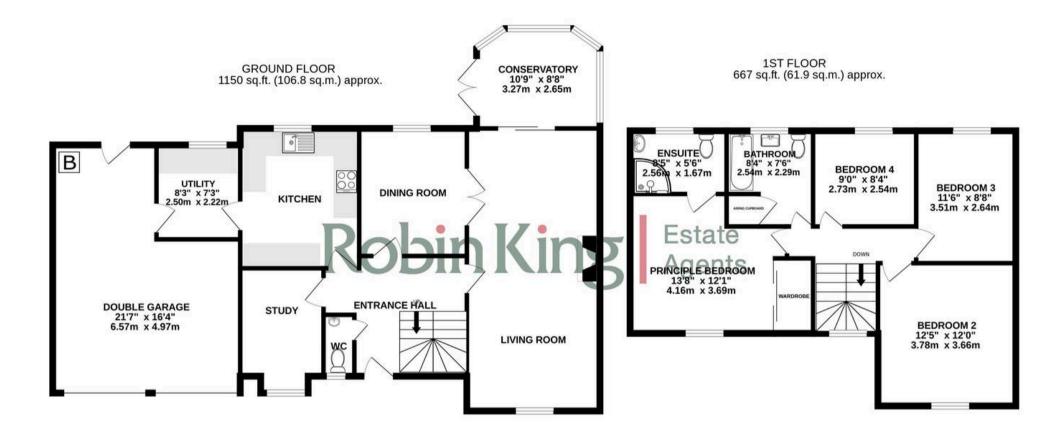

Tenure: Freehold

EPC Energy Efficiency Rating: C

All Mains Services

- Approx. 1816 sq. ft. accommodation and garaging
- Situated in a quiet cul-de-sac
- Modern kitchen and separate dining room
- Spacious double aspect lounge
- Conservatory and study
- Double garage and off street parking
- 4/5 Bedrooms & 2 Bathrooms (1 En-Suite)
- In Catchment For Popular Primary School And Well Regarded Churchill Community And Sixth Form
- Easy access to Bristol Airport, M5 and mainline railway services (London from 112 mins)

The contemporary kitchen is fitted with sleek grey high-gloss units, offering ample storage and worktop space. A double oven, hob, and provisions for a dishwasher, fridge, and freezer make it a functional and stylish heart of the home. A door from the kitchen leads through to a handy utility room with matching units and space for a washing machine, along with internal access to the garage.

The integral garage is equipped with power and lighting and includes a rear access door into the garden. A cloakroom off the main hallway completes the ground floor accommodation.

Upstairs, the home continues to impress with four generously sized bedrooms. The principal bedroom benefits from a wall of fitted wardrobes and a contemporary ensuite shower room, complete with a large walk-in shower, WC, and a modern vanity unit with wash basin.The remaining bedrooms are all well-proportioned, offering flexibility for family members or guests. The family bathroom features a bath with shower over, WC, wash basin, and an airing cupboard for useful additional storage.

#### GARAGE

Double Garage OFF STREET 2 Parking Spaces

#### TOTAL FLOOR AREA : 1816 sq.ft. (168.7 sq.m.) approx.

Whilst every attempt has been made to ensure the accuracy of the floorplan contained here, measurements of doors, windows, rooms and any other items are approximate and no responsibility is taken for any error, omission or mis-statement. This plan is for illustrative purposes only and should be used as such by any prospective purchaser. The services, systems and appliances shown have not been tested and no guarantee as to their operability or efficiency can be given. Made with Metropix @2025