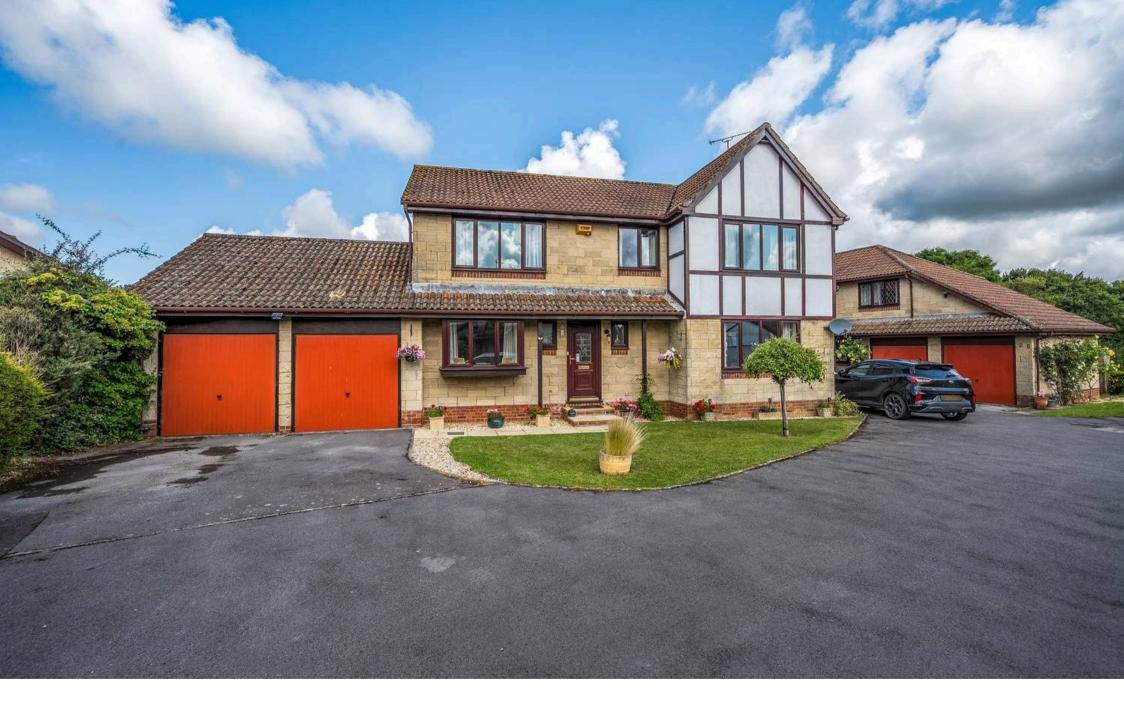

## 24 Birch Drive

Langford, Bristol

A beautifully presented four-bedroom home offering spacious and light-filled living areas, a contemporary kitchen, well established rear garden, and off-road parking. Perfectly suited for modern family living and entertaining. Council Tax band: F

Tenure: Freehold

EPC Energy Efficiency Rating: C

All Mains Services

- Approx. 1816 sq. ft. accommodation and garaging
- Situated in a quiet cul-de-sac
- Modern kitchen and separate dining room
- Spacious double aspect lounge
- Conservatory and study
- Double garage and off street parking
- 4/5 Bedrooms & 2 Bathrooms (1 En-Suite)
- In Catchment For Popular Primary School And Well Regarded Churchill Community And Sixth Form
- Easy access to Bristol Airport, M5 and mainline railway services (London from 112 mins)

To the front of the property, a wellmaintained driveway offers convenient offroad parking, completing the appeal of this delightful and well-appointed home.