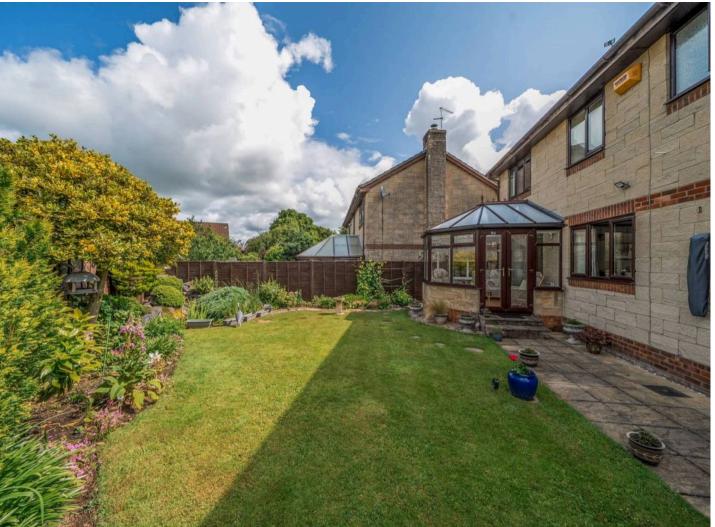

### Outside

The rear garden provides a tranquil outdoor haven. Thoughtfully landscaped, it features mature planting, a spacious paved patio, ideal for al fresco dining, a small decked seating area and a pond, offering a wonderful setting for relaxation and entertaining alike.

To the front of the property, a wellmaintained driveway offers convenient offroad parking, completing the appeal of this delightful and well-appointed home.