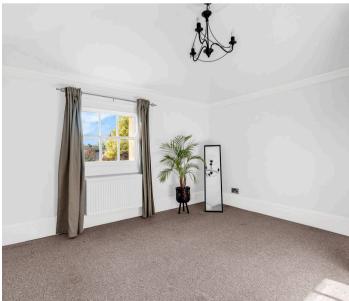

#### **Bedroom**

11' 6" x 9' 11" (3.51m x 3.01m)

With sash window, coving to ceiling, ceiling rose, radiator.