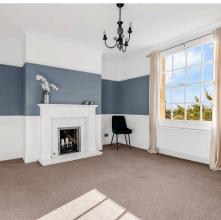

#### Living/Dining Room

14' 1" x 12' 6" (4.30m x 3.80m)

With sash window, dado rail, picture rail, ceiling rose, attractive fireplace, radiator, built in storage cupboard.