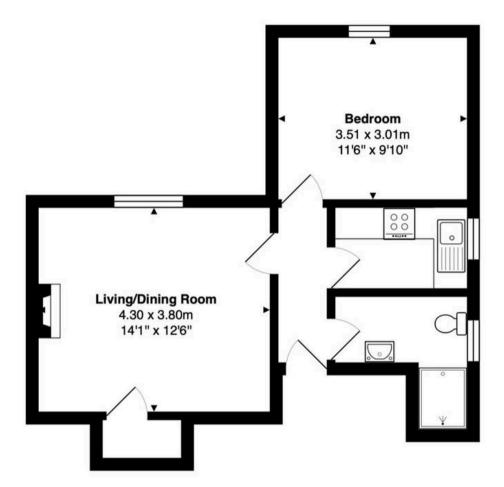

Council Tax band: B

Tenure: Leasehold

EPC Energy Efficiency Rating: D

EPC Environmental Impact Rating: D

**First Floor** 

Total Area: 40.4 m2 ... 435 ft2

#### Living/Dining Room

14' 1" x 12' 6" (4.30m x 3.80m)

With sash window, dado rail, picture rail, ceiling rose, attractive fireplace, radiator, built in storage cupboard.

#### Kitchen

With sash window. Fitted with a range of wall and base storage units with work surfaces over incorporating a sink and drainer unit, built in oven with hob and extractor over, appliance space, tiled splash back areas, tiled flooring, radiator.

#### **Bedroom**

11' 6" x 9' 11" (3.51m x 3.01m)

With sash window, coving to ceiling, ceiling rose, radiator.

#### **Shower Room**

Window with obscure glass. Fitted with a suite comprising shower cubicle, vanity unit with inset wash hand basin, dual flush wc, tiled splash back areas, tiled flooring, heated towel rail.