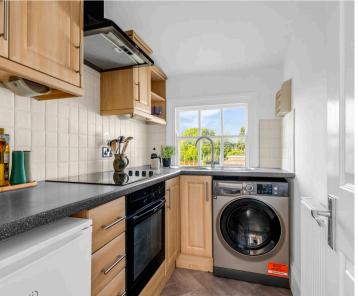

#### Kitchen

With sash window. Fitted with a range of wall and base storage units with work surfaces over incorporating a sink and drainer unit, built in oven with hob and extractor over, appliance space, tiled splash back areas, tiled flooring, radiator.