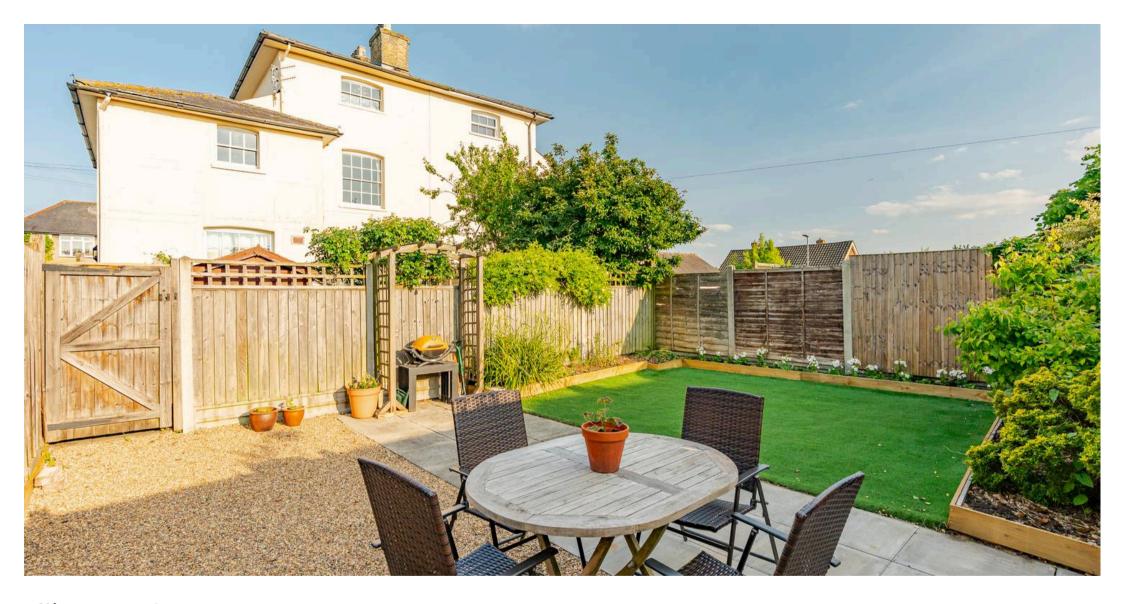

#### GARDEN

Large enclosed private garden that has been thoughtfully landscaped with shingle and patio seating areas, artificial lawn and raised shrub beds.