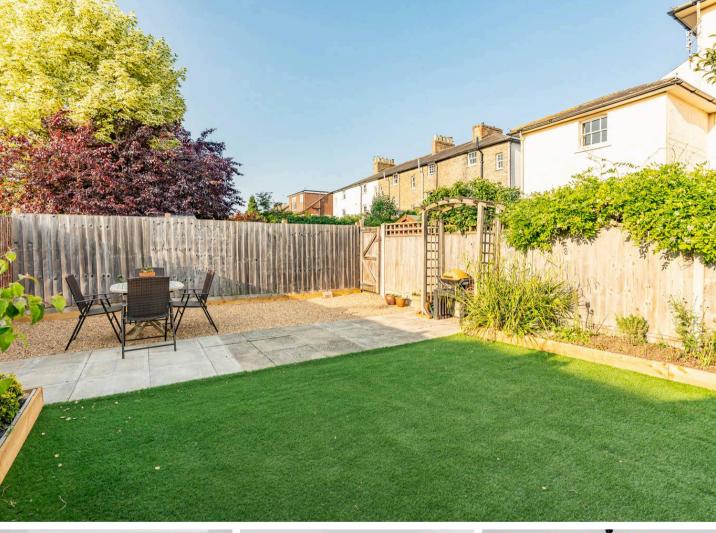

#### GARDEN

Large enclosed private garden that has been thoughtfully landscaped with shingle and patio seating areas, artificial lawn and raised shrub beds.