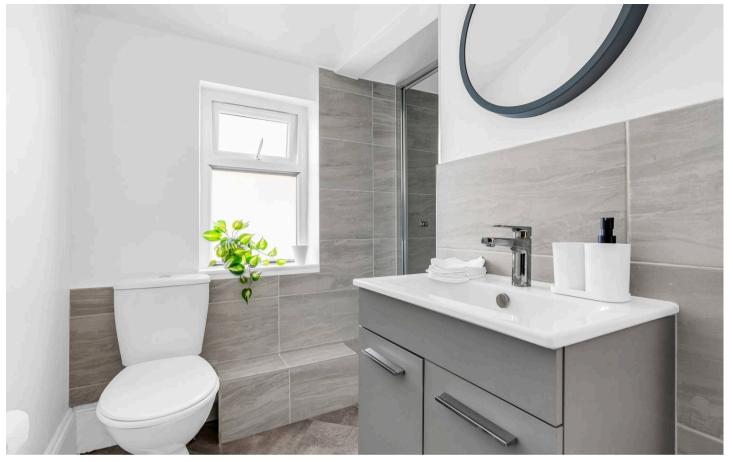

#### **Shower Room**

Window with obscure glass. Fitted with a suite comprising shower cubicle, vanity unit with inset wash hand basin, dual flush wc, tiled splash back areas, tiled flooring, heated towel rail.