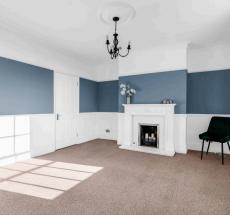

#### Living/Dining Room

14' 1" x 12' 6" (4.30m x 3.80m)

With sash window, dado rail, picture rail, ceiling rose, attractive fireplace, radiator, built in storage cupboard.