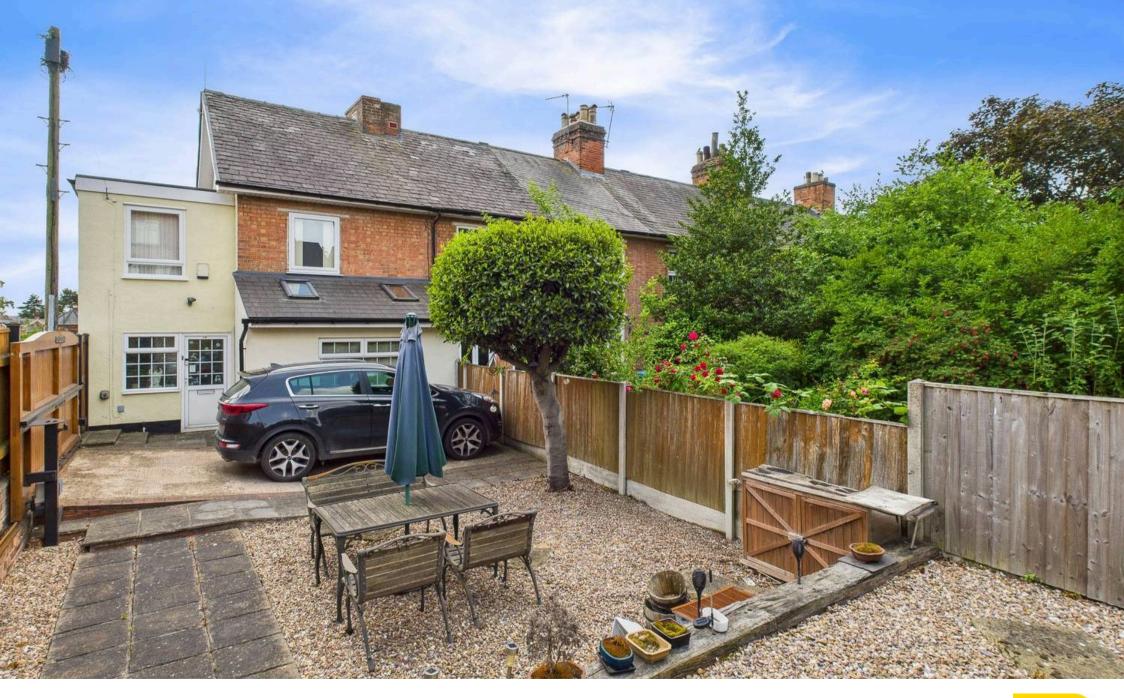

## 786 Woodborough Road

Nottingham, Nottingham

Impressive end-terrace family home including a detached outbuilding with huge potential for conversion! Ideally positioned for access to Mapperley's amenities and Nottingham City Centre - a must-view!

Council Tax band: B

Tenure: Freehold

EPC Energy Efficiency Rating: D

**EPC Environmental Impact Rating: E** 

- Three-storey storey home offering spacious and flexible family accommodation
- Detached two-storey outbuilding with huge potential (subject to planning and permissions)
- A short walk from Mapperley's vibrant bars and restaurants, shops as well as frequent bus services
- Versatile open plan ground floor reception space
- Bright kitchen with integrated appliances and direct garden access
- First floor comprises two double bedrooms and a current office
- Large top floor attic with an adjoining WC and Velux-style window
- Modern fully-tiled bathroom with a four-piece white suite
- Low-maintenance front garden and rear courtyard
- Secure electric gates to the front and rear with parking for multiple vehicles