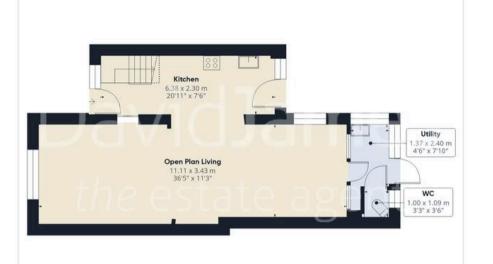

Floor 0 Building 1

DavidJames the estate agent

Floor 1 Building 1

Approximate total area<sup>(1)</sup>

140.5 m<sup>2</sup> 1513 ft<sup>2</sup>

Reduced headroom

5.2 m<sup>2</sup>

56 ft<sup>2</sup>

Attic
2.55 x 4.72 m
8'4" x 155"

WC
0.88 x 1.52 m
2'11" x 4'11"

Two-Storey Outbuilding
4.16 x 5.45 m
13 7 x 17 10

(1) Excluding balconies and terraces

Reduced headroom

----- Below 1.5 m/5 ft

Calculations reference the RICS IPMS 3C standard. Measurements are approximate and not to scale. This floor plan is intended for illustration only.