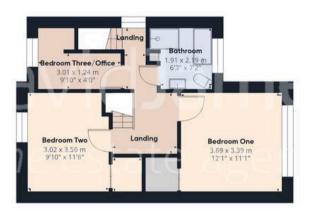

Floor 0 Building 1

DavidJames the estate agent

Floor 1 Building 1

Approximate total area<sup>(1)</sup>

140.5 m<sup>2</sup> 1513 ft<sup>2</sup>

Reduced headroom

5.2 m<sup>2</sup>

56 ft<sup>2</sup>

Attic
2.55 x 4.72 m
8'4" x 155"

WC
0.88 x 1.52 m
2'11" x 4'11"

Two-Storey Outbuilding
4.16 x 5.45 m
13 7 x 17 10

(1) Excluding balconies and terraces

Reduced headroom

----- Below 1.5 m/5 ft

Calculations reference the RICS IPMS 3C standard. Measurements are approximate and not to scale. This floor plan is intended for illustration only.