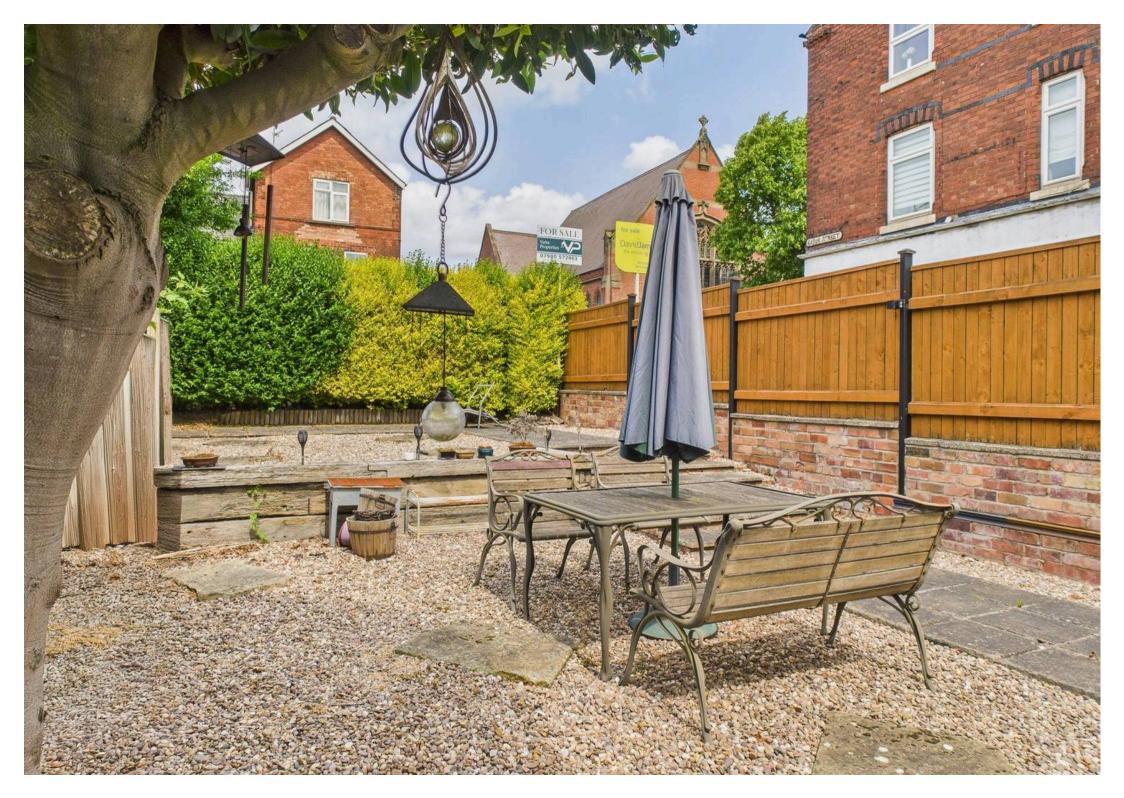

Council Tax band: B

Tenure: Freehold

EPC Energy Efficiency Rating: D

**EPC Environmental Impact Rating: E** 

- Three-storey storey home offering spacious and flexible family accommodation
- Detached two-storey outbuilding with huge potential (subject to planning and permissions)
- A short walk from Mapperley's vibrant bars and restaurants, shops as well as frequent bus services
- Versatile open plan ground floor reception space
- Bright kitchen with integrated appliances and direct garden access
- First floor comprises two double bedrooms and a current office
- Large top floor attic with an adjoining WC and Velux-style window
- Modern fully-tiled bathroom with a four-piece white suite
- Low-maintenance front garden and rear courtyard
- Secure electric gates to the front and rear with parking for multiple vehicles