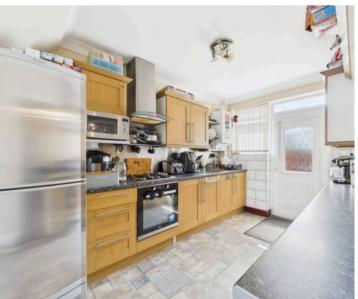

Council Tax band: B

Tenure: Freehold

EPC Energy Efficiency Rating: D

**EPC Environmental Impact Rating: E** 

- Three-storey storey home offering spacious and flexible family accommodation
- Detached two-storey outbuilding with huge potential (subject to planning and permissions)
- A short walk from Mapperley's vibrant bars and restaurants, shops as well as frequent bus services
- Versatile open plan ground floor reception space
- Bright kitchen with integrated appliances and direct garden access
- First floor comprises two double bedrooms and a current office
- Large top floor attic with an adjoining WC and Velux-style window
- Modern fully-tiled bathroom with a four-piece white suite
- Low-maintenance front garden and rear courtyard
- Secure electric gates to the front and rear with parking for multiple vehicles