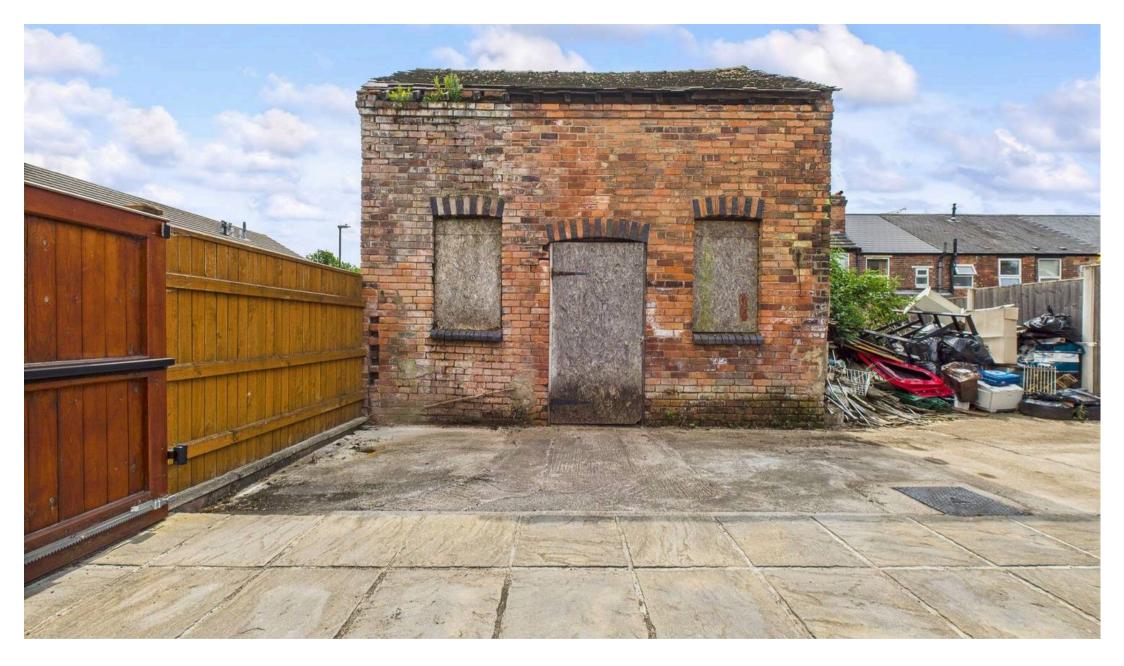

Council Tax band: B

Tenure: Freehold

EPC Energy Efficiency Rating: D

**EPC Environmental Impact Rating: E** 

- Three-storey storey home offering spacious and flexible family accommodation
- Detached two-storey outbuilding with huge potential (subject to planning and permissions)
- A short walk from Mapperley's vibrant bars and restaurants, shops as well as frequent bus services
- Versatile open plan ground floor reception space
- Bright kitchen with integrated appliances and direct garden access
- First floor comprises two double bedrooms and a current office
- Large top floor attic with an adjoining WC and Velux-style window
- Modern fully-tiled bathroom with a four-piece white suite
- Low-maintenance front garden and rear courtyard
- Secure electric gates to the front and rear with parking for multiple vehicles

Attic
2.55 x 4.72 m
8'4" x 155"

WC
0.88 x 1.52 m
2'11" x 4'11"

Two-Storey Outbuilding
4.16 x 5.45 m
13 7 x 17 10

(1) Excluding balconies and terraces

Reduced headroom

----- Below 1.5 m/5 ft

Calculations reference the RICS IPMS 3C standard. Measurements are approximate and not to scale. This floor plan is intended for illustration only.