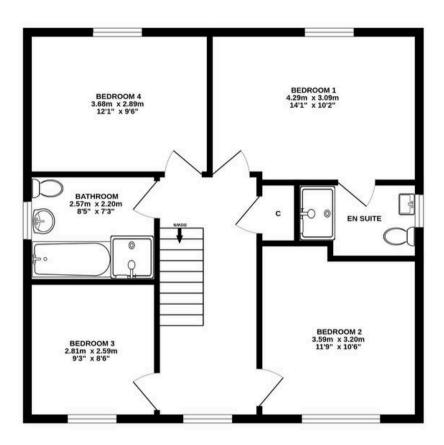

GROUND FLOOR 1ST FLOOR

## ALL SIZES TAKEN AT WIDEST POINTS

Whilst every attempt has been made to ensure the accuracy of the floorplan contained here, measurements of doors, windows, rooms and any other items are approximate and no responsibility is taken for any error, omission or mis-statement. This plan is for illustrative purposes only and should be used as such by any prospective purchaser. The services, systems and appliances shown have not been tested and no guarantee as to their operability or efficiency can be given.

Made with Metropix ©2025