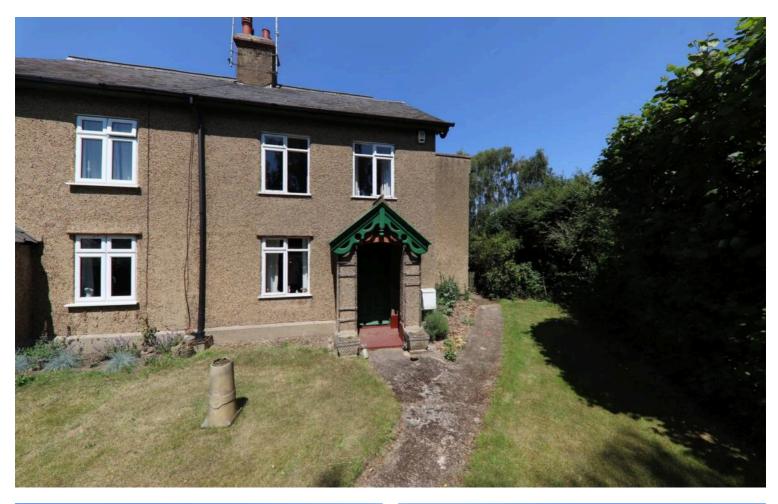

## Denham Way, Maple Cross, WD3 £475,000 Freehold

LIVING ROOM • DINING ROOM • KITCHEN • THREE BEDROOMS • BATHROOM • LARGE REAR GARDEN

## A THREE BEDROOM SEMI DETACHED COTTAGE, in need of modernisation and located in this popular residential area.

The ground floor offers a spacious living room, which leads to an internal corridor with staircase tot he first floor and door through to the dining room. The kitchen is just off the dining room and provides access to the rear garden. On the first floor there are three bedrooms and a bathroom.