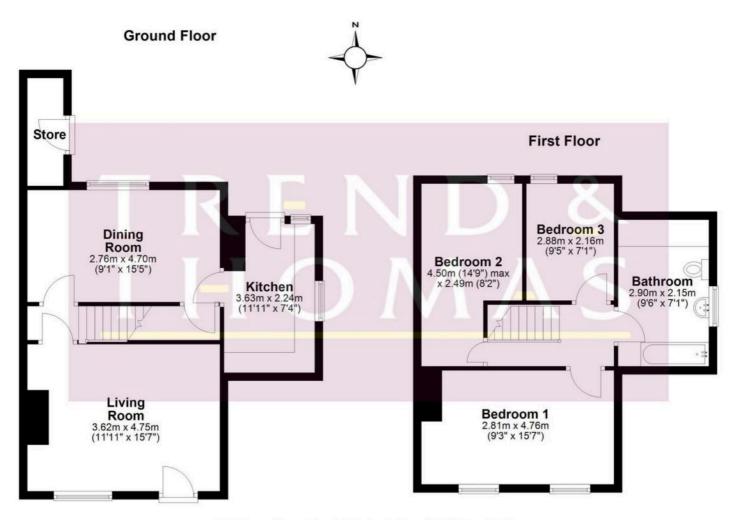

## A THREE BEDROOM SEMI DETACHED COTTAGE, in need of modernisation and located in this popular residential area.

The ground floor offers a spacious living room, which leads to an internal corridor with staircase tot he first floor and door through to the dining room. The kitchen is just off the dining room and provides access to the rear garden. On the first floor there are three bedrooms and a bathroom.

Nearest Station: 1.9 miles - Rickmansworth Station

Council Tax band: D EPC Energy Efficiency Rating: E EPC Environmental Impact Rating: E

Total area: approx. 91.1 sq. metres (980.1 sq. feet)

Whilst these particulars are intended to give a fair description of the property, their accuracy is not guaranteed. Any purchaser must satisfy themselves as to the correctness of statements contained therein. These particulars do not constitute an offer or contract, and statements therein are made without responsibility, or warranty on the part of the vendor or Trend & Thomas, neither of whom are liable to expenses incurred should the property no longer be available.