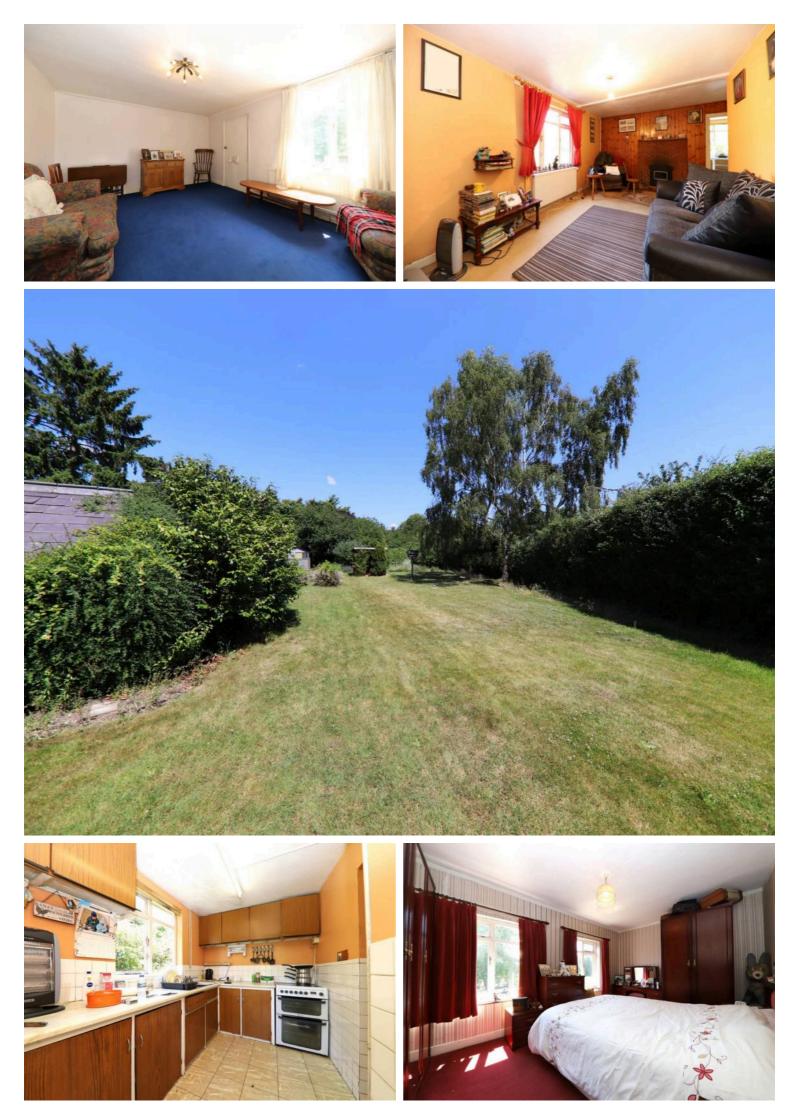

## A THREE BEDROOM SEMI DETACHED COTTAGE, in need of modernisation and located in this popular residential area.

The ground floor offers a spacious living room, which leads to an internal corridor with staircase tot he first floor and door through to the dining room. The kitchen is just off the dining room and provides access to the rear garden. On the first floor there are three bedrooms and a bathroom.

To the rear is a large garden, mainly laid to lawn with flowered and shrubbed borders, two sheds and a greenhouse. There is also a large front garden shared with the neighbouring cottage.

Situated in this popular residential road, within a couple of minutes drive from Junction 17 of the M25. Rickmansworth Town Centre and Metropolitan/Chiltern Line station is approximately 2 miles away, whilst Denham and Northwood Stations are also nearby.