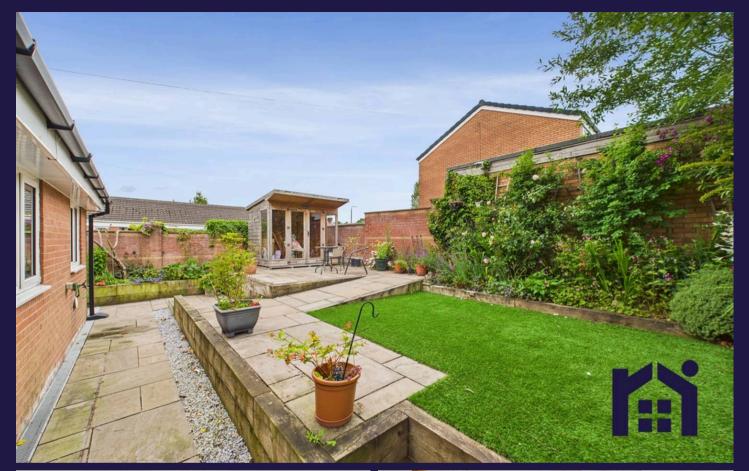

Step outside into the delightful low maintenance rear garden with upper and lower terraces, lazy lawn bordered by abundant borders, raised beds and summerhouse. The detached garage is to the side with additional parking for two vehicles.