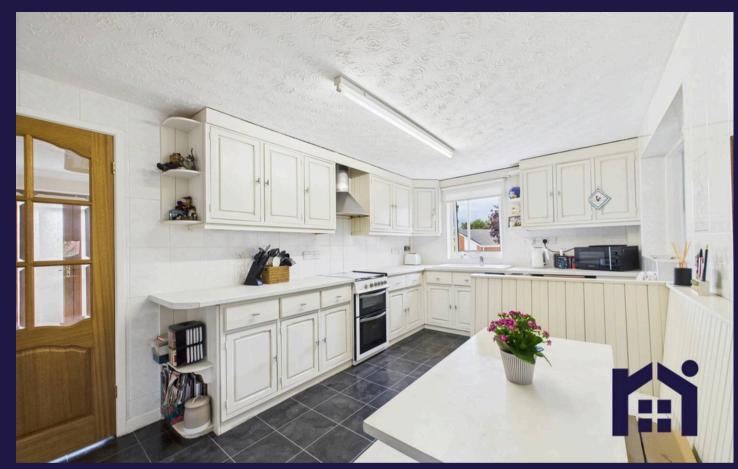

Step into the entrance hallway with cloakroom off comprising wc and wash hand basin on vanity. To the right is the living room with double doors opening to the garden room to the rear. Leading off is the dining room with serving hatch, as a nod to the fashion at the time, and from there head to the utility room. Completing the ground floor accommodation is the dining kitchen comprising a range of wall and base units with bench seating and space, power and plumbing for appliances, and reception four which would make an excellent snug, study or home office.