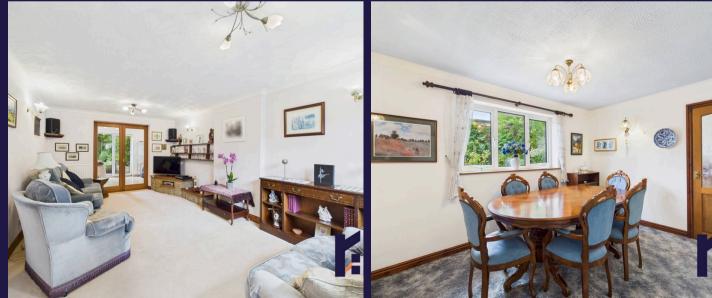

Step into the entrance hallway with cloakroom off comprising wc and wash hand basin on vanity. To the right is the living room with double doors opening to the garden room to the rear. Leading off is the dining room with serving hatch, as a nod to the fashion at the time, and from there head to the utility room. Completing the ground floor accommodation is the dining kitchen comprising a range of wall and base units with bench seating and space, power and plumbing for appliances, and reception four which would make an excellent snug, study or home office.