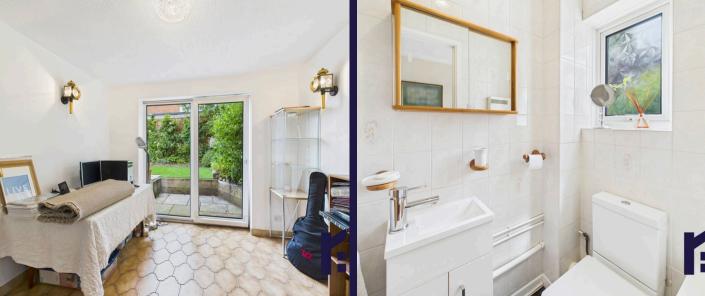

Step into the entrance hallway with cloakroom off comprising wc and wash hand basin on vanity. To the right is the living room with double doors opening to the garden room to the rear. Leading off is the dining room with serving hatch, as a nod to the fashion at the time, and from there head to the utility room. Completing the ground floor accommodation is the dining kitchen comprising a range of wall and base units with bench seating and space, power and plumbing for appliances, and reception four which would make an excellent snug, study or home office.

Back inside, stairs lead to the first floor landing with three double bedrooms and a comfortable single. The family bathroom comprises linen cupboard, electric shower in cubicle, wc and wash hand basin in vanity.