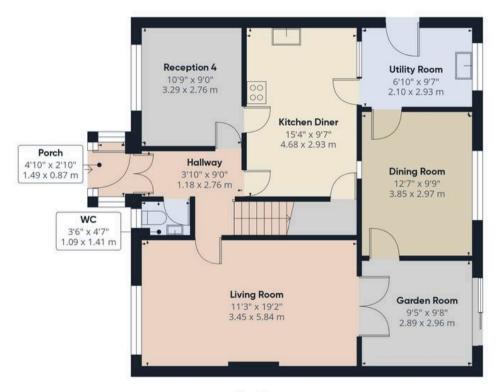

Step into the entrance hallway with cloakroom off comprising wc and wash hand basin on vanity. To the right is the living room with double doors opening to the garden room to the rear. Leading off is the dining room with serving hatch, as a nod to the fashion at the time, and from there head to the utility room. Completing the ground floor accommodation is the dining kitchen comprising a range of wall and base units with bench seating and space, power and plumbing for appliances, and reception four which would make an excellent snug, study or home office.

Back inside, stairs lead to the first floor landing with three double bedrooms and a comfortable single. The family bathroom comprises linen cupboard, electric shower in cubicle, wc and wash hand basin in vanity.

HOME TRUTHS

Approximate total area<sup>(1)</sup>

1410 ft<sup>2</sup> 130.8 m<sup>2</sup>

(1) Excluding balconies and terraces

Calculations reference the RICS IPMS 3C standard. Measurements are approximate and not to scale. This floor plan is intended for illustration only.