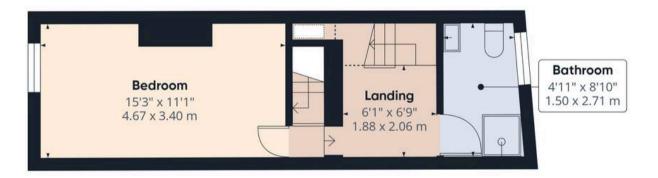

Step outside where the garden is divided into rooms from the flagged courtyard rose garden, wild garden and private seating area. From there a path leads to the designated parking space.

Back inside, stairs lead to the first floor with bedroom one a large double with separate dressing room and the bathroom comprising mixer shower in cubicle, wc and wash hand basin in vanity. Stairs lead up to bedroom two with Velux windows and eaves storage.

Council Tax band: A

Tenure: Freehold

EPC Energy Efficiency Rating: E

EPC Environmental Impact Rating:

- Mid terrace property
- Two double bedrooms
- New roof, kitchen and bathroom
- Private gardens
- Designated parking
- No upward chain