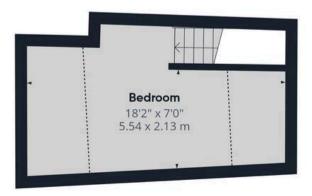

Step outside where the garden is divided into rooms from the flagged courtyard rose garden, wild garden and private seating area. From there a path leads to the designated parking space.

Back inside, stairs lead to the first floor with bedroom one a large double with separate dressing room and the bathroom comprising mixer shower in cubicle, wc and wash hand basin in vanity. Stairs lead up to bedroom two with Velux windows and eaves storage.

Council Tax band: A

Tenure: Freehold

EPC Energy Efficiency Rating: E

EPC Environmental Impact Rating:

- Mid terrace property
- Two double bedrooms
- New roof, kitchen and bathroom
- Private gardens
- Designated parking
- No upward chain