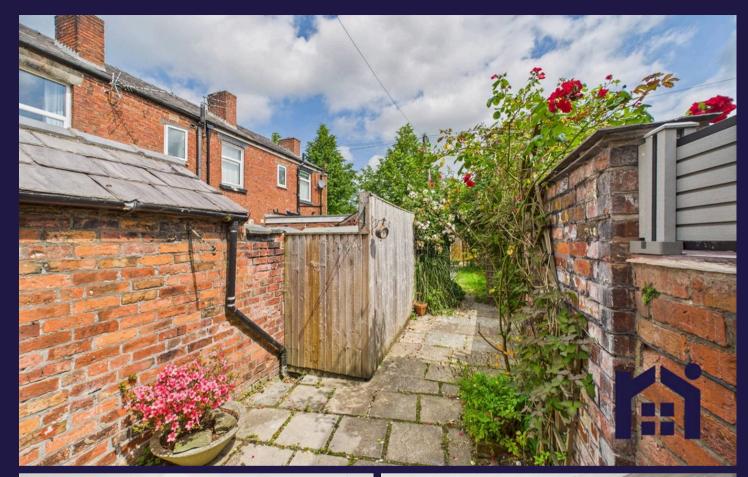

Step outside where the garden is divided into rooms from the flagged courtyard rose garden, wild garden and private seating area. From there a path leads to the designated parking space.

Back inside, stairs lead to the first floor with bedroom one a large double with separate dressing room and the bathroom comprising mixer shower in cubicle, wc and wash hand basin in vanity. Stairs lead up to bedroom two with Velux windows and eaves storage.