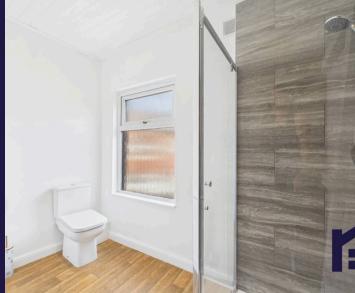

Step outside where the garden is divided into rooms from the flagged courtyard rose garden, wild garden and private seating area. From there a path leads to the designated parking space.

Back inside, stairs lead to the first floor with bedroom one a large double with separate dressing room and the bathroom comprising mixer shower in cubicle, wc and wash hand basin in vanity. Stairs lead up to bedroom two with Velux windows and eaves storage.