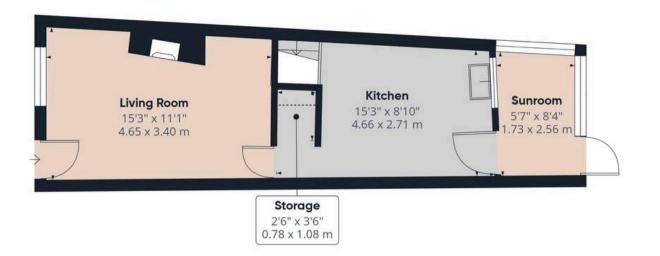

## Floor 1

Floor 2

Floor 3

## Approximate total area<sup>(1)</sup>

754 ft<sup>2</sup>

70.1 m<sup>2</sup>

## Reduced headroom

74 ft<sup>2</sup>

6.9 m<sup>2</sup>

(1) Excluding balconies and terraces

Reduced headroom

----- Below 5 ft/1.5 m

Calculations reference the RICS IPMS 3C standard. Measurements are approximate and not to scale. This floor plan is intended for illustration only.