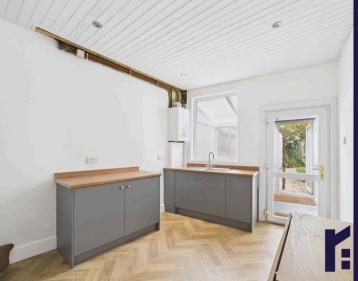

Lovely, refurbished mid terrace property with two double bedrooms, wood burning stove, private garden and designated parking, available with no upward chain.

Step into the living room with wood burning stove and from there to the dining kitchen comprising a range of base units with space, power and plumbing for appliances. Leading off is the conservatory.