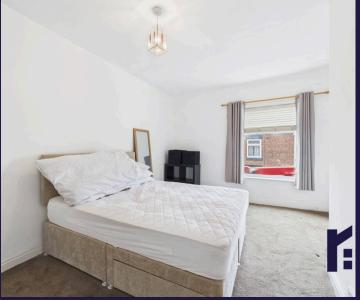

Step outside where the garden is divided into rooms from the flagged courtyard rose garden, wild garden and private seating area. From there a path leads to the designated parking space.

Back inside, stairs lead to the first floor with bedroom one a large double with separate dressing room and the bathroom comprising mixer shower in cubicle, wc and wash hand basin in vanity. Stairs lead up to bedroom two with Velux windows and eaves storage.