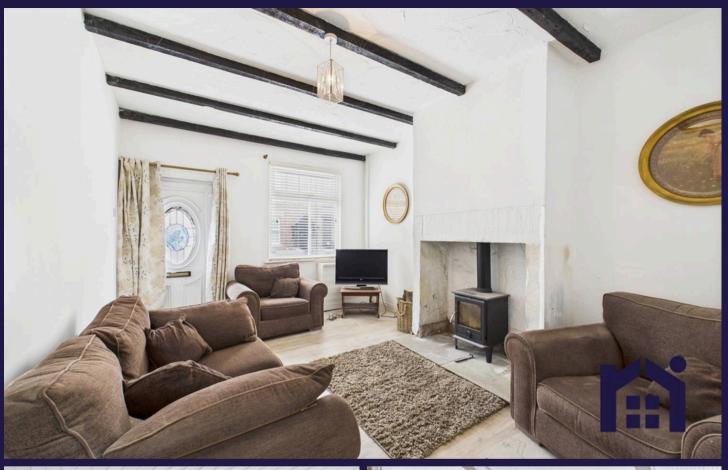

Lovely, refurbished mid terrace property with two double bedrooms, wood burning stove, private garden and designated parking, available with no upward chain.

Step into the living room with wood burning stove and from there to the dining kitchen comprising a range of base units with space, power and plumbing for appliances. Leading off is the conservatory.