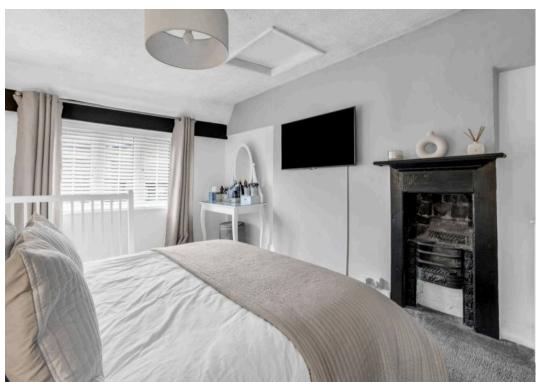

#### **Bedroom One**

14' 10" x 10' 6" (4.52m x 3.19m)

With double glazed window to front aspect, radiator, feature fireplace, exposed timbers, loft access, door to: