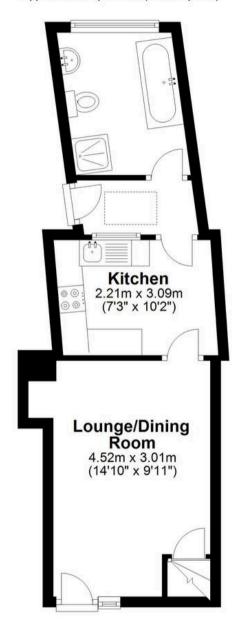

### **Ground Floor**

Approx. 29.8 sq. metres (320.3 sq. feet)

**First Floor** 

Approx. 21.3 sq. metres (229.4 sq. feet)

Total area: approx. 51.1 sq. metres (549.7 sq. feet)

Whilst every attempt has been made to ensure the accuracy of the floor plan shown, all measurements, positioning, fixtures, features, fittings and any other data shown are an approximate interpretation for illustrative purposes only and are not to scale. No responsibility is taken for any error, omission, miss-statement or use of data shown. Property marketing provided by www.matthewkyle.co.uk

#### Accommodation

Front entrance door to:

#### Lounge/Dining Room

14' 10" x 9' 11" (4.52m x 3.01m)

With double glazed window to front aspect with fitted shutter, feature fireplace, radiator, exposed timbers, door to stairs to first floor, wood flooring, door to:

#### Kitchen

7' 3" x 10' 2" (2.21m x 3.09m)

With window to the rear lobby. Fitted with a range of wall and base storage units with work surfaces over incorporating a sink and drainer unit, built in oven with gas hob and extractor over, integrated appliances, tiled splash back areas, tiled flooring, radiator, door to:

#### **Rear Lobby**

With door to outside, Velux window, tiled flooring, radiator, door to: