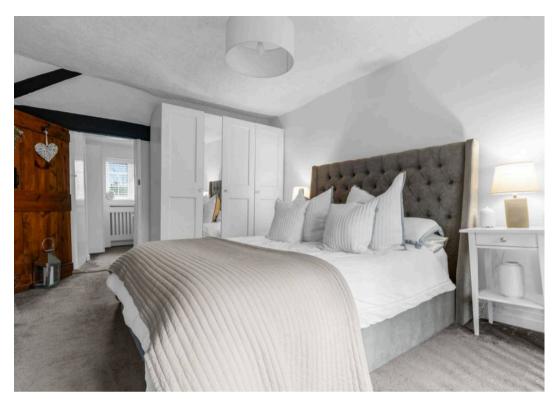

#### **Bedroom One**

14' 10" x 10' 6" (4.52m x 3.19m)

With double glazed window to front aspect, radiator, feature fireplace, exposed timbers, loft access, door to: