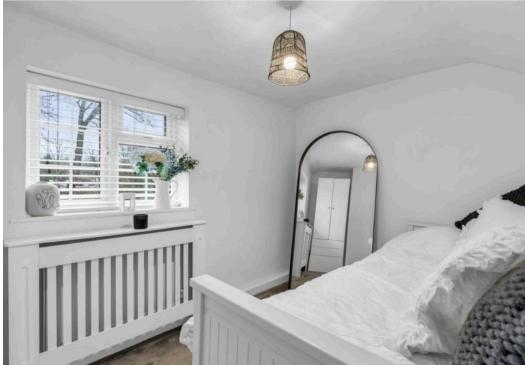

#### **Bedroom Two**

7' 3" x 10' 6" (2.21m x 3.20m)

With double glazed window to rear aspect, radiator, built in storage cupboard.