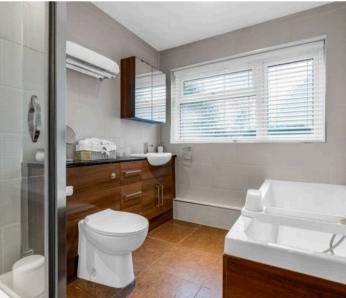

#### **Bathroom**

With double glazed window to rear aspect. Fitted with a suite comprising panel enclosed bath, separate shower cubicle, vanity unit with inset wash hand basin, concealed cistern wc, fully tiled, heated towel rail.