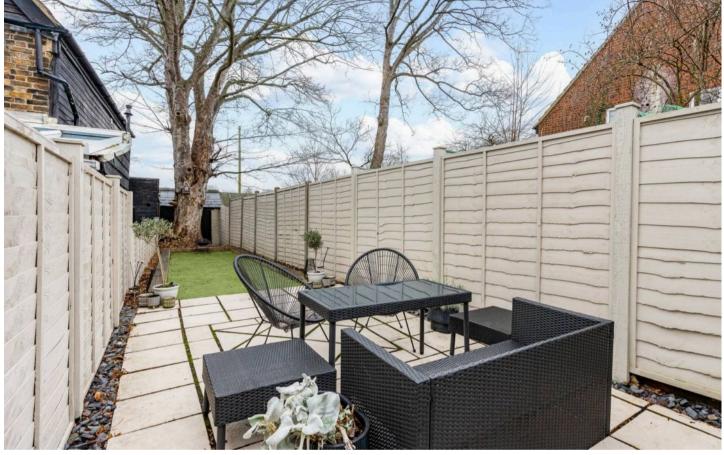

#### **REAR GARDEN**

The private rear garden has been attractively landscaped benefiting from a paved seating area with the remainder laid with an artificial lawn, slate and raised borders with mature tree to the rear.