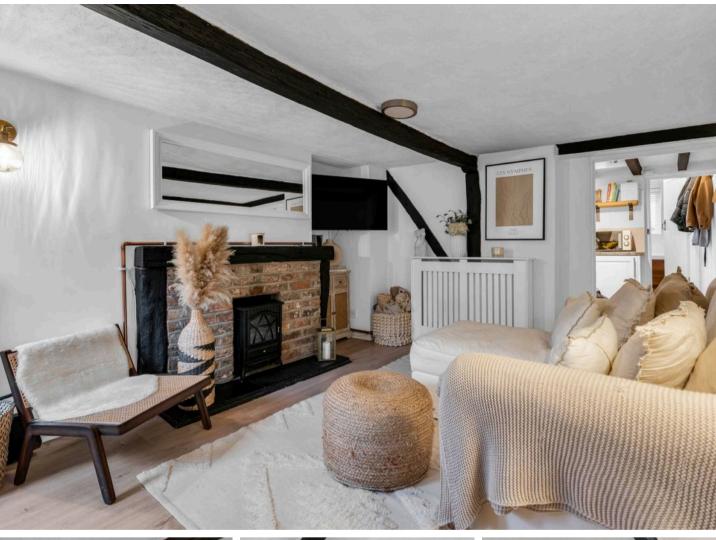

#### Lounge/Dining Room

14' 10" x 9' 11" (4.52m x 3.01m)

With double glazed window to front aspect with fitted shutter, feature fireplace, radiator, exposed timbers, door to stairs to first floor, wood flooring, door to: