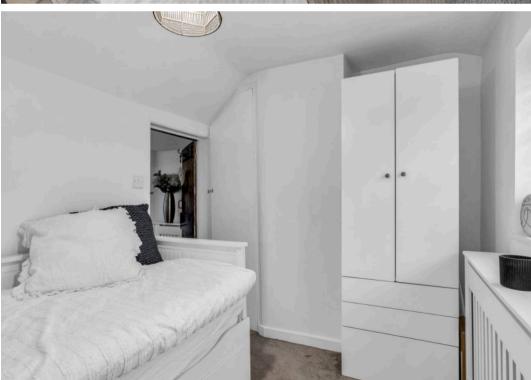

#### **Bedroom One**

14' 10" x 10' 6" (4.52m x 3.19m)

With double glazed window to front aspect, radiator, feature fireplace, exposed timbers, loft access, door to:

#### **Bedroom Two**

7' 3" x 10' 6" (2.21m x 3.20m)

With double glazed window to rear aspect, radiator, built in storage cupboard.