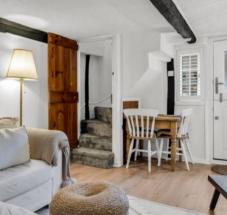

#### Lounge/Dining Room

14' 10" x 9' 11" (4.52m x 3.01m)

With double glazed window to front aspect with fitted shutter, feature fireplace, radiator, exposed timbers, door to stairs to first floor, wood flooring, door to: