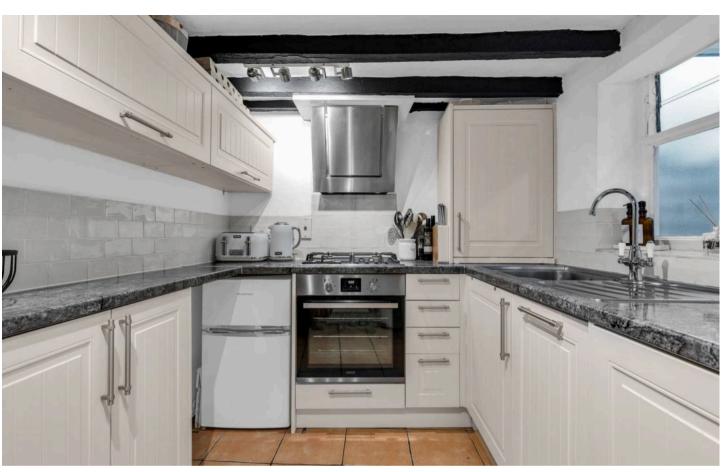

#### Kitchen

7' 3" x 10' 2" (2.21m x 3.09m)

With window to the rear lobby. Fitted with a range of wall and base storage units with work surfaces over incorporating a sink and drainer unit, built in oven with gas hob and extractor over, integrated appliances, tiled splash back areas, tiled flooring, radiator, door to: