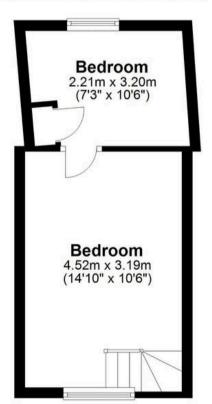

### **Ground Floor**

Approx. 29.8 sq. metres (320.3 sq. feet)

**First Floor** 

Approx. 21.3 sq. metres (229.4 sq. feet)

Total area: approx. 51.1 sq. metres (549.7 sq. feet)

Whilst every attempt has been made to ensure the accuracy of the floor plan shown, all measurements, positioning, fixtures, features, fittings and any other data shown are an approximate interpretation for illustrative purposes only and are not to scale. No responsibility is taken for any error, omission, miss-statement or use of data shown. Property marketing provided by www.matthewkyle.co.uk

#### **Bedroom One**

14' 10" x 10' 6" (4.52m x 3.19m)

With double glazed window to front aspect, radiator, feature fireplace, exposed timbers, loft access, door to:

#### **Bedroom Two**

7' 3" x 10' 6" (2.21m x 3.20m)

With double glazed window to rear aspect, radiator, built in storage cupboard.