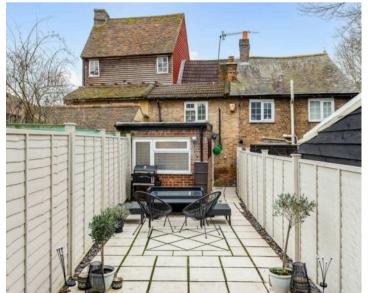

#### **REAR GARDEN**

The private rear garden has been attractively landscaped benefiting from a paved seating area with the remainder laid with an artificial lawn, slate and raised borders with mature tree to the rear.